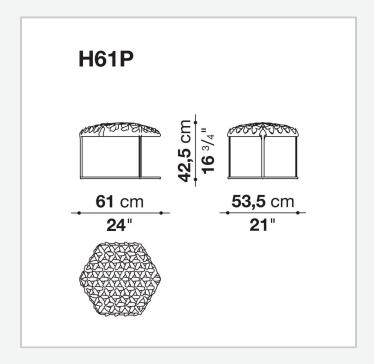

## Hive

**SMALL TABLES** 

2013

Atelier Oï



### Description

Delicately poetic, Hive is an original piece of furniture. The ottoman have a three-dimensional surface springing from the assembly of small leather petals discarded from the manufacturing process. Inspired by the structure of the beehive, Hive is a green accessory rooted in manual expertise and geometry.

### Technical information

#### Seat

multi-layered wood panel, shaped polyurethane, polyurethane, cover in polypropylene and polyamide **Bottom base** 

thermoplastic material

**Support frame** drawn steel

**Ferrules** 

plastic material

Cover

leather Gamma

1 4/25/24

# Technical drawings



2