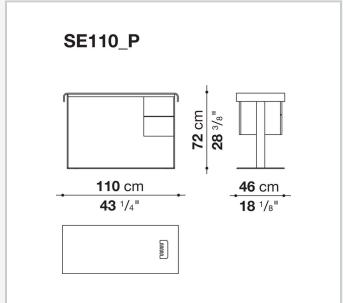

# Eileen writing-desk

**COMPLEMENTS** 

2004

Antonio Citterio



### Description

Curved wood top, also covered in thick leather, steel structure and practical drawers are the distinctive elements of the Eileen writing desk. Available in two sizes and numerous finishes, it is also proposed in the version with cable glands for functional and refined home office stations.

#### Technical information

#### Top

veneered multi-layered wood panel or thick leather

Support frame
drawn steel

Drawer
wood particles panel with parts in veneered solid wood

Cable flap lid
stainless steel sheet

## Technical drawings









2