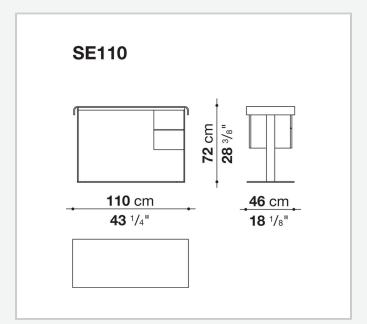

# Eileen writing-desk

**COMPLEMENTS** 

2004

Antonio Citterio



### Description

Curved wood top, also covered in thick leather, steel structure and practical drawers are the distinctive elements of the Eileen writing desk. Available in two sizes and numerous finishes, it is also proposed in the version with cable glands for functional and refined home office stations.

#### Technical information

#### Top

veneered multi-layered wood panel or thick leather

Support frame
drawn steel

Drawer
wood particles panel with parts in veneered solid wood

Cable flap lid
stainless steel sheet

## Technical drawings









2