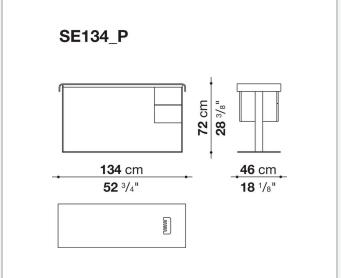

# Eileen writing-desk

**COMPLEMENTS** 

2004

Antonio Citterio



### Description

Curved wood top, also covered in thick leather, steel structure and practical drawers are the distinctive elements of the Eileen writing desk. Available in two sizes and numerous finishes, it is also proposed in the version with cable glands for functional and refined home office stations.

#### Technical information

#### Top

veneered multi-layered wood panel or thick leather

Support frame
drawn steel

Drawer
wood particles panel with parts in veneered solid wood

Cable flap lid
stainless steel sheet

## Technical drawings









2