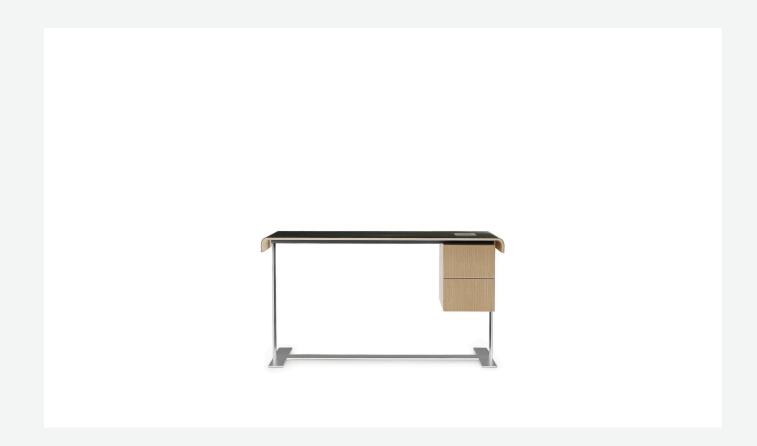

# Eileen writing-desk

**COMPLEMENTS** 

2004

Antonio Citterio

### Description

Curved wood top, also covered in thick leather, steel structure and practical drawers are the distinctive elements of the Eileen writing desk. Available in two sizes and numerous finishes, it is also proposed in the version with cable glands for functional and refined home office stations.