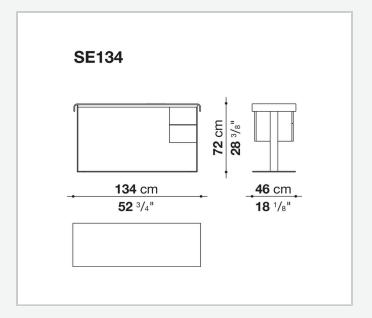

# Eileen writing-desk

**COMPLEMENTS** 

2004

Antonio Citterio



### Description

Curved wood top, also covered in thick leather, steel structure and practical drawers are the distinctive elements of the Eileen writing desk. Available in two sizes and numerous finishes, it is also proposed in the version with cable glands for functional and refined home office stations.

#### Technical information

#### Top

veneered multi-layered wood panel or thick leather

Support frame
drawn steel

Drawer
wood particles panel with parts in veneered solid wood

Cable flap lid
stainless steel sheet

## Technical drawings









2