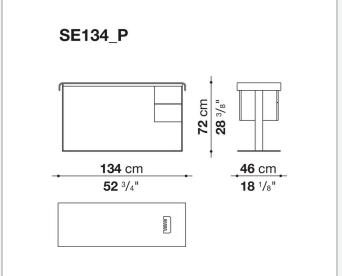

# Eileen writing-desk

**COMPLEMENTS** 

2004

Antonio Citterio



### Description

Curved wood top, also covered in thick leather, steel structure and practical drawers are the distinctive elements of the Eileen writing desk. Available in two sizes and numerous finishes, it is also proposed in the version with cable glands for functional and refined home office stations.

#### Technical information

#### Top

veneered multi-layered wood panel or thick leather

Support frame
drawn steel

Drawer

wood particles panel with parts in veneered solid wood

Cable flap lid
stainless steel sheet

## Technical drawings









2