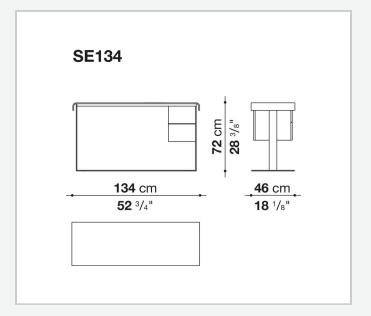

# Eileen writing-desk

**COMPLEMENTS** 

2004

Antonio Citterio



### Description

Curved wood top, also covered in thick leather, steel structure and practical drawers are the distinctive elements of the Eileen writing desk. Available in two sizes and numerous finishes, it is also proposed in the version with cable glands for functional and refined home office stations.

#### Technical information

#### Top

veneered multi-layered wood panel or thick leather

Support frame
drawn steel

Drawer

wood particles panel with parts in veneered solid wood

Cable flap lid
stainless steel sheet

## Technical drawings









2