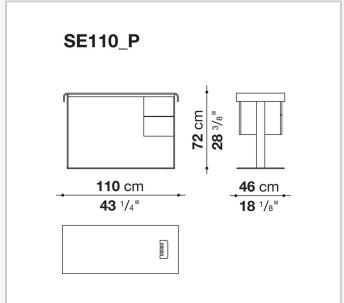

# Eileen writing-desk

**COMPLEMENTS** 

2004

Antonio Citterio



### Description

Curved wood top, also covered in thick leather, steel structure and practical drawers are the distinctive elements of the Eileen writing desk. Available in two sizes and numerous finishes, it is also proposed in the version with cable glands for functional and refined home office stations.

#### Technical information

#### Top

veneered multi-layered wood panel or thick leather

Support frame
drawn steel

Drawer

wood particles panel with parts in veneered solid wood

Cable flap lid
stainless steel sheet

## Technical drawings









2