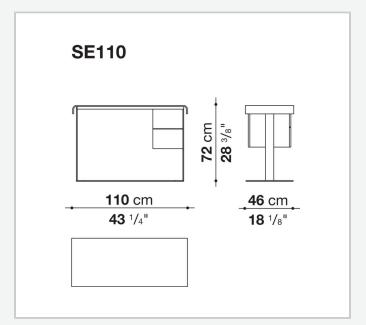

# Eileen writing-desk

**COMPLEMENTS** 

2004

Antonio Citterio



### Description

Curved wood top, also covered in thick leather, steel structure and practical drawers are the distinctive elements of the Eileen writing desk. Available in two sizes and numerous finishes, it is also proposed in the version with cable glands for functional and refined home office stations.

#### Technical information

#### Top

veneered multi-layered wood panel or thick leather

Support frame
drawn steel

Drawer

wood particles panel with parts in veneered solid wood

Cable flap lid
stainless steel sheet

## Technical drawings









2