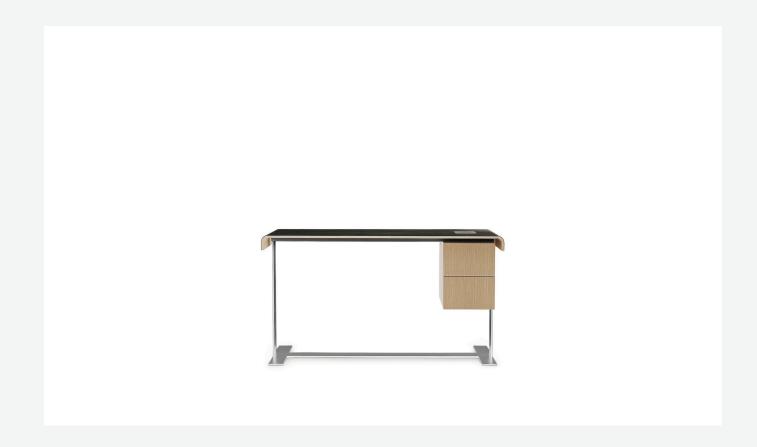

### Description

Curved wood top, also covered in thick leather, steel structure and practical drawers are the distinctive elements of the Eileen writing desk. Available in two sizes and numerous finishes, it is also proposed in the version with cable glands for functional and refined home office stations.