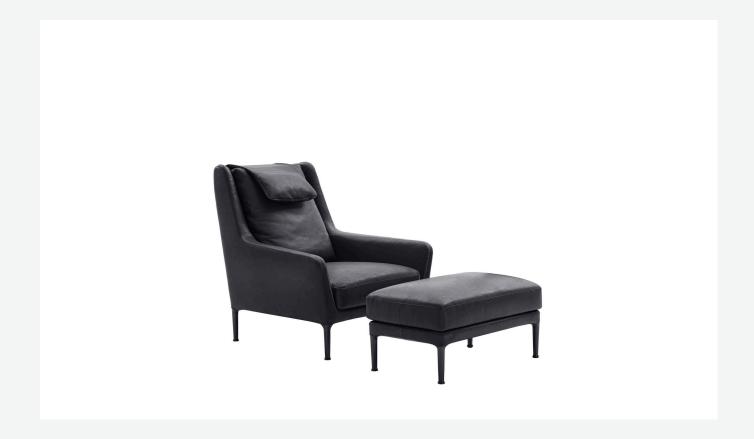

# Édouard

**ARMCHAIRS** 

2016

Antonio Citterio

# Description

Striking and functional, the Édouard armchairs, along with the sofas of the same name, are designed to furnish relaxing lounge areas, adapting to the space and to personal taste. Available with a high or low backrest, they stand out for their rigorous yet soft frames ensuring utmost comfort. Covers produced in a broad range of fabrics and leather are customised with seams in relief that define the frames with an impressive graphic effect.