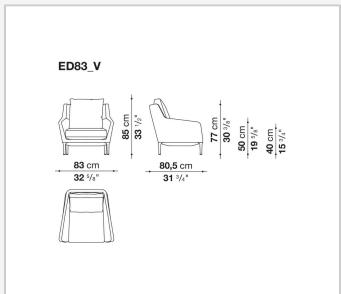

ith the sofas of the same name, are designed to furnish relaxing lounge areas, adapting to the space and to personal taste. Available with a high or low backrest, they stand out for their rigorous yet soft frames ensuring utmost comfort. Covers produced in a broad range of fabrics and leather are customised with seams in relief that define the frames with an impressive graphic effect.

## Technical information

1

### **Internal frame**

tubular steel and steel profiles

## Back and armrest internal frame upholstery

Bayfit® flexible cold shaped polyurethane foam, polyester fibre

## Seat cushion upholstery

shaped polyurethane of different density

#### Feet

aluminium

#### **Ferrules**

thermoplastic material

#### Cover

fabric or leather (raised stitching)

2

# Technical drawings







3