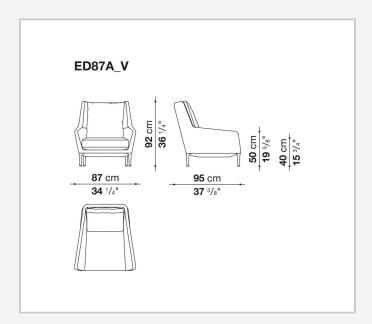

with the sofas of the same name, are designed to furnish relaxing lounge areas, adapting to the space and to personal taste. Available with a high or low backrest, they stand out for their rigorous yet soft frames ensuring utmost comfort. Covers produced in a broad range of fabrics and leather are customised with seams in relief that define the frames with an impressive graphic effect.

## Technical information

1

### **Internal frame**

tubular steel and steel profiles

## Back and armrest internal frame upholstery

Bayfit® flexible cold shaped polyurethane foam, polyester fibre

## Seat cushion upholstery

shaped polyurethane of different density

#### Feet

aluminium

#### **Ferrules**

thermoplastic material

#### Cover

fabric or leather (raised stitching)

2

# Technical drawings







3