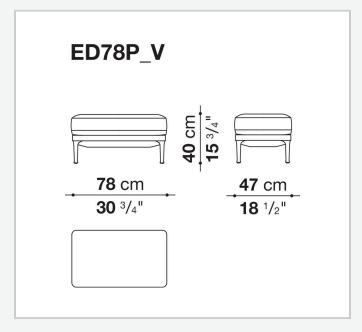

h the sofas of the same name, are designed to furnish relaxing lounge areas, adapting to the space and to personal taste. Available with a high or low backrest, they stand out for their rigorous yet soft frames ensuring utmost comfort. Covers produced in a broad range of fabrics and leather are customised with seams in relief that define the frames with an impressive graphic effect.

## Technical information

1

### **Internal frame**

tubular steel and steel profiles

## Back and armrest internal frame upholstery

Bayfit® flexible cold shaped polyurethane foam, polyester fibre

## Seat cushion upholstery

shaped polyurethane of different density

#### Feet

aluminium

#### **Ferrules**

thermoplastic material

#### Cover

fabric or leather (raised stitching)

2

# Technical drawings







3