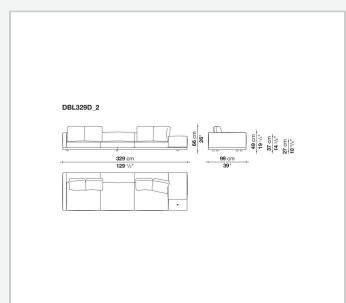

nd armrest internal frame**

tubular steel and steel profiles

## Seat cushion upholstery

shaped polyurethane of different density, sterilized down, polyester fibre cover

## **Back cushion upholstery**

sterilized down, polyester fibre cover

#### Top

veneered MDF wood fibre panel

### Cap

steel

#### Feet

thermoplastic material

## **Armrest support (DA31B)**

aluminium and steel

## Armrest top (DA31B)

solid wood, shaped polyurethane of different density, polyester fibre cover

## Service element support

steel

### Service element top

solid wood or glass

## **Ferrules**

plastic material

#### Cover

fabric (cannetè profile) or leather

# Technical drawings

































































































































































































# TD23R

## TD23RL







## TD36L