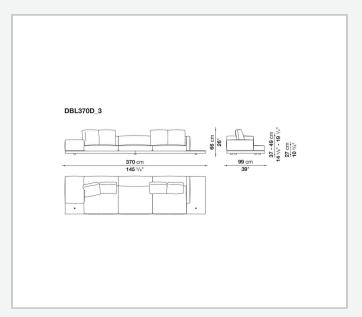

st internal frame**

tubular steel and steel profiles

## Seat cushion upholstery

shaped polyurethane of different density, sterilized down, polyester fibre cover

## **Back cushion upholstery**

sterilized down, polyester fibre cover

#### Top

veneered MDF wood fibre panel

### Cap

steel

#### Feet

thermoplastic material

## **Armrest support (DA31B)**

aluminium and steel

## Armrest top (DA31B)

solid wood, shaped polyurethane of different density, polyester fibre cover

## Service element support

steel

### Service element top

solid wood or glass

## **Ferrules**

plastic material

#### Cover

fabric (cannetè profile) or leather

# Technical drawings

































































































































































































# TD23R

## TD23RL







## TD36L