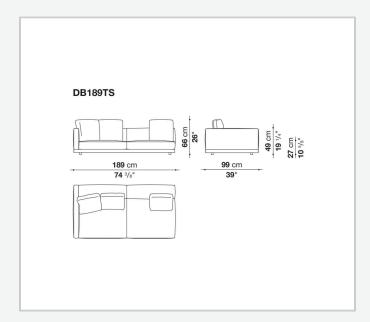

r steel and steel profiles, veneered multi-layered wood panel, solid wood

## **Back and armrest internal frame**

tubular steel and steel profiles

## Seat cushion upholstery

shaped polyurethane of different density, sterilized down, polyester fibre cover

## **Back cushion upholstery**

sterilized down, polyester fibre cover

#### Top

veneered MDF wood fibre panel

### Cap

steel

#### Feet

thermoplastic material

## **Armrest support (DA31B)**

aluminium and steel

## Armrest top (DA31B)

solid wood, shaped polyurethane of different density, polyester fibre cover

## Service element support

steel

### Service element top

solid wood or glass

## **Ferrules**

plastic material

#### Cover

fabric (cannetè profile) or leather

# Technical drawings

































































































































































































# TD23R

## TD23RL







## TD36L