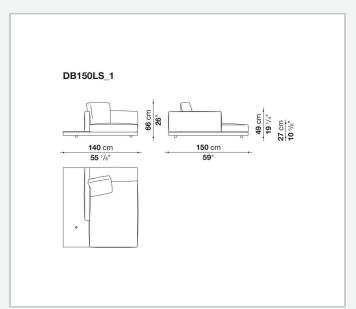

ti-layered wood panel, solid wood

## **Back and armrest internal frame**

tubular steel and steel profiles

## Seat cushion upholstery

shaped polyurethane of different density, sterilized down, polyester fibre cover

## **Back cushion upholstery**

sterilized down, polyester fibre cover

#### Top

veneered MDF wood fibre panel

### Cap

steel

#### Feet

thermoplastic material

## **Armrest support (DA31B)**

aluminium and steel

## Armrest top (DA31B)

solid wood, shaped polyurethane of different density, polyester fibre cover

## Service element support

steel

### Service element top

solid wood or glass

## **Ferrules**

plastic material

#### Cover

fabric (cannetè profile) or leather

# Technical drawings

































































































































































































# TD23R

## TD23RL







## TD36L