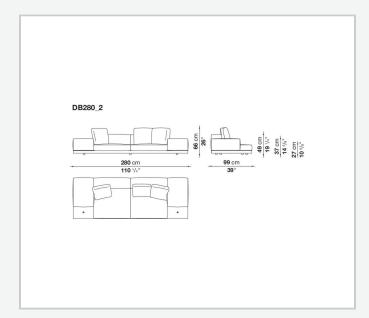

(wooden base)** 

tubular steel and steel profiles, veneered multi-layered wood panel, solid wood

## **Back and armrest internal frame**

tubular steel and steel profiles

## Seat cushion upholstery

shaped polyurethane of different density, sterilized down, polyester fibre cover

## **Back cushion upholstery**

sterilized down, polyester fibre cover

#### Top

veneered MDF wood fibre panel

### Cap

steel

#### Feet

thermoplastic material

## **Armrest support (DA31B)**

aluminium and steel

## Armrest top (DA31B)

solid wood, shaped polyurethane of different density, polyester fibre cover

## Service element support

steel

### Service element top

solid wood or glass

## **Ferrules**

plastic material

#### Cover

fabric (cannetè profile) or leather

# Technical drawings

































































































































































































# TD23R

## TD23RL







## TD36L