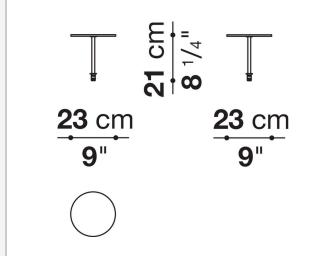

shaped polyurethane of different density, sterilized down, polyester fibre cover

## **Back cushion upholstery**

sterilized down, polyester fibre cover

#### Top

veneered MDF wood fibre panel

### Cap

steel

#### Feet

thermoplastic material

## **Armrest support (DA31B)**

aluminium and steel

## Armrest top (DA31B)

solid wood, shaped polyurethane of different density, polyester fibre cover

## Service element support

steel

### Service element top

solid wood or glass

## **Ferrules**

plastic material

#### Cover

fabric (cannetè profile) or leather

# Technical drawings

































































































































































































# TD23R

## TD23RL







## TD36L