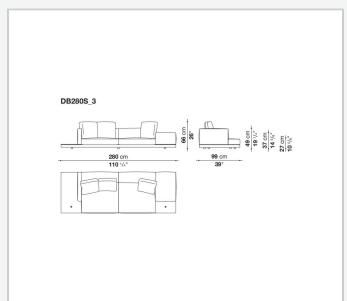

ooden base)** 

tubular steel and steel profiles, veneered multi-layered wood panel, solid wood

## **Back and armrest internal frame**

tubular steel and steel profiles

## Seat cushion upholstery

shaped polyurethane of different density, sterilized down, polyester fibre cover

## **Back cushion upholstery**

sterilized down, polyester fibre cover

#### Top

veneered MDF wood fibre panel

### Cap

steel

#### Feet

thermoplastic material

## **Armrest support (DA31B)**

aluminium and steel

## Armrest top (DA31B)

solid wood, shaped polyurethane of different density, polyester fibre cover

## Service element support

steel

### Service element top

solid wood or glass

## **Ferrules**

plastic material

#### Cover

fabric (cannetè profile) or leather

# Technical drawings

































































































































































































# TD23R

## TD23RL







## TD36L