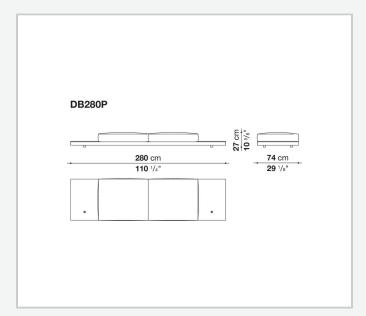

ed wood panel, solid wood

## **Back and armrest internal frame**

tubular steel and steel profiles

## Seat cushion upholstery

shaped polyurethane of different density, sterilized down, polyester fibre cover

## **Back cushion upholstery**

sterilized down, polyester fibre cover

#### Top

veneered MDF wood fibre panel

### Cap

steel

#### Feet

thermoplastic material

## **Armrest support (DA31B)**

aluminium and steel

## Armrest top (DA31B)

solid wood, shaped polyurethane of different density, polyester fibre cover

## Service element support

steel

### Service element top

solid wood or glass

## **Ferrules**

plastic material

#### Cover

fabric (cannetè profile) or leather

# Technical drawings

































































































































































































# TD23R

## TD23RL







## TD36L