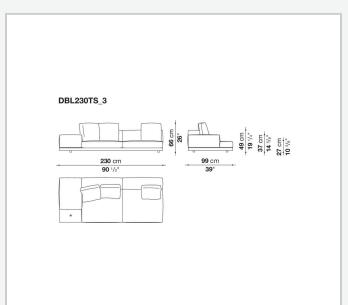

l frame**

tubular steel and steel profiles

## Seat cushion upholstery

shaped polyurethane of different density, sterilized down, polyester fibre cover

## **Back cushion upholstery**

sterilized down, polyester fibre cover

#### Top

veneered MDF wood fibre panel

### Cap

steel

#### Feet

thermoplastic material

## **Armrest support (DA31B)**

aluminium and steel

## Armrest top (DA31B)

solid wood, shaped polyurethane of different density, polyester fibre cover

## Service element support

steel

### Service element top

solid wood or glass

## **Ferrules**

plastic material

#### Cover

fabric (cannetè profile) or leather

# Technical drawings

































































































































































































# TD23R

## TD23RL







## TD36L