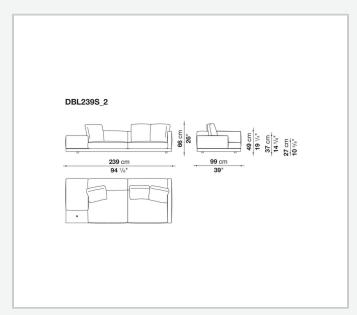

id wood

## **Back and armrest internal frame**

tubular steel and steel profiles

## Seat cushion upholstery

shaped polyurethane of different density, sterilized down, polyester fibre cover

## **Back cushion upholstery**

sterilized down, polyester fibre cover

#### Top

veneered MDF wood fibre panel

### Cap

steel

#### Feet

thermoplastic material

## **Armrest support (DA31B)**

aluminium and steel

## Armrest top (DA31B)

solid wood, shaped polyurethane of different density, polyester fibre cover

## Service element support

steel

### Service element top

solid wood or glass

## **Ferrules**

plastic material

#### Cover

fabric (cannetè profile) or leather

# Technical drawings

































































































































































































# TD23R

## TD23RL







## TD36L