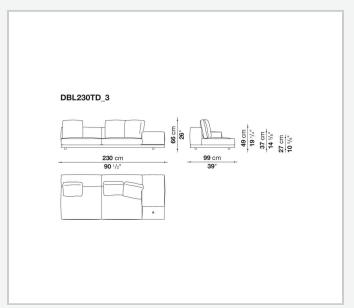

frame**

tubular steel and steel profiles

## Seat cushion upholstery

shaped polyurethane of different density, sterilized down, polyester fibre cover

## **Back cushion upholstery**

sterilized down, polyester fibre cover

#### Top

veneered MDF wood fibre panel

### Cap

steel

#### Feet

thermoplastic material

## **Armrest support (DA31B)**

aluminium and steel

## Armrest top (DA31B)

solid wood, shaped polyurethane of different density, polyester fibre cover

## Service element support

steel

### Service element top

solid wood or glass

## **Ferrules**

plastic material

#### Cover

fabric (cannetè profile) or leather

# Technical drawings

































































































































































































# TD23R

## TD23RL







## TD36L