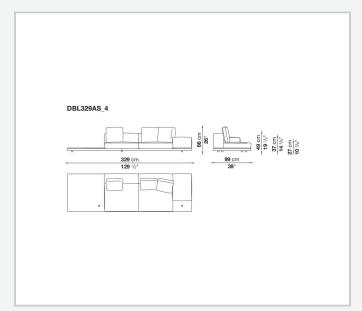

steel profiles

## Seat cushion upholstery

shaped polyurethane of different density, sterilized down, polyester fibre cover

## **Back cushion upholstery**

sterilized down, polyester fibre cover

#### Top

veneered MDF wood fibre panel

### Cap

steel

#### Feet

thermoplastic material

## **Armrest support (DA31B)**

aluminium and steel

## Armrest top (DA31B)

solid wood, shaped polyurethane of different density, polyester fibre cover

## Service element support

steel

### Service element top

solid wood or glass

## **Ferrules**

plastic material

#### Cover

fabric (cannetè profile) or leather

# Technical drawings

































































































































































































# TD23R

## TD23RL







## TD36L