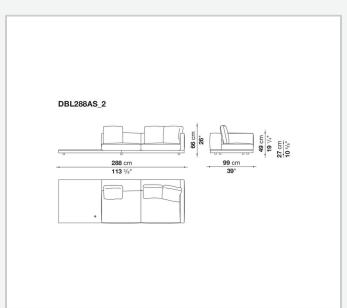

teel and steel profiles

## Seat cushion upholstery

shaped polyurethane of different density, sterilized down, polyester fibre cover

## **Back cushion upholstery**

sterilized down, polyester fibre cover

#### Top

veneered MDF wood fibre panel

### Cap

steel

#### Feet

thermoplastic material

## **Armrest support (DA31B)**

aluminium and steel

## Armrest top (DA31B)

solid wood, shaped polyurethane of different density, polyester fibre cover

## Service element support

steel

### Service element top

solid wood or glass

## **Ferrules**

plastic material

#### Cover

fabric (cannetè profile) or leather

# Technical drawings

































































































































































































# TD23R

## TD23RL







## TD36L