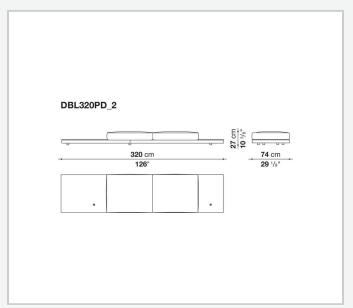

at cushion upholstery

shaped polyurethane of different density, sterilized down, polyester fibre cover

## **Back cushion upholstery**

sterilized down, polyester fibre cover

#### Top

veneered MDF wood fibre panel

### Cap

steel

#### Feet

thermoplastic material

## **Armrest support (DA31B)**

aluminium and steel

## Armrest top (DA31B)

solid wood, shaped polyurethane of different density, polyester fibre cover

## Service element support

steel

### Service element top

solid wood or glass

## **Ferrules**

plastic material

#### Cover

fabric (cannetè profile) or leather

# Technical drawings

































































































































































































# TD23R

## TD23RL







## TD36L