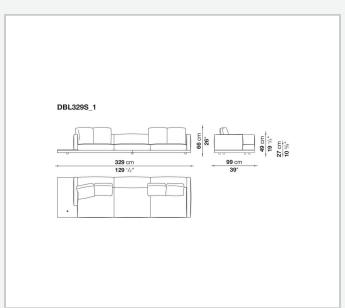

Back and armrest internal frame**

tubular steel and steel profiles

## Seat cushion upholstery

shaped polyurethane of different density, sterilized down, polyester fibre cover

## **Back cushion upholstery**

sterilized down, polyester fibre cover

#### Top

veneered MDF wood fibre panel

### Cap

steel

#### Feet

thermoplastic material

## **Armrest support (DA31B)**

aluminium and steel

## Armrest top (DA31B)

solid wood, shaped polyurethane of different density, polyester fibre cover

## Service element support

steel

### Service element top

solid wood or glass

## **Ferrules**

plastic material

#### Cover

fabric (cannetè profile) or leather

# Technical drawings

































































































































































































# TD23R

## TD23RL







## TD36L