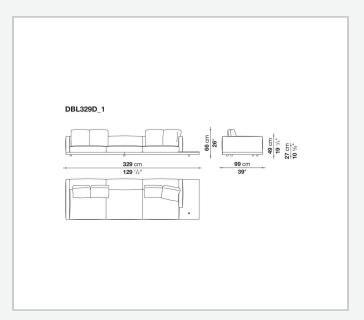

ck and armrest internal frame**

tubular steel and steel profiles

## Seat cushion upholstery

shaped polyurethane of different density, sterilized down, polyester fibre cover

## **Back cushion upholstery**

sterilized down, polyester fibre cover

#### Top

veneered MDF wood fibre panel

### Cap

steel

#### Feet

thermoplastic material

## **Armrest support (DA31B)**

aluminium and steel

## Armrest top (DA31B)

solid wood, shaped polyurethane of different density, polyester fibre cover

## Service element support

steel

### Service element top

solid wood or glass

## **Ferrules**

plastic material

#### Cover

fabric (cannetè profile) or leather

# Technical drawings

































































































































































































# TD23R

## TD23RL







## TD36L