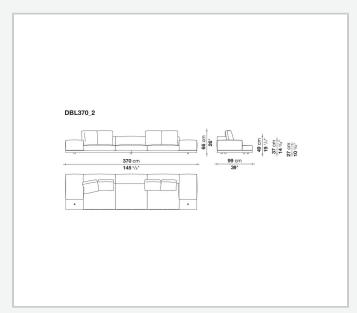

rmrest internal frame**

tubular steel and steel profiles

## Seat cushion upholstery

shaped polyurethane of different density, sterilized down, polyester fibre cover

## **Back cushion upholstery**

sterilized down, polyester fibre cover

#### Top

veneered MDF wood fibre panel

### Cap

steel

#### Feet

thermoplastic material

## **Armrest support (DA31B)**

aluminium and steel

## Armrest top (DA31B)

solid wood, shaped polyurethane of different density, polyester fibre cover

## Service element support

steel

### Service element top

solid wood or glass

## **Ferrules**

plastic material

#### Cover

fabric (cannetè profile) or leather

# Technical drawings

































































































































































































# TD23R

## TD23RL







## TD36L