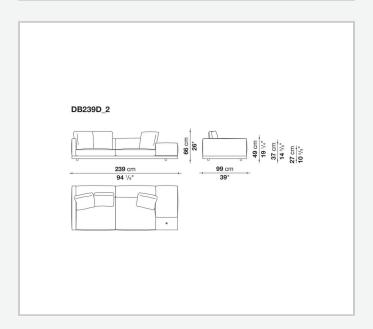

ame (wooden base)** 

tubular steel and steel profiles, veneered multi-layered wood panel, solid wood

## **Back and armrest internal frame**

tubular steel and steel profiles

## Seat cushion upholstery

shaped polyurethane of different density, sterilized down, polyester fibre cover

## **Back cushion upholstery**

sterilized down, polyester fibre cover

#### Top

veneered MDF wood fibre panel

### Cap

steel

#### Feet

thermoplastic material

## **Armrest support (DA31B)**

aluminium and steel

## Armrest top (DA31B)

solid wood, shaped polyurethane of different density, polyester fibre cover

## Service element support

steel

### Service element top

solid wood or glass

## **Ferrules**

plastic material

#### Cover

fabric (cannetè profile) or leather

# Technical drawings

































































































































































































# TD23R

## TD23RL







## TD36L