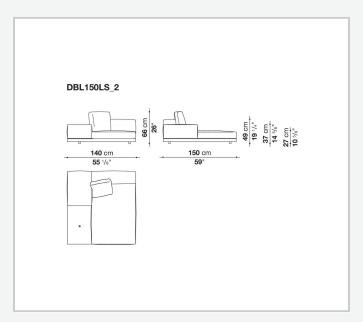

rofiles

## Seat cushion upholstery

shaped polyurethane of different density, sterilized down, polyester fibre cover

## **Back cushion upholstery**

sterilized down, polyester fibre cover

#### Top

veneered MDF wood fibre panel

### Cap

steel

#### Feet

thermoplastic material

## **Armrest support (DA31B)**

aluminium and steel

## Armrest top (DA31B)

solid wood, shaped polyurethane of different density, polyester fibre cover

## Service element support

steel

### Service element top

solid wood or glass

## **Ferrules**

plastic material

#### Cover

fabric (cannetè profile) or leather

# Technical drawings

































































































































































































# TD23R

## TD23RL







## TD36L