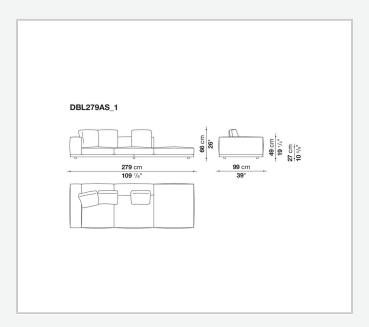

ubular steel and steel profiles

## Seat cushion upholstery

shaped polyurethane of different density, sterilized down, polyester fibre cover

## **Back cushion upholstery**

sterilized down, polyester fibre cover

#### Top

veneered MDF wood fibre panel

### Cap

steel

#### Feet

thermoplastic material

## **Armrest support (DA31B)**

aluminium and steel

## Armrest top (DA31B)

solid wood, shaped polyurethane of different density, polyester fibre cover

## Service element support

steel

### Service element top

solid wood or glass

## **Ferrules**

plastic material

#### Cover

fabric (cannetè profile) or leather

# Technical drawings

































































































































































































# TD23R

## TD23RL







## TD36L