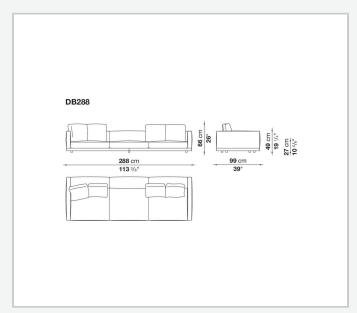

n base)** 

tubular steel and steel profiles, veneered multi-layered wood panel, solid wood

## **Back and armrest internal frame**

tubular steel and steel profiles

## Seat cushion upholstery

shaped polyurethane of different density, sterilized down, polyester fibre cover

## **Back cushion upholstery**

sterilized down, polyester fibre cover

#### Top

veneered MDF wood fibre panel

### Cap

steel

#### Feet

thermoplastic material

## **Armrest support (DA31B)**

aluminium and steel

## Armrest top (DA31B)

solid wood, shaped polyurethane of different density, polyester fibre cover

## Service element support

steel

### Service element top

solid wood or glass

## **Ferrules**

plastic material

#### Cover

fabric (cannetè profile) or leather

# Technical drawings

































































































































































































# TD23R

## TD23RL







## TD36L