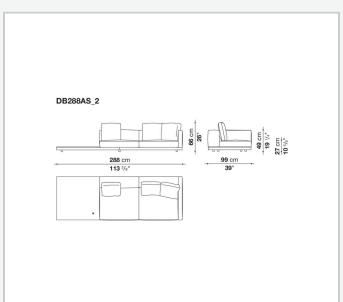

veneered multi-layered wood panel, solid wood

## **Back and armrest internal frame**

tubular steel and steel profiles

## Seat cushion upholstery

shaped polyurethane of different density, sterilized down, polyester fibre cover

## **Back cushion upholstery**

sterilized down, polyester fibre cover

#### Top

veneered MDF wood fibre panel

### Cap

steel

#### Feet

thermoplastic material

## **Armrest support (DA31B)**

aluminium and steel

## Armrest top (DA31B)

solid wood, shaped polyurethane of different density, polyester fibre cover

## Service element support

steel

### Service element top

solid wood or glass

## **Ferrules**

plastic material

#### Cover

fabric (cannetè profile) or leather

# Technical drawings

































































































































































































# TD23R

## TD23RL







## TD36L