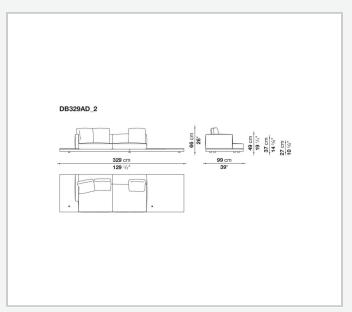

ed multi-layered wood panel, solid wood

## **Back and armrest internal frame**

tubular steel and steel profiles

## Seat cushion upholstery

shaped polyurethane of different density, sterilized down, polyester fibre cover

## **Back cushion upholstery**

sterilized down, polyester fibre cover

#### Top

veneered MDF wood fibre panel

### Cap

steel

#### Feet

thermoplastic material

## **Armrest support (DA31B)**

aluminium and steel

## Armrest top (DA31B)

solid wood, shaped polyurethane of different density, polyester fibre cover

## Service element support

steel

### Service element top

solid wood or glass

## **Ferrules**

plastic material

#### Cover

fabric (cannetè profile) or leather

# Technical drawings

































































































































































































# TD23R

## TD23RL







## TD36L