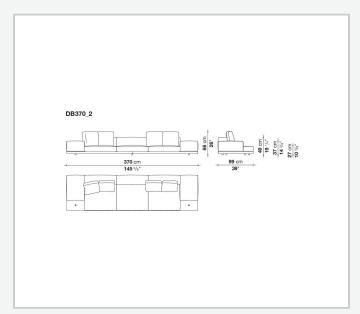

tubular steel and steel profiles, veneered multi-layered wood panel, solid wood

## **Back and armrest internal frame**

tubular steel and steel profiles

## Seat cushion upholstery

shaped polyurethane of different density, sterilized down, polyester fibre cover

## **Back cushion upholstery**

sterilized down, polyester fibre cover

#### Top

veneered MDF wood fibre panel

### Cap

steel

#### Feet

thermoplastic material

## **Armrest support (DA31B)**

aluminium and steel

## Armrest top (DA31B)

solid wood, shaped polyurethane of different density, polyester fibre cover

## Service element support

steel

### Service element top

solid wood or glass

## **Ferrules**

plastic material

#### Cover

fabric (cannetè profile) or leather

# Technical drawings

































































































































































































# TD23R

## TD23RL







## TD36L