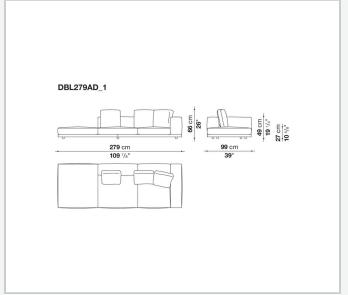

ular steel and steel profiles

## Seat cushion upholstery

shaped polyurethane of different density, sterilized down, polyester fibre cover

## **Back cushion upholstery**

sterilized down, polyester fibre cover

#### Top

veneered MDF wood fibre panel

### Cap

steel

#### Feet

thermoplastic material

## **Armrest support (DA31B)**

aluminium and steel

## Armrest top (DA31B)

solid wood, shaped polyurethane of different density, polyester fibre cover

## Service element support

steel

### Service element top

solid wood or glass

## **Ferrules**

plastic material

#### Cover

fabric (cannetè profile) or leather

# Technical drawings

































































































































































































# TD23R

## TD23RL







## TD36L