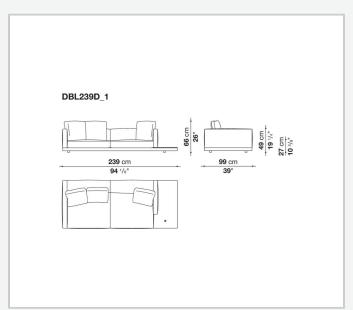

olid wood

## **Back and armrest internal frame**

tubular steel and steel profiles

## Seat cushion upholstery

shaped polyurethane of different density, sterilized down, polyester fibre cover

## **Back cushion upholstery**

sterilized down, polyester fibre cover

#### Top

veneered MDF wood fibre panel

### Cap

steel

#### Feet

thermoplastic material

## **Armrest support (DA31B)**

aluminium and steel

## Armrest top (DA31B)

solid wood, shaped polyurethane of different density, polyester fibre cover

## Service element support

steel

### Service element top

solid wood or glass

## **Ferrules**

plastic material

#### Cover

fabric (cannetè profile) or leather

# Technical drawings

































































































































































































# TD23R

## TD23RL







## TD36L