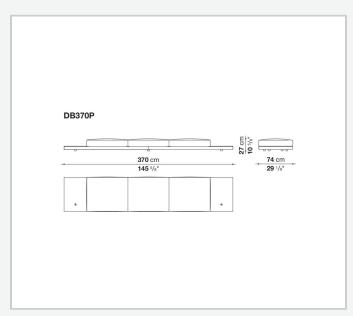

d panel, solid wood

## **Back and armrest internal frame**

tubular steel and steel profiles

## Seat cushion upholstery

shaped polyurethane of different density, sterilized down, polyester fibre cover

## **Back cushion upholstery**

sterilized down, polyester fibre cover

#### Top

veneered MDF wood fibre panel

### Cap

steel

#### Feet

thermoplastic material

## **Armrest support (DA31B)**

aluminium and steel

## Armrest top (DA31B)

solid wood, shaped polyurethane of different density, polyester fibre cover

## Service element support

steel

### Service element top

solid wood or glass

## **Ferrules**

plastic material

#### Cover

fabric (cannetè profile) or leather

# Technical drawings

































































































































































































# TD23R

## TD23RL







## TD36L