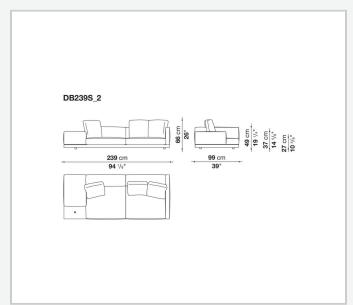

frame (wooden base)** 

tubular steel and steel profiles, veneered multi-layered wood panel, solid wood

## **Back and armrest internal frame**

tubular steel and steel profiles

## Seat cushion upholstery

shaped polyurethane of different density, sterilized down, polyester fibre cover

## **Back cushion upholstery**

sterilized down, polyester fibre cover

#### Top

veneered MDF wood fibre panel

### Cap

steel

#### Feet

thermoplastic material

## **Armrest support (DA31B)**

aluminium and steel

## Armrest top (DA31B)

solid wood, shaped polyurethane of different density, polyester fibre cover

## Service element support

steel

### Service element top

solid wood or glass

## **Ferrules**

plastic material

#### Cover

fabric (cannetè profile) or leather

# Technical drawings

































































































































































































# TD23R

## TD23RL







## TD36L