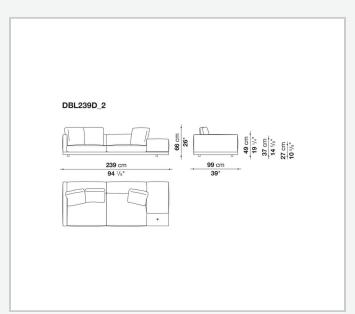

wood

## **Back and armrest internal frame**

tubular steel and steel profiles

## Seat cushion upholstery

shaped polyurethane of different density, sterilized down, polyester fibre cover

## **Back cushion upholstery**

sterilized down, polyester fibre cover

#### Top

veneered MDF wood fibre panel

### Cap

steel

#### Feet

thermoplastic material

## **Armrest support (DA31B)**

aluminium and steel

## Armrest top (DA31B)

solid wood, shaped polyurethane of different density, polyester fibre cover

## Service element support

steel

### Service element top

solid wood or glass

## **Ferrules**

plastic material

#### Cover

fabric (cannetè profile) or leather

# Technical drawings

































































































































































































# TD23R

## TD23RL







## TD36L