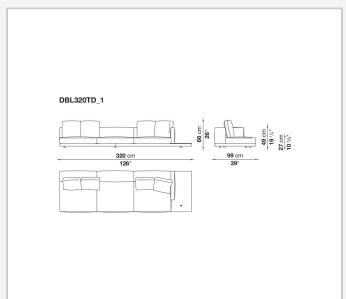

e**

tubular steel and steel profiles

## Seat cushion upholstery

shaped polyurethane of different density, sterilized down, polyester fibre cover

## **Back cushion upholstery**

sterilized down, polyester fibre cover

#### Top

veneered MDF wood fibre panel

### Cap

steel

#### Feet

thermoplastic material

## **Armrest support (DA31B)**

aluminium and steel

## Armrest top (DA31B)

solid wood, shaped polyurethane of different density, polyester fibre cover

## Service element support

steel

### Service element top

solid wood or glass

## **Ferrules**

plastic material

#### Cover

fabric (cannetè profile) or leather

# Technical drawings

































































































































































































# TD23R

## TD23RL







## TD36L