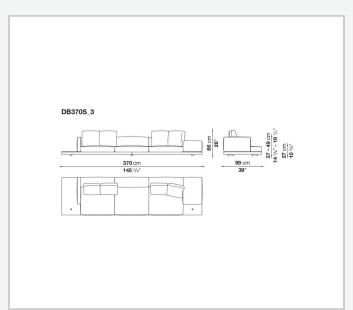

bular steel and steel profiles, veneered multi-layered wood panel, solid wood

## **Back and armrest internal frame**

tubular steel and steel profiles

## Seat cushion upholstery

shaped polyurethane of different density, sterilized down, polyester fibre cover

## **Back cushion upholstery**

sterilized down, polyester fibre cover

#### Top

veneered MDF wood fibre panel

### Cap

steel

#### Feet

thermoplastic material

## **Armrest support (DA31B)**

aluminium and steel

## Armrest top (DA31B)

solid wood, shaped polyurethane of different density, polyester fibre cover

## Service element support

steel

### Service element top

solid wood or glass

## **Ferrules**

plastic material

#### Cover

fabric (cannetè profile) or leather

# Technical drawings

































































































































































































# TD23R

## TD23RL







## TD36L