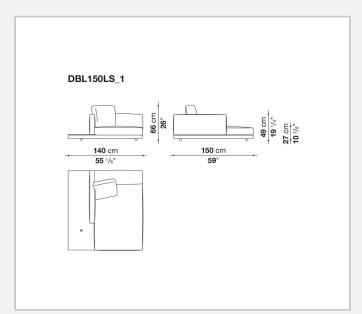

el profiles

## Seat cushion upholstery

shaped polyurethane of different density, sterilized down, polyester fibre cover

## **Back cushion upholstery**

sterilized down, polyester fibre cover

#### Top

veneered MDF wood fibre panel

### Cap

steel

#### Feet

thermoplastic material

## **Armrest support (DA31B)**

aluminium and steel

## Armrest top (DA31B)

solid wood, shaped polyurethane of different density, polyester fibre cover

## Service element support

steel

### Service element top

solid wood or glass

## **Ferrules**

plastic material

#### Cover

fabric (cannetè profile) or leather

# Technical drawings

































































































































































































# TD23R

## TD23RL







## TD36L