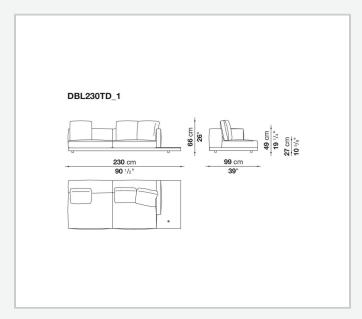

nal frame**

tubular steel and steel profiles

## Seat cushion upholstery

shaped polyurethane of different density, sterilized down, polyester fibre cover

## **Back cushion upholstery**

sterilized down, polyester fibre cover

#### Top

veneered MDF wood fibre panel

### Cap

steel

#### Feet

thermoplastic material

## **Armrest support (DA31B)**

aluminium and steel

## Armrest top (DA31B)

solid wood, shaped polyurethane of different density, polyester fibre cover

## Service element support

steel

### Service element top

solid wood or glass

## **Ferrules**

plastic material

#### Cover

fabric (cannetè profile) or leather

# Technical drawings

































































































































































































# TD23R

## TD23RL







## TD36L