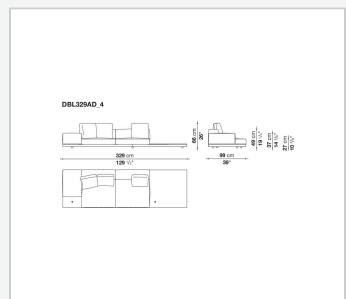

teel profiles

## Seat cushion upholstery

shaped polyurethane of different density, sterilized down, polyester fibre cover

## **Back cushion upholstery**

sterilized down, polyester fibre cover

#### Top

veneered MDF wood fibre panel

### Cap

steel

#### Feet

thermoplastic material

## **Armrest support (DA31B)**

aluminium and steel

## Armrest top (DA31B)

solid wood, shaped polyurethane of different density, polyester fibre cover

## Service element support

steel

### Service element top

solid wood or glass

## **Ferrules**

plastic material

#### Cover

fabric (cannetè profile) or leather

# Technical drawings

































































































































































































# TD23R

## TD23RL







## TD36L