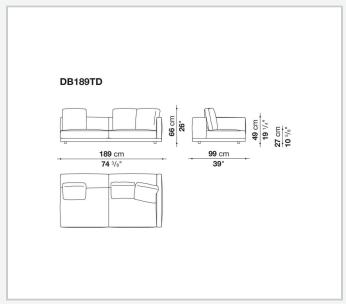

steel and steel profiles, veneered multi-layered wood panel, solid wood

## **Back and armrest internal frame**

tubular steel and steel profiles

## Seat cushion upholstery

shaped polyurethane of different density, sterilized down, polyester fibre cover

## **Back cushion upholstery**

sterilized down, polyester fibre cover

#### Top

veneered MDF wood fibre panel

### Cap

steel

#### Feet

thermoplastic material

## **Armrest support (DA31B)**

aluminium and steel

## Armrest top (DA31B)

solid wood, shaped polyurethane of different density, polyester fibre cover

## Service element support

steel

### Service element top

solid wood or glass

## **Ferrules**

plastic material

#### Cover

fabric (cannetè profile) or leather

# Technical drawings

































































































































































































# TD23R

## TD23RL







## TD36L