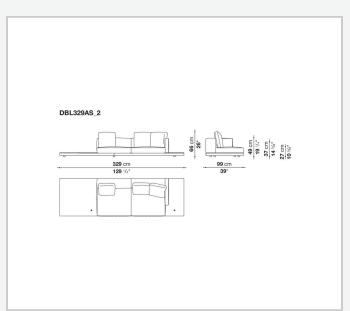

and steel profiles

## Seat cushion upholstery

shaped polyurethane of different density, sterilized down, polyester fibre cover

## **Back cushion upholstery**

sterilized down, polyester fibre cover

#### Top

veneered MDF wood fibre panel

### Cap

steel

#### Feet

thermoplastic material

## **Armrest support (DA31B)**

aluminium and steel

## Armrest top (DA31B)

solid wood, shaped polyurethane of different density, polyester fibre cover

## Service element support

steel

### Service element top

solid wood or glass

## **Ferrules**

plastic material

#### Cover

fabric (cannetè profile) or leather

# Technical drawings

































































































































































































# TD23R

## TD23RL







## TD36L