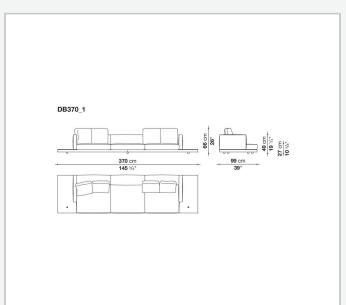

tubular steel and steel profiles, veneered multi-layered wood panel, solid wood

## **Back and armrest internal frame**

tubular steel and steel profiles

## Seat cushion upholstery

shaped polyurethane of different density, sterilized down, polyester fibre cover

## **Back cushion upholstery**

sterilized down, polyester fibre cover

#### Top

veneered MDF wood fibre panel

### Cap

steel

#### Feet

thermoplastic material

## **Armrest support (DA31B)**

aluminium and steel

## Armrest top (DA31B)

solid wood, shaped polyurethane of different density, polyester fibre cover

## Service element support

steel

### Service element top

solid wood or glass

## **Ferrules**

plastic material

#### Cover

fabric (cannetè profile) or leather

# Technical drawings

































































































































































































# TD23R

## TD23RL







## TD36L