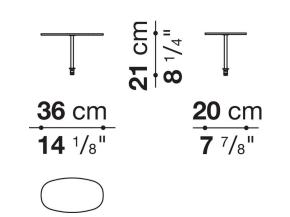

hane of different density, sterilized down, polyester fibre cover

## **Back cushion upholstery**

sterilized down, polyester fibre cover

#### Top

veneered MDF wood fibre panel

### Cap

steel

#### Feet

thermoplastic material

## **Armrest support (DA31B)**

aluminium and steel

## Armrest top (DA31B)

solid wood, shaped polyurethane of different density, polyester fibre cover

## Service element support

steel

### Service element top

solid wood or glass

## **Ferrules**

plastic material

#### Cover

fabric (cannetè profile) or leather

# Technical drawings

































































































































































































# TD23R

## TD23RL







## TD36L