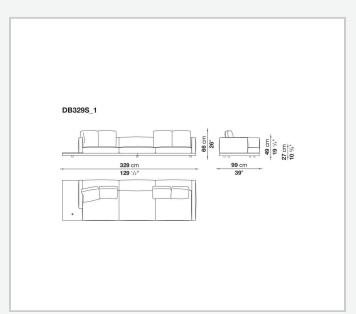

base)** 

tubular steel and steel profiles, veneered multi-layered wood panel, solid wood

## **Back and armrest internal frame**

tubular steel and steel profiles

## Seat cushion upholstery

shaped polyurethane of different density, sterilized down, polyester fibre cover

## **Back cushion upholstery**

sterilized down, polyester fibre cover

#### Top

veneered MDF wood fibre panel

### Cap

steel

#### Feet

thermoplastic material

## **Armrest support (DA31B)**

aluminium and steel

## Armrest top (DA31B)

solid wood, shaped polyurethane of different density, polyester fibre cover

## Service element support

steel

### Service element top

solid wood or glass

## **Ferrules**

plastic material

#### Cover

fabric (cannetè profile) or leather

# Technical drawings

































































































































































































# TD23R

## TD23RL







## TD36L