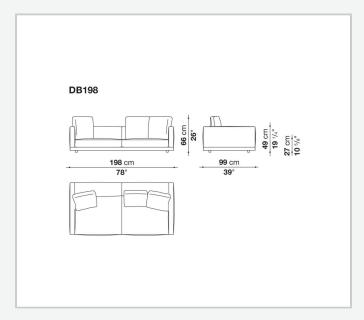

ernal frame (wooden base)** 

tubular steel and steel profiles, veneered multi-layered wood panel, solid wood

## **Back and armrest internal frame**

tubular steel and steel profiles

## Seat cushion upholstery

shaped polyurethane of different density, sterilized down, polyester fibre cover

## **Back cushion upholstery**

sterilized down, polyester fibre cover

#### Top

veneered MDF wood fibre panel

### Cap

steel

#### Feet

thermoplastic material

## **Armrest support (DA31B)**

aluminium and steel

## Armrest top (DA31B)

solid wood, shaped polyurethane of different density, polyester fibre cover

## Service element support

steel

### Service element top

solid wood or glass

## **Ferrules**

plastic material

#### Cover

fabric (cannetè profile) or leather

# Technical drawings

































































































































































































# TD23R

## TD23RL







## TD36L