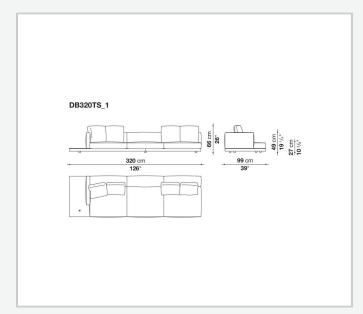

steel profiles, veneered multi-layered wood panel, solid wood

## **Back and armrest internal frame**

tubular steel and steel profiles

## Seat cushion upholstery

shaped polyurethane of different density, sterilized down, polyester fibre cover

## **Back cushion upholstery**

sterilized down, polyester fibre cover

#### Top

veneered MDF wood fibre panel

### Cap

steel

#### Feet

thermoplastic material

## **Armrest support (DA31B)**

aluminium and steel

## Armrest top (DA31B)

solid wood, shaped polyurethane of different density, polyester fibre cover

## Service element support

steel

### Service element top

solid wood or glass

## **Ferrules**

plastic material

#### Cover

fabric (cannetè profile) or leather

# Technical drawings

































































































































































































# TD23R

## TD23RL







## TD36L