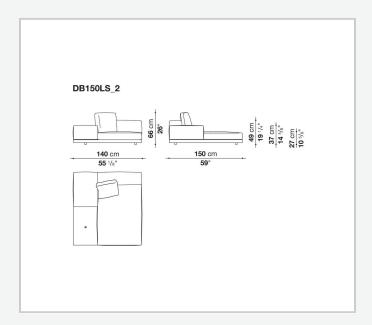

ayered wood panel, solid wood

## **Back and armrest internal frame**

tubular steel and steel profiles

## Seat cushion upholstery

shaped polyurethane of different density, sterilized down, polyester fibre cover

## **Back cushion upholstery**

sterilized down, polyester fibre cover

#### Top

veneered MDF wood fibre panel

### Cap

steel

#### Feet

thermoplastic material

## **Armrest support (DA31B)**

aluminium and steel

## Armrest top (DA31B)

solid wood, shaped polyurethane of different density, polyester fibre cover

## Service element support

steel

### Service element top

solid wood or glass

## **Ferrules**

plastic material

#### Cover

fabric (cannetè profile) or leather

# Technical drawings

































































































































































































# TD23R

## TD23RL







## TD36L