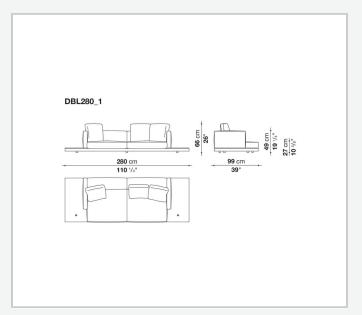

ood

## **Back and armrest internal frame**

tubular steel and steel profiles

## Seat cushion upholstery

shaped polyurethane of different density, sterilized down, polyester fibre cover

## **Back cushion upholstery**

sterilized down, polyester fibre cover

#### Top

veneered MDF wood fibre panel

### Cap

steel

#### Feet

thermoplastic material

## **Armrest support (DA31B)**

aluminium and steel

## Armrest top (DA31B)

solid wood, shaped polyurethane of different density, polyester fibre cover

## Service element support

steel

### Service element top

solid wood or glass

## **Ferrules**

plastic material

#### Cover

fabric (cannetè profile) or leather

# Technical drawings

































































































































































































# TD23R

## TD23RL







## TD36L