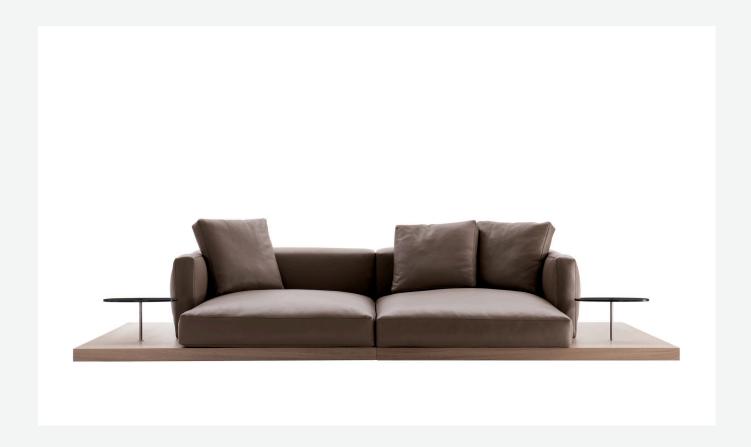

## Description

In the version with an Eastern-style low seat height, Dock is a collection of upholstered elements with a multiple soul, rendered highly flexible by the countless configurations made possible by the numerous elements included in the collection. This horizontally-spanning project is underscored by a highly textured platform: a dynamic element that extends beyond the sides of the sofa to create a support surface. The slender armrests, available in two depths, are generously padded, just like the backrest. The cushions create a play of sizes and proportions, making it possible to put together double-sided, corner and chaise longue compositions, with or without backrests, suitable for use at the centre of the room or for more traditional solutions. Dock comes with a series of accessories offering a vast array of possibilities: it is possible to insert extra elements between the seat cushions, such as comfortable padded armrests, while functional and supporting elements can be placed on the platform, ensuring further customisation possibilities so as to experience and design the system at will. The body is upholstered in either fabric or leather. Dock also comes in a higher version raised off the ground.