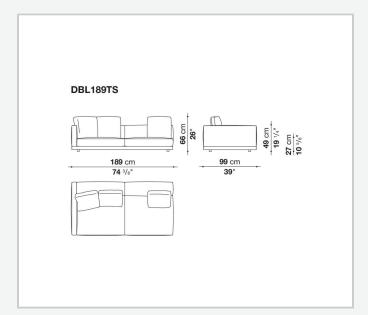

internal frame**

tubular steel and steel profiles

## Seat cushion upholstery

shaped polyurethane of different density, sterilized down, polyester fibre cover

## **Back cushion upholstery**

sterilized down, polyester fibre cover

#### Top

veneered MDF wood fibre panel

### Cap

steel

#### Feet

thermoplastic material

## **Armrest support (DA31B)**

aluminium and steel

## Armrest top (DA31B)

solid wood, shaped polyurethane of different density, polyester fibre cover

## Service element support

steel

### Service element top

solid wood or glass

## **Ferrules**

plastic material

#### Cover

fabric (cannetè profile) or leather

# Technical drawings

































































































































































































# TD23R

## TD23RL







## TD36L