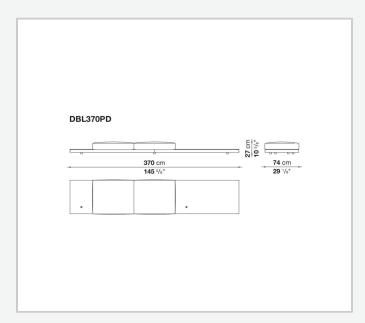

# Seat cushion upholstery

shaped polyurethane of different density, sterilized down, polyester fibre cover

## **Back cushion upholstery**

sterilized down, polyester fibre cover

#### Top

veneered MDF wood fibre panel

### Cap

steel

#### Feet

thermoplastic material

## **Armrest support (DA31B)**

aluminium and steel

## Armrest top (DA31B)

solid wood, shaped polyurethane of different density, polyester fibre cover

## Service element support

steel

### Service element top

solid wood or glass

## **Ferrules**

plastic material

#### Cover

fabric (cannetè profile) or leather

# Technical drawings

































































































































































































# TD23R

## TD23RL







## TD36L