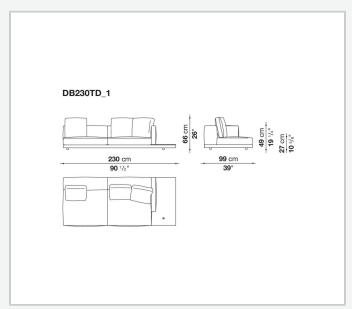

l and steel profiles, veneered multi-layered wood panel, solid wood

## **Back and armrest internal frame**

tubular steel and steel profiles

## Seat cushion upholstery

shaped polyurethane of different density, sterilized down, polyester fibre cover

## **Back cushion upholstery**

sterilized down, polyester fibre cover

#### Top

veneered MDF wood fibre panel

### Cap

steel

#### Feet

thermoplastic material

## **Armrest support (DA31B)**

aluminium and steel

## Armrest top (DA31B)

solid wood, shaped polyurethane of different density, polyester fibre cover

## Service element support

steel

### Service element top

solid wood or glass

## **Ferrules**

plastic material

#### Cover

fabric (cannetè profile) or leather

# Technical drawings

































































































































































































# TD23R

## TD23RL







## TD36L