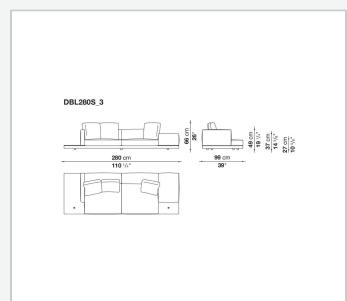

## **Back and armrest internal frame**

tubular steel and steel profiles

## Seat cushion upholstery

shaped polyurethane of different density, sterilized down, polyester fibre cover

## **Back cushion upholstery**

sterilized down, polyester fibre cover

#### Top

veneered MDF wood fibre panel

### Cap

steel

#### Feet

thermoplastic material

## **Armrest support (DA31B)**

aluminium and steel

## Armrest top (DA31B)

solid wood, shaped polyurethane of different density, polyester fibre cover

## Service element support

steel

### Service element top

solid wood or glass

## **Ferrules**

plastic material

#### Cover

fabric (cannetè profile) or leather

# Technical drawings

































































































































































































# TD23R

## TD23RL







## TD36L