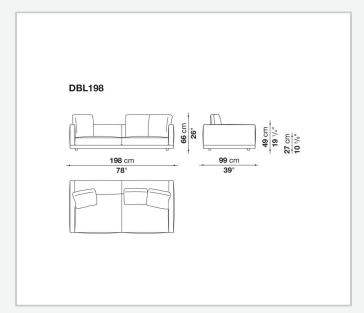

l, solid wood

## **Back and armrest internal frame**

tubular steel and steel profiles

## Seat cushion upholstery

shaped polyurethane of different density, sterilized down, polyester fibre cover

## **Back cushion upholstery**

sterilized down, polyester fibre cover

#### Top

veneered MDF wood fibre panel

### Cap

steel

#### Feet

thermoplastic material

## **Armrest support (DA31B)**

aluminium and steel

## Armrest top (DA31B)

solid wood, shaped polyurethane of different density, polyester fibre cover

## Service element support

steel

### Service element top

solid wood or glass

## **Ferrules**

plastic material

#### Cover

fabric (cannetè profile) or leather

# Technical drawings

































































































































































































# TD23R

## TD23RL







## TD36L