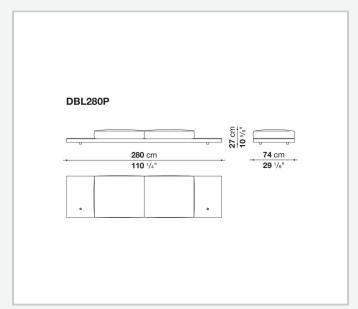

les

## Seat cushion upholstery

shaped polyurethane of different density, sterilized down, polyester fibre cover

## **Back cushion upholstery**

sterilized down, polyester fibre cover

#### Top

veneered MDF wood fibre panel

### Cap

steel

#### Feet

thermoplastic material

## **Armrest support (DA31B)**

aluminium and steel

## Armrest top (DA31B)

solid wood, shaped polyurethane of different density, polyester fibre cover

## Service element support

steel

### Service element top

solid wood or glass

## **Ferrules**

plastic material

#### Cover

fabric (cannetè profile) or leather

# Technical drawings

































































































































































































# TD23R

## TD23RL







## TD36L