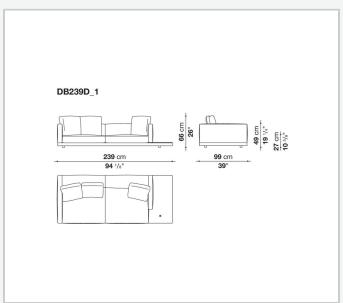

l frame (wooden base)** 

tubular steel and steel profiles, veneered multi-layered wood panel, solid wood

## **Back and armrest internal frame**

tubular steel and steel profiles

## Seat cushion upholstery

shaped polyurethane of different density, sterilized down, polyester fibre cover

## **Back cushion upholstery**

sterilized down, polyester fibre cover

#### Top

veneered MDF wood fibre panel

### Cap

steel

#### Feet

thermoplastic material

## **Armrest support (DA31B)**

aluminium and steel

## Armrest top (DA31B)

solid wood, shaped polyurethane of different density, polyester fibre cover

## Service element support

steel

### Service element top

solid wood or glass

## **Ferrules**

plastic material

#### Cover

fabric (cannetè profile) or leather

# Technical drawings

































































































































































































# TD23R

## TD23RL







## TD36L