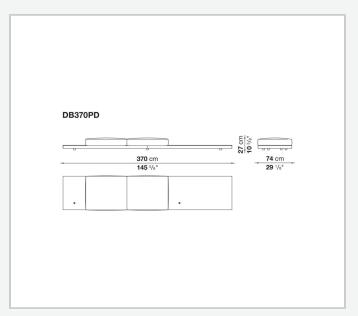

nel, solid wood

## **Back and armrest internal frame**

tubular steel and steel profiles

## Seat cushion upholstery

shaped polyurethane of different density, sterilized down, polyester fibre cover

## **Back cushion upholstery**

sterilized down, polyester fibre cover

#### Top

veneered MDF wood fibre panel

### Cap

steel

#### Feet

thermoplastic material

## **Armrest support (DA31B)**

aluminium and steel

## Armrest top (DA31B)

solid wood, shaped polyurethane of different density, polyester fibre cover

## Service element support

steel

### Service element top

solid wood or glass

## **Ferrules**

plastic material

#### Cover

fabric (cannetè profile) or leather

# Technical drawings

































































































































































































# TD23R

## TD23RL







## TD36L