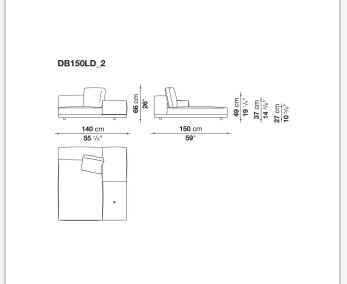

ered wood panel, solid wood

## **Back and armrest internal frame**

tubular steel and steel profiles

## Seat cushion upholstery

shaped polyurethane of different density, sterilized down, polyester fibre cover

## **Back cushion upholstery**

sterilized down, polyester fibre cover

#### Top

veneered MDF wood fibre panel

### Cap

steel

#### Feet

thermoplastic material

## **Armrest support (DA31B)**

aluminium and steel

## Armrest top (DA31B)

solid wood, shaped polyurethane of different density, polyester fibre cover

## Service element support

steel

### Service element top

solid wood or glass

## **Ferrules**

plastic material

#### Cover

fabric (cannetè profile) or leather

# Technical drawings

































































































































































































# TD23R

## TD23RL







## TD36L