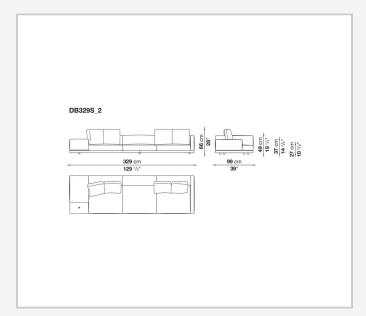

)** 

tubular steel and steel profiles, veneered multi-layered wood panel, solid wood

## **Back and armrest internal frame**

tubular steel and steel profiles

## Seat cushion upholstery

shaped polyurethane of different density, sterilized down, polyester fibre cover

## **Back cushion upholstery**

sterilized down, polyester fibre cover

#### Top

veneered MDF wood fibre panel

### Cap

steel

#### Feet

thermoplastic material

## **Armrest support (DA31B)**

aluminium and steel

## Armrest top (DA31B)

solid wood, shaped polyurethane of different density, polyester fibre cover

## Service element support

steel

### Service element top

solid wood or glass

## **Ferrules**

plastic material

#### Cover

fabric (cannetè profile) or leather

# Technical drawings

































































































































































































# TD23R

## TD23RL







## TD36L