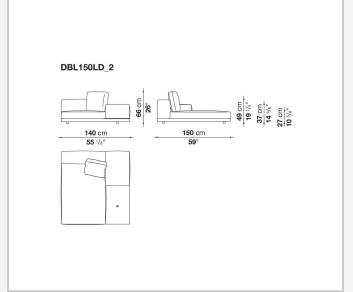

files

## Seat cushion upholstery

shaped polyurethane of different density, sterilized down, polyester fibre cover

## **Back cushion upholstery**

sterilized down, polyester fibre cover

#### Top

veneered MDF wood fibre panel

### Cap

steel

#### Feet

thermoplastic material

## **Armrest support (DA31B)**

aluminium and steel

## Armrest top (DA31B)

solid wood, shaped polyurethane of different density, polyester fibre cover

## Service element support

steel

### Service element top

solid wood or glass

## **Ferrules**

plastic material

#### Cover

fabric (cannetè profile) or leather

# Technical drawings

































































































































































































# TD23R

## TD23RL







## TD36L