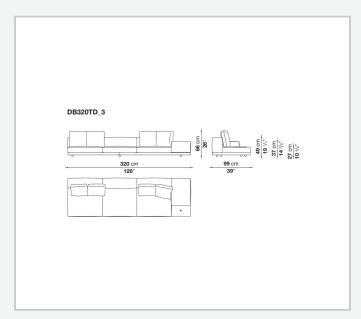

profiles, veneered multi-layered wood panel, solid wood

## **Back and armrest internal frame**

tubular steel and steel profiles

## Seat cushion upholstery

shaped polyurethane of different density, sterilized down, polyester fibre cover

## **Back cushion upholstery**

sterilized down, polyester fibre cover

#### Top

veneered MDF wood fibre panel

### Cap

steel

#### Feet

thermoplastic material

## **Armrest support (DA31B)**

aluminium and steel

## Armrest top (DA31B)

solid wood, shaped polyurethane of different density, polyester fibre cover

## Service element support

steel

### Service element top

solid wood or glass

## **Ferrules**

plastic material

#### Cover

fabric (cannetè profile) or leather

# Technical drawings

































































































































































































# TD23R

## TD23RL







## TD36L