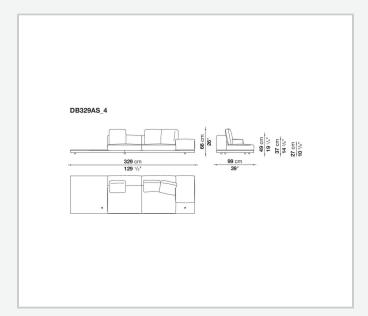

multi-layered wood panel, solid wood

## **Back and armrest internal frame**

tubular steel and steel profiles

## Seat cushion upholstery

shaped polyurethane of different density, sterilized down, polyester fibre cover

## **Back cushion upholstery**

sterilized down, polyester fibre cover

#### Top

veneered MDF wood fibre panel

### Cap

steel

#### Feet

thermoplastic material

## **Armrest support (DA31B)**

aluminium and steel

## Armrest top (DA31B)

solid wood, shaped polyurethane of different density, polyester fibre cover

## Service element support

steel

### Service element top

solid wood or glass

## **Ferrules**

plastic material

#### Cover

fabric (cannetè profile) or leather

# Technical drawings

































































































































































































# TD23R

## TD23RL







## TD36L