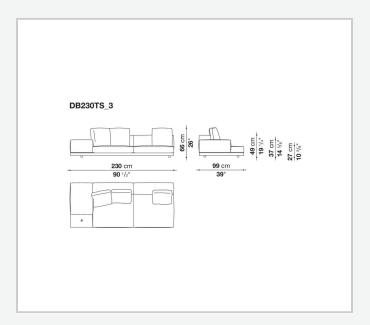

and steel profiles, veneered multi-layered wood panel, solid wood

## **Back and armrest internal frame**

tubular steel and steel profiles

## Seat cushion upholstery

shaped polyurethane of different density, sterilized down, polyester fibre cover

## **Back cushion upholstery**

sterilized down, polyester fibre cover

#### Top

veneered MDF wood fibre panel

### Cap

steel

#### Feet

thermoplastic material

## **Armrest support (DA31B)**

aluminium and steel

## Armrest top (DA31B)

solid wood, shaped polyurethane of different density, polyester fibre cover

## Service element support

steel

### Service element top

solid wood or glass

## **Ferrules**

plastic material

#### Cover

fabric (cannetè profile) or leather

# Technical drawings

































































































































































































# TD23R

## TD23RL







## TD36L