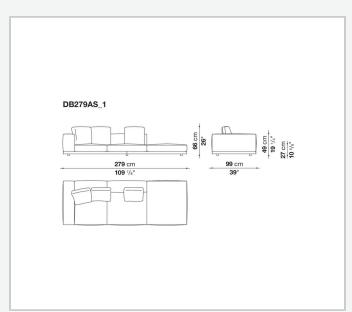

ofiles, veneered multi-layered wood panel, solid wood

## **Back and armrest internal frame**

tubular steel and steel profiles

## Seat cushion upholstery

shaped polyurethane of different density, sterilized down, polyester fibre cover

## **Back cushion upholstery**

sterilized down, polyester fibre cover

#### Top

veneered MDF wood fibre panel

### Cap

steel

#### Feet

thermoplastic material

## **Armrest support (DA31B)**

aluminium and steel

## Armrest top (DA31B)

solid wood, shaped polyurethane of different density, polyester fibre cover

## Service element support

steel

### Service element top

solid wood or glass

## **Ferrules**

plastic material

#### Cover

fabric (cannetè profile) or leather

# Technical drawings

































































































































































































# TD23R

## TD23RL







## TD36L