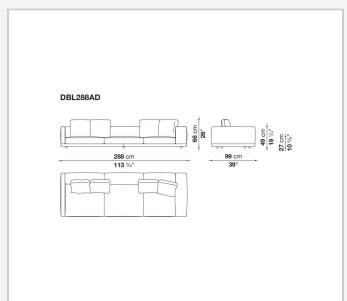

steel and steel profiles

## Seat cushion upholstery

shaped polyurethane of different density, sterilized down, polyester fibre cover

## **Back cushion upholstery**

sterilized down, polyester fibre cover

#### Top

veneered MDF wood fibre panel

### Cap

steel

#### Feet

thermoplastic material

## **Armrest support (DA31B)**

aluminium and steel

## Armrest top (DA31B)

solid wood, shaped polyurethane of different density, polyester fibre cover

## Service element support

steel

### Service element top

solid wood or glass

## **Ferrules**

plastic material

#### Cover

fabric (cannetè profile) or leather

# Technical drawings

































































































































































































# TD23R

## TD23RL







## TD36L