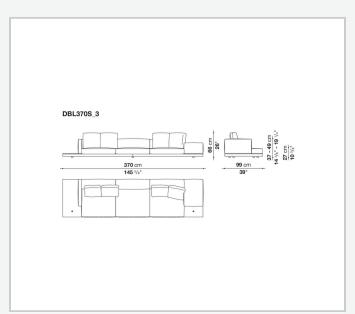

rest internal frame**

tubular steel and steel profiles

## Seat cushion upholstery

shaped polyurethane of different density, sterilized down, polyester fibre cover

## **Back cushion upholstery**

sterilized down, polyester fibre cover

#### Top

veneered MDF wood fibre panel

### Cap

steel

#### Feet

thermoplastic material

## **Armrest support (DA31B)**

aluminium and steel

## Armrest top (DA31B)

solid wood, shaped polyurethane of different density, polyester fibre cover

## Service element support

steel

### Service element top

solid wood or glass

## **Ferrules**

plastic material

#### Cover

fabric (cannetè profile) or leather

# Technical drawings

































































































































































































# TD23R

## TD23RL







## TD36L