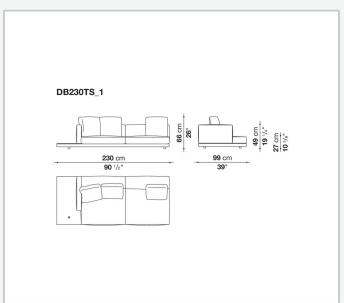

eel and steel profiles, veneered multi-layered wood panel, solid wood

## **Back and armrest internal frame**

tubular steel and steel profiles

## Seat cushion upholstery

shaped polyurethane of different density, sterilized down, polyester fibre cover

## **Back cushion upholstery**

sterilized down, polyester fibre cover

#### Top

veneered MDF wood fibre panel

### Cap

steel

#### Feet

thermoplastic material

## **Armrest support (DA31B)**

aluminium and steel

## Armrest top (DA31B)

solid wood, shaped polyurethane of different density, polyester fibre cover

## Service element support

steel

### Service element top

solid wood or glass

## **Ferrules**

plastic material

#### Cover

fabric (cannetè profile) or leather

# Technical drawings

































































































































































































# TD23R

## TD23RL







## TD36L