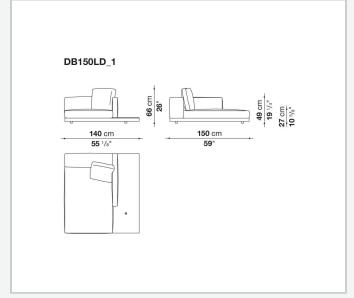

-layered wood panel, solid wood

## **Back and armrest internal frame**

tubular steel and steel profiles

## Seat cushion upholstery

shaped polyurethane of different density, sterilized down, polyester fibre cover

## **Back cushion upholstery**

sterilized down, polyester fibre cover

#### Top

veneered MDF wood fibre panel

### Cap

steel

#### Feet

thermoplastic material

## **Armrest support (DA31B)**

aluminium and steel

## Armrest top (DA31B)

solid wood, shaped polyurethane of different density, polyester fibre cover

## Service element support

steel

### Service element top

solid wood or glass

## **Ferrules**

plastic material

#### Cover

fabric (cannetè profile) or leather

# Technical drawings

































































































































































































# TD23R

## TD23RL







## TD36L