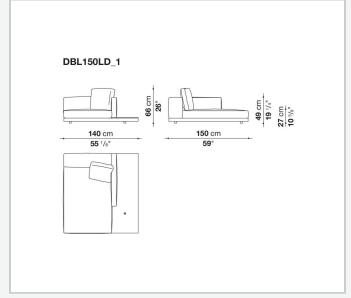

profiles

## Seat cushion upholstery

shaped polyurethane of different density, sterilized down, polyester fibre cover

## **Back cushion upholstery**

sterilized down, polyester fibre cover

#### Top

veneered MDF wood fibre panel

### Cap

steel

#### Feet

thermoplastic material

## **Armrest support (DA31B)**

aluminium and steel

## Armrest top (DA31B)

solid wood, shaped polyurethane of different density, polyester fibre cover

## Service element support

steel

### Service element top

solid wood or glass

## **Ferrules**

plastic material

#### Cover

fabric (cannetè profile) or leather

# Technical drawings

































































































































































































# TD23R

## TD23RL







## TD36L