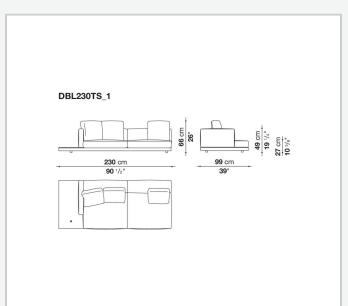

ernal frame**

tubular steel and steel profiles

## Seat cushion upholstery

shaped polyurethane of different density, sterilized down, polyester fibre cover

## **Back cushion upholstery**

sterilized down, polyester fibre cover

#### Top

veneered MDF wood fibre panel

### Cap

steel

#### Feet

thermoplastic material

## **Armrest support (DA31B)**

aluminium and steel

## Armrest top (DA31B)

solid wood, shaped polyurethane of different density, polyester fibre cover

## Service element support

steel

### Service element top

solid wood or glass

## **Ferrules**

plastic material

#### Cover

fabric (cannetè profile) or leather

# Technical drawings

































































































































































































# TD23R

## TD23RL







## TD36L