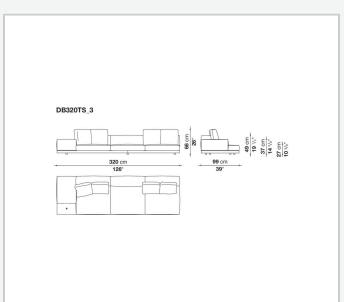

l profiles, veneered multi-layered wood panel, solid wood

## **Back and armrest internal frame**

tubular steel and steel profiles

## Seat cushion upholstery

shaped polyurethane of different density, sterilized down, polyester fibre cover

## **Back cushion upholstery**

sterilized down, polyester fibre cover

#### Top

veneered MDF wood fibre panel

### Cap

steel

#### Feet

thermoplastic material

## **Armrest support (DA31B)**

aluminium and steel

## Armrest top (DA31B)

solid wood, shaped polyurethane of different density, polyester fibre cover

## Service element support

steel

### Service element top

solid wood or glass

## **Ferrules**

plastic material

#### Cover

fabric (cannetè profile) or leather

# Technical drawings

































































































































































































# TD23R

## TD23RL







## TD36L