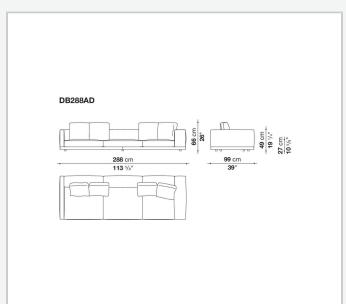

, veneered multi-layered wood panel, solid wood

## **Back and armrest internal frame**

tubular steel and steel profiles

## Seat cushion upholstery

shaped polyurethane of different density, sterilized down, polyester fibre cover

## **Back cushion upholstery**

sterilized down, polyester fibre cover

#### Top

veneered MDF wood fibre panel

### Cap

steel

#### Feet

thermoplastic material

## **Armrest support (DA31B)**

aluminium and steel

## Armrest top (DA31B)

solid wood, shaped polyurethane of different density, polyester fibre cover

## Service element support

steel

### Service element top

solid wood or glass

## **Ferrules**

plastic material

#### Cover

fabric (cannetè profile) or leather

# Technical drawings

































































































































































































# TD23R

## TD23RL







## TD36L