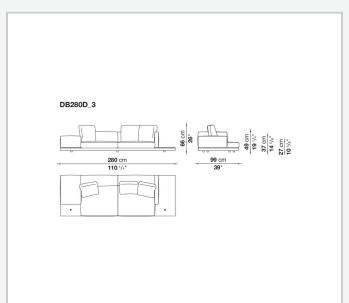

den base)** 

tubular steel and steel profiles, veneered multi-layered wood panel, solid wood

## **Back and armrest internal frame**

tubular steel and steel profiles

## Seat cushion upholstery

shaped polyurethane of different density, sterilized down, polyester fibre cover

## **Back cushion upholstery**

sterilized down, polyester fibre cover

#### Top

veneered MDF wood fibre panel

### Cap

steel

#### Feet

thermoplastic material

## **Armrest support (DA31B)**

aluminium and steel

## Armrest top (DA31B)

solid wood, shaped polyurethane of different density, polyester fibre cover

## Service element support

steel

### Service element top

solid wood or glass

## **Ferrules**

plastic material

#### Cover

fabric (cannetè profile) or leather

# Technical drawings

































































































































































































# TD23R

## TD23RL







## TD36L