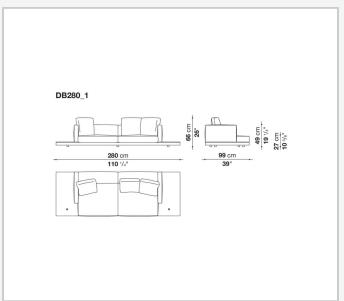

e (wooden base)** 

tubular steel and steel profiles, veneered multi-layered wood panel, solid wood

## **Back and armrest internal frame**

tubular steel and steel profiles

## Seat cushion upholstery

shaped polyurethane of different density, sterilized down, polyester fibre cover

## **Back cushion upholstery**

sterilized down, polyester fibre cover

#### Top

veneered MDF wood fibre panel

### Cap

steel

#### Feet

thermoplastic material

## **Armrest support (DA31B)**

aluminium and steel

## Armrest top (DA31B)

solid wood, shaped polyurethane of different density, polyester fibre cover

## Service element support

steel

### Service element top

solid wood or glass

## **Ferrules**

plastic material

#### Cover

fabric (cannetè profile) or leather

# Technical drawings

































































































































































































# TD23R

## TD23RL







## TD36L