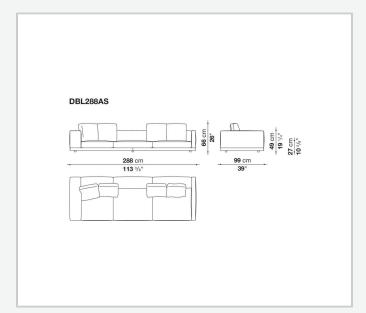

ar steel and steel profiles

## Seat cushion upholstery

shaped polyurethane of different density, sterilized down, polyester fibre cover

## **Back cushion upholstery**

sterilized down, polyester fibre cover

#### Top

veneered MDF wood fibre panel

### Cap

steel

#### Feet

thermoplastic material

## **Armrest support (DA31B)**

aluminium and steel

## Armrest top (DA31B)

solid wood, shaped polyurethane of different density, polyester fibre cover

## Service element support

steel

### Service element top

solid wood or glass

## **Ferrules**

plastic material

#### Cover

fabric (cannetè profile) or leather

# Technical drawings

































































































































































































# TD23R

## TD23RL







## TD36L