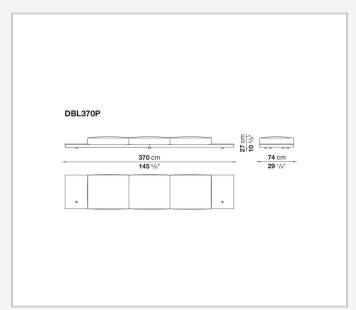

s

## Seat cushion upholstery

shaped polyurethane of different density, sterilized down, polyester fibre cover

## **Back cushion upholstery**

sterilized down, polyester fibre cover

#### Top

veneered MDF wood fibre panel

### Cap

steel

#### Feet

thermoplastic material

## **Armrest support (DA31B)**

aluminium and steel

## Armrest top (DA31B)

solid wood, shaped polyurethane of different density, polyester fibre cover

## Service element support

steel

### Service element top

solid wood or glass

## **Ferrules**

plastic material

#### Cover

fabric (cannetè profile) or leather

# Technical drawings

































































































































































































# TD23R

## TD23RL







## TD36L