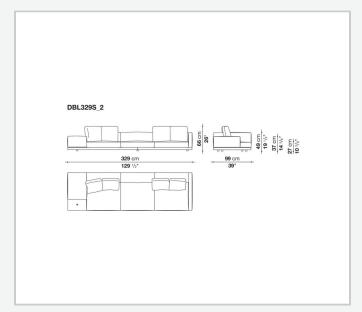

and armrest internal frame**

tubular steel and steel profiles

## Seat cushion upholstery

shaped polyurethane of different density, sterilized down, polyester fibre cover

## **Back cushion upholstery**

sterilized down, polyester fibre cover

#### Top

veneered MDF wood fibre panel

### Cap

steel

#### Feet

thermoplastic material

## **Armrest support (DA31B)**

aluminium and steel

## Armrest top (DA31B)

solid wood, shaped polyurethane of different density, polyester fibre cover

## Service element support

steel

### Service element top

solid wood or glass

## **Ferrules**

plastic material

#### Cover

fabric (cannetè profile) or leather

# Technical drawings

































































































































































































# TD23R

## TD23RL







## TD36L