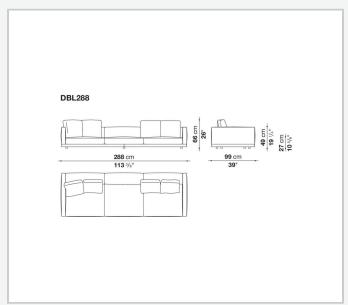

**Back and armrest internal frame**

tubular steel and steel profiles

## Seat cushion upholstery

shaped polyurethane of different density, sterilized down, polyester fibre cover

## **Back cushion upholstery**

sterilized down, polyester fibre cover

#### Top

veneered MDF wood fibre panel

### Cap

steel

#### Feet

thermoplastic material

## **Armrest support (DA31B)**

aluminium and steel

## Armrest top (DA31B)

solid wood, shaped polyurethane of different density, polyester fibre cover

## Service element support

steel

### Service element top

solid wood or glass

## **Ferrules**

plastic material

#### Cover

fabric (cannetè profile) or leather

# Technical drawings

































































































































































































# TD23R

## TD23RL







## TD36L