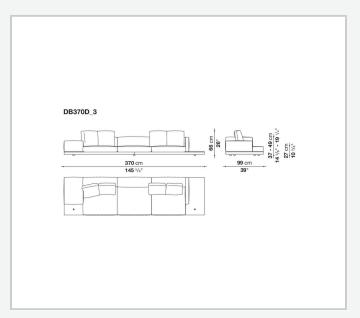

lar steel and steel profiles, veneered multi-layered wood panel, solid wood

## **Back and armrest internal frame**

tubular steel and steel profiles

## Seat cushion upholstery

shaped polyurethane of different density, sterilized down, polyester fibre cover

## **Back cushion upholstery**

sterilized down, polyester fibre cover

#### Top

veneered MDF wood fibre panel

### Cap

steel

#### Feet

thermoplastic material

## **Armrest support (DA31B)**

aluminium and steel

## Armrest top (DA31B)

solid wood, shaped polyurethane of different density, polyester fibre cover

## Service element support

steel

### Service element top

solid wood or glass

## **Ferrules**

plastic material

#### Cover

fabric (cannetè profile) or leather

# Technical drawings

































































































































































































# TD23R

## TD23RL







## TD36L