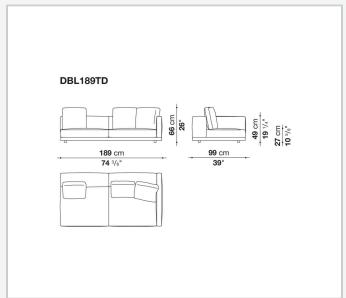

nternal frame**

tubular steel and steel profiles

## Seat cushion upholstery

shaped polyurethane of different density, sterilized down, polyester fibre cover

## **Back cushion upholstery**

sterilized down, polyester fibre cover

#### Top

veneered MDF wood fibre panel

### Cap

steel

#### Feet

thermoplastic material

## **Armrest support (DA31B)**

aluminium and steel

## Armrest top (DA31B)

solid wood, shaped polyurethane of different density, polyester fibre cover

## Service element support

steel

### Service element top

solid wood or glass

## **Ferrules**

plastic material

#### Cover

fabric (cannetè profile) or leather

# Technical drawings

































































































































































































# TD23R

## TD23RL







## TD36L