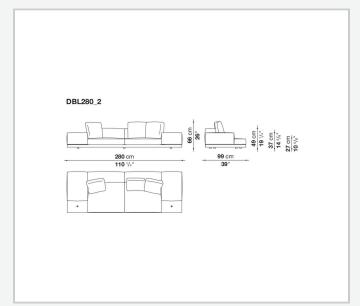

d

## **Back and armrest internal frame**

tubular steel and steel profiles

## Seat cushion upholstery

shaped polyurethane of different density, sterilized down, polyester fibre cover

## **Back cushion upholstery**

sterilized down, polyester fibre cover

#### Top

veneered MDF wood fibre panel

### Cap

steel

#### Feet

thermoplastic material

## **Armrest support (DA31B)**

aluminium and steel

## Armrest top (DA31B)

solid wood, shaped polyurethane of different density, polyester fibre cover

## Service element support

steel

### Service element top

solid wood or glass

## **Ferrules**

plastic material

#### Cover

fabric (cannetè profile) or leather

# Technical drawings

































































































































































































# TD23R

## TD23RL







## TD36L