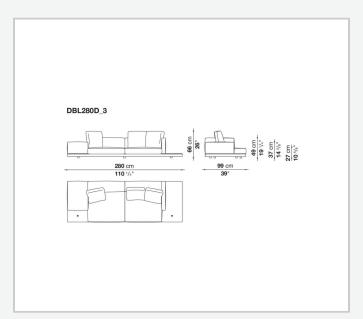

# **Back and armrest internal frame**

tubular steel and steel profiles

## Seat cushion upholstery

shaped polyurethane of different density, sterilized down, polyester fibre cover

## **Back cushion upholstery**

sterilized down, polyester fibre cover

#### Top

veneered MDF wood fibre panel

### Cap

steel

#### Feet

thermoplastic material

## **Armrest support (DA31B)**

aluminium and steel

## Armrest top (DA31B)

solid wood, shaped polyurethane of different density, polyester fibre cover

## Service element support

steel

### Service element top

solid wood or glass

## **Ferrules**

plastic material

#### Cover

fabric (cannetè profile) or leather

# Technical drawings

































































































































































































# TD23R

## TD23RL







## TD36L