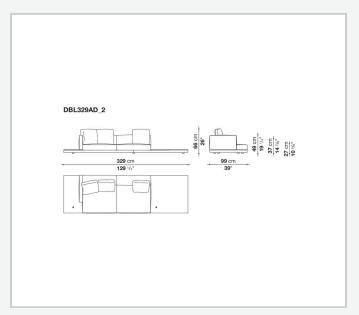

nd steel profiles

## Seat cushion upholstery

shaped polyurethane of different density, sterilized down, polyester fibre cover

## **Back cushion upholstery**

sterilized down, polyester fibre cover

#### Top

veneered MDF wood fibre panel

### Cap

steel

#### Feet

thermoplastic material

## **Armrest support (DA31B)**

aluminium and steel

## Armrest top (DA31B)

solid wood, shaped polyurethane of different density, polyester fibre cover

## Service element support

steel

### Service element top

solid wood or glass

## **Ferrules**

plastic material

#### Cover

fabric (cannetè profile) or leather

# Technical drawings

































































































































































































# TD23R

## TD23RL







## TD36L