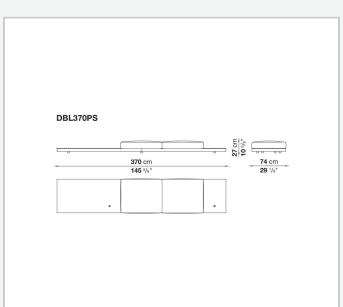

## Seat cushion upholstery

shaped polyurethane of different density, sterilized down, polyester fibre cover

## **Back cushion upholstery**

sterilized down, polyester fibre cover

#### Top

veneered MDF wood fibre panel

### Cap

steel

#### Feet

thermoplastic material

## **Armrest support (DA31B)**

aluminium and steel

## Armrest top (DA31B)

solid wood, shaped polyurethane of different density, polyester fibre cover

## Service element support

steel

### Service element top

solid wood or glass

## **Ferrules**

plastic material

#### Cover

fabric (cannetè profile) or leather

# Technical drawings

































































































































































































# TD23R

## TD23RL







## TD36L