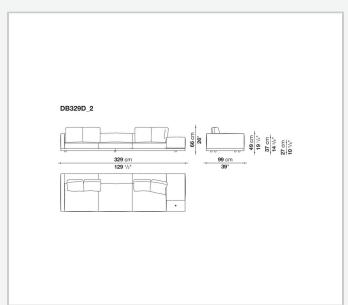

* 

tubular steel and steel profiles, veneered multi-layered wood panel, solid wood

## **Back and armrest internal frame**

tubular steel and steel profiles

## Seat cushion upholstery

shaped polyurethane of different density, sterilized down, polyester fibre cover

## **Back cushion upholstery**

sterilized down, polyester fibre cover

#### Top

veneered MDF wood fibre panel

### Cap

steel

#### Feet

thermoplastic material

## **Armrest support (DA31B)**

aluminium and steel

## Armrest top (DA31B)

solid wood, shaped polyurethane of different density, polyester fibre cover

## Service element support

steel

### Service element top

solid wood or glass

## **Ferrules**

plastic material

#### Cover

fabric (cannetè profile) or leather

# Technical drawings

































































































































































































# TD23R

## TD23RL







## TD36L