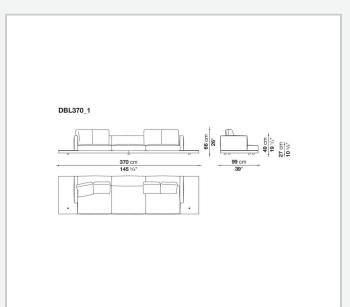

armrest internal frame**

tubular steel and steel profiles

## Seat cushion upholstery

shaped polyurethane of different density, sterilized down, polyester fibre cover

## **Back cushion upholstery**

sterilized down, polyester fibre cover

#### Top

veneered MDF wood fibre panel

### Cap

steel

#### Feet

thermoplastic material

## **Armrest support (DA31B)**

aluminium and steel

## Armrest top (DA31B)

solid wood, shaped polyurethane of different density, polyester fibre cover

## Service element support

steel

### Service element top

solid wood or glass

## **Ferrules**

plastic material

#### Cover

fabric (cannetè profile) or leather

# Technical drawings

































































































































































































# TD23R

## TD23RL







## TD36L