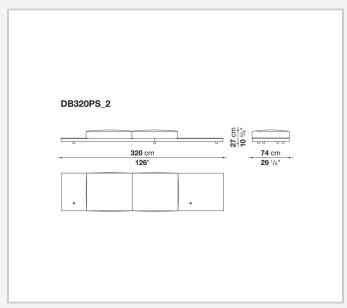

wood panel, solid wood

## **Back and armrest internal frame**

tubular steel and steel profiles

## Seat cushion upholstery

shaped polyurethane of different density, sterilized down, polyester fibre cover

## **Back cushion upholstery**

sterilized down, polyester fibre cover

#### Top

veneered MDF wood fibre panel

### Cap

steel

#### Feet

thermoplastic material

## **Armrest support (DA31B)**

aluminium and steel

## Armrest top (DA31B)

solid wood, shaped polyurethane of different density, polyester fibre cover

## Service element support

steel

### Service element top

solid wood or glass

## **Ferrules**

plastic material

#### Cover

fabric (cannetè profile) or leather

# Technical drawings

































































































































































































# TD23R

## TD23RL







## TD36L