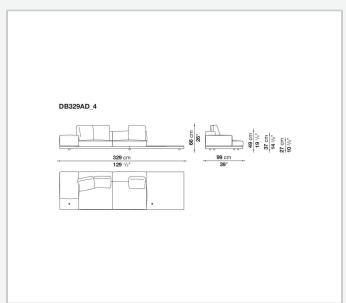

ulti-layered wood panel, solid wood

## **Back and armrest internal frame**

tubular steel and steel profiles

## Seat cushion upholstery

shaped polyurethane of different density, sterilized down, polyester fibre cover

## **Back cushion upholstery**

sterilized down, polyester fibre cover

#### Top

veneered MDF wood fibre panel

### Cap

steel

#### Feet

thermoplastic material

## **Armrest support (DA31B)**

aluminium and steel

## Armrest top (DA31B)

solid wood, shaped polyurethane of different density, polyester fibre cover

## Service element support

steel

### Service element top

solid wood or glass

## **Ferrules**

plastic material

#### Cover

fabric (cannetè profile) or leather

# Technical drawings

































































































































































































# TD23R

## TD23RL







## TD36L