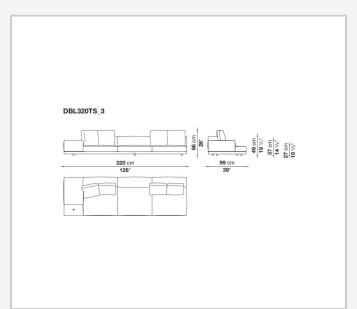

*

tubular steel and steel profiles

## Seat cushion upholstery

shaped polyurethane of different density, sterilized down, polyester fibre cover

## **Back cushion upholstery**

sterilized down, polyester fibre cover

#### Top

veneered MDF wood fibre panel

### Cap

steel

#### Feet

thermoplastic material

## **Armrest support (DA31B)**

aluminium and steel

## Armrest top (DA31B)

solid wood, shaped polyurethane of different density, polyester fibre cover

## Service element support

steel

### Service element top

solid wood or glass

## **Ferrules**

plastic material

#### Cover

fabric (cannetè profile) or leather

# Technical drawings

































































































































































































# TD23R

## TD23RL







## TD36L