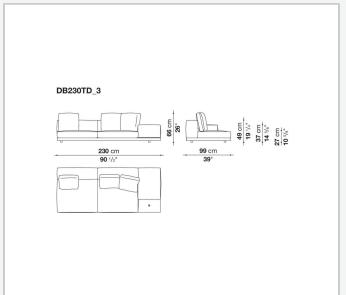

d steel profiles, veneered multi-layered wood panel, solid wood

## **Back and armrest internal frame**

tubular steel and steel profiles

## Seat cushion upholstery

shaped polyurethane of different density, sterilized down, polyester fibre cover

## **Back cushion upholstery**

sterilized down, polyester fibre cover

#### Top

veneered MDF wood fibre panel

### Cap

steel

#### Feet

thermoplastic material

## **Armrest support (DA31B)**

aluminium and steel

## Armrest top (DA31B)

solid wood, shaped polyurethane of different density, polyester fibre cover

## Service element support

steel

### Service element top

solid wood or glass

## **Ferrules**

plastic material

#### Cover

fabric (cannetè profile) or leather

# Technical drawings

































































































































































































# TD23R

## TD23RL







## TD36L