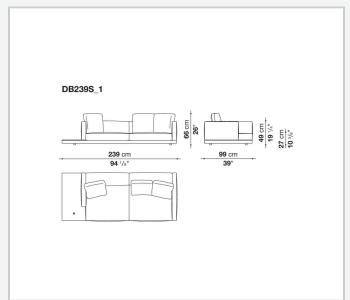

nal frame (wooden base)** 

tubular steel and steel profiles, veneered multi-layered wood panel, solid wood

## **Back and armrest internal frame**

tubular steel and steel profiles

## Seat cushion upholstery

shaped polyurethane of different density, sterilized down, polyester fibre cover

## **Back cushion upholstery**

sterilized down, polyester fibre cover

#### Top

veneered MDF wood fibre panel

### Cap

steel

#### Feet

thermoplastic material

## **Armrest support (DA31B)**

aluminium and steel

## Armrest top (DA31B)

solid wood, shaped polyurethane of different density, polyester fibre cover

## Service element support

steel

### Service element top

solid wood or glass

## **Ferrules**

plastic material

#### Cover

fabric (cannetè profile) or leather

# Technical drawings

































































































































































































# TD23R

## TD23RL







## TD36L