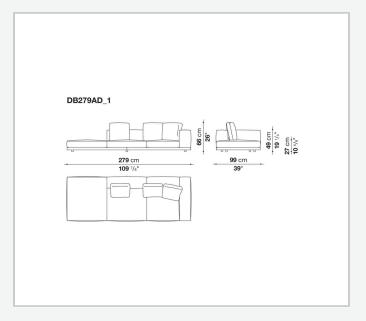

iles, veneered multi-layered wood panel, solid wood

## **Back and armrest internal frame**

tubular steel and steel profiles

## Seat cushion upholstery

shaped polyurethane of different density, sterilized down, polyester fibre cover

## **Back cushion upholstery**

sterilized down, polyester fibre cover

#### Top

veneered MDF wood fibre panel

### Cap

steel

#### Feet

thermoplastic material

## **Armrest support (DA31B)**

aluminium and steel

## Armrest top (DA31B)

solid wood, shaped polyurethane of different density, polyester fibre cover

## Service element support

steel

### Service element top

solid wood or glass

## **Ferrules**

plastic material

#### Cover

fabric (cannetè profile) or leather

# Technical drawings

































































































































































































# TD23R

## TD23RL







## TD36L