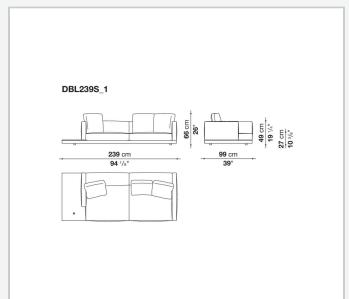

solid wood

## **Back and armrest internal frame**

tubular steel and steel profiles

## Seat cushion upholstery

shaped polyurethane of different density, sterilized down, polyester fibre cover

## **Back cushion upholstery**

sterilized down, polyester fibre cover

#### Top

veneered MDF wood fibre panel

### Cap

steel

#### Feet

thermoplastic material

## **Armrest support (DA31B)**

aluminium and steel

## Armrest top (DA31B)

solid wood, shaped polyurethane of different density, polyester fibre cover

## Service element support

steel

### Service element top

solid wood or glass

## **Ferrules**

plastic material

#### Cover

fabric (cannetè profile) or leather

# Technical drawings

































































































































































































# TD23R

## TD23RL







## TD36L