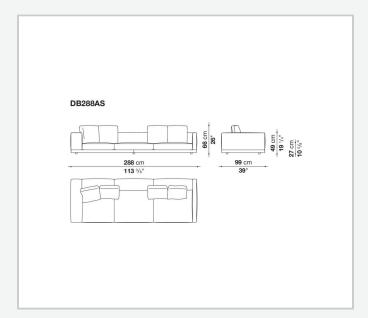

es, veneered multi-layered wood panel, solid wood

## **Back and armrest internal frame**

tubular steel and steel profiles

## Seat cushion upholstery

shaped polyurethane of different density, sterilized down, polyester fibre cover

## **Back cushion upholstery**

sterilized down, polyester fibre cover

#### Top

veneered MDF wood fibre panel

### Cap

steel

#### Feet

thermoplastic material

## **Armrest support (DA31B)**

aluminium and steel

## Armrest top (DA31B)

solid wood, shaped polyurethane of different density, polyester fibre cover

## Service element support

steel

### Service element top

solid wood or glass

## **Ferrules**

plastic material

#### Cover

fabric (cannetè profile) or leather

# Technical drawings

































































































































































































# TD23R

## TD23RL







## TD36L