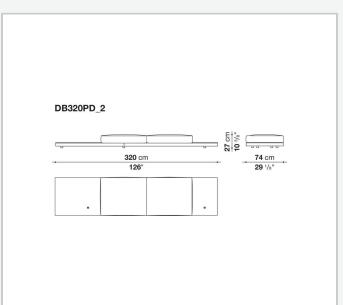

ood panel, solid wood

## **Back and armrest internal frame**

tubular steel and steel profiles

## Seat cushion upholstery

shaped polyurethane of different density, sterilized down, polyester fibre cover

## **Back cushion upholstery**

sterilized down, polyester fibre cover

#### Top

veneered MDF wood fibre panel

### Cap

steel

#### Feet

thermoplastic material

## **Armrest support (DA31B)**

aluminium and steel

## Armrest top (DA31B)

solid wood, shaped polyurethane of different density, polyester fibre cover

## Service element support

steel

### Service element top

solid wood or glass

## **Ferrules**

plastic material

#### Cover

fabric (cannetè profile) or leather

# Technical drawings

































































































































































































# TD23R

## TD23RL







## TD36L