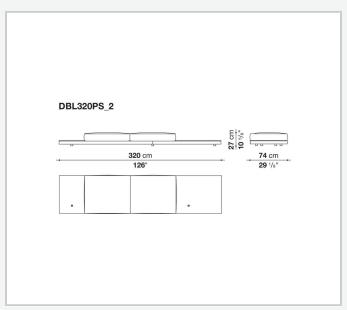

Seat cushion upholstery

shaped polyurethane of different density, sterilized down, polyester fibre cover

## **Back cushion upholstery**

sterilized down, polyester fibre cover

#### Top

veneered MDF wood fibre panel

### Cap

steel

#### Feet

thermoplastic material

## **Armrest support (DA31B)**

aluminium and steel

## Armrest top (DA31B)

solid wood, shaped polyurethane of different density, polyester fibre cover

## Service element support

steel

### Service element top

solid wood or glass

## **Ferrules**

plastic material

#### Cover

fabric (cannetè profile) or leather

# Technical drawings

































































































































































































# TD23R

## TD23RL







## TD36L