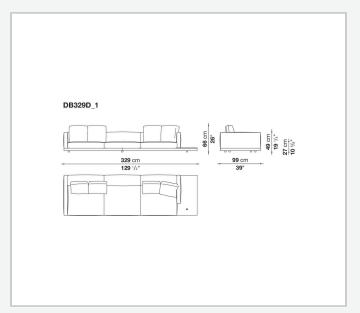

se)** 

tubular steel and steel profiles, veneered multi-layered wood panel, solid wood

## **Back and armrest internal frame**

tubular steel and steel profiles

## Seat cushion upholstery

shaped polyurethane of different density, sterilized down, polyester fibre cover

## **Back cushion upholstery**

sterilized down, polyester fibre cover

#### Top

veneered MDF wood fibre panel

### Cap

steel

#### Feet

thermoplastic material

## **Armrest support (DA31B)**

aluminium and steel

## Armrest top (DA31B)

solid wood, shaped polyurethane of different density, polyester fibre cover

## Service element support

steel

### Service element top

solid wood or glass

## **Ferrules**

plastic material

#### Cover

fabric (cannetè profile) or leather

# Technical drawings

































































































































































































# TD23R

## TD23RL







## TD36L