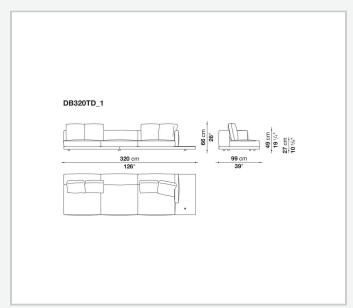

eel profiles, veneered multi-layered wood panel, solid wood

## **Back and armrest internal frame**

tubular steel and steel profiles

## Seat cushion upholstery

shaped polyurethane of different density, sterilized down, polyester fibre cover

## **Back cushion upholstery**

sterilized down, polyester fibre cover

#### Top

veneered MDF wood fibre panel

### Cap

steel

#### Feet

thermoplastic material

## **Armrest support (DA31B)**

aluminium and steel

## Armrest top (DA31B)

solid wood, shaped polyurethane of different density, polyester fibre cover

## Service element support

steel

### Service element top

solid wood or glass

## **Ferrules**

plastic material

#### Cover

fabric (cannetè profile) or leather

# Technical drawings

































































































































































































# TD23R

## TD23RL







## TD36L