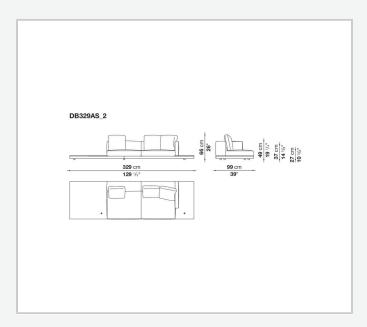

ered multi-layered wood panel, solid wood

## **Back and armrest internal frame**

tubular steel and steel profiles

## Seat cushion upholstery

shaped polyurethane of different density, sterilized down, polyester fibre cover

## **Back cushion upholstery**

sterilized down, polyester fibre cover

#### Top

veneered MDF wood fibre panel

### Cap

steel

#### Feet

thermoplastic material

## **Armrest support (DA31B)**

aluminium and steel

## Armrest top (DA31B)

solid wood, shaped polyurethane of different density, polyester fibre cover

## Service element support

steel

### Service element top

solid wood or glass

## **Ferrules**

plastic material

#### Cover

fabric (cannetè profile) or leather

# Technical drawings

































































































































































































# TD23R

## TD23RL







## TD36L