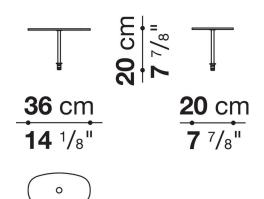

ped polyurethane of different density, sterilized down, polyester fibre cover

## **Back cushion upholstery**

sterilized down, polyester fibre cover

#### Top

veneered MDF wood fibre panel

### Cap

steel

#### Feet

thermoplastic material

## **Armrest support (DA31B)**

aluminium and steel

## Armrest top (DA31B)

solid wood, shaped polyurethane of different density, polyester fibre cover

## Service element support

steel

### Service element top

solid wood or glass

## **Ferrules**

plastic material

#### Cover

fabric (cannetè profile) or leather

# Technical drawings

































































































































































































# TD23R

## TD23RL







## TD36L