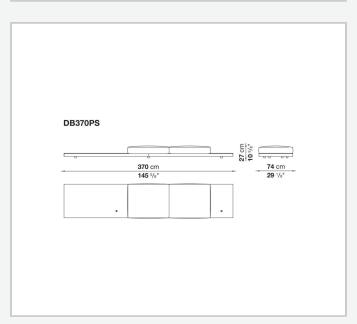

panel, solid wood

## **Back and armrest internal frame**

tubular steel and steel profiles

## Seat cushion upholstery

shaped polyurethane of different density, sterilized down, polyester fibre cover

## **Back cushion upholstery**

sterilized down, polyester fibre cover

#### Top

veneered MDF wood fibre panel

### Cap

steel

#### Feet

thermoplastic material

## **Armrest support (DA31B)**

aluminium and steel

## Armrest top (DA31B)

solid wood, shaped polyurethane of different density, polyester fibre cover

## Service element support

steel

### Service element top

solid wood or glass

## **Ferrules**

plastic material

#### Cover

fabric (cannetè profile) or leather

# Technical drawings

































































































































































































# TD23R

## TD23RL







## TD36L