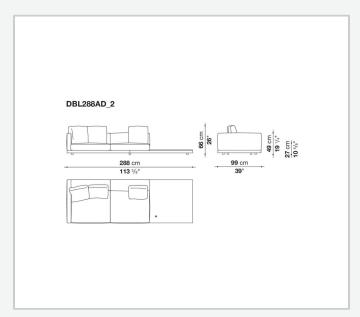

el and steel profiles

## Seat cushion upholstery

shaped polyurethane of different density, sterilized down, polyester fibre cover

## **Back cushion upholstery**

sterilized down, polyester fibre cover

#### Top

veneered MDF wood fibre panel

### Cap

steel

#### Feet

thermoplastic material

## **Armrest support (DA31B)**

aluminium and steel

## Armrest top (DA31B)

solid wood, shaped polyurethane of different density, polyester fibre cover

## Service element support

steel

### Service element top

solid wood or glass

## **Ferrules**

plastic material

#### Cover

fabric (cannetè profile) or leather

# Technical drawings

































































































































































































# TD23R

## TD23RL







## TD36L