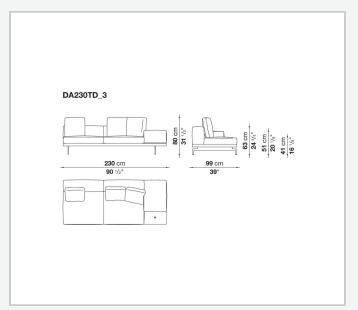

iles, veneered multi-layered wood panel, solid wood

#### **Back and armrest internal frame**

tubular steel and steel profiles

#### Seat cushion upholstery

shaped polyurethane of different density, sterilized down, polyester fibre cover **Back cushion upholstery** 

sterilized down, polyester fibre cover

#### Top

veneered MDF wood fibre panel

#### Cap

steel

#### Support frame

steel profiles

#### **Armrest support (DA31B)**

aluminium and steel

#### Armrest top (DA31B)

solid wood, shaped polyurethane of different density, polyester fibre cover

#### Service element support

steel

#### Service element top

solid wood or glass

#### **Ferrules**

plastic material

#### Cover

fabric (cannetè profile) or leather

# Technical drawings

































































































































































































## TD23R

## TD23RL







## TD36L