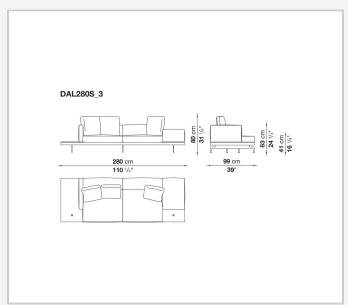

and armrest internal frame**

tubular steel and steel profiles

#### Seat cushion upholstery

shaped polyurethane of different density, sterilized down, polyester fibre cover **Back cushion upholstery** 

sterilized down, polyester fibre cover

#### Top

veneered MDF wood fibre panel

#### Cap

steel

#### Support frame

steel profiles

#### **Armrest support (DA31B)**

aluminium and steel

#### Armrest top (DA31B)

solid wood, shaped polyurethane of different density, polyester fibre cover

#### Service element support

steel

#### Service element top

solid wood or glass

#### **Ferrules**

plastic material

#### Cover

fabric (cannetè profile) or leather

# Technical drawings

































































































































































































## TD23R

## TD23RL







## TD36L