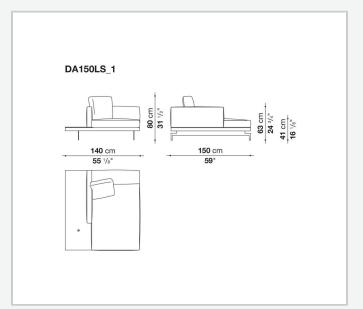

ood panel, solid wood

#### **Back and armrest internal frame**

tubular steel and steel profiles

#### Seat cushion upholstery

shaped polyurethane of different density, sterilized down, polyester fibre cover **Back cushion upholstery** 

sterilized down, polyester fibre cover

#### Top

veneered MDF wood fibre panel

#### Cap

steel

#### Support frame

steel profiles

#### **Armrest support (DA31B)**

aluminium and steel

#### Armrest top (DA31B)

solid wood, shaped polyurethane of different density, polyester fibre cover

#### Service element support

steel

#### Service element top

solid wood or glass

#### **Ferrules**

plastic material

#### Cover

fabric (cannetè profile) or leather

# Technical drawings

































































































































































































## TD23R

## TD23RL







## TD36L