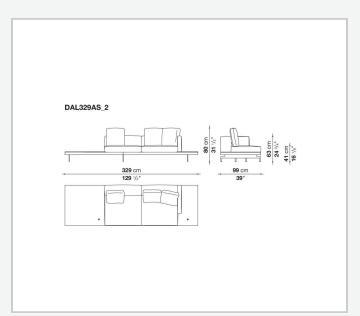

profiles

#### Seat cushion upholstery

shaped polyurethane of different density, sterilized down, polyester fibre cover **Back cushion upholstery** 

sterilized down, polyester fibre cover

#### Top

veneered MDF wood fibre panel

#### Cap

steel

#### Support frame

steel profiles

#### **Armrest support (DA31B)**

aluminium and steel

#### Armrest top (DA31B)

solid wood, shaped polyurethane of different density, polyester fibre cover

#### Service element support

steel

#### Service element top

solid wood or glass

#### **Ferrules**

plastic material

#### Cover

fabric (cannetè profile) or leather

# Technical drawings

































































































































































































## TD23R

## TD23RL







## TD36L