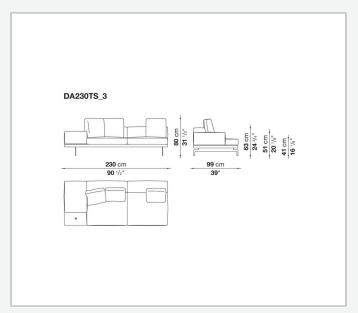

ofiles, veneered multi-layered wood panel, solid wood

#### **Back and armrest internal frame**

tubular steel and steel profiles

#### Seat cushion upholstery

shaped polyurethane of different density, sterilized down, polyester fibre cover **Back cushion upholstery** 

sterilized down, polyester fibre cover

#### Top

veneered MDF wood fibre panel

#### Cap

steel

#### Support frame

steel profiles

#### **Armrest support (DA31B)**

aluminium and steel

#### Armrest top (DA31B)

solid wood, shaped polyurethane of different density, polyester fibre cover

#### Service element support

steel

#### Service element top

solid wood or glass

#### **Ferrules**

plastic material

#### Cover

fabric (cannetè profile) or leather

# Technical drawings

































































































































































































## TD23R

## TD23RL







## TD36L