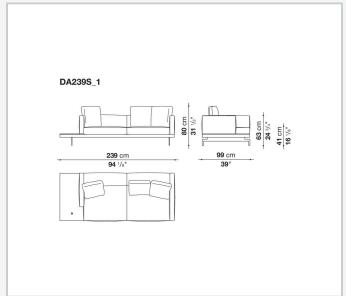

ooden base)** 

tubular steel and steel profiles, veneered multi-layered wood panel, solid wood

#### **Back and armrest internal frame**

tubular steel and steel profiles

#### Seat cushion upholstery

shaped polyurethane of different density, sterilized down, polyester fibre cover **Back cushion upholstery** 

sterilized down, polyester fibre cover

#### Top

veneered MDF wood fibre panel

#### Cap

steel

#### Support frame

steel profiles

#### **Armrest support (DA31B)**

aluminium and steel

#### Armrest top (DA31B)

solid wood, shaped polyurethane of different density, polyester fibre cover

#### Service element support

steel

#### Service element top

solid wood or glass

#### **Ferrules**

plastic material

#### Cover

fabric (cannetè profile) or leather

# Technical drawings

































































































































































































## TD23R

## TD23RL







## TD36L