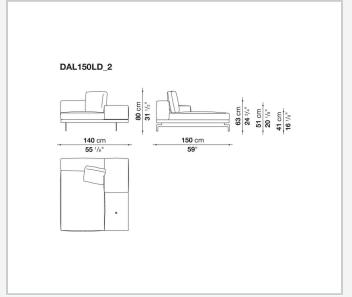

# Seat cushion upholstery

shaped polyurethane of different density, sterilized down, polyester fibre cover **Back cushion upholstery** 

sterilized down, polyester fibre cover

#### Top

veneered MDF wood fibre panel

#### Cap

steel

#### Support frame

steel profiles

#### **Armrest support (DA31B)**

aluminium and steel

#### Armrest top (DA31B)

solid wood, shaped polyurethane of different density, polyester fibre cover

#### Service element support

steel

#### Service element top

solid wood or glass

#### **Ferrules**

plastic material

#### Cover

fabric (cannetè profile) or leather

# Technical drawings

































































































































































































## TD23R

## TD23RL







## TD36L