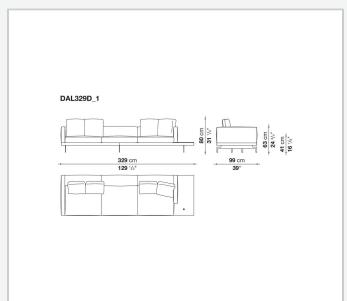

internal frame**

tubular steel and steel profiles

#### Seat cushion upholstery

shaped polyurethane of different density, sterilized down, polyester fibre cover **Back cushion upholstery** 

sterilized down, polyester fibre cover

#### Top

veneered MDF wood fibre panel

#### Cap

steel

#### Support frame

steel profiles

#### **Armrest support (DA31B)**

aluminium and steel

#### Armrest top (DA31B)

solid wood, shaped polyurethane of different density, polyester fibre cover

#### Service element support

steel

#### Service element top

solid wood or glass

#### **Ferrules**

plastic material

#### Cover

fabric (cannetè profile) or leather

# Technical drawings

































































































































































































## TD23R

## TD23RL







## TD36L