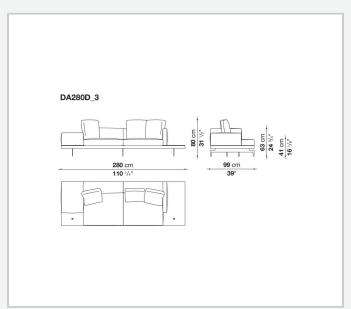

tubular steel and steel profiles, veneered multi-layered wood panel, solid wood

#### **Back and armrest internal frame**

tubular steel and steel profiles

#### Seat cushion upholstery

shaped polyurethane of different density, sterilized down, polyester fibre cover **Back cushion upholstery** 

sterilized down, polyester fibre cover

#### Top

veneered MDF wood fibre panel

#### Cap

steel

#### Support frame

steel profiles

#### **Armrest support (DA31B)**

aluminium and steel

#### Armrest top (DA31B)

solid wood, shaped polyurethane of different density, polyester fibre cover

#### Service element support

steel

#### Service element top

solid wood or glass

#### **Ferrules**

plastic material

#### Cover

fabric (cannetè profile) or leather

# Technical drawings

































































































































































































## TD23R

## TD23RL







## TD36L