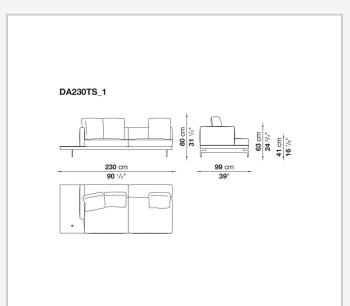

l profiles, veneered multi-layered wood panel, solid wood

#### **Back and armrest internal frame**

tubular steel and steel profiles

#### Seat cushion upholstery

shaped polyurethane of different density, sterilized down, polyester fibre cover **Back cushion upholstery** 

sterilized down, polyester fibre cover

#### Top

veneered MDF wood fibre panel

#### Cap

steel

#### Support frame

steel profiles

#### **Armrest support (DA31B)**

aluminium and steel

#### Armrest top (DA31B)

solid wood, shaped polyurethane of different density, polyester fibre cover

#### Service element support

steel

#### Service element top

solid wood or glass

#### **Ferrules**

plastic material

#### Cover

fabric (cannetè profile) or leather

# Technical drawings

































































































































































































## TD23R

## TD23RL







## TD36L