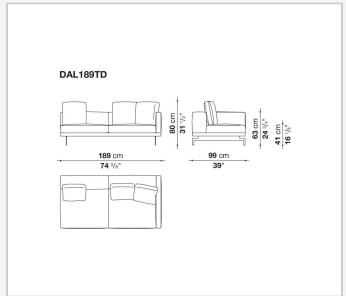

ame**

tubular steel and steel profiles

#### Seat cushion upholstery

shaped polyurethane of different density, sterilized down, polyester fibre cover **Back cushion upholstery** 

sterilized down, polyester fibre cover

#### Top

veneered MDF wood fibre panel

#### Cap

steel

#### Support frame

steel profiles

#### **Armrest support (DA31B)**

aluminium and steel

#### Armrest top (DA31B)

solid wood, shaped polyurethane of different density, polyester fibre cover

#### Service element support

steel

#### Service element top

solid wood or glass

#### **Ferrules**

plastic material

#### Cover

fabric (cannetè profile) or leather

# Technical drawings

































































































































































































## TD23R

## TD23RL







## TD36L