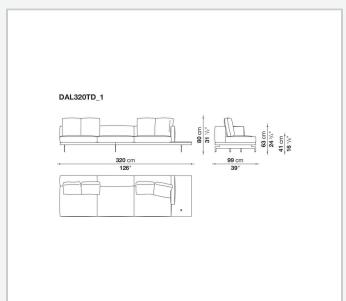

ar steel and steel profiles

#### Seat cushion upholstery

shaped polyurethane of different density, sterilized down, polyester fibre cover **Back cushion upholstery** 

sterilized down, polyester fibre cover

#### Top

veneered MDF wood fibre panel

#### Cap

steel

#### Support frame

steel profiles

#### **Armrest support (DA31B)**

aluminium and steel

#### Armrest top (DA31B)

solid wood, shaped polyurethane of different density, polyester fibre cover

#### Service element support

steel

#### Service element top

solid wood or glass

#### **Ferrules**

plastic material

#### Cover

fabric (cannetè profile) or leather

# Technical drawings

































































































































































































## TD23R

## TD23RL







## TD36L