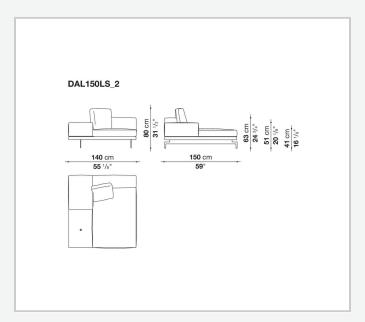

### Seat cushion upholstery

shaped polyurethane of different density, sterilized down, polyester fibre cover **Back cushion upholstery** 

sterilized down, polyester fibre cover

#### Top

veneered MDF wood fibre panel

#### Cap

steel

#### Support frame

steel profiles

#### **Armrest support (DA31B)**

aluminium and steel

#### Armrest top (DA31B)

solid wood, shaped polyurethane of different density, polyester fibre cover

#### Service element support

steel

#### Service element top

solid wood or glass

#### **Ferrules**

plastic material

#### Cover

fabric (cannetè profile) or leather

# Technical drawings

































































































































































































## TD23R

## TD23RL







## TD36L