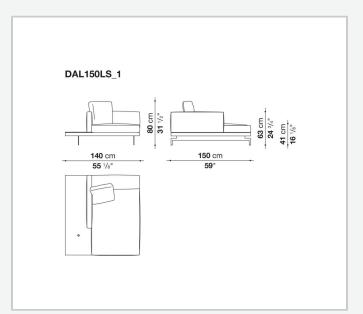

s

#### Seat cushion upholstery

shaped polyurethane of different density, sterilized down, polyester fibre cover **Back cushion upholstery** 

sterilized down, polyester fibre cover

#### Top

veneered MDF wood fibre panel

#### Cap

steel

#### Support frame

steel profiles

#### **Armrest support (DA31B)**

aluminium and steel

#### Armrest top (DA31B)

solid wood, shaped polyurethane of different density, polyester fibre cover

#### Service element support

steel

#### Service element top

solid wood or glass

#### **Ferrules**

plastic material

#### Cover

fabric (cannetè profile) or leather

# Technical drawings

































































































































































































## TD23R

## TD23RL







## TD36L