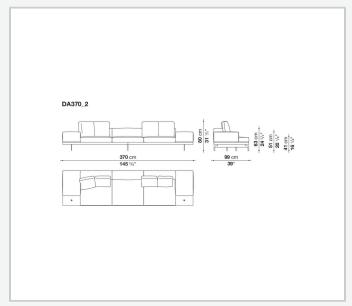

l and steel profiles, veneered multi-layered wood panel, solid wood

#### **Back and armrest internal frame**

tubular steel and steel profiles

#### Seat cushion upholstery

shaped polyurethane of different density, sterilized down, polyester fibre cover **Back cushion upholstery** 

sterilized down, polyester fibre cover

#### Top

veneered MDF wood fibre panel

#### Cap

steel

#### Support frame

steel profiles

#### **Armrest support (DA31B)**

aluminium and steel

#### Armrest top (DA31B)

solid wood, shaped polyurethane of different density, polyester fibre cover

#### Service element support

steel

#### Service element top

solid wood or glass

#### **Ferrules**

plastic material

#### Cover

fabric (cannetè profile) or leather

# Technical drawings

































































































































































































## TD23R

## TD23RL







## TD36L