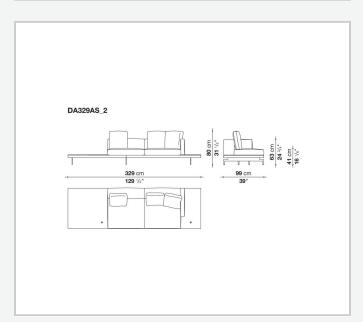

ayered wood panel, solid wood

#### **Back and armrest internal frame**

tubular steel and steel profiles

#### Seat cushion upholstery

shaped polyurethane of different density, sterilized down, polyester fibre cover **Back cushion upholstery** 

sterilized down, polyester fibre cover

#### Top

veneered MDF wood fibre panel

#### Cap

steel

#### Support frame

steel profiles

#### **Armrest support (DA31B)**

aluminium and steel

#### Armrest top (DA31B)

solid wood, shaped polyurethane of different density, polyester fibre cover

#### Service element support

steel

#### Service element top

solid wood or glass

#### **Ferrules**

plastic material

#### Cover

fabric (cannetè profile) or leather

# Technical drawings

































































































































































































## TD23R

## TD23RL







## TD36L