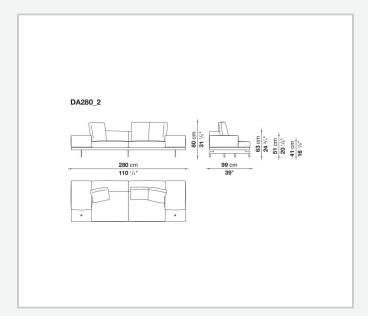

)** 

tubular steel and steel profiles, veneered multi-layered wood panel, solid wood

#### **Back and armrest internal frame**

tubular steel and steel profiles

#### Seat cushion upholstery

shaped polyurethane of different density, sterilized down, polyester fibre cover **Back cushion upholstery** 

sterilized down, polyester fibre cover

#### Top

veneered MDF wood fibre panel

#### Cap

steel

#### Support frame

steel profiles

#### **Armrest support (DA31B)**

aluminium and steel

#### Armrest top (DA31B)

solid wood, shaped polyurethane of different density, polyester fibre cover

#### Service element support

steel

#### Service element top

solid wood or glass

#### **Ferrules**

plastic material

#### Cover

fabric (cannetè profile) or leather

# Technical drawings

































































































































































































## TD23R

## TD23RL







## TD36L