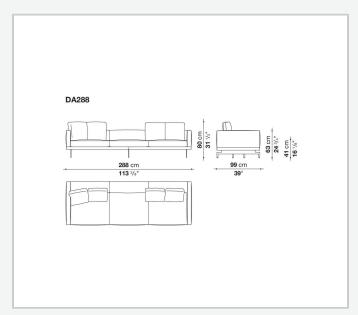

tubular steel and steel profiles, veneered multi-layered wood panel, solid wood

#### **Back and armrest internal frame**

tubular steel and steel profiles

#### Seat cushion upholstery

shaped polyurethane of different density, sterilized down, polyester fibre cover **Back cushion upholstery** 

sterilized down, polyester fibre cover

#### Top

veneered MDF wood fibre panel

#### Cap

steel

#### Support frame

steel profiles

#### **Armrest support (DA31B)**

aluminium and steel

#### Armrest top (DA31B)

solid wood, shaped polyurethane of different density, polyester fibre cover

#### Service element support

steel

#### Service element top

solid wood or glass

#### **Ferrules**

plastic material

#### Cover

fabric (cannetè profile) or leather

# Technical drawings

































































































































































































## TD23R

## TD23RL







## TD36L