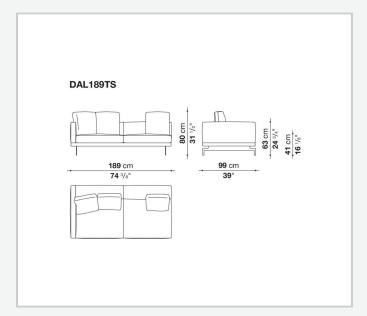

frame**

tubular steel and steel profiles

#### Seat cushion upholstery

shaped polyurethane of different density, sterilized down, polyester fibre cover **Back cushion upholstery** 

sterilized down, polyester fibre cover

#### Top

veneered MDF wood fibre panel

#### Cap

steel

#### Support frame

steel profiles

#### **Armrest support (DA31B)**

aluminium and steel

#### Armrest top (DA31B)

solid wood, shaped polyurethane of different density, polyester fibre cover

#### Service element support

steel

#### Service element top

solid wood or glass

#### **Ferrules**

plastic material

#### Cover

fabric (cannetè profile) or leather

# Technical drawings

































































































































































































## TD23R

## TD23RL







## TD36L