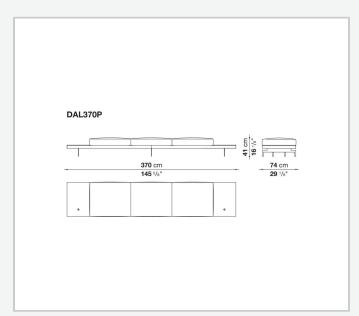

ushion upholstery

shaped polyurethane of different density, sterilized down, polyester fibre cover **Back cushion upholstery** 

sterilized down, polyester fibre cover

#### Top

veneered MDF wood fibre panel

#### Cap

steel

#### Support frame

steel profiles

#### **Armrest support (DA31B)**

aluminium and steel

#### Armrest top (DA31B)

solid wood, shaped polyurethane of different density, polyester fibre cover

#### Service element support

steel

#### Service element top

solid wood or glass

#### **Ferrules**

plastic material

#### Cover

fabric (cannetè profile) or leather

# Technical drawings

































































































































































































## TD23R

## TD23RL







## TD36L