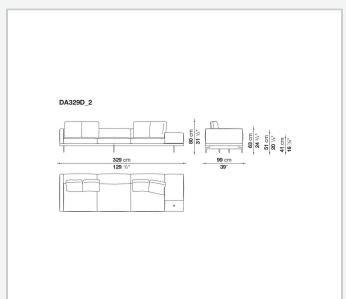

steel and steel profiles, veneered multi-layered wood panel, solid wood

#### **Back and armrest internal frame**

tubular steel and steel profiles

#### Seat cushion upholstery

shaped polyurethane of different density, sterilized down, polyester fibre cover **Back cushion upholstery** 

sterilized down, polyester fibre cover

#### Top

veneered MDF wood fibre panel

#### Cap

steel

#### Support frame

steel profiles

#### **Armrest support (DA31B)**

aluminium and steel

#### Armrest top (DA31B)

solid wood, shaped polyurethane of different density, polyester fibre cover

#### Service element support

steel

#### Service element top

solid wood or glass

#### **Ferrules**

plastic material

#### Cover

fabric (cannetè profile) or leather

# Technical drawings

































































































































































































## TD23R

## TD23RL







## TD36L