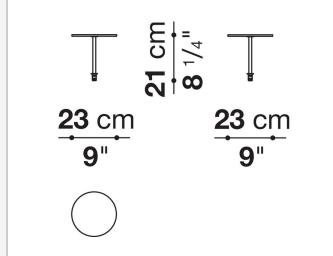

olyurethane of different density, sterilized down, polyester fibre cover **Back cushion upholstery** 

sterilized down, polyester fibre cover

#### Top

veneered MDF wood fibre panel

#### Cap

steel

#### Support frame

steel profiles

#### **Armrest support (DA31B)**

aluminium and steel

#### Armrest top (DA31B)

solid wood, shaped polyurethane of different density, polyester fibre cover

#### Service element support

steel

#### Service element top

solid wood or glass

#### **Ferrules**

plastic material

#### Cover

fabric (cannetè profile) or leather

# Technical drawings

































































































































































































## TD23R

## TD23RL







## TD36L