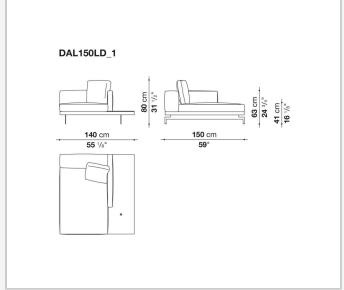

#### Seat cushion upholstery

shaped polyurethane of different density, sterilized down, polyester fibre cover **Back cushion upholstery** 

sterilized down, polyester fibre cover

#### Top

veneered MDF wood fibre panel

#### Cap

steel

#### Support frame

steel profiles

#### **Armrest support (DA31B)**

aluminium and steel

#### Armrest top (DA31B)

solid wood, shaped polyurethane of different density, polyester fibre cover

#### Service element support

steel

#### Service element top

solid wood or glass

#### **Ferrules**

plastic material

#### Cover

fabric (cannetè profile) or leather

# Technical drawings

































































































































































































## TD23R

## TD23RL







## TD36L