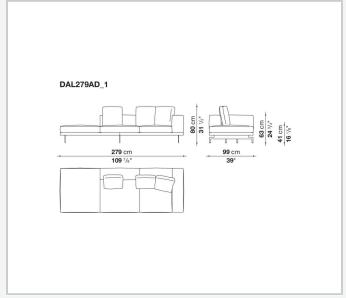

and steel profiles

#### Seat cushion upholstery

shaped polyurethane of different density, sterilized down, polyester fibre cover **Back cushion upholstery** 

sterilized down, polyester fibre cover

#### Top

veneered MDF wood fibre panel

#### Cap

steel

#### Support frame

steel profiles

#### **Armrest support (DA31B)**

aluminium and steel

#### Armrest top (DA31B)

solid wood, shaped polyurethane of different density, polyester fibre cover

#### Service element support

steel

#### Service element top

solid wood or glass

#### **Ferrules**

plastic material

#### Cover

fabric (cannetè profile) or leather

# Technical drawings

































































































































































































## TD23R

## TD23RL







## TD36L