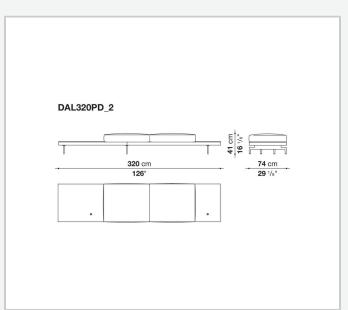

cushion upholstery

shaped polyurethane of different density, sterilized down, polyester fibre cover **Back cushion upholstery** 

sterilized down, polyester fibre cover

#### Top

veneered MDF wood fibre panel

#### Cap

steel

#### Support frame

steel profiles

#### **Armrest support (DA31B)**

aluminium and steel

#### Armrest top (DA31B)

solid wood, shaped polyurethane of different density, polyester fibre cover

#### Service element support

steel

#### Service element top

solid wood or glass

#### **Ferrules**

plastic material

#### Cover

fabric (cannetè profile) or leather

# Technical drawings

































































































































































































## TD23R

## TD23RL







## TD36L