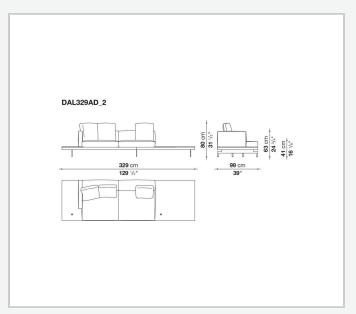

rofiles

#### Seat cushion upholstery

shaped polyurethane of different density, sterilized down, polyester fibre cover **Back cushion upholstery** 

sterilized down, polyester fibre cover

#### Top

veneered MDF wood fibre panel

#### Cap

steel

#### Support frame

steel profiles

#### **Armrest support (DA31B)**

aluminium and steel

#### Armrest top (DA31B)

solid wood, shaped polyurethane of different density, polyester fibre cover

#### Service element support

steel

#### Service element top

solid wood or glass

#### **Ferrules**

plastic material

#### Cover

fabric (cannetè profile) or leather

# Technical drawings

































































































































































































## TD23R

## TD23RL







## TD36L