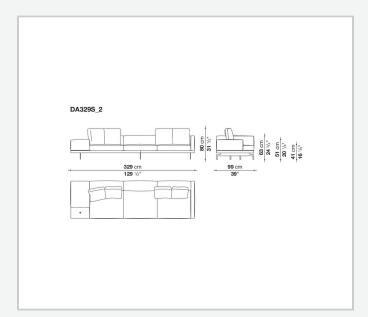

r steel and steel profiles, veneered multi-layered wood panel, solid wood

#### **Back and armrest internal frame**

tubular steel and steel profiles

#### Seat cushion upholstery

shaped polyurethane of different density, sterilized down, polyester fibre cover **Back cushion upholstery** 

sterilized down, polyester fibre cover

#### Top

veneered MDF wood fibre panel

#### Cap

steel

#### Support frame

steel profiles

#### **Armrest support (DA31B)**

aluminium and steel

#### Armrest top (DA31B)

solid wood, shaped polyurethane of different density, polyester fibre cover

#### Service element support

steel

#### Service element top

solid wood or glass

#### **Ferrules**

plastic material

#### Cover

fabric (cannetè profile) or leather

# Technical drawings

































































































































































































## TD23R

## TD23RL







## TD36L