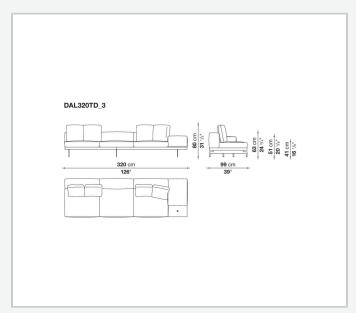

teel and steel profiles

#### Seat cushion upholstery

shaped polyurethane of different density, sterilized down, polyester fibre cover **Back cushion upholstery** 

sterilized down, polyester fibre cover

#### Top

veneered MDF wood fibre panel

#### Cap

steel

#### Support frame

steel profiles

#### **Armrest support (DA31B)**

aluminium and steel

#### Armrest top (DA31B)

solid wood, shaped polyurethane of different density, polyester fibre cover

#### Service element support

steel

#### Service element top

solid wood or glass

#### **Ferrules**

plastic material

#### Cover

fabric (cannetè profile) or leather

# Technical drawings

































































































































































































## TD23R

## TD23RL







## TD36L