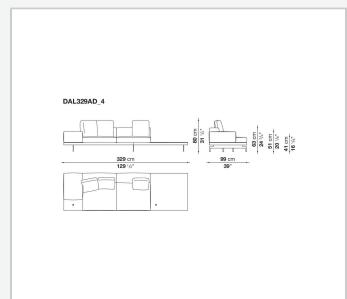

les

#### Seat cushion upholstery

shaped polyurethane of different density, sterilized down, polyester fibre cover **Back cushion upholstery** 

sterilized down, polyester fibre cover

#### Top

veneered MDF wood fibre panel

#### Cap

steel

#### Support frame

steel profiles

#### **Armrest support (DA31B)**

aluminium and steel

#### Armrest top (DA31B)

solid wood, shaped polyurethane of different density, polyester fibre cover

#### Service element support

steel

#### Service element top

solid wood or glass

#### **Ferrules**

plastic material

#### Cover

fabric (cannetè profile) or leather

# Technical drawings

































































































































































































## TD23R

## TD23RL







## TD36L