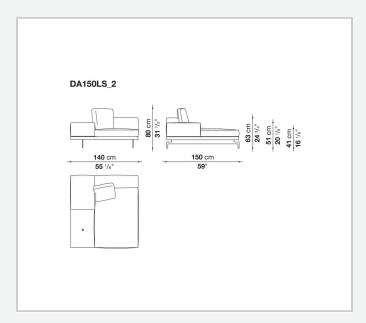

panel, solid wood

#### **Back and armrest internal frame**

tubular steel and steel profiles

#### Seat cushion upholstery

shaped polyurethane of different density, sterilized down, polyester fibre cover **Back cushion upholstery** 

sterilized down, polyester fibre cover

#### Top

veneered MDF wood fibre panel

#### Cap

steel

#### Support frame

steel profiles

#### **Armrest support (DA31B)**

aluminium and steel

#### Armrest top (DA31B)

solid wood, shaped polyurethane of different density, polyester fibre cover

#### Service element support

steel

#### Service element top

solid wood or glass

#### **Ferrules**

plastic material

#### Cover

fabric (cannetè profile) or leather

# Technical drawings

































































































































































































## TD23R

## TD23RL







## TD36L