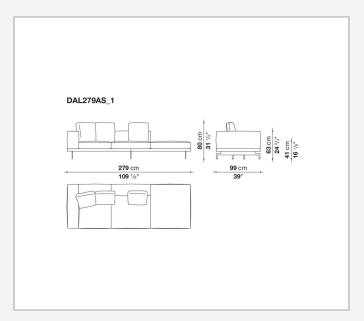

el and steel profiles

#### Seat cushion upholstery

shaped polyurethane of different density, sterilized down, polyester fibre cover **Back cushion upholstery** 

sterilized down, polyester fibre cover

#### Top

veneered MDF wood fibre panel

#### Cap

steel

#### Support frame

steel profiles

#### **Armrest support (DA31B)**

aluminium and steel

#### Armrest top (DA31B)

solid wood, shaped polyurethane of different density, polyester fibre cover

#### Service element support

steel

#### Service element top

solid wood or glass

#### **Ferrules**

plastic material

#### Cover

fabric (cannetè profile) or leather

# Technical drawings

































































































































































































## TD23R

## TD23RL







## TD36L