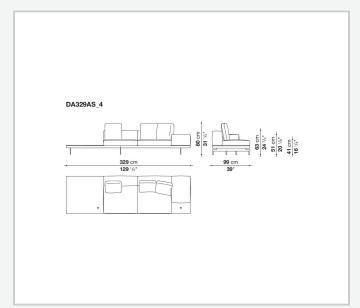

ed wood panel, solid wood

#### **Back and armrest internal frame**

tubular steel and steel profiles

#### Seat cushion upholstery

shaped polyurethane of different density, sterilized down, polyester fibre cover **Back cushion upholstery** 

sterilized down, polyester fibre cover

#### Top

veneered MDF wood fibre panel

#### Cap

steel

#### Support frame

steel profiles

#### **Armrest support (DA31B)**

aluminium and steel

#### Armrest top (DA31B)

solid wood, shaped polyurethane of different density, polyester fibre cover

#### Service element support

steel

#### Service element top

solid wood or glass

#### **Ferrules**

plastic material

#### Cover

fabric (cannetè profile) or leather

# Technical drawings

































































































































































































## TD23R

## TD23RL







## TD36L