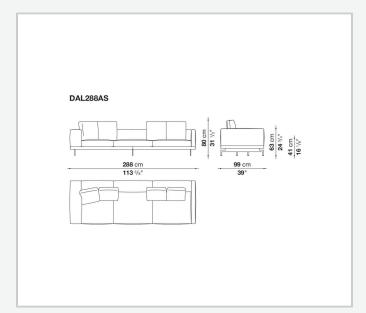

nd steel profiles

#### Seat cushion upholstery

shaped polyurethane of different density, sterilized down, polyester fibre cover **Back cushion upholstery** 

sterilized down, polyester fibre cover

#### Top

veneered MDF wood fibre panel

#### Cap

steel

#### Support frame

steel profiles

#### **Armrest support (DA31B)**

aluminium and steel

#### Armrest top (DA31B)

solid wood, shaped polyurethane of different density, polyester fibre cover

#### Service element support

steel

#### Service element top

solid wood or glass

#### **Ferrules**

plastic material

#### Cover

fabric (cannetè profile) or leather

# Technical drawings

































































































































































































## TD23R

## TD23RL







## TD36L