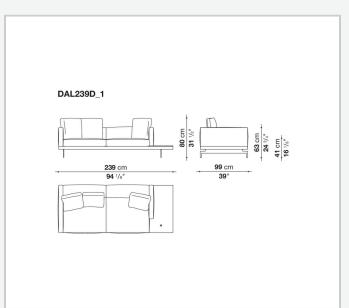

### **Back and armrest internal frame**

tubular steel and steel profiles

#### Seat cushion upholstery

shaped polyurethane of different density, sterilized down, polyester fibre cover **Back cushion upholstery** 

sterilized down, polyester fibre cover

#### Top

veneered MDF wood fibre panel

#### Cap

steel

#### Support frame

steel profiles

#### **Armrest support (DA31B)**

aluminium and steel

#### Armrest top (DA31B)

solid wood, shaped polyurethane of different density, polyester fibre cover

#### Service element support

steel

#### Service element top

solid wood or glass

#### **Ferrules**

plastic material

#### Cover

fabric (cannetè profile) or leather

# Technical drawings

































































































































































































## TD23R

## TD23RL







## TD36L