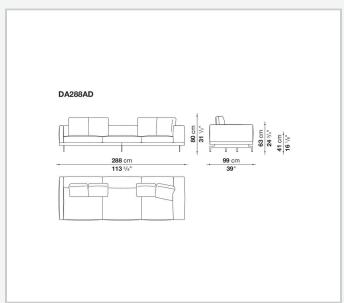

ulti-layered wood panel, solid wood

#### **Back and armrest internal frame**

tubular steel and steel profiles

#### Seat cushion upholstery

shaped polyurethane of different density, sterilized down, polyester fibre cover **Back cushion upholstery** 

sterilized down, polyester fibre cover

#### Top

veneered MDF wood fibre panel

#### Cap

steel

#### Support frame

steel profiles

#### **Armrest support (DA31B)**

aluminium and steel

#### Armrest top (DA31B)

solid wood, shaped polyurethane of different density, polyester fibre cover

#### Service element support

steel

#### Service element top

solid wood or glass

#### **Ferrules**

plastic material

#### Cover

fabric (cannetè profile) or leather

# Technical drawings

































































































































































































## TD23R

## TD23RL







## TD36L