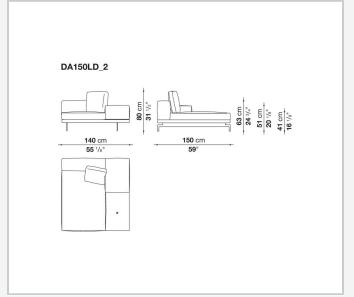

nel, solid wood

#### **Back and armrest internal frame**

tubular steel and steel profiles

#### Seat cushion upholstery

shaped polyurethane of different density, sterilized down, polyester fibre cover **Back cushion upholstery** 

sterilized down, polyester fibre cover

#### Top

veneered MDF wood fibre panel

#### Cap

steel

#### Support frame

steel profiles

#### **Armrest support (DA31B)**

aluminium and steel

#### Armrest top (DA31B)

solid wood, shaped polyurethane of different density, polyester fibre cover

#### Service element support

steel

#### Service element top

solid wood or glass

#### **Ferrules**

plastic material

#### Cover

fabric (cannetè profile) or leather

# Technical drawings

































































































































































































## TD23R

## TD23RL







## TD36L