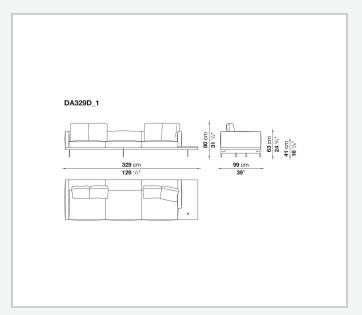

lar steel and steel profiles, veneered multi-layered wood panel, solid wood

#### **Back and armrest internal frame**

tubular steel and steel profiles

#### Seat cushion upholstery

shaped polyurethane of different density, sterilized down, polyester fibre cover **Back cushion upholstery** 

sterilized down, polyester fibre cover

#### Top

veneered MDF wood fibre panel

#### Cap

steel

#### Support frame

steel profiles

#### **Armrest support (DA31B)**

aluminium and steel

#### Armrest top (DA31B)

solid wood, shaped polyurethane of different density, polyester fibre cover

#### Service element support

steel

#### Service element top

solid wood or glass

#### **Ferrules**

plastic material

#### Cover

fabric (cannetè profile) or leather

# Technical drawings

































































































































































































## TD23R

## TD23RL







## TD36L