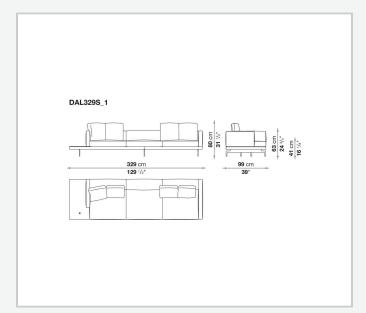

st internal frame**

tubular steel and steel profiles

#### Seat cushion upholstery

shaped polyurethane of different density, sterilized down, polyester fibre cover **Back cushion upholstery** 

sterilized down, polyester fibre cover

#### Top

veneered MDF wood fibre panel

#### Cap

steel

#### Support frame

steel profiles

#### **Armrest support (DA31B)**

aluminium and steel

#### Armrest top (DA31B)

solid wood, shaped polyurethane of different density, polyester fibre cover

#### Service element support

steel

#### Service element top

solid wood or glass

#### **Ferrules**

plastic material

#### Cover

fabric (cannetè profile) or leather

# Technical drawings

































































































































































































## TD23R

## TD23RL







## TD36L