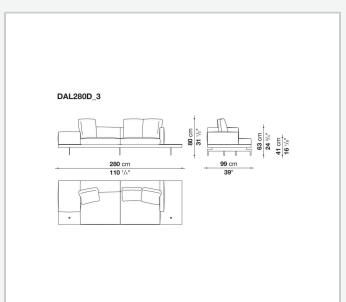

nd armrest internal frame**

tubular steel and steel profiles

#### Seat cushion upholstery

shaped polyurethane of different density, sterilized down, polyester fibre cover **Back cushion upholstery** 

sterilized down, polyester fibre cover

#### Top

veneered MDF wood fibre panel

#### Cap

steel

#### Support frame

steel profiles

#### **Armrest support (DA31B)**

aluminium and steel

#### Armrest top (DA31B)

solid wood, shaped polyurethane of different density, polyester fibre cover

#### Service element support

steel

#### Service element top

solid wood or glass

#### **Ferrules**

plastic material

#### Cover

fabric (cannetè profile) or leather

# Technical drawings

































































































































































































## TD23R

## TD23RL







## TD36L