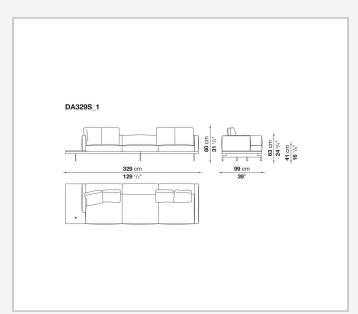

bular steel and steel profiles, veneered multi-layered wood panel, solid wood

#### **Back and armrest internal frame**

tubular steel and steel profiles

#### Seat cushion upholstery

shaped polyurethane of different density, sterilized down, polyester fibre cover **Back cushion upholstery** 

sterilized down, polyester fibre cover

#### Top

veneered MDF wood fibre panel

#### Cap

steel

#### Support frame

steel profiles

#### **Armrest support (DA31B)**

aluminium and steel

#### Armrest top (DA31B)

solid wood, shaped polyurethane of different density, polyester fibre cover

#### Service element support

steel

#### Service element top

solid wood or glass

#### **Ferrules**

plastic material

#### Cover

fabric (cannetè profile) or leather

# Technical drawings

































































































































































































## TD23R

## TD23RL







## TD36L