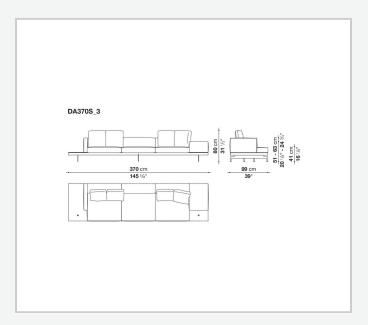

and steel profiles, veneered multi-layered wood panel, solid wood

#### **Back and armrest internal frame**

tubular steel and steel profiles

#### Seat cushion upholstery

shaped polyurethane of different density, sterilized down, polyester fibre cover **Back cushion upholstery** 

sterilized down, polyester fibre cover

#### Top

veneered MDF wood fibre panel

#### Cap

steel

#### Support frame

steel profiles

#### **Armrest support (DA31B)**

aluminium and steel

#### Armrest top (DA31B)

solid wood, shaped polyurethane of different density, polyester fibre cover

#### Service element support

steel

#### Service element top

solid wood or glass

#### **Ferrules**

plastic material

#### Cover

fabric (cannetè profile) or leather

# Technical drawings

































































































































































































## TD23R

## TD23RL







## TD36L