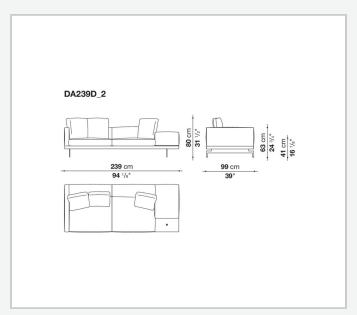

base)** 

tubular steel and steel profiles, veneered multi-layered wood panel, solid wood

#### **Back and armrest internal frame**

tubular steel and steel profiles

#### Seat cushion upholstery

shaped polyurethane of different density, sterilized down, polyester fibre cover **Back cushion upholstery** 

sterilized down, polyester fibre cover

#### Top

veneered MDF wood fibre panel

#### Cap

steel

#### Support frame

steel profiles

#### **Armrest support (DA31B)**

aluminium and steel

#### Armrest top (DA31B)

solid wood, shaped polyurethane of different density, polyester fibre cover

#### Service element support

steel

#### Service element top

solid wood or glass

#### **Ferrules**

plastic material

#### Cover

fabric (cannetè profile) or leather

# Technical drawings

































































































































































































## TD23R

## TD23RL







## TD36L