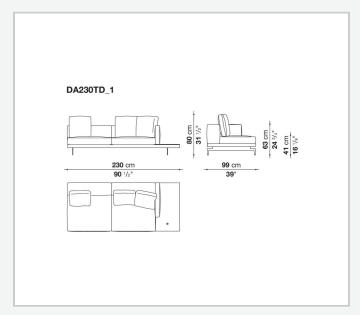

profiles, veneered multi-layered wood panel, solid wood

#### **Back and armrest internal frame**

tubular steel and steel profiles

#### Seat cushion upholstery

shaped polyurethane of different density, sterilized down, polyester fibre cover **Back cushion upholstery** 

sterilized down, polyester fibre cover

#### Top

veneered MDF wood fibre panel

#### Cap

steel

#### Support frame

steel profiles

#### **Armrest support (DA31B)**

aluminium and steel

#### Armrest top (DA31B)

solid wood, shaped polyurethane of different density, polyester fibre cover

#### Service element support

steel

#### Service element top

solid wood or glass

#### **Ferrules**

plastic material

#### Cover

fabric (cannetè profile) or leather

# Technical drawings

































































































































































































## TD23R

## TD23RL







## TD36L