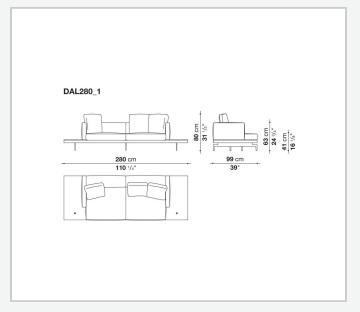

Back and armrest internal frame**

tubular steel and steel profiles

#### Seat cushion upholstery

shaped polyurethane of different density, sterilized down, polyester fibre cover **Back cushion upholstery** 

sterilized down, polyester fibre cover

#### Top

veneered MDF wood fibre panel

#### Cap

steel

#### Support frame

steel profiles

#### **Armrest support (DA31B)**

aluminium and steel

#### Armrest top (DA31B)

solid wood, shaped polyurethane of different density, polyester fibre cover

#### Service element support

steel

#### Service element top

solid wood or glass

#### **Ferrules**

plastic material

#### Cover

fabric (cannetè profile) or leather

# Technical drawings

































































































































































































## TD23R

## TD23RL







## TD36L