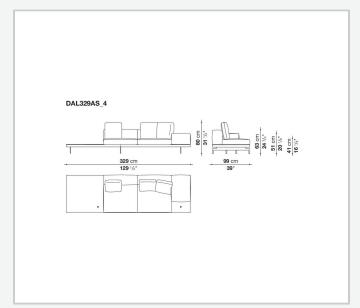

files

#### Seat cushion upholstery

shaped polyurethane of different density, sterilized down, polyester fibre cover **Back cushion upholstery** 

sterilized down, polyester fibre cover

#### Top

veneered MDF wood fibre panel

#### Cap

steel

#### Support frame

steel profiles

#### **Armrest support (DA31B)**

aluminium and steel

#### Armrest top (DA31B)

solid wood, shaped polyurethane of different density, polyester fibre cover

#### Service element support

steel

#### Service element top

solid wood or glass

#### **Ferrules**

plastic material

#### Cover

fabric (cannetè profile) or leather

# Technical drawings

































































































































































































## TD23R

## TD23RL







## TD36L