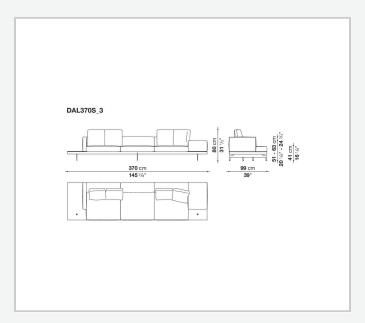

nal frame**

tubular steel and steel profiles

#### Seat cushion upholstery

shaped polyurethane of different density, sterilized down, polyester fibre cover **Back cushion upholstery** 

sterilized down, polyester fibre cover

#### Top

veneered MDF wood fibre panel

#### Cap

steel

#### Support frame

steel profiles

#### **Armrest support (DA31B)**

aluminium and steel

#### Armrest top (DA31B)

solid wood, shaped polyurethane of different density, polyester fibre cover

#### Service element support

steel

#### Service element top

solid wood or glass

#### **Ferrules**

plastic material

#### Cover

fabric (cannetè profile) or leather

# Technical drawings

































































































































































































## TD23R

## TD23RL







## TD36L