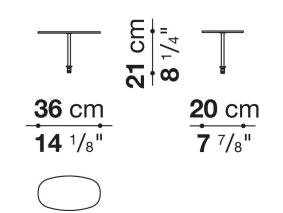

ifferent density, sterilized down, polyester fibre cover **Back cushion upholstery** 

sterilized down, polyester fibre cover

#### Top

veneered MDF wood fibre panel

#### Cap

steel

#### Support frame

steel profiles

#### **Armrest support (DA31B)**

aluminium and steel

#### Armrest top (DA31B)

solid wood, shaped polyurethane of different density, polyester fibre cover

#### Service element support

steel

#### Service element top

solid wood or glass

#### **Ferrules**

plastic material

#### Cover

fabric (cannetè profile) or leather

# Technical drawings

































































































































































































## TD23R

## TD23RL







## TD36L