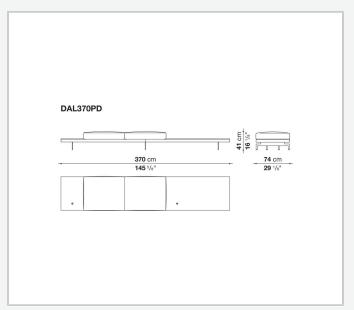

on upholstery

shaped polyurethane of different density, sterilized down, polyester fibre cover **Back cushion upholstery** 

sterilized down, polyester fibre cover

#### Top

veneered MDF wood fibre panel

#### Cap

steel

#### Support frame

steel profiles

#### **Armrest support (DA31B)**

aluminium and steel

#### Armrest top (DA31B)

solid wood, shaped polyurethane of different density, polyester fibre cover

#### Service element support

steel

#### Service element top

solid wood or glass

#### **Ferrules**

plastic material

#### Cover

fabric (cannetè profile) or leather

# Technical drawings

































































































































































































## TD23R

## TD23RL







## TD36L