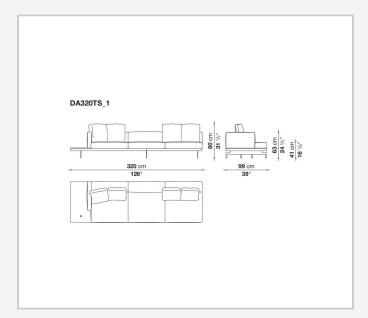

es, veneered multi-layered wood panel, solid wood

#### **Back and armrest internal frame**

tubular steel and steel profiles

#### Seat cushion upholstery

shaped polyurethane of different density, sterilized down, polyester fibre cover **Back cushion upholstery** 

sterilized down, polyester fibre cover

#### Top

veneered MDF wood fibre panel

#### Cap

steel

#### Support frame

steel profiles

#### **Armrest support (DA31B)**

aluminium and steel

#### Armrest top (DA31B)

solid wood, shaped polyurethane of different density, polyester fibre cover

#### Service element support

steel

#### Service element top

solid wood or glass

#### **Ferrules**

plastic material

#### Cover

fabric (cannetè profile) or leather

# Technical drawings

































































































































































































## TD23R

## TD23RL







## TD36L