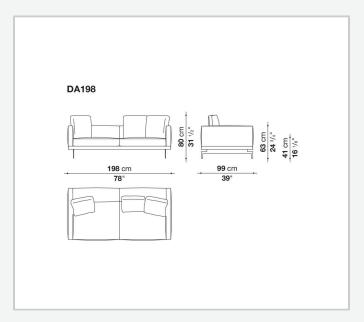

(wooden base)** 

tubular steel and steel profiles, veneered multi-layered wood panel, solid wood

#### **Back and armrest internal frame**

tubular steel and steel profiles

#### Seat cushion upholstery

shaped polyurethane of different density, sterilized down, polyester fibre cover **Back cushion upholstery** 

sterilized down, polyester fibre cover

#### Top

veneered MDF wood fibre panel

#### Cap

steel

#### Support frame

steel profiles

#### **Armrest support (DA31B)**

aluminium and steel

#### Armrest top (DA31B)

solid wood, shaped polyurethane of different density, polyester fibre cover

#### Service element support

steel

#### Service element top

solid wood or glass

#### **Ferrules**

plastic material

#### Cover

fabric (cannetè profile) or leather

# Technical drawings

































































































































































































## TD23R

## TD23RL







## TD36L