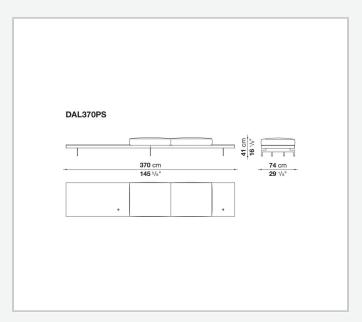

hion upholstery

shaped polyurethane of different density, sterilized down, polyester fibre cover **Back cushion upholstery** 

sterilized down, polyester fibre cover

#### Top

veneered MDF wood fibre panel

#### Cap

steel

#### Support frame

steel profiles

#### **Armrest support (DA31B)**

aluminium and steel

#### Armrest top (DA31B)

solid wood, shaped polyurethane of different density, polyester fibre cover

#### Service element support

steel

#### Service element top

solid wood or glass

#### **Ferrules**

plastic material

#### Cover

fabric (cannetè profile) or leather

# Technical drawings

































































































































































































## TD23R

## TD23RL







## TD36L