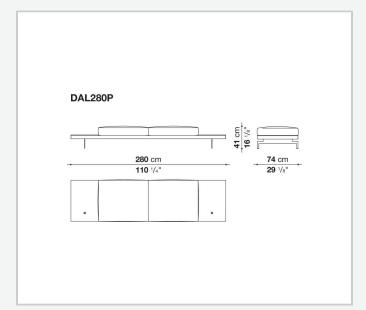

Seat cushion upholstery

shaped polyurethane of different density, sterilized down, polyester fibre cover **Back cushion upholstery** 

sterilized down, polyester fibre cover

#### Top

veneered MDF wood fibre panel

#### Cap

steel

#### Support frame

steel profiles

#### **Armrest support (DA31B)**

aluminium and steel

#### Armrest top (DA31B)

solid wood, shaped polyurethane of different density, polyester fibre cover

#### Service element support

steel

#### Service element top

solid wood or glass

#### **Ferrules**

plastic material

#### Cover

fabric (cannetè profile) or leather

# Technical drawings

































































































































































































## TD23R

## TD23RL







## TD36L