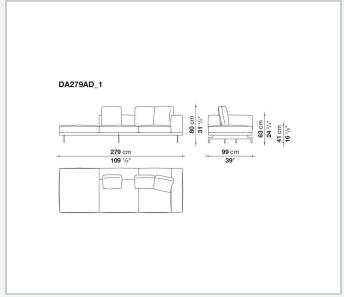

ed multi-layered wood panel, solid wood

#### **Back and armrest internal frame**

tubular steel and steel profiles

#### Seat cushion upholstery

shaped polyurethane of different density, sterilized down, polyester fibre cover **Back cushion upholstery** 

sterilized down, polyester fibre cover

#### Top

veneered MDF wood fibre panel

#### Cap

steel

#### Support frame

steel profiles

#### **Armrest support (DA31B)**

aluminium and steel

#### Armrest top (DA31B)

solid wood, shaped polyurethane of different density, polyester fibre cover

#### Service element support

steel

#### Service element top

solid wood or glass

#### **Ferrules**

plastic material

#### Cover

fabric (cannetè profile) or leather

# Technical drawings

































































































































































































## TD23R

## TD23RL







## TD36L