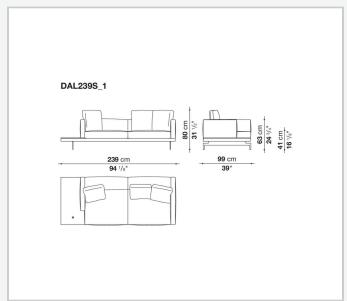

#### **Back and armrest internal frame**

tubular steel and steel profiles

#### Seat cushion upholstery

shaped polyurethane of different density, sterilized down, polyester fibre cover **Back cushion upholstery** 

sterilized down, polyester fibre cover

#### Top

veneered MDF wood fibre panel

#### Cap

steel

#### Support frame

steel profiles

#### **Armrest support (DA31B)**

aluminium and steel

#### Armrest top (DA31B)

solid wood, shaped polyurethane of different density, polyester fibre cover

#### Service element support

steel

#### Service element top

solid wood or glass

#### **Ferrules**

plastic material

#### Cover

fabric (cannetè profile) or leather

# Technical drawings

































































































































































































## TD23R

## TD23RL







## TD36L