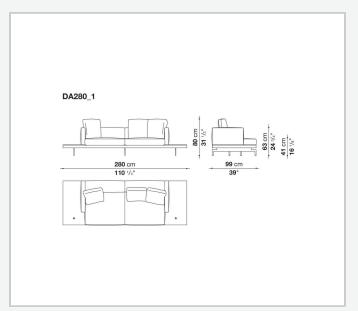

se)** 

tubular steel and steel profiles, veneered multi-layered wood panel, solid wood

#### **Back and armrest internal frame**

tubular steel and steel profiles

#### Seat cushion upholstery

shaped polyurethane of different density, sterilized down, polyester fibre cover **Back cushion upholstery** 

sterilized down, polyester fibre cover

#### Top

veneered MDF wood fibre panel

#### Cap

steel

#### Support frame

steel profiles

#### **Armrest support (DA31B)**

aluminium and steel

#### Armrest top (DA31B)

solid wood, shaped polyurethane of different density, polyester fibre cover

#### Service element support

steel

#### Service element top

solid wood or glass

#### **Ferrules**

plastic material

#### Cover

fabric (cannetè profile) or leather

# Technical drawings

































































































































































































## TD23R

## TD23RL







## TD36L