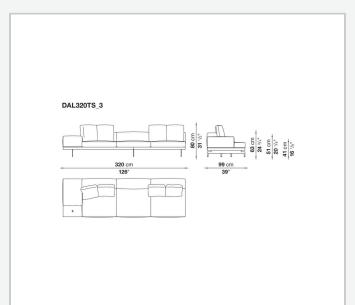

steel and steel profiles

#### Seat cushion upholstery

shaped polyurethane of different density, sterilized down, polyester fibre cover **Back cushion upholstery** 

sterilized down, polyester fibre cover

#### Top

veneered MDF wood fibre panel

#### Cap

steel

#### Support frame

steel profiles

#### **Armrest support (DA31B)**

aluminium and steel

#### Armrest top (DA31B)

solid wood, shaped polyurethane of different density, polyester fibre cover

#### Service element support

steel

#### Service element top

solid wood or glass

#### **Ferrules**

plastic material

#### Cover

fabric (cannetè profile) or leather

# Technical drawings

































































































































































































## TD23R

## TD23RL







## TD36L