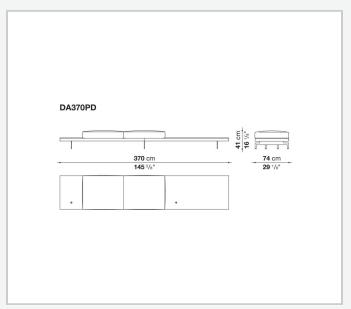

ood

#### **Back and armrest internal frame**

tubular steel and steel profiles

#### Seat cushion upholstery

shaped polyurethane of different density, sterilized down, polyester fibre cover **Back cushion upholstery** 

sterilized down, polyester fibre cover

#### Top

veneered MDF wood fibre panel

#### Cap

steel

#### Support frame

steel profiles

#### **Armrest support (DA31B)**

aluminium and steel

#### Armrest top (DA31B)

solid wood, shaped polyurethane of different density, polyester fibre cover

#### Service element support

steel

#### Service element top

solid wood or glass

#### **Ferrules**

plastic material

#### Cover

fabric (cannetè profile) or leather

# Technical drawings

































































































































































































## TD23R

## TD23RL







## TD36L