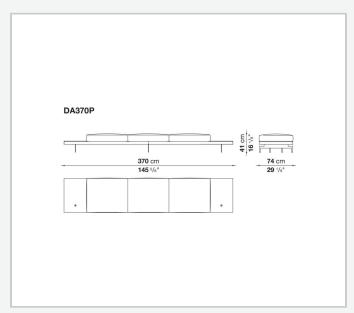

id wood

#### **Back and armrest internal frame**

tubular steel and steel profiles

#### Seat cushion upholstery

shaped polyurethane of different density, sterilized down, polyester fibre cover **Back cushion upholstery** 

sterilized down, polyester fibre cover

#### Top

veneered MDF wood fibre panel

#### Cap

steel

#### Support frame

steel profiles

#### **Armrest support (DA31B)**

aluminium and steel

#### Armrest top (DA31B)

solid wood, shaped polyurethane of different density, polyester fibre cover

#### Service element support

steel

#### Service element top

solid wood or glass

#### **Ferrules**

plastic material

#### Cover

fabric (cannetè profile) or leather

# Technical drawings

































































































































































































## TD23R

## TD23RL







## TD36L