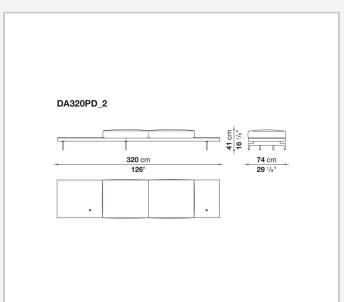

olid wood

#### **Back and armrest internal frame**

tubular steel and steel profiles

#### Seat cushion upholstery

shaped polyurethane of different density, sterilized down, polyester fibre cover **Back cushion upholstery** 

sterilized down, polyester fibre cover

#### Top

veneered MDF wood fibre panel

#### Cap

steel

#### Support frame

steel profiles

#### **Armrest support (DA31B)**

aluminium and steel

#### Armrest top (DA31B)

solid wood, shaped polyurethane of different density, polyester fibre cover

#### Service element support

steel

#### Service element top

solid wood or glass

#### **Ferrules**

plastic material

#### Cover

fabric (cannetè profile) or leather

# Technical drawings

































































































































































































## TD23R

## TD23RL







## TD36L