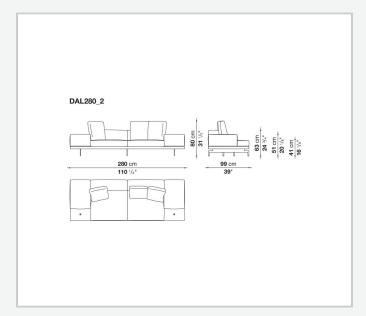

ck and armrest internal frame**

tubular steel and steel profiles

#### Seat cushion upholstery

shaped polyurethane of different density, sterilized down, polyester fibre cover **Back cushion upholstery** 

sterilized down, polyester fibre cover

#### Top

veneered MDF wood fibre panel

#### Cap

steel

#### Support frame

steel profiles

#### **Armrest support (DA31B)**

aluminium and steel

#### Armrest top (DA31B)

solid wood, shaped polyurethane of different density, polyester fibre cover

#### Service element support

steel

#### Service element top

solid wood or glass

#### **Ferrules**

plastic material

#### Cover

fabric (cannetè profile) or leather

# Technical drawings

































































































































































































## TD23R

## TD23RL







## TD36L