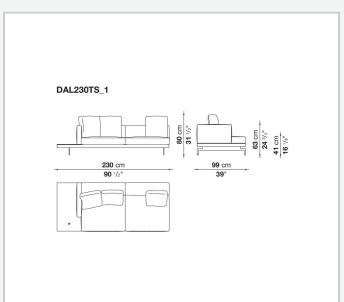

e**

tubular steel and steel profiles

#### Seat cushion upholstery

shaped polyurethane of different density, sterilized down, polyester fibre cover **Back cushion upholstery** 

sterilized down, polyester fibre cover

#### Top

veneered MDF wood fibre panel

#### Cap

steel

#### Support frame

steel profiles

#### **Armrest support (DA31B)**

aluminium and steel

#### Armrest top (DA31B)

solid wood, shaped polyurethane of different density, polyester fibre cover

#### Service element support

steel

#### Service element top

solid wood or glass

#### **Ferrules**

plastic material

#### Cover

fabric (cannetè profile) or leather

# Technical drawings

































































































































































































## TD23R

## TD23RL







## TD36L