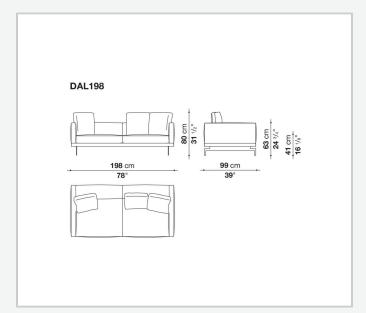

d

#### **Back and armrest internal frame**

tubular steel and steel profiles

#### Seat cushion upholstery

shaped polyurethane of different density, sterilized down, polyester fibre cover **Back cushion upholstery** 

sterilized down, polyester fibre cover

#### Top

veneered MDF wood fibre panel

#### Cap

steel

#### Support frame

steel profiles

#### **Armrest support (DA31B)**

aluminium and steel

#### Armrest top (DA31B)

solid wood, shaped polyurethane of different density, polyester fibre cover

#### Service element support

steel

#### Service element top

solid wood or glass

#### **Ferrules**

plastic material

#### Cover

fabric (cannetè profile) or leather

# Technical drawings

































































































































































































## TD23R

## TD23RL







## TD36L