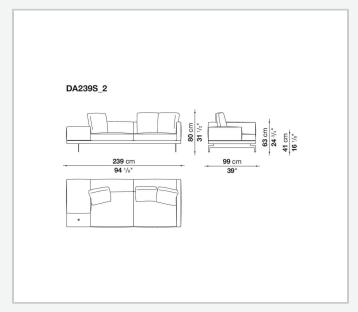

n base)** 

tubular steel and steel profiles, veneered multi-layered wood panel, solid wood

#### **Back and armrest internal frame**

tubular steel and steel profiles

#### Seat cushion upholstery

shaped polyurethane of different density, sterilized down, polyester fibre cover **Back cushion upholstery** 

sterilized down, polyester fibre cover

#### Top

veneered MDF wood fibre panel

#### Cap

steel

#### Support frame

steel profiles

#### **Armrest support (DA31B)**

aluminium and steel

#### Armrest top (DA31B)

solid wood, shaped polyurethane of different density, polyester fibre cover

#### Service element support

steel

#### Service element top

solid wood or glass

#### **Ferrules**

plastic material

#### Cover

fabric (cannetè profile) or leather

# Technical drawings

































































































































































































## TD23R

## TD23RL







## TD36L