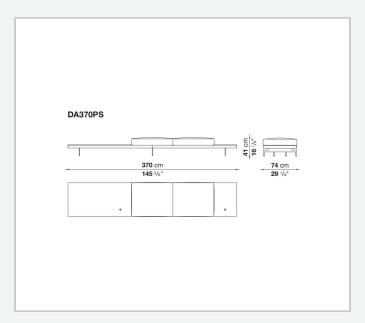

wood

#### **Back and armrest internal frame**

tubular steel and steel profiles

#### Seat cushion upholstery

shaped polyurethane of different density, sterilized down, polyester fibre cover **Back cushion upholstery** 

sterilized down, polyester fibre cover

#### Top

veneered MDF wood fibre panel

#### Cap

steel

#### Support frame

steel profiles

#### **Armrest support (DA31B)**

aluminium and steel

#### Armrest top (DA31B)

solid wood, shaped polyurethane of different density, polyester fibre cover

#### Service element support

steel

#### Service element top

solid wood or glass

#### **Ferrules**

plastic material

#### Cover

fabric (cannetè profile) or leather

# Technical drawings

































































































































































































## TD23R

## TD23RL







## TD36L