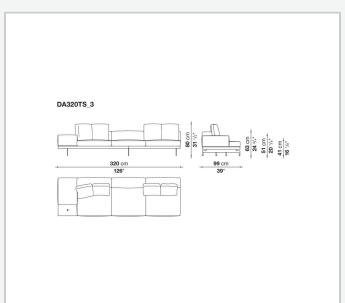

veneered multi-layered wood panel, solid wood

#### **Back and armrest internal frame**

tubular steel and steel profiles

#### Seat cushion upholstery

shaped polyurethane of different density, sterilized down, polyester fibre cover **Back cushion upholstery** 

sterilized down, polyester fibre cover

#### Top

veneered MDF wood fibre panel

#### Cap

steel

#### Support frame

steel profiles

#### **Armrest support (DA31B)**

aluminium and steel

#### Armrest top (DA31B)

solid wood, shaped polyurethane of different density, polyester fibre cover

#### Service element support

steel

#### Service element top

solid wood or glass

#### **Ferrules**

plastic material

#### Cover

fabric (cannetè profile) or leather

# Technical drawings

































































































































































































## TD23R

## TD23RL







## TD36L