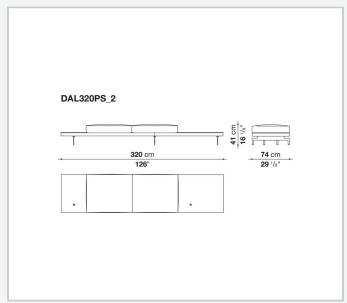

at cushion upholstery

shaped polyurethane of different density, sterilized down, polyester fibre cover **Back cushion upholstery** 

sterilized down, polyester fibre cover

#### Top

veneered MDF wood fibre panel

#### Cap

steel

#### Support frame

steel profiles

#### **Armrest support (DA31B)**

aluminium and steel

#### Armrest top (DA31B)

solid wood, shaped polyurethane of different density, polyester fibre cover

#### Service element support

steel

#### Service element top

solid wood or glass

#### **Ferrules**

plastic material

#### Cover

fabric (cannetè profile) or leather

# Technical drawings

































































































































































































## TD23R

## TD23RL







## TD36L