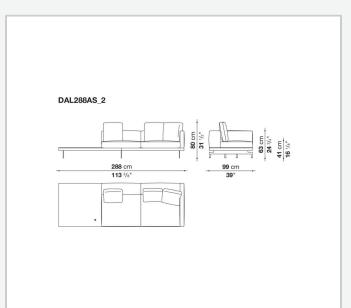

teel profiles

#### Seat cushion upholstery

shaped polyurethane of different density, sterilized down, polyester fibre cover **Back cushion upholstery** 

sterilized down, polyester fibre cover

#### Top

veneered MDF wood fibre panel

#### Cap

steel

#### Support frame

steel profiles

#### **Armrest support (DA31B)**

aluminium and steel

#### Armrest top (DA31B)

solid wood, shaped polyurethane of different density, polyester fibre cover

#### Service element support

steel

#### Service element top

solid wood or glass

#### **Ferrules**

plastic material

#### Cover

fabric (cannetè profile) or leather

# Technical drawings

































































































































































































## TD23R

## TD23RL







## TD36L