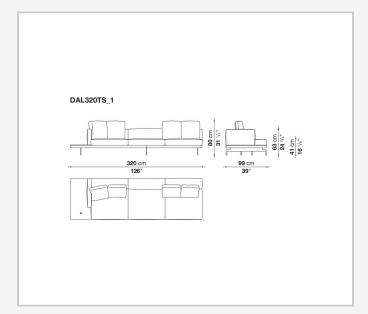

ular steel and steel profiles

#### Seat cushion upholstery

shaped polyurethane of different density, sterilized down, polyester fibre cover **Back cushion upholstery** 

sterilized down, polyester fibre cover

#### Top

veneered MDF wood fibre panel

#### Cap

steel

#### Support frame

steel profiles

#### **Armrest support (DA31B)**

aluminium and steel

#### Armrest top (DA31B)

solid wood, shaped polyurethane of different density, polyester fibre cover

#### Service element support

steel

#### Service element top

solid wood or glass

#### **Ferrules**

plastic material

#### Cover

fabric (cannetè profile) or leather

# Technical drawings

































































































































































































## TD23R

## TD23RL







## TD36L