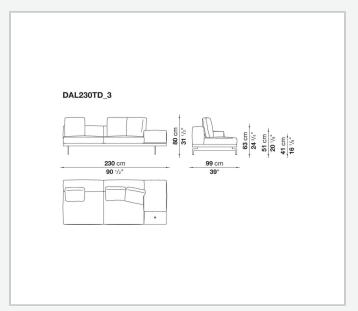

ubular steel and steel profiles

#### Seat cushion upholstery

shaped polyurethane of different density, sterilized down, polyester fibre cover **Back cushion upholstery** 

sterilized down, polyester fibre cover

#### Top

veneered MDF wood fibre panel

#### Cap

steel

#### Support frame

steel profiles

#### **Armrest support (DA31B)**

aluminium and steel

#### Armrest top (DA31B)

solid wood, shaped polyurethane of different density, polyester fibre cover

#### Service element support

steel

#### Service element top

solid wood or glass

#### **Ferrules**

plastic material

#### Cover

fabric (cannetè profile) or leather

# Technical drawings

































































































































































































## TD23R

## TD23RL







## TD36L