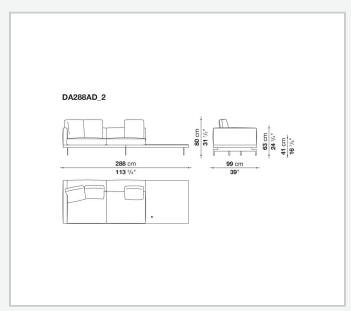

-layered wood panel, solid wood

#### **Back and armrest internal frame**

tubular steel and steel profiles

#### Seat cushion upholstery

shaped polyurethane of different density, sterilized down, polyester fibre cover **Back cushion upholstery** 

sterilized down, polyester fibre cover

#### Top

veneered MDF wood fibre panel

#### Cap

steel

#### Support frame

steel profiles

#### **Armrest support (DA31B)**

aluminium and steel

#### Armrest top (DA31B)

solid wood, shaped polyurethane of different density, polyester fibre cover

#### Service element support

steel

#### Service element top

solid wood or glass

#### **Ferrules**

plastic material

#### Cover

fabric (cannetè profile) or leather

# Technical drawings

































































































































































































## TD23R

## TD23RL







## TD36L