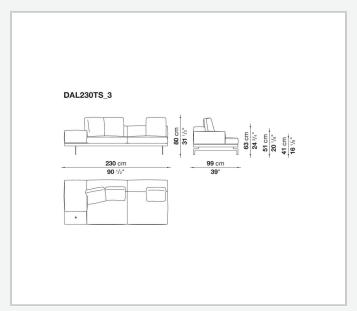

tubular steel and steel profiles

#### Seat cushion upholstery

shaped polyurethane of different density, sterilized down, polyester fibre cover **Back cushion upholstery** 

sterilized down, polyester fibre cover

#### Top

veneered MDF wood fibre panel

#### Cap

steel

#### Support frame

steel profiles

#### **Armrest support (DA31B)**

aluminium and steel

#### Armrest top (DA31B)

solid wood, shaped polyurethane of different density, polyester fibre cover

#### Service element support

steel

#### Service element top

solid wood or glass

#### **Ferrules**

plastic material

#### Cover

fabric (cannetè profile) or leather

# Technical drawings

































































































































































































## TD23R

## TD23RL







## TD36L