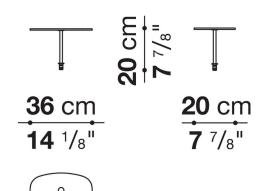

rethane of different density, sterilized down, polyester fibre cover **Back cushion upholstery** 

sterilized down, polyester fibre cover

#### Top

veneered MDF wood fibre panel

#### Cap

steel

#### Support frame

steel profiles

#### **Armrest support (DA31B)**

aluminium and steel

#### Armrest top (DA31B)

solid wood, shaped polyurethane of different density, polyester fibre cover

#### Service element support

steel

#### Service element top

solid wood or glass

#### **Ferrules**

plastic material

#### Cover

fabric (cannetè profile) or leather

# Technical drawings

































































































































































































## TD23R

## TD23RL







## TD36L