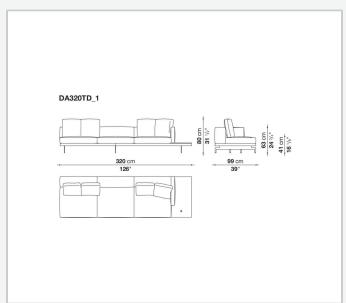

, veneered multi-layered wood panel, solid wood

#### **Back and armrest internal frame**

tubular steel and steel profiles

#### Seat cushion upholstery

shaped polyurethane of different density, sterilized down, polyester fibre cover **Back cushion upholstery** 

sterilized down, polyester fibre cover

#### Top

veneered MDF wood fibre panel

#### Cap

steel

#### Support frame

steel profiles

#### **Armrest support (DA31B)**

aluminium and steel

#### Armrest top (DA31B)

solid wood, shaped polyurethane of different density, polyester fibre cover

#### Service element support

steel

#### Service element top

solid wood or glass

#### **Ferrules**

plastic material

#### Cover

fabric (cannetè profile) or leather

# Technical drawings

































































































































































































## TD23R

## TD23RL







## TD36L