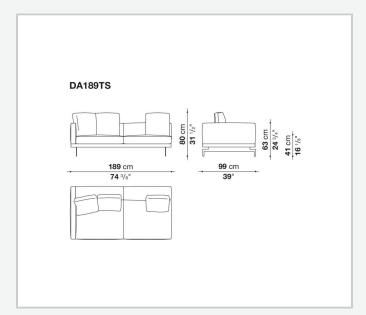

steel profiles, veneered multi-layered wood panel, solid wood

#### **Back and armrest internal frame**

tubular steel and steel profiles

#### Seat cushion upholstery

shaped polyurethane of different density, sterilized down, polyester fibre cover **Back cushion upholstery** 

sterilized down, polyester fibre cover

#### Top

veneered MDF wood fibre panel

#### Cap

steel

#### Support frame

steel profiles

#### **Armrest support (DA31B)**

aluminium and steel

#### Armrest top (DA31B)

solid wood, shaped polyurethane of different density, polyester fibre cover

#### Service element support

steel

#### Service element top

solid wood or glass

#### **Ferrules**

plastic material

#### Cover

fabric (cannetè profile) or leather

# Technical drawings

































































































































































































## TD23R

## TD23RL







## TD36L