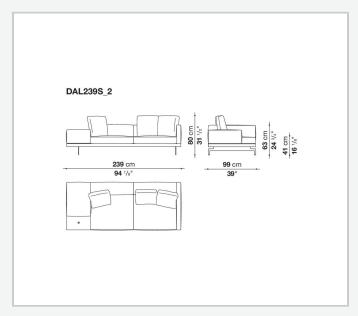

# **Back and armrest internal frame**

tubular steel and steel profiles

#### Seat cushion upholstery

shaped polyurethane of different density, sterilized down, polyester fibre cover **Back cushion upholstery** 

sterilized down, polyester fibre cover

#### Top

veneered MDF wood fibre panel

#### Cap

steel

#### Support frame

steel profiles

#### **Armrest support (DA31B)**

aluminium and steel

#### Armrest top (DA31B)

solid wood, shaped polyurethane of different density, polyester fibre cover

#### Service element support

steel

#### Service element top

solid wood or glass

#### **Ferrules**

plastic material

#### Cover

fabric (cannetè profile) or leather

# Technical drawings

































































































































































































## TD23R

## TD23RL







## TD36L