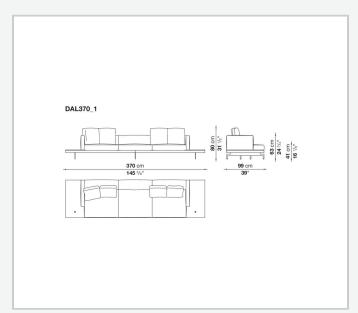

nternal frame**

tubular steel and steel profiles

#### Seat cushion upholstery

shaped polyurethane of different density, sterilized down, polyester fibre cover **Back cushion upholstery** 

sterilized down, polyester fibre cover

#### Top

veneered MDF wood fibre panel

#### Cap

steel

#### Support frame

steel profiles

#### **Armrest support (DA31B)**

aluminium and steel

#### Armrest top (DA31B)

solid wood, shaped polyurethane of different density, polyester fibre cover

#### Service element support

steel

#### Service element top

solid wood or glass

#### **Ferrules**

plastic material

#### Cover

fabric (cannetè profile) or leather

# Technical drawings

































































































































































































## TD23R

## TD23RL







## TD36L