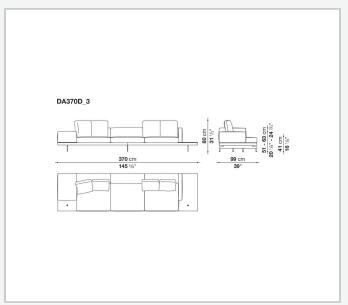

d steel profiles, veneered multi-layered wood panel, solid wood

#### **Back and armrest internal frame**

tubular steel and steel profiles

#### Seat cushion upholstery

shaped polyurethane of different density, sterilized down, polyester fibre cover **Back cushion upholstery** 

sterilized down, polyester fibre cover

#### Top

veneered MDF wood fibre panel

#### Cap

steel

#### Support frame

steel profiles

#### **Armrest support (DA31B)**

aluminium and steel

#### Armrest top (DA31B)

solid wood, shaped polyurethane of different density, polyester fibre cover

#### Service element support

steel

#### Service element top

solid wood or glass

#### **Ferrules**

plastic material

#### Cover

fabric (cannetè profile) or leather

# Technical drawings

































































































































































































## TD23R

## TD23RL







## TD36L