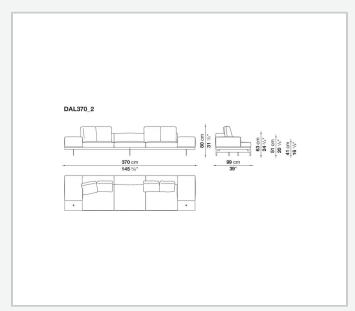

ernal frame**

tubular steel and steel profiles

#### Seat cushion upholstery

shaped polyurethane of different density, sterilized down, polyester fibre cover **Back cushion upholstery** 

sterilized down, polyester fibre cover

#### Top

veneered MDF wood fibre panel

#### Cap

steel

#### Support frame

steel profiles

#### **Armrest support (DA31B)**

aluminium and steel

#### Armrest top (DA31B)

solid wood, shaped polyurethane of different density, polyester fibre cover

#### Service element support

steel

#### Service element top

solid wood or glass

#### **Ferrules**

plastic material

#### Cover

fabric (cannetè profile) or leather

# Technical drawings

































































































































































































## TD23R

## TD23RL







## TD36L