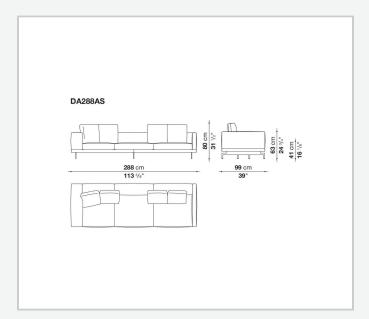

multi-layered wood panel, solid wood

#### **Back and armrest internal frame**

tubular steel and steel profiles

#### Seat cushion upholstery

shaped polyurethane of different density, sterilized down, polyester fibre cover **Back cushion upholstery** 

sterilized down, polyester fibre cover

#### Top

veneered MDF wood fibre panel

#### Cap

steel

#### Support frame

steel profiles

#### **Armrest support (DA31B)**

aluminium and steel

#### Armrest top (DA31B)

solid wood, shaped polyurethane of different density, polyester fibre cover

#### Service element support

steel

#### Service element top

solid wood or glass

#### **Ferrules**

plastic material

#### Cover

fabric (cannetè profile) or leather

# Technical drawings

































































































































































































## TD23R

## TD23RL







## TD36L