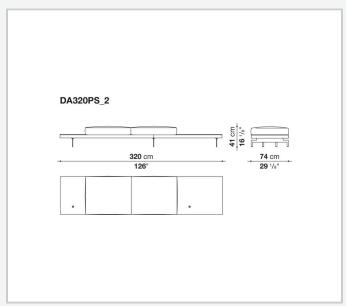

solid wood

#### **Back and armrest internal frame**

tubular steel and steel profiles

#### Seat cushion upholstery

shaped polyurethane of different density, sterilized down, polyester fibre cover **Back cushion upholstery** 

sterilized down, polyester fibre cover

#### Top

veneered MDF wood fibre panel

#### Cap

steel

#### Support frame

steel profiles

#### **Armrest support (DA31B)**

aluminium and steel

#### Armrest top (DA31B)

solid wood, shaped polyurethane of different density, polyester fibre cover

#### Service element support

steel

#### Service element top

solid wood or glass

#### **Ferrules**

plastic material

#### Cover

fabric (cannetè profile) or leather

# Technical drawings

































































































































































































## TD23R

## TD23RL







## TD36L