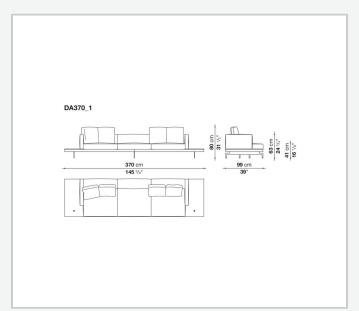

eel and steel profiles, veneered multi-layered wood panel, solid wood

#### **Back and armrest internal frame**

tubular steel and steel profiles

#### Seat cushion upholstery

shaped polyurethane of different density, sterilized down, polyester fibre cover **Back cushion upholstery** 

sterilized down, polyester fibre cover

#### Top

veneered MDF wood fibre panel

#### Cap

steel

#### Support frame

steel profiles

#### **Armrest support (DA31B)**

aluminium and steel

#### Armrest top (DA31B)

solid wood, shaped polyurethane of different density, polyester fibre cover

#### Service element support

steel

#### Service element top

solid wood or glass

#### **Ferrules**

plastic material

#### Cover

fabric (cannetè profile) or leather

# Technical drawings

































































































































































































## TD23R

## TD23RL







## TD36L