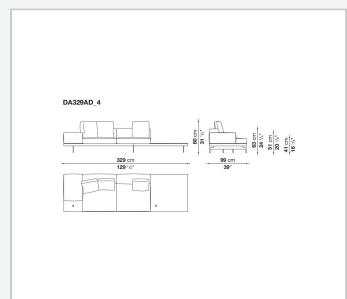

wood panel, solid wood

#### **Back and armrest internal frame**

tubular steel and steel profiles

#### Seat cushion upholstery

shaped polyurethane of different density, sterilized down, polyester fibre cover **Back cushion upholstery** 

sterilized down, polyester fibre cover

#### Top

veneered MDF wood fibre panel

#### Cap

steel

#### Support frame

steel profiles

#### **Armrest support (DA31B)**

aluminium and steel

#### Armrest top (DA31B)

solid wood, shaped polyurethane of different density, polyester fibre cover

#### Service element support

steel

#### Service element top

solid wood or glass

#### **Ferrules**

plastic material

#### Cover

fabric (cannetè profile) or leather

# Technical drawings

































































































































































































## TD23R

## TD23RL







## TD36L