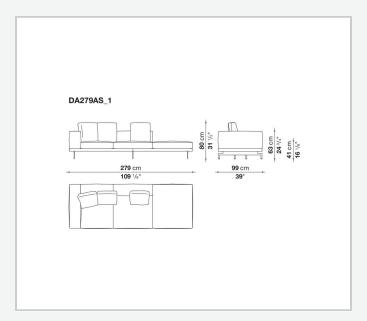

ered multi-layered wood panel, solid wood

#### **Back and armrest internal frame**

tubular steel and steel profiles

#### Seat cushion upholstery

shaped polyurethane of different density, sterilized down, polyester fibre cover **Back cushion upholstery** 

sterilized down, polyester fibre cover

#### Top

veneered MDF wood fibre panel

#### Cap

steel

#### Support frame

steel profiles

#### **Armrest support (DA31B)**

aluminium and steel

#### Armrest top (DA31B)

solid wood, shaped polyurethane of different density, polyester fibre cover

#### Service element support

steel

#### Service element top

solid wood or glass

#### **Ferrules**

plastic material

#### Cover

fabric (cannetè profile) or leather

# Technical drawings

































































































































































































## TD23R

## TD23RL







## TD36L