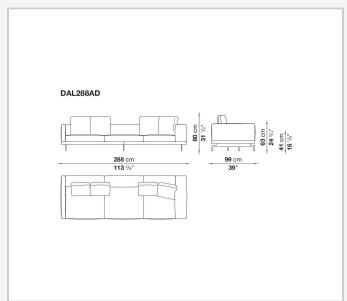

steel profiles

#### Seat cushion upholstery

shaped polyurethane of different density, sterilized down, polyester fibre cover **Back cushion upholstery** 

sterilized down, polyester fibre cover

#### Top

veneered MDF wood fibre panel

#### Cap

steel

#### Support frame

steel profiles

#### **Armrest support (DA31B)**

aluminium and steel

#### Armrest top (DA31B)

solid wood, shaped polyurethane of different density, polyester fibre cover

#### Service element support

steel

#### Service element top

solid wood or glass

#### **Ferrules**

plastic material

#### Cover

fabric (cannetè profile) or leather

# Technical drawings

































































































































































































## TD23R

## TD23RL







## TD36L