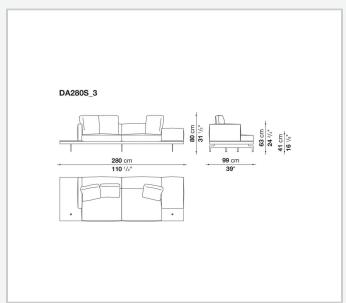

* 

tubular steel and steel profiles, veneered multi-layered wood panel, solid wood

#### **Back and armrest internal frame**

tubular steel and steel profiles

#### Seat cushion upholstery

shaped polyurethane of different density, sterilized down, polyester fibre cover **Back cushion upholstery** 

sterilized down, polyester fibre cover

#### Top

veneered MDF wood fibre panel

#### Cap

steel

#### Support frame

steel profiles

#### **Armrest support (DA31B)**

aluminium and steel

#### Armrest top (DA31B)

solid wood, shaped polyurethane of different density, polyester fibre cover

#### Service element support

steel

#### Service element top

solid wood or glass

#### **Ferrules**

plastic material

#### Cover

fabric (cannetè profile) or leather

# Technical drawings

































































































































































































## TD23R

## TD23RL







## TD36L