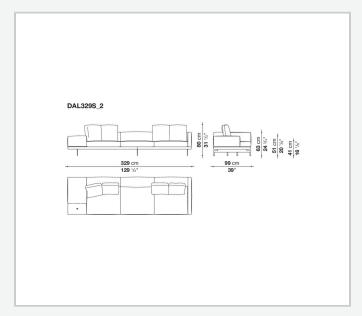

armrest internal frame**

tubular steel and steel profiles

#### Seat cushion upholstery

shaped polyurethane of different density, sterilized down, polyester fibre cover **Back cushion upholstery** 

sterilized down, polyester fibre cover

#### Top

veneered MDF wood fibre panel

#### Cap

steel

#### Support frame

steel profiles

#### **Armrest support (DA31B)**

aluminium and steel

#### Armrest top (DA31B)

solid wood, shaped polyurethane of different density, polyester fibre cover

#### Service element support

steel

#### Service element top

solid wood or glass

#### **Ferrules**

plastic material

#### Cover

fabric (cannetè profile) or leather

# Technical drawings

































































































































































































## TD23R

## TD23RL







## TD36L