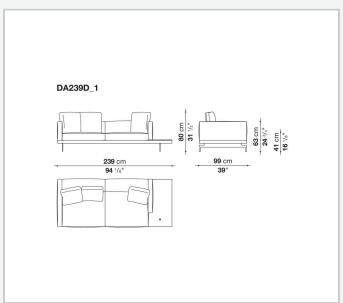

den base)** 

tubular steel and steel profiles, veneered multi-layered wood panel, solid wood

#### **Back and armrest internal frame**

tubular steel and steel profiles

#### Seat cushion upholstery

shaped polyurethane of different density, sterilized down, polyester fibre cover **Back cushion upholstery** 

sterilized down, polyester fibre cover

#### Top

veneered MDF wood fibre panel

#### Cap

steel

#### Support frame

steel profiles

#### **Armrest support (DA31B)**

aluminium and steel

#### Armrest top (DA31B)

solid wood, shaped polyurethane of different density, polyester fibre cover

#### Service element support

steel

#### Service element top

solid wood or glass

#### **Ferrules**

plastic material

#### Cover

fabric (cannetè profile) or leather

# Technical drawings

































































































































































































## TD23R

## TD23RL







## TD36L