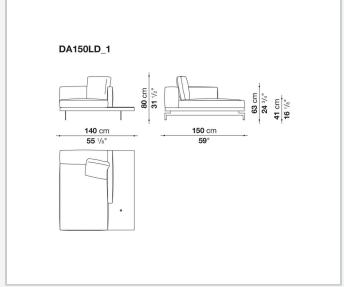

d panel, solid wood

#### **Back and armrest internal frame**

tubular steel and steel profiles

#### Seat cushion upholstery

shaped polyurethane of different density, sterilized down, polyester fibre cover **Back cushion upholstery** 

sterilized down, polyester fibre cover

#### Top

veneered MDF wood fibre panel

#### Cap

steel

#### Support frame

steel profiles

#### **Armrest support (DA31B)**

aluminium and steel

#### Armrest top (DA31B)

solid wood, shaped polyurethane of different density, polyester fibre cover

#### Service element support

steel

#### Service element top

solid wood or glass

#### **Ferrules**

plastic material

#### Cover

fabric (cannetè profile) or leather

# Technical drawings

































































































































































































## TD23R

## TD23RL







## TD36L