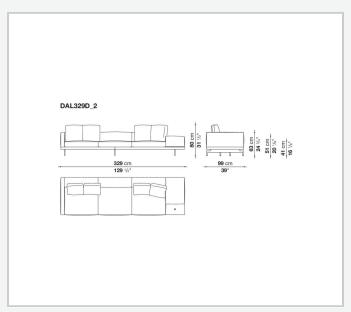

rmrest internal frame**

tubular steel and steel profiles

#### Seat cushion upholstery

shaped polyurethane of different density, sterilized down, polyester fibre cover **Back cushion upholstery** 

sterilized down, polyester fibre cover

#### Top

veneered MDF wood fibre panel

#### Cap

steel

#### Support frame

steel profiles

#### **Armrest support (DA31B)**

aluminium and steel

#### Armrest top (DA31B)

solid wood, shaped polyurethane of different density, polyester fibre cover

#### Service element support

steel

#### Service element top

solid wood or glass

#### **Ferrules**

plastic material

#### Cover

fabric (cannetè profile) or leather

# Technical drawings

































































































































































































## TD23R

## TD23RL







## TD36L