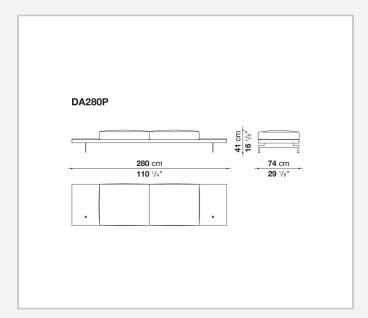

l, solid wood

#### **Back and armrest internal frame**

tubular steel and steel profiles

#### Seat cushion upholstery

shaped polyurethane of different density, sterilized down, polyester fibre cover **Back cushion upholstery** 

sterilized down, polyester fibre cover

#### Top

veneered MDF wood fibre panel

#### Cap

steel

#### Support frame

steel profiles

#### **Armrest support (DA31B)**

aluminium and steel

#### Armrest top (DA31B)

solid wood, shaped polyurethane of different density, polyester fibre cover

#### Service element support

steel

#### Service element top

solid wood or glass

#### **Ferrules**

plastic material

#### Cover

fabric (cannetè profile) or leather

# Technical drawings

































































































































































































## TD23R

## TD23RL







## TD36L