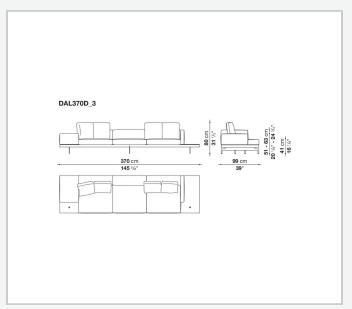

l frame**

tubular steel and steel profiles

#### Seat cushion upholstery

shaped polyurethane of different density, sterilized down, polyester fibre cover **Back cushion upholstery** 

sterilized down, polyester fibre cover

#### Top

veneered MDF wood fibre panel

#### Cap

steel

#### Support frame

steel profiles

#### **Armrest support (DA31B)**

aluminium and steel

#### Armrest top (DA31B)

solid wood, shaped polyurethane of different density, polyester fibre cover

#### Service element support

steel

#### Service element top

solid wood or glass

#### **Ferrules**

plastic material

#### Cover

fabric (cannetè profile) or leather

# Technical drawings

































































































































































































## TD23R

## TD23RL







## TD36L