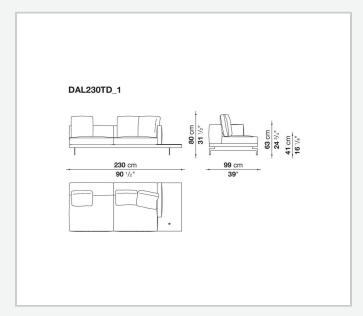

*

tubular steel and steel profiles

#### Seat cushion upholstery

shaped polyurethane of different density, sterilized down, polyester fibre cover **Back cushion upholstery** 

sterilized down, polyester fibre cover

#### Top

veneered MDF wood fibre panel

#### Cap

steel

#### Support frame

steel profiles

#### **Armrest support (DA31B)**

aluminium and steel

#### Armrest top (DA31B)

solid wood, shaped polyurethane of different density, polyester fibre cover

#### Service element support

steel

#### Service element top

solid wood or glass

#### **Ferrules**

plastic material

#### Cover

fabric (cannetè profile) or leather

# Technical drawings

































































































































































































## TD23R

## TD23RL







## TD36L