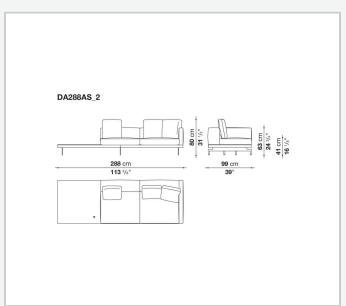

ti-layered wood panel, solid wood

#### **Back and armrest internal frame**

tubular steel and steel profiles

#### Seat cushion upholstery

shaped polyurethane of different density, sterilized down, polyester fibre cover **Back cushion upholstery** 

sterilized down, polyester fibre cover

#### Top

veneered MDF wood fibre panel

#### Cap

steel

#### Support frame

steel profiles

#### **Armrest support (DA31B)**

aluminium and steel

#### Armrest top (DA31B)

solid wood, shaped polyurethane of different density, polyester fibre cover

#### Service element support

steel

#### Service element top

solid wood or glass

#### **Ferrules**

plastic material

#### Cover

fabric (cannetè profile) or leather

# Technical drawings

































































































































































































## TD23R

## TD23RL







## TD36L