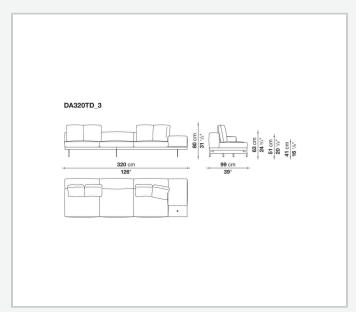

neered multi-layered wood panel, solid wood

#### **Back and armrest internal frame**

tubular steel and steel profiles

#### Seat cushion upholstery

shaped polyurethane of different density, sterilized down, polyester fibre cover **Back cushion upholstery** 

sterilized down, polyester fibre cover

#### Top

veneered MDF wood fibre panel

#### Cap

steel

#### Support frame

steel profiles

#### **Armrest support (DA31B)**

aluminium and steel

#### Armrest top (DA31B)

solid wood, shaped polyurethane of different density, polyester fibre cover

#### Service element support

steel

#### Service element top

solid wood or glass

#### **Ferrules**

plastic material

#### Cover

fabric (cannetè profile) or leather

# Technical drawings

































































































































































































## TD23R

## TD23RL







## TD36L