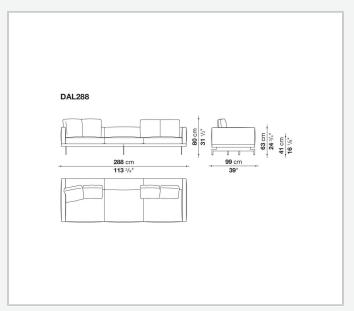

rest internal frame**

tubular steel and steel profiles

#### Seat cushion upholstery

shaped polyurethane of different density, sterilized down, polyester fibre cover **Back cushion upholstery** 

sterilized down, polyester fibre cover

#### Top

veneered MDF wood fibre panel

#### Cap

steel

#### Support frame

steel profiles

#### **Armrest support (DA31B)**

aluminium and steel

#### Armrest top (DA31B)

solid wood, shaped polyurethane of different density, polyester fibre cover

#### Service element support

steel

#### Service element top

solid wood or glass

#### **Ferrules**

plastic material

#### Cover

fabric (cannetè profile) or leather

# Technical drawings

































































































































































































## TD23R

## TD23RL







## TD36L