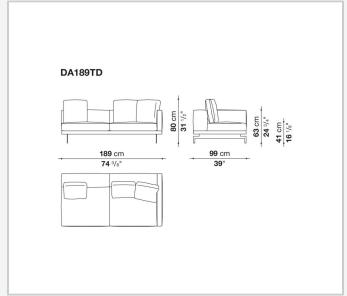

eel profiles, veneered multi-layered wood panel, solid wood

#### **Back and armrest internal frame**

tubular steel and steel profiles

#### Seat cushion upholstery

shaped polyurethane of different density, sterilized down, polyester fibre cover **Back cushion upholstery** 

sterilized down, polyester fibre cover

#### Top

veneered MDF wood fibre panel

#### Cap

steel

#### Support frame

steel profiles

#### **Armrest support (DA31B)**

aluminium and steel

#### Armrest top (DA31B)

solid wood, shaped polyurethane of different density, polyester fibre cover

#### Service element support

steel

#### Service element top

solid wood or glass

#### **Ferrules**

plastic material

#### Cover

fabric (cannetè profile) or leather

# Technical drawings

































































































































































































## TD23R

## TD23RL







## TD36L