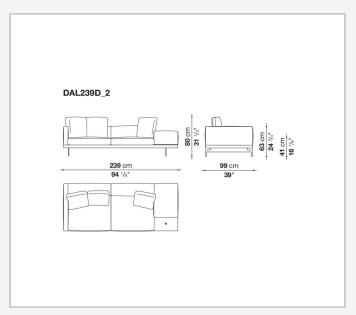

**Back and armrest internal frame**

tubular steel and steel profiles

#### Seat cushion upholstery

shaped polyurethane of different density, sterilized down, polyester fibre cover **Back cushion upholstery** 

sterilized down, polyester fibre cover

#### Top

veneered MDF wood fibre panel

#### Cap

steel

#### Support frame

steel profiles

#### **Armrest support (DA31B)**

aluminium and steel

#### Armrest top (DA31B)

solid wood, shaped polyurethane of different density, polyester fibre cover

#### Service element support

steel

#### Service element top

solid wood or glass

#### **Ferrules**

plastic material

#### Cover

fabric (cannetè profile) or leather

# Technical drawings

































































































































































































## TD23R

## TD23RL







## TD36L