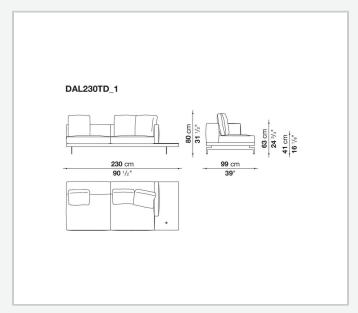

## Seat cushion upholstery

shaped polyurethane of different density, sterilized down, polyester fibre cover **Back cushion upholstery** 

sterilized down, polyester fibre cover

#### Top

veneered MDF wood fibre panel

#### Cap

steel

#### Support frame

steel profiles

#### **Armrest support (DA31B)**

aluminium and steel

#### Armrest top (DA31B)

solid wood, shaped polyurethane of different density, polyester fibre cover

#### Service element support

steel

#### Service element top

solid wood or glass

#### **Ferrules**

plastic material

#### Cover

fabric (cannetè profile) or leather

2 5/9/25

## Technical drawings













3 5/9/25

























5/9/25





































8 5/9/25

























































































































## TD23R

### TD23RL







### TD36L