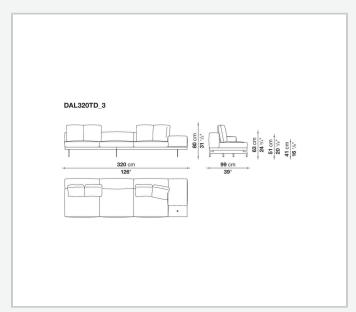

ion upholstery

shaped polyurethane of different density, sterilized down, polyester fibre cover **Back cushion upholstery** 

sterilized down, polyester fibre cover

#### Top

veneered MDF wood fibre panel

#### Cap

steel

#### Support frame

steel profiles

#### **Armrest support (DA31B)**

aluminium and steel

#### Armrest top (DA31B)

solid wood, shaped polyurethane of different density, polyester fibre cover

#### Service element support

steel

#### Service element top

solid wood or glass

#### **Ferrules**

plastic material

#### Cover

fabric (cannetè profile) or leather

2 5/9/25

## Technical drawings













3 5/9/25

























5/9/25





































8 5/9/25

























































































































## TD23R

### TD23RL







### TD36L