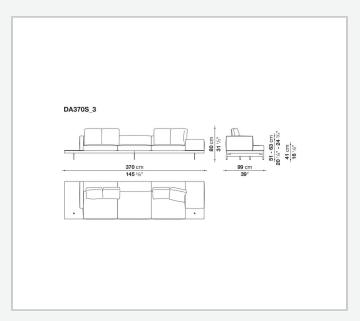

eneered multi-layered wood panel, solid wood

#### **Back and armrest internal frame**

tubular steel and steel profiles

#### Seat cushion upholstery

shaped polyurethane of different density, sterilized down, polyester fibre cover **Back cushion upholstery** 

sterilized down, polyester fibre cover

#### Top

veneered MDF wood fibre panel

#### Cap

steel

#### Support frame

steel profiles

#### **Armrest support (DA31B)**

aluminium and steel

#### Armrest top (DA31B)

solid wood, shaped polyurethane of different density, polyester fibre cover

#### Service element support

steel

#### Service element top

solid wood or glass

#### **Ferrules**

plastic material

#### Cover

fabric (cannetè profile) or leather

2 5/9/25

## Technical drawings













3 5/9/25

























5/9/25





































8 5/9/25

























































































































## TD23R

### TD23RL







### TD36L