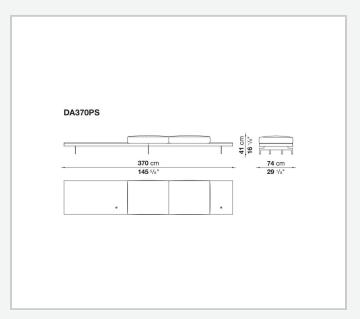

frame**

tubular steel and steel profiles

#### Seat cushion upholstery

shaped polyurethane of different density, sterilized down, polyester fibre cover **Back cushion upholstery** 

sterilized down, polyester fibre cover

#### Top

veneered MDF wood fibre panel

#### Cap

steel

#### Support frame

steel profiles

#### **Armrest support (DA31B)**

aluminium and steel

#### Armrest top (DA31B)

solid wood, shaped polyurethane of different density, polyester fibre cover

#### Service element support

steel

#### Service element top

solid wood or glass

#### **Ferrules**

plastic material

#### Cover

fabric (cannetè profile) or leather

2 5/9/25

## Technical drawings













3 5/9/25

























5/9/25





































8 5/9/25

























































































































## TD23R

### TD23RL







### TD36L