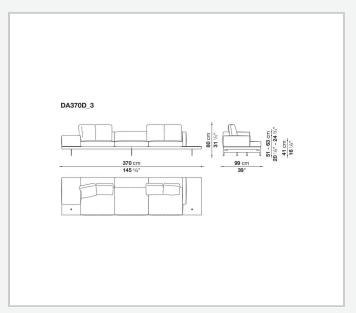

eered multi-layered wood panel, solid wood

#### **Back and armrest internal frame**

tubular steel and steel profiles

#### Seat cushion upholstery

shaped polyurethane of different density, sterilized down, polyester fibre cover **Back cushion upholstery** 

sterilized down, polyester fibre cover

#### Top

veneered MDF wood fibre panel

#### Cap

steel

#### Support frame

steel profiles

#### **Armrest support (DA31B)**

aluminium and steel

#### Armrest top (DA31B)

solid wood, shaped polyurethane of different density, polyester fibre cover

#### Service element support

steel

#### Service element top

solid wood or glass

#### **Ferrules**

plastic material

#### Cover

fabric (cannetè profile) or leather

2 5/9/25

## Technical drawings













3 5/9/25

























5/9/25





































8 5/9/25

























































































































## TD23R

### TD23RL







### TD36L