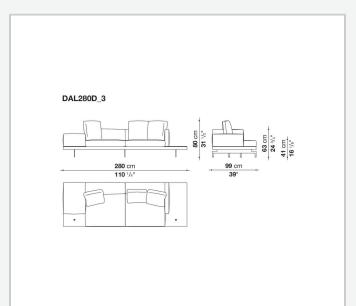

eel and steel profiles

#### Seat cushion upholstery

shaped polyurethane of different density, sterilized down, polyester fibre cover **Back cushion upholstery** 

sterilized down, polyester fibre cover

#### Top

veneered MDF wood fibre panel

#### Cap

steel

#### Support frame

steel profiles

#### **Armrest support (DA31B)**

aluminium and steel

#### Armrest top (DA31B)

solid wood, shaped polyurethane of different density, polyester fibre cover

#### Service element support

steel

#### Service element top

solid wood or glass

#### **Ferrules**

plastic material

#### Cover

fabric (cannetè profile) or leather

2 5/9/25

## Technical drawings













3 5/9/25

























5/9/25





































8 5/9/25

























































































































## TD23R

### TD23RL







### TD36L