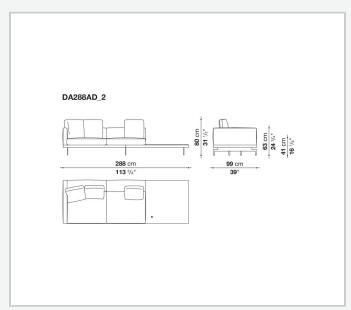

od

#### **Back and armrest internal frame**

tubular steel and steel profiles

#### Seat cushion upholstery

shaped polyurethane of different density, sterilized down, polyester fibre cover **Back cushion upholstery** 

sterilized down, polyester fibre cover

#### Top

veneered MDF wood fibre panel

#### Cap

steel

#### Support frame

steel profiles

#### **Armrest support (DA31B)**

aluminium and steel

#### Armrest top (DA31B)

solid wood, shaped polyurethane of different density, polyester fibre cover

#### Service element support

steel

#### Service element top

solid wood or glass

#### **Ferrules**

plastic material

#### Cover

fabric (cannetè profile) or leather

2 5/9/25

## Technical drawings













3 5/9/25

























5/9/25





































8 5/9/25

























































































































## TD23R

### TD23RL







### TD36L