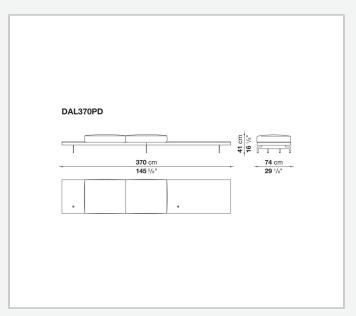

ifferent density, sterilized down, polyester fibre cover **Back cushion upholstery** 

sterilized down, polyester fibre cover

#### Top

veneered MDF wood fibre panel

#### Cap

steel

#### Support frame

steel profiles

#### **Armrest support (DA31B)**

aluminium and steel

#### Armrest top (DA31B)

solid wood, shaped polyurethane of different density, polyester fibre cover

#### Service element support

steel

#### Service element top

solid wood or glass

#### **Ferrules**

plastic material

#### Cover

fabric (cannetè profile) or leather

2 5/9/25

## Technical drawings













3 5/9/25

























5/9/25





































8 5/9/25

























































































































## TD23R

### TD23RL







### TD36L