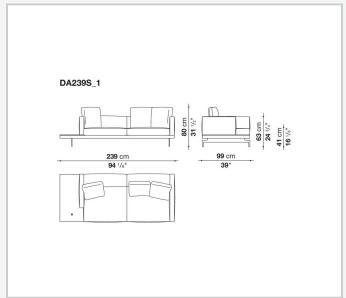

** 

tubular steel and steel profiles, veneered multi-layered wood panel, solid wood

#### **Back and armrest internal frame**

tubular steel and steel profiles

#### Seat cushion upholstery

shaped polyurethane of different density, sterilized down, polyester fibre cover **Back cushion upholstery** 

sterilized down, polyester fibre cover

#### Top

veneered MDF wood fibre panel

#### Cap

steel

#### Support frame

steel profiles

#### **Armrest support (DA31B)**

aluminium and steel

#### Armrest top (DA31B)

solid wood, shaped polyurethane of different density, polyester fibre cover

#### Service element support

steel

#### Service element top

solid wood or glass

#### **Ferrules**

plastic material

#### Cover

fabric (cannetè profile) or leather

2 5/9/25

## Technical drawings













3 5/9/25

























5/9/25





































8 5/9/25

























































































































## TD23R

### TD23RL







### TD36L