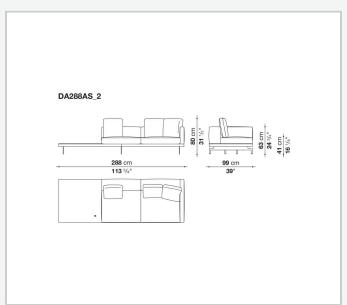

wood

#### **Back and armrest internal frame**

tubular steel and steel profiles

#### Seat cushion upholstery

shaped polyurethane of different density, sterilized down, polyester fibre cover **Back cushion upholstery** 

sterilized down, polyester fibre cover

#### Top

veneered MDF wood fibre panel

#### Cap

steel

#### Support frame

steel profiles

#### **Armrest support (DA31B)**

aluminium and steel

#### Armrest top (DA31B)

solid wood, shaped polyurethane of different density, polyester fibre cover

#### Service element support

steel

#### Service element top

solid wood or glass

#### **Ferrules**

plastic material

#### Cover

fabric (cannetè profile) or leather

2 5/9/25

## Technical drawings













3 5/9/25

























5/9/25





































8 5/9/25

























































































































## TD23R

### TD23RL







### TD36L