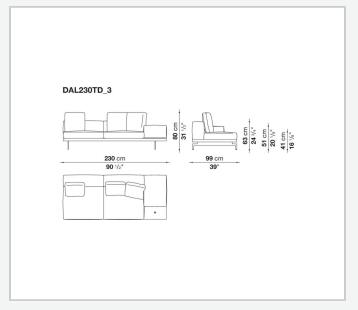

eat cushion upholstery

shaped polyurethane of different density, sterilized down, polyester fibre cover **Back cushion upholstery** 

sterilized down, polyester fibre cover

#### Top

veneered MDF wood fibre panel

#### Cap

steel

#### Support frame

steel profiles

#### **Armrest support (DA31B)**

aluminium and steel

#### Armrest top (DA31B)

solid wood, shaped polyurethane of different density, polyester fibre cover

#### Service element support

steel

#### Service element top

solid wood or glass

#### **Ferrules**

plastic material

#### Cover

fabric (cannetè profile) or leather

2 5/9/25

## Technical drawings













3 5/9/25

























5/9/25





































8 5/9/25

























































































































## TD23R

### TD23RL







### TD36L