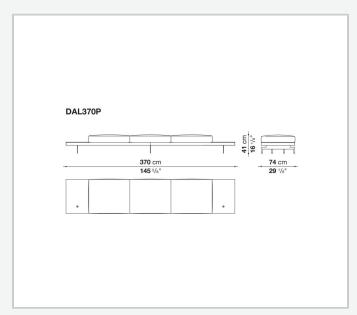

of different density, sterilized down, polyester fibre cover **Back cushion upholstery** 

sterilized down, polyester fibre cover

#### Top

veneered MDF wood fibre panel

#### Cap

steel

#### Support frame

steel profiles

#### **Armrest support (DA31B)**

aluminium and steel

#### Armrest top (DA31B)

solid wood, shaped polyurethane of different density, polyester fibre cover

#### Service element support

steel

#### Service element top

solid wood or glass

#### **Ferrules**

plastic material

#### Cover

fabric (cannetè profile) or leather

2 5/9/25

## Technical drawings













3 5/9/25

























5/9/25





































8 5/9/25

























































































































## TD23R

### TD23RL







### TD36L