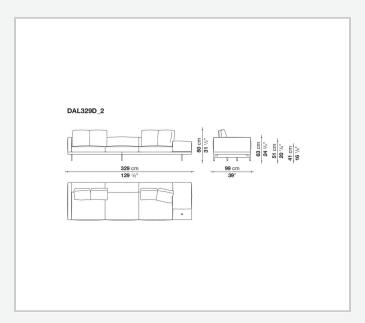

and steel profiles

#### Seat cushion upholstery

shaped polyurethane of different density, sterilized down, polyester fibre cover **Back cushion upholstery** 

sterilized down, polyester fibre cover

#### Top

veneered MDF wood fibre panel

#### Cap

steel

#### Support frame

steel profiles

#### **Armrest support (DA31B)**

aluminium and steel

#### Armrest top (DA31B)

solid wood, shaped polyurethane of different density, polyester fibre cover

#### Service element support

steel

#### Service element top

solid wood or glass

#### **Ferrules**

plastic material

#### Cover

fabric (cannetè profile) or leather

2 5/9/25

## Technical drawings













3 5/9/25

























5/9/25





































8 5/9/25

























































































































## TD23R

### TD23RL







### TD36L