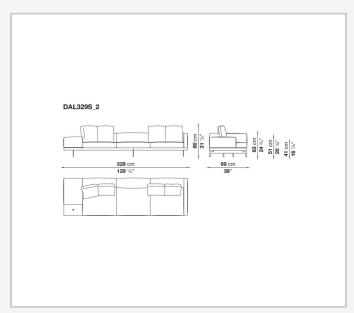

l and steel profiles

#### Seat cushion upholstery

shaped polyurethane of different density, sterilized down, polyester fibre cover **Back cushion upholstery** 

sterilized down, polyester fibre cover

#### Top

veneered MDF wood fibre panel

#### Cap

steel

#### Support frame

steel profiles

#### **Armrest support (DA31B)**

aluminium and steel

#### Armrest top (DA31B)

solid wood, shaped polyurethane of different density, polyester fibre cover

#### Service element support

steel

#### Service element top

solid wood or glass

#### **Ferrules**

plastic material

#### Cover

fabric (cannetè profile) or leather

2 5/9/25

## Technical drawings













3 5/9/25

























5/9/25





































8 5/9/25

























































































































## TD23R

### TD23RL







### TD36L