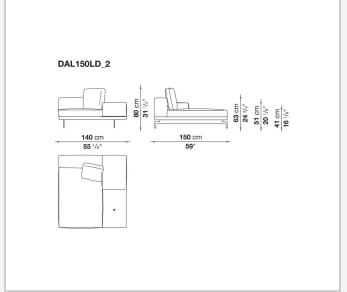

rethane of different density, sterilized down, polyester fibre cover **Back cushion upholstery** 

sterilized down, polyester fibre cover

#### Top

veneered MDF wood fibre panel

#### Cap

steel

#### Support frame

steel profiles

#### **Armrest support (DA31B)**

aluminium and steel

#### Armrest top (DA31B)

solid wood, shaped polyurethane of different density, polyester fibre cover

#### Service element support

steel

#### Service element top

solid wood or glass

#### **Ferrules**

plastic material

#### Cover

fabric (cannetè profile) or leather

2 5/9/25

## Technical drawings













3 5/9/25

























5/9/25





































8 5/9/25

























































































































## TD23R

### TD23RL







### TD36L