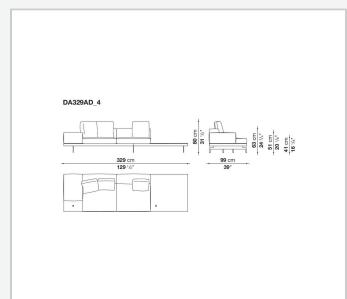

d armrest internal frame**

tubular steel and steel profiles

#### Seat cushion upholstery

shaped polyurethane of different density, sterilized down, polyester fibre cover **Back cushion upholstery** 

sterilized down, polyester fibre cover

#### Top

veneered MDF wood fibre panel

#### Cap

steel

#### Support frame

steel profiles

#### **Armrest support (DA31B)**

aluminium and steel

#### Armrest top (DA31B)

solid wood, shaped polyurethane of different density, polyester fibre cover

#### Service element support

steel

#### Service element top

solid wood or glass

#### **Ferrules**

plastic material

#### Cover

fabric (cannetè profile) or leather

2 5/9/25

## Technical drawings













3 5/9/25

























5/9/25





































8 5/9/25

























































































































## TD23R

### TD23RL







### TD36L