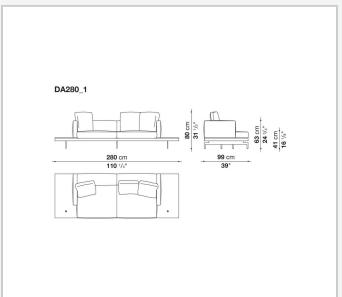

ular steel and steel profiles, veneered multi-layered wood panel, solid wood

#### **Back and armrest internal frame**

tubular steel and steel profiles

#### Seat cushion upholstery

shaped polyurethane of different density, sterilized down, polyester fibre cover **Back cushion upholstery** 

sterilized down, polyester fibre cover

#### Top

veneered MDF wood fibre panel

#### Cap

steel

#### Support frame

steel profiles

#### **Armrest support (DA31B)**

aluminium and steel

#### Armrest top (DA31B)

solid wood, shaped polyurethane of different density, polyester fibre cover

#### Service element support

steel

#### Service element top

solid wood or glass

#### **Ferrules**

plastic material

#### Cover

fabric (cannetè profile) or leather

2 5/9/25

## Technical drawings













3 5/9/25

























5/9/25





































8 5/9/25

























































































































## TD23R

### TD23RL







### TD36L