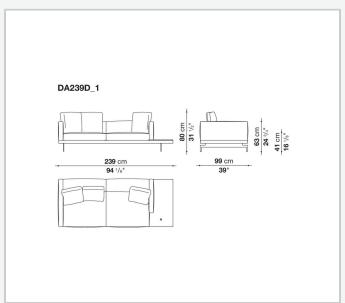

tubular steel and steel profiles, veneered multi-layered wood panel, solid wood

#### **Back and armrest internal frame**

tubular steel and steel profiles

#### Seat cushion upholstery

shaped polyurethane of different density, sterilized down, polyester fibre cover **Back cushion upholstery** 

sterilized down, polyester fibre cover

#### Top

veneered MDF wood fibre panel

#### Cap

steel

#### Support frame

steel profiles

#### **Armrest support (DA31B)**

aluminium and steel

#### Armrest top (DA31B)

solid wood, shaped polyurethane of different density, polyester fibre cover

#### Service element support

steel

#### Service element top

solid wood or glass

#### **Ferrules**

plastic material

#### Cover

fabric (cannetè profile) or leather

2 5/9/25

## Technical drawings













3 5/9/25

























5/9/25





































8 5/9/25

























































































































## TD23R

### TD23RL







### TD36L