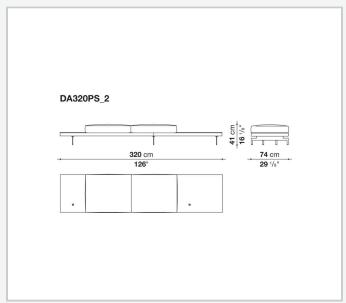

ternal frame**

tubular steel and steel profiles

#### Seat cushion upholstery

shaped polyurethane of different density, sterilized down, polyester fibre cover **Back cushion upholstery** 

sterilized down, polyester fibre cover

#### Top

veneered MDF wood fibre panel

#### Cap

steel

#### Support frame

steel profiles

#### **Armrest support (DA31B)**

aluminium and steel

#### Armrest top (DA31B)

solid wood, shaped polyurethane of different density, polyester fibre cover

#### Service element support

steel

#### Service element top

solid wood or glass

#### **Ferrules**

plastic material

#### Cover

fabric (cannetè profile) or leather

2 5/9/25

## Technical drawings













3 5/9/25

























5/9/25





































8 5/9/25

























































































































## TD23R

### TD23RL







### TD36L