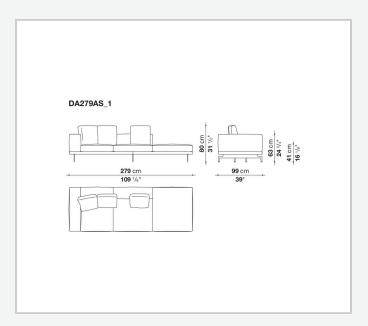

, solid wood

#### **Back and armrest internal frame**

tubular steel and steel profiles

#### Seat cushion upholstery

shaped polyurethane of different density, sterilized down, polyester fibre cover **Back cushion upholstery** 

sterilized down, polyester fibre cover

#### Top

veneered MDF wood fibre panel

#### Cap

steel

#### Support frame

steel profiles

#### **Armrest support (DA31B)**

aluminium and steel

#### Armrest top (DA31B)

solid wood, shaped polyurethane of different density, polyester fibre cover

#### Service element support

steel

#### Service element top

solid wood or glass

#### **Ferrules**

plastic material

#### Cover

fabric (cannetè profile) or leather

2 5/9/25

## Technical drawings













3 5/9/25

























5/9/25





































8 5/9/25

























































































































## TD23R

### TD23RL







### TD36L