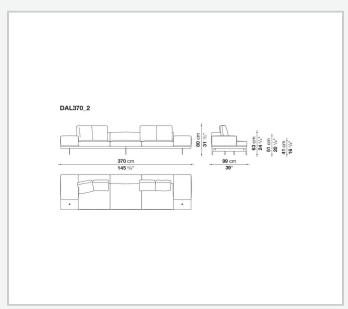

profiles

#### Seat cushion upholstery

shaped polyurethane of different density, sterilized down, polyester fibre cover **Back cushion upholstery** 

sterilized down, polyester fibre cover

#### Top

veneered MDF wood fibre panel

#### Cap

steel

#### Support frame

steel profiles

#### **Armrest support (DA31B)**

aluminium and steel

#### Armrest top (DA31B)

solid wood, shaped polyurethane of different density, polyester fibre cover

#### Service element support

steel

#### Service element top

solid wood or glass

#### **Ferrules**

plastic material

#### Cover

fabric (cannetè profile) or leather

2 5/9/25

## Technical drawings













3 5/9/25

























5/9/25





































8 5/9/25

























































































































## TD23R

### TD23RL







### TD36L