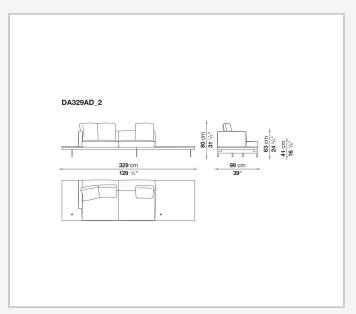

#### **Back and armrest internal frame**

tubular steel and steel profiles

#### Seat cushion upholstery

shaped polyurethane of different density, sterilized down, polyester fibre cover **Back cushion upholstery** 

sterilized down, polyester fibre cover

#### Top

veneered MDF wood fibre panel

#### Cap

steel

#### Support frame

steel profiles

#### **Armrest support (DA31B)**

aluminium and steel

#### Armrest top (DA31B)

solid wood, shaped polyurethane of different density, polyester fibre cover

#### Service element support

steel

#### Service element top

solid wood or glass

#### **Ferrules**

plastic material

#### Cover

fabric (cannetè profile) or leather

2 5/9/25

## Technical drawings













3 5/9/25

























5/9/25





































8 5/9/25

























































































































## TD23R

### TD23RL







### TD36L