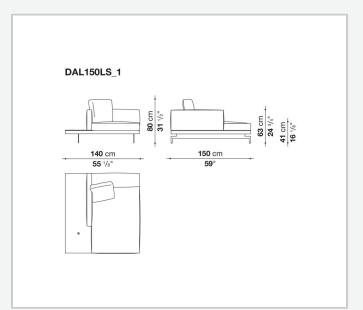

polyurethane of different density, sterilized down, polyester fibre cover **Back cushion upholstery** 

sterilized down, polyester fibre cover

#### Top

veneered MDF wood fibre panel

#### Cap

steel

#### Support frame

steel profiles

#### **Armrest support (DA31B)**

aluminium and steel

#### Armrest top (DA31B)

solid wood, shaped polyurethane of different density, polyester fibre cover

#### Service element support

steel

#### Service element top

solid wood or glass

#### **Ferrules**

plastic material

#### Cover

fabric (cannetè profile) or leather

2 5/9/25

## Technical drawings













3 5/9/25

























5/9/25





































8 5/9/25

























































































































## TD23R

### TD23RL







### TD36L