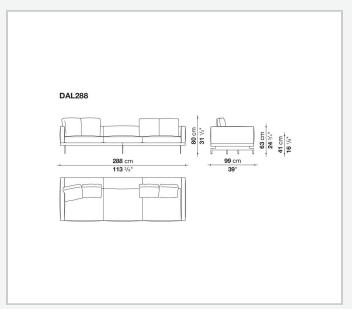

d steel profiles

#### Seat cushion upholstery

shaped polyurethane of different density, sterilized down, polyester fibre cover **Back cushion upholstery** 

sterilized down, polyester fibre cover

#### Top

veneered MDF wood fibre panel

#### Cap

steel

#### Support frame

steel profiles

#### **Armrest support (DA31B)**

aluminium and steel

#### Armrest top (DA31B)

solid wood, shaped polyurethane of different density, polyester fibre cover

#### Service element support

steel

#### Service element top

solid wood or glass

#### **Ferrules**

plastic material

#### Cover

fabric (cannetè profile) or leather

2 5/9/25

## Technical drawings













3 5/9/25

























5/9/25





































8 5/9/25

























































































































## TD23R

### TD23RL







### TD36L