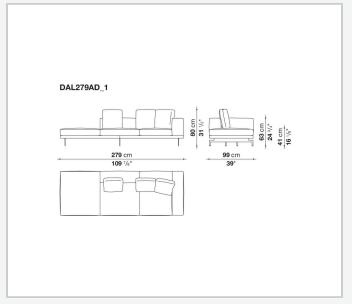

upholstery

shaped polyurethane of different density, sterilized down, polyester fibre cover **Back cushion upholstery** 

sterilized down, polyester fibre cover

#### Top

veneered MDF wood fibre panel

#### Cap

steel

#### Support frame

steel profiles

#### **Armrest support (DA31B)**

aluminium and steel

#### Armrest top (DA31B)

solid wood, shaped polyurethane of different density, polyester fibre cover

#### Service element support

steel

#### Service element top

solid wood or glass

#### **Ferrules**

plastic material

#### Cover

fabric (cannetè profile) or leather

2 5/9/25

## Technical drawings













3 5/9/25

























5/9/25





































8 5/9/25

























































































































## TD23R

### TD23RL







### TD36L