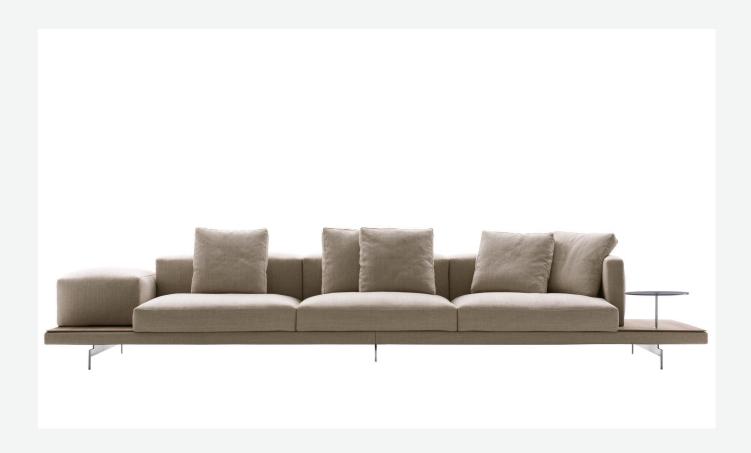

### Description

In the version with a 41 cm seat height, Dock is a collection of upholstered elements with a multiple soul, rendered highly flexible by the countless configurations made possible by the numerous elements included in the collection. This horizontally-spanning project is underscored by a highly textured platform: a dynamic element that extends beyond the sides of the sofa to create a support surface. The slender armrests, available in two depths, are generously padded, just like the backrest. The cushions create a play of sizes and proportions, making it possible to put together double-sided, corner and chaise longue compositions, with or without backrests, suitable for use at the centre of the room or for more traditional solutions. Dock comes with a series of accessories offering a vast array of possibilities: it is possible to insert extra elements between the seat cushions, such as comfortable padded armrests, while functional and supporting elements can be placed on the platform, ensuring further customisation possibilities so as to experience and design the system at will. The base frame is in steel. The body is upholstered in either fabric or leather. Dock also comes in a low version virtually flush with the ground.