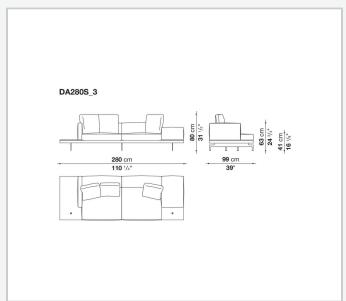

steel profiles, veneered multi-layered wood panel, solid wood

#### **Back and armrest internal frame**

tubular steel and steel profiles

#### Seat cushion upholstery

shaped polyurethane of different density, sterilized down, polyester fibre cover **Back cushion upholstery** 

sterilized down, polyester fibre cover

#### Top

veneered MDF wood fibre panel

#### Cap

steel

#### Support frame

steel profiles

#### **Armrest support (DA31B)**

aluminium and steel

#### Armrest top (DA31B)

solid wood, shaped polyurethane of different density, polyester fibre cover

#### Service element support

steel

#### Service element top

solid wood or glass

#### **Ferrules**

plastic material

#### Cover

fabric (cannetè profile) or leather

2 5/9/25

## Technical drawings













3 5/9/25

























5/9/25





































8 5/9/25

























































































































## TD23R

### TD23RL







### TD36L