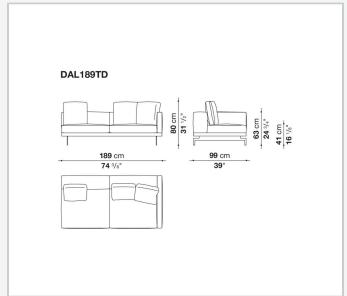

#### Seat cushion upholstery

shaped polyurethane of different density, sterilized down, polyester fibre cover **Back cushion upholstery** 

sterilized down, polyester fibre cover

#### Top

veneered MDF wood fibre panel

#### Cap

steel

#### Support frame

steel profiles

#### **Armrest support (DA31B)**

aluminium and steel

#### Armrest top (DA31B)

solid wood, shaped polyurethane of different density, polyester fibre cover

#### Service element support

steel

#### Service element top

solid wood or glass

#### **Ferrules**

plastic material

#### Cover

fabric (cannetè profile) or leather

2 5/9/25

## Technical drawings













3 5/9/25

























5/9/25





































8 5/9/25

























































































































## TD23R

### TD23RL







### TD36L