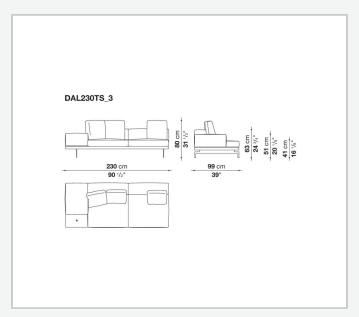

Seat cushion upholstery

shaped polyurethane of different density, sterilized down, polyester fibre cover **Back cushion upholstery** 

sterilized down, polyester fibre cover

#### Top

veneered MDF wood fibre panel

#### Cap

steel

#### Support frame

steel profiles

#### **Armrest support (DA31B)**

aluminium and steel

#### Armrest top (DA31B)

solid wood, shaped polyurethane of different density, polyester fibre cover

#### Service element support

steel

#### Service element top

solid wood or glass

#### **Ferrules**

plastic material

#### Cover

fabric (cannetè profile) or leather

2 5/9/25

## Technical drawings













3 5/9/25

























5/9/25





































8 5/9/25

























































































































## TD23R

### TD23RL







### TD36L