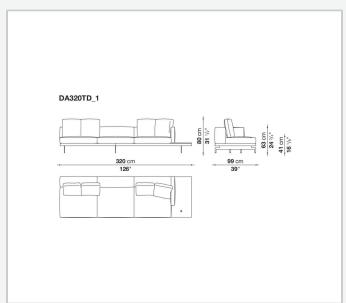

panel, solid wood

#### **Back and armrest internal frame**

tubular steel and steel profiles

#### Seat cushion upholstery

shaped polyurethane of different density, sterilized down, polyester fibre cover **Back cushion upholstery** 

sterilized down, polyester fibre cover

#### Top

veneered MDF wood fibre panel

#### Cap

steel

#### Support frame

steel profiles

#### **Armrest support (DA31B)**

aluminium and steel

#### Armrest top (DA31B)

solid wood, shaped polyurethane of different density, polyester fibre cover

#### Service element support

steel

#### Service element top

solid wood or glass

#### **Ferrules**

plastic material

#### Cover

fabric (cannetè profile) or leather

2 5/9/25

## Technical drawings













3 5/9/25

























5/9/25





































8 5/9/25

























































































































## TD23R

### TD23RL







### TD36L