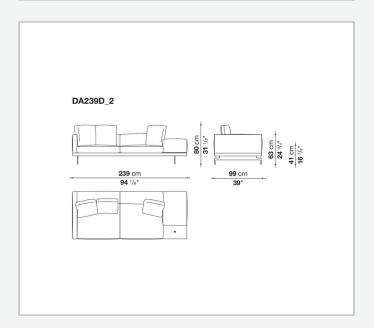

ubular steel and steel profiles, veneered multi-layered wood panel, solid wood

#### **Back and armrest internal frame**

tubular steel and steel profiles

#### Seat cushion upholstery

shaped polyurethane of different density, sterilized down, polyester fibre cover **Back cushion upholstery** 

sterilized down, polyester fibre cover

#### Top

veneered MDF wood fibre panel

#### Cap

steel

#### Support frame

steel profiles

#### **Armrest support (DA31B)**

aluminium and steel

#### Armrest top (DA31B)

solid wood, shaped polyurethane of different density, polyester fibre cover

#### Service element support

steel

#### Service element top

solid wood or glass

#### **Ferrules**

plastic material

#### Cover

fabric (cannetè profile) or leather

2 5/9/25

## Technical drawings













3 5/9/25

























5/9/25





































8 5/9/25

























































































































## TD23R

### TD23RL







### TD36L