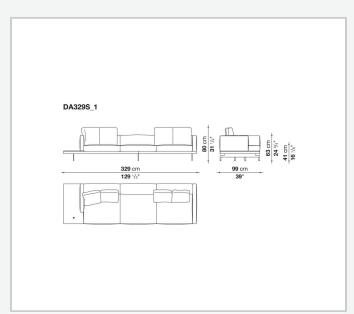

profiles, veneered multi-layered wood panel, solid wood

#### **Back and armrest internal frame**

tubular steel and steel profiles

#### Seat cushion upholstery

shaped polyurethane of different density, sterilized down, polyester fibre cover **Back cushion upholstery** 

sterilized down, polyester fibre cover

#### Top

veneered MDF wood fibre panel

#### Cap

steel

#### Support frame

steel profiles

#### **Armrest support (DA31B)**

aluminium and steel

#### Armrest top (DA31B)

solid wood, shaped polyurethane of different density, polyester fibre cover

#### Service element support

steel

#### Service element top

solid wood or glass

#### **Ferrules**

plastic material

#### Cover

fabric (cannetè profile) or leather

2 5/9/25

## Technical drawings













3 5/9/25

























5/9/25





































8 5/9/25

























































































































## TD23R

### TD23RL







### TD36L