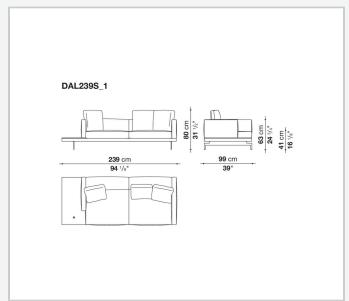

**

tubular steel and steel profiles

#### Seat cushion upholstery

shaped polyurethane of different density, sterilized down, polyester fibre cover **Back cushion upholstery** 

sterilized down, polyester fibre cover

#### Top

veneered MDF wood fibre panel

#### Cap

steel

#### Support frame

steel profiles

#### **Armrest support (DA31B)**

aluminium and steel

#### Armrest top (DA31B)

solid wood, shaped polyurethane of different density, polyester fibre cover

#### Service element support

steel

#### Service element top

solid wood or glass

#### **Ferrules**

plastic material

#### Cover

fabric (cannetè profile) or leather

2 5/9/25

## Technical drawings













3 5/9/25

























5/9/25





































8 5/9/25

























































































































## TD23R

### TD23RL







### TD36L