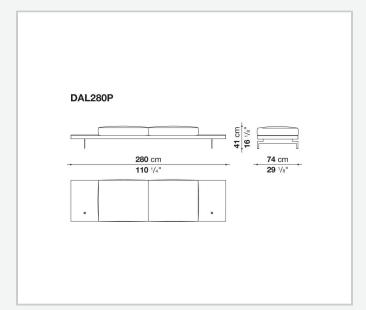

thane of different density, sterilized down, polyester fibre cover **Back cushion upholstery** 

sterilized down, polyester fibre cover

#### Top

veneered MDF wood fibre panel

#### Cap

steel

#### Support frame

steel profiles

#### **Armrest support (DA31B)**

aluminium and steel

#### Armrest top (DA31B)

solid wood, shaped polyurethane of different density, polyester fibre cover

#### Service element support

steel

#### Service element top

solid wood or glass

#### **Ferrules**

plastic material

#### Cover

fabric (cannetè profile) or leather

2 5/9/25

## Technical drawings













3 5/9/25

























5/9/25





































8 5/9/25

























































































































## TD23R

### TD23RL







### TD36L