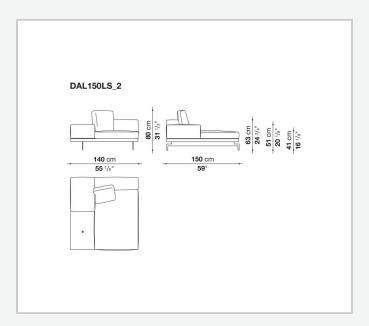

yurethane of different density, sterilized down, polyester fibre cover **Back cushion upholstery** 

sterilized down, polyester fibre cover

#### Top

veneered MDF wood fibre panel

#### Cap

steel

#### Support frame

steel profiles

#### **Armrest support (DA31B)**

aluminium and steel

#### Armrest top (DA31B)

solid wood, shaped polyurethane of different density, polyester fibre cover

#### Service element support

steel

#### Service element top

solid wood or glass

#### **Ferrules**

plastic material

#### Cover

fabric (cannetè profile) or leather

2 5/9/25

## Technical drawings













3 5/9/25

























5/9/25





































8 5/9/25

























































































































## TD23R

### TD23RL







### TD36L