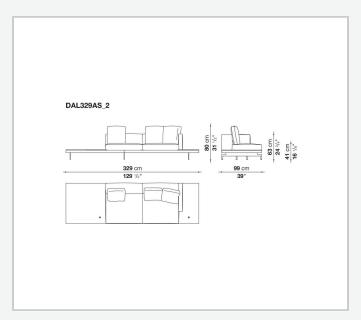

shaped polyurethane of different density, sterilized down, polyester fibre cover **Back cushion upholstery** 

sterilized down, polyester fibre cover

#### Top

veneered MDF wood fibre panel

#### Cap

steel

#### Support frame

steel profiles

#### **Armrest support (DA31B)**

aluminium and steel

#### Armrest top (DA31B)

solid wood, shaped polyurethane of different density, polyester fibre cover

#### Service element support

steel

#### Service element top

solid wood or glass

#### **Ferrules**

plastic material

#### Cover

fabric (cannetè profile) or leather

2 5/9/25

## Technical drawings













3 5/9/25

























5/9/25





































8 5/9/25

























































































































## TD23R

### TD23RL







### TD36L