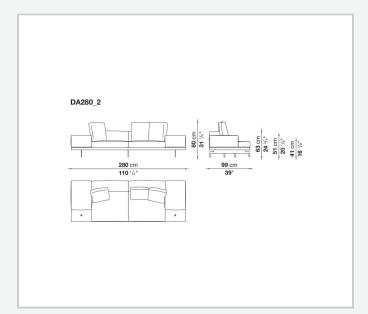

nd steel profiles, veneered multi-layered wood panel, solid wood

#### **Back and armrest internal frame**

tubular steel and steel profiles

#### Seat cushion upholstery

shaped polyurethane of different density, sterilized down, polyester fibre cover **Back cushion upholstery** 

sterilized down, polyester fibre cover

#### Top

veneered MDF wood fibre panel

#### Cap

steel

#### Support frame

steel profiles

#### **Armrest support (DA31B)**

aluminium and steel

#### Armrest top (DA31B)

solid wood, shaped polyurethane of different density, polyester fibre cover

#### Service element support

steel

#### Service element top

solid wood or glass

#### **Ferrules**

plastic material

#### Cover

fabric (cannetè profile) or leather

2 5/9/25

## Technical drawings













3 5/9/25

























5/9/25





































8 5/9/25

























































































































## TD23R

### TD23RL







### TD36L