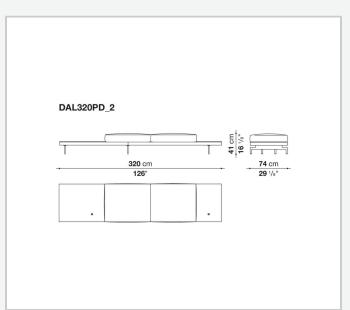

e of different density, sterilized down, polyester fibre cover **Back cushion upholstery** 

sterilized down, polyester fibre cover

#### Top

veneered MDF wood fibre panel

#### Cap

steel

#### Support frame

steel profiles

#### **Armrest support (DA31B)**

aluminium and steel

#### Armrest top (DA31B)

solid wood, shaped polyurethane of different density, polyester fibre cover

#### Service element support

steel

#### Service element top

solid wood or glass

#### **Ferrules**

plastic material

#### Cover

fabric (cannetè profile) or leather

2 5/9/25

## Technical drawings













3 5/9/25

























5/9/25





































8 5/9/25

























































































































## TD23R

### TD23RL







### TD36L