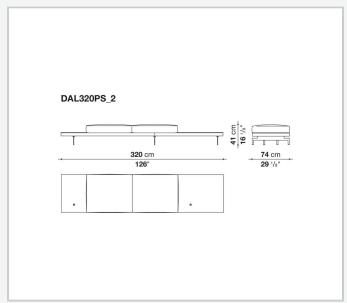

ane of different density, sterilized down, polyester fibre cover **Back cushion upholstery** 

sterilized down, polyester fibre cover

#### Top

veneered MDF wood fibre panel

#### Cap

steel

#### Support frame

steel profiles

#### **Armrest support (DA31B)**

aluminium and steel

#### Armrest top (DA31B)

solid wood, shaped polyurethane of different density, polyester fibre cover

#### Service element support

steel

#### Service element top

solid wood or glass

#### **Ferrules**

plastic material

#### Cover

fabric (cannetè profile) or leather

2 5/9/25

## Technical drawings













3 5/9/25

























5/9/25





































8 5/9/25

























































































































## TD23R

### TD23RL







### TD36L