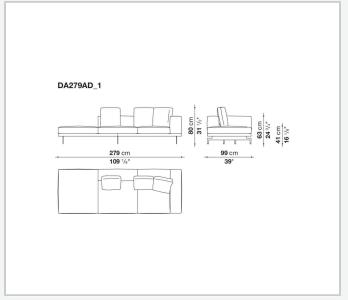

solid wood

#### **Back and armrest internal frame**

tubular steel and steel profiles

#### Seat cushion upholstery

shaped polyurethane of different density, sterilized down, polyester fibre cover **Back cushion upholstery** 

sterilized down, polyester fibre cover

#### Top

veneered MDF wood fibre panel

#### Cap

steel

#### Support frame

steel profiles

#### **Armrest support (DA31B)**

aluminium and steel

#### Armrest top (DA31B)

solid wood, shaped polyurethane of different density, polyester fibre cover

#### Service element support

steel

#### Service element top

solid wood or glass

#### **Ferrules**

plastic material

#### Cover

fabric (cannetè profile) or leather

2 5/9/25

## Technical drawings













3 5/9/25

























5/9/25





































8 5/9/25

























































































































## TD23R

### TD23RL







### TD36L