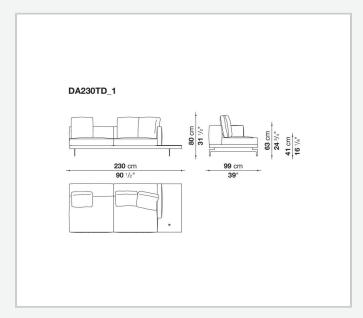

red wood panel, solid wood

#### **Back and armrest internal frame**

tubular steel and steel profiles

#### Seat cushion upholstery

shaped polyurethane of different density, sterilized down, polyester fibre cover **Back cushion upholstery** 

sterilized down, polyester fibre cover

#### Top

veneered MDF wood fibre panel

#### Cap

steel

#### Support frame

steel profiles

#### **Armrest support (DA31B)**

aluminium and steel

#### Armrest top (DA31B)

solid wood, shaped polyurethane of different density, polyester fibre cover

#### Service element support

steel

#### Service element top

solid wood or glass

#### **Ferrules**

plastic material

#### Cover

fabric (cannetè profile) or leather

2 5/9/25

## Technical drawings













3 5/9/25

























5/9/25





































8 5/9/25

























































































































## TD23R

### TD23RL







### TD36L