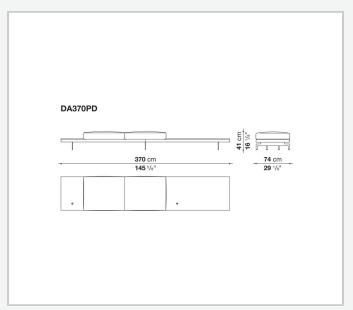

rame**

tubular steel and steel profiles

#### Seat cushion upholstery

shaped polyurethane of different density, sterilized down, polyester fibre cover **Back cushion upholstery** 

sterilized down, polyester fibre cover

#### Top

veneered MDF wood fibre panel

#### Cap

steel

#### Support frame

steel profiles

#### **Armrest support (DA31B)**

aluminium and steel

#### Armrest top (DA31B)

solid wood, shaped polyurethane of different density, polyester fibre cover

#### Service element support

steel

#### Service element top

solid wood or glass

#### **Ferrules**

plastic material

#### Cover

fabric (cannetè profile) or leather

2 5/9/25

## Technical drawings













3 5/9/25

























5/9/25





































8 5/9/25

























































































































## TD23R

### TD23RL







### TD36L