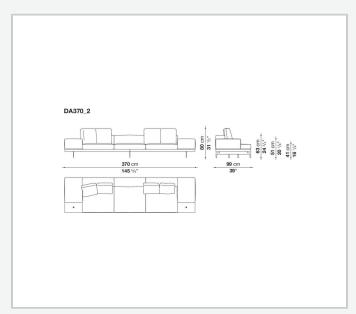

veneered multi-layered wood panel, solid wood

#### **Back and armrest internal frame**

tubular steel and steel profiles

#### Seat cushion upholstery

shaped polyurethane of different density, sterilized down, polyester fibre cover **Back cushion upholstery** 

sterilized down, polyester fibre cover

#### Top

veneered MDF wood fibre panel

#### Cap

steel

#### Support frame

steel profiles

#### **Armrest support (DA31B)**

aluminium and steel

#### Armrest top (DA31B)

solid wood, shaped polyurethane of different density, polyester fibre cover

#### Service element support

steel

#### Service element top

solid wood or glass

#### **Ferrules**

plastic material

#### Cover

fabric (cannetè profile) or leather

2 5/9/25

## Technical drawings













3 5/9/25

























5/9/25





































8 5/9/25

























































































































## TD23R

### TD23RL







### TD36L