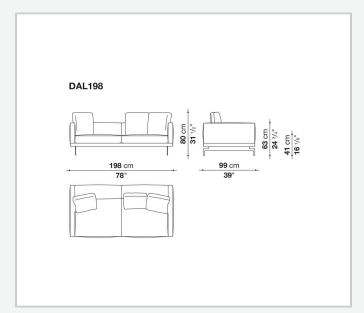

me**

tubular steel and steel profiles

#### Seat cushion upholstery

shaped polyurethane of different density, sterilized down, polyester fibre cover **Back cushion upholstery** 

sterilized down, polyester fibre cover

#### Top

veneered MDF wood fibre panel

#### Cap

steel

#### Support frame

steel profiles

#### **Armrest support (DA31B)**

aluminium and steel

#### Armrest top (DA31B)

solid wood, shaped polyurethane of different density, polyester fibre cover

#### Service element support

steel

#### Service element top

solid wood or glass

#### **Ferrules**

plastic material

#### Cover

fabric (cannetè profile) or leather

2 5/9/25

## Technical drawings













3 5/9/25

























5/9/25





































8 5/9/25

























































































































## TD23R

### TD23RL







### TD36L