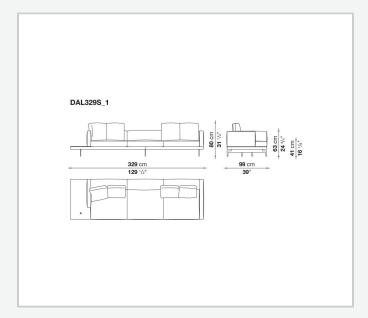

steel profiles

#### Seat cushion upholstery

shaped polyurethane of different density, sterilized down, polyester fibre cover **Back cushion upholstery** 

sterilized down, polyester fibre cover

#### Top

veneered MDF wood fibre panel

#### Cap

steel

#### Support frame

steel profiles

#### **Armrest support (DA31B)**

aluminium and steel

#### Armrest top (DA31B)

solid wood, shaped polyurethane of different density, polyester fibre cover

#### Service element support

steel

#### Service element top

solid wood or glass

#### **Ferrules**

plastic material

#### Cover

fabric (cannetè profile) or leather

2 5/9/25

## Technical drawings













3 5/9/25

























5/9/25





































8 5/9/25

























































































































## TD23R

### TD23RL







### TD36L