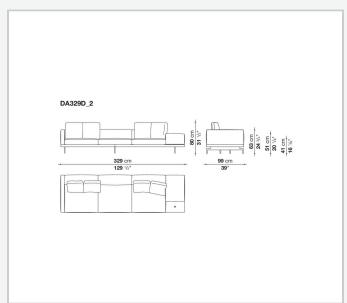

les, veneered multi-layered wood panel, solid wood

#### **Back and armrest internal frame**

tubular steel and steel profiles

#### Seat cushion upholstery

shaped polyurethane of different density, sterilized down, polyester fibre cover **Back cushion upholstery** 

sterilized down, polyester fibre cover

#### Top

veneered MDF wood fibre panel

#### Cap

steel

#### Support frame

steel profiles

#### **Armrest support (DA31B)**

aluminium and steel

#### Armrest top (DA31B)

solid wood, shaped polyurethane of different density, polyester fibre cover

#### Service element support

steel

#### Service element top

solid wood or glass

#### **Ferrules**

plastic material

#### Cover

fabric (cannetè profile) or leather

2 5/9/25

## Technical drawings













3 5/9/25

























5/9/25





































8 5/9/25

























































































































## TD23R

### TD23RL







### TD36L