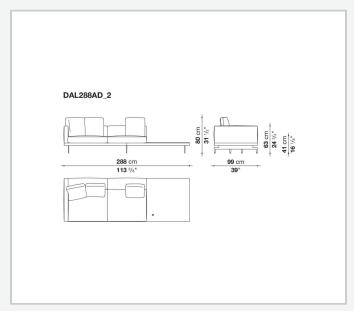

ry

shaped polyurethane of different density, sterilized down, polyester fibre cover **Back cushion upholstery** 

sterilized down, polyester fibre cover

#### Top

veneered MDF wood fibre panel

#### Cap

steel

#### Support frame

steel profiles

#### **Armrest support (DA31B)**

aluminium and steel

#### Armrest top (DA31B)

solid wood, shaped polyurethane of different density, polyester fibre cover

#### Service element support

steel

#### Service element top

solid wood or glass

#### **Ferrules**

plastic material

#### Cover

fabric (cannetè profile) or leather

2 5/9/25

## Technical drawings













3 5/9/25

























5/9/25





































8 5/9/25

























































































































## TD23R

### TD23RL







### TD36L