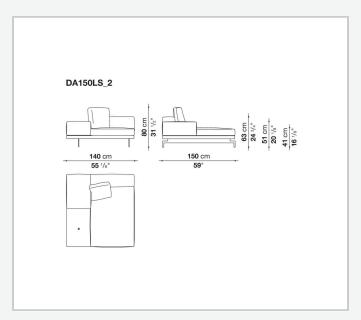

est internal frame**

tubular steel and steel profiles

#### Seat cushion upholstery

shaped polyurethane of different density, sterilized down, polyester fibre cover **Back cushion upholstery** 

sterilized down, polyester fibre cover

#### Top

veneered MDF wood fibre panel

#### Cap

steel

#### Support frame

steel profiles

#### **Armrest support (DA31B)**

aluminium and steel

#### Armrest top (DA31B)

solid wood, shaped polyurethane of different density, polyester fibre cover

#### Service element support

steel

#### Service element top

solid wood or glass

#### **Ferrules**

plastic material

#### Cover

fabric (cannetè profile) or leather

2 5/9/25

## Technical drawings













3 5/9/25

























5/9/25





































8 5/9/25

























































































































## TD23R

### TD23RL







### TD36L