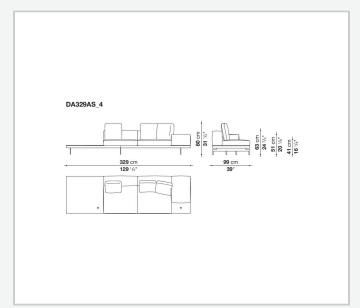

and armrest internal frame**

tubular steel and steel profiles

#### Seat cushion upholstery

shaped polyurethane of different density, sterilized down, polyester fibre cover **Back cushion upholstery** 

sterilized down, polyester fibre cover

#### Top

veneered MDF wood fibre panel

#### Cap

steel

#### Support frame

steel profiles

#### **Armrest support (DA31B)**

aluminium and steel

#### Armrest top (DA31B)

solid wood, shaped polyurethane of different density, polyester fibre cover

#### Service element support

steel

#### Service element top

solid wood or glass

#### **Ferrules**

plastic material

#### Cover

fabric (cannetè profile) or leather

2 5/9/25

## Technical drawings













3 5/9/25

























5/9/25





































8 5/9/25

























































































































## TD23R

### TD23RL







### TD36L