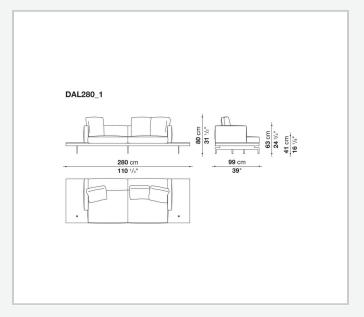

lar steel and steel profiles

#### Seat cushion upholstery

shaped polyurethane of different density, sterilized down, polyester fibre cover **Back cushion upholstery** 

sterilized down, polyester fibre cover

#### Top

veneered MDF wood fibre panel

#### Cap

steel

#### Support frame

steel profiles

#### **Armrest support (DA31B)**

aluminium and steel

#### Armrest top (DA31B)

solid wood, shaped polyurethane of different density, polyester fibre cover

#### Service element support

steel

#### Service element top

solid wood or glass

#### **Ferrules**

plastic material

#### Cover

fabric (cannetè profile) or leather

2 5/9/25

## Technical drawings













3 5/9/25

























5/9/25





































8 5/9/25

























































































































## TD23R

### TD23RL







### TD36L