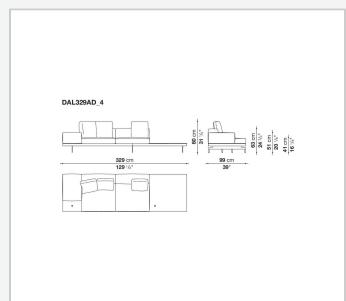

ed polyurethane of different density, sterilized down, polyester fibre cover **Back cushion upholstery** 

sterilized down, polyester fibre cover

#### Top

veneered MDF wood fibre panel

#### Cap

steel

#### Support frame

steel profiles

#### **Armrest support (DA31B)**

aluminium and steel

#### Armrest top (DA31B)

solid wood, shaped polyurethane of different density, polyester fibre cover

#### Service element support

steel

#### Service element top

solid wood or glass

#### **Ferrules**

plastic material

#### Cover

fabric (cannetè profile) or leather

2 5/9/25

## Technical drawings













3 5/9/25

























5/9/25





































8 5/9/25

























































































































## TD23R

### TD23RL







### TD36L