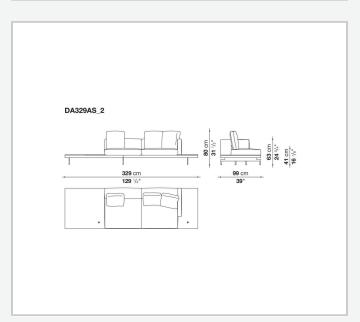

#### **Back and armrest internal frame**

tubular steel and steel profiles

#### Seat cushion upholstery

shaped polyurethane of different density, sterilized down, polyester fibre cover **Back cushion upholstery** 

sterilized down, polyester fibre cover

#### Top

veneered MDF wood fibre panel

#### Cap

steel

#### Support frame

steel profiles

#### **Armrest support (DA31B)**

aluminium and steel

#### Armrest top (DA31B)

solid wood, shaped polyurethane of different density, polyester fibre cover

#### Service element support

steel

#### Service element top

solid wood or glass

#### **Ferrules**

plastic material

#### Cover

fabric (cannetè profile) or leather

2 5/9/25

## Technical drawings













3 5/9/25

























5/9/25





































8 5/9/25

























































































































## TD23R

### TD23RL







### TD36L