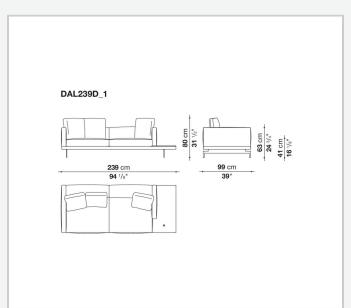

tubular steel and steel profiles

#### Seat cushion upholstery

shaped polyurethane of different density, sterilized down, polyester fibre cover **Back cushion upholstery** 

sterilized down, polyester fibre cover

#### Top

veneered MDF wood fibre panel

#### Cap

steel

#### Support frame

steel profiles

#### **Armrest support (DA31B)**

aluminium and steel

#### Armrest top (DA31B)

solid wood, shaped polyurethane of different density, polyester fibre cover

#### Service element support

steel

#### Service element top

solid wood or glass

#### **Ferrules**

plastic material

#### Cover

fabric (cannetè profile) or leather

2 5/9/25

## Technical drawings













3 5/9/25

























5/9/25





































8 5/9/25

























































































































## TD23R

### TD23RL







### TD36L