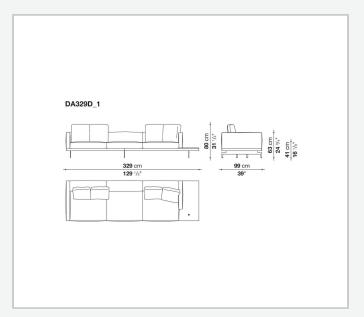

rofiles, veneered multi-layered wood panel, solid wood

#### **Back and armrest internal frame**

tubular steel and steel profiles

#### Seat cushion upholstery

shaped polyurethane of different density, sterilized down, polyester fibre cover **Back cushion upholstery** 

sterilized down, polyester fibre cover

#### Top

veneered MDF wood fibre panel

#### Cap

steel

#### Support frame

steel profiles

#### **Armrest support (DA31B)**

aluminium and steel

#### Armrest top (DA31B)

solid wood, shaped polyurethane of different density, polyester fibre cover

#### Service element support

steel

#### Service element top

solid wood or glass

#### **Ferrules**

plastic material

#### Cover

fabric (cannetè profile) or leather

2 5/9/25

## Technical drawings













3 5/9/25

























5/9/25





































8 5/9/25

























































































































## TD23R

### TD23RL







### TD36L