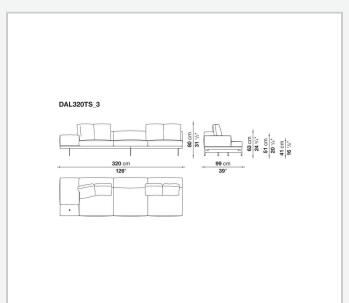

shion upholstery

shaped polyurethane of different density, sterilized down, polyester fibre cover **Back cushion upholstery** 

sterilized down, polyester fibre cover

#### Top

veneered MDF wood fibre panel

#### Cap

steel

#### Support frame

steel profiles

#### **Armrest support (DA31B)**

aluminium and steel

#### Armrest top (DA31B)

solid wood, shaped polyurethane of different density, polyester fibre cover

#### Service element support

steel

#### Service element top

solid wood or glass

#### **Ferrules**

plastic material

#### Cover

fabric (cannetè profile) or leather

2 5/9/25

## Technical drawings













3 5/9/25

























5/9/25





































8 5/9/25

























































































































## TD23R

### TD23RL







### TD36L