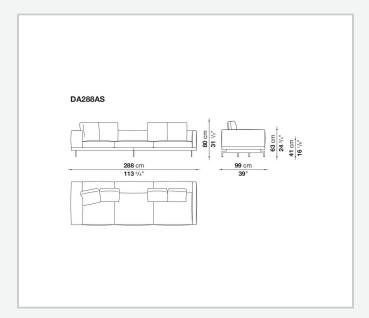

lid wood

#### **Back and armrest internal frame**

tubular steel and steel profiles

#### Seat cushion upholstery

shaped polyurethane of different density, sterilized down, polyester fibre cover **Back cushion upholstery** 

sterilized down, polyester fibre cover

#### Top

veneered MDF wood fibre panel

#### Cap

steel

#### Support frame

steel profiles

#### **Armrest support (DA31B)**

aluminium and steel

#### Armrest top (DA31B)

solid wood, shaped polyurethane of different density, polyester fibre cover

#### Service element support

steel

#### Service element top

solid wood or glass

#### **Ferrules**

plastic material

#### Cover

fabric (cannetè profile) or leather

2 5/9/25

## Technical drawings













3 5/9/25

























5/9/25





































8 5/9/25

























































































































## TD23R

### TD23RL







### TD36L