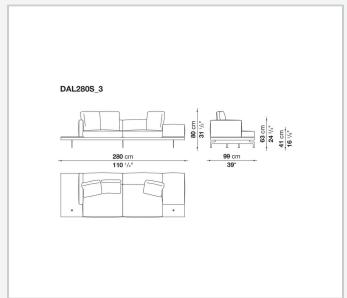

steel and steel profiles

#### Seat cushion upholstery

shaped polyurethane of different density, sterilized down, polyester fibre cover **Back cushion upholstery** 

sterilized down, polyester fibre cover

#### Top

veneered MDF wood fibre panel

#### Cap

steel

#### Support frame

steel profiles

#### **Armrest support (DA31B)**

aluminium and steel

#### Armrest top (DA31B)

solid wood, shaped polyurethane of different density, polyester fibre cover

#### Service element support

steel

#### Service element top

solid wood or glass

#### **Ferrules**

plastic material

#### Cover

fabric (cannetè profile) or leather

2 5/9/25

## Technical drawings













3 5/9/25

























5/9/25





































8 5/9/25

























































































































## TD23R

### TD23RL







### TD36L