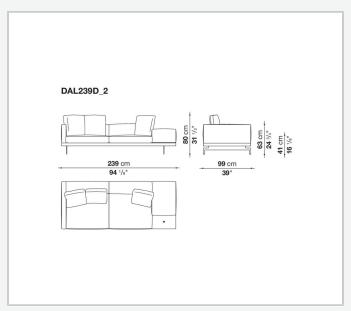

bular steel and steel profiles

#### Seat cushion upholstery

shaped polyurethane of different density, sterilized down, polyester fibre cover **Back cushion upholstery** 

sterilized down, polyester fibre cover

#### Top

veneered MDF wood fibre panel

#### Cap

steel

#### Support frame

steel profiles

#### **Armrest support (DA31B)**

aluminium and steel

#### Armrest top (DA31B)

solid wood, shaped polyurethane of different density, polyester fibre cover

#### Service element support

steel

#### Service element top

solid wood or glass

#### **Ferrules**

plastic material

#### Cover

fabric (cannetè profile) or leather

2 5/9/25

## Technical drawings













3 5/9/25

























5/9/25





































8 5/9/25

























































































































## TD23R

### TD23RL







### TD36L