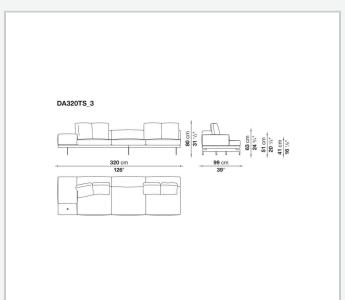

anel, solid wood

#### **Back and armrest internal frame**

tubular steel and steel profiles

#### Seat cushion upholstery

shaped polyurethane of different density, sterilized down, polyester fibre cover **Back cushion upholstery** 

sterilized down, polyester fibre cover

#### Top

veneered MDF wood fibre panel

#### Cap

steel

#### Support frame

steel profiles

#### **Armrest support (DA31B)**

aluminium and steel

#### Armrest top (DA31B)

solid wood, shaped polyurethane of different density, polyester fibre cover

#### Service element support

steel

#### Service element top

solid wood or glass

#### **Ferrules**

plastic material

#### Cover

fabric (cannetè profile) or leather

2 5/9/25

## Technical drawings













3 5/9/25

























5/9/25





































8 5/9/25

























































































































## TD23R

### TD23RL







### TD36L