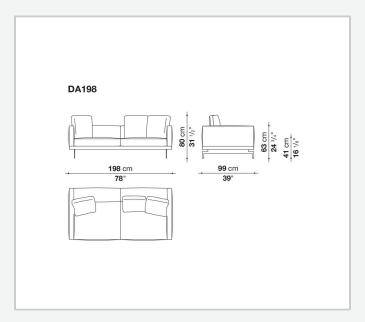

e)** 

tubular steel and steel profiles, veneered multi-layered wood panel, solid wood

#### **Back and armrest internal frame**

tubular steel and steel profiles

#### Seat cushion upholstery

shaped polyurethane of different density, sterilized down, polyester fibre cover **Back cushion upholstery** 

sterilized down, polyester fibre cover

#### Top

veneered MDF wood fibre panel

#### Cap

steel

#### Support frame

steel profiles

#### **Armrest support (DA31B)**

aluminium and steel

#### Armrest top (DA31B)

solid wood, shaped polyurethane of different density, polyester fibre cover

#### Service element support

steel

#### Service element top

solid wood or glass

#### **Ferrules**

plastic material

#### Cover

fabric (cannetè profile) or leather

2 5/9/25

## Technical drawings













3 5/9/25

























5/9/25





































8 5/9/25

























































































































## TD23R

### TD23RL







### TD36L