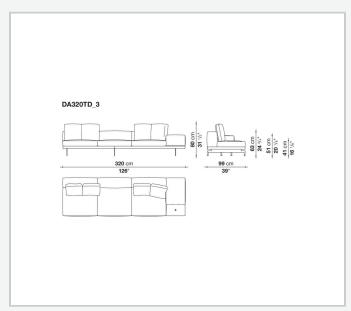

el, solid wood

#### **Back and armrest internal frame**

tubular steel and steel profiles

#### Seat cushion upholstery

shaped polyurethane of different density, sterilized down, polyester fibre cover **Back cushion upholstery** 

sterilized down, polyester fibre cover

#### Top

veneered MDF wood fibre panel

#### Cap

steel

#### Support frame

steel profiles

#### **Armrest support (DA31B)**

aluminium and steel

#### Armrest top (DA31B)

solid wood, shaped polyurethane of different density, polyester fibre cover

#### Service element support

steel

#### Service element top

solid wood or glass

#### **Ferrules**

plastic material

#### Cover

fabric (cannetè profile) or leather

2 5/9/25

## Technical drawings













3 5/9/25

























5/9/25





































8 5/9/25

























































































































## TD23R

### TD23RL







### TD36L