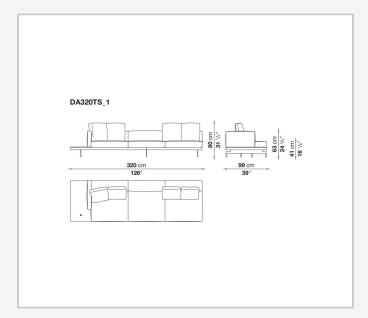

od panel, solid wood

#### **Back and armrest internal frame**

tubular steel and steel profiles

#### Seat cushion upholstery

shaped polyurethane of different density, sterilized down, polyester fibre cover **Back cushion upholstery** 

sterilized down, polyester fibre cover

#### Top

veneered MDF wood fibre panel

#### Cap

steel

#### Support frame

steel profiles

#### **Armrest support (DA31B)**

aluminium and steel

#### Armrest top (DA31B)

solid wood, shaped polyurethane of different density, polyester fibre cover

#### Service element support

steel

#### Service element top

solid wood or glass

#### **Ferrules**

plastic material

#### Cover

fabric (cannetè profile) or leather

2 5/9/25

## Technical drawings













3 5/9/25

























5/9/25





































8 5/9/25

























































































































## TD23R

### TD23RL







### TD36L