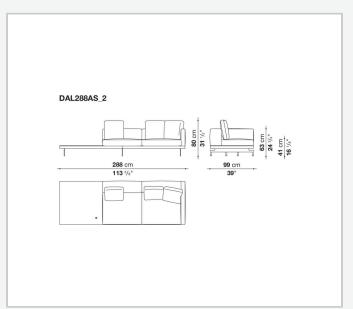

tery

shaped polyurethane of different density, sterilized down, polyester fibre cover **Back cushion upholstery** 

sterilized down, polyester fibre cover

#### Top

veneered MDF wood fibre panel

#### Cap

steel

#### Support frame

steel profiles

#### **Armrest support (DA31B)**

aluminium and steel

#### Armrest top (DA31B)

solid wood, shaped polyurethane of different density, polyester fibre cover

#### Service element support

steel

#### Service element top

solid wood or glass

#### **Ferrules**

plastic material

#### Cover

fabric (cannetè profile) or leather

2 5/9/25

## Technical drawings













3 5/9/25

























5/9/25





































8 5/9/25

























































































































## TD23R

### TD23RL







### TD36L