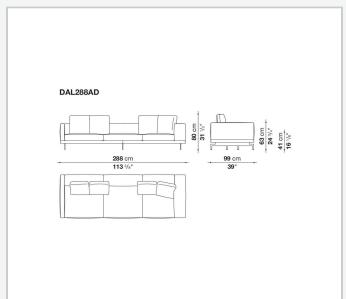

lstery

shaped polyurethane of different density, sterilized down, polyester fibre cover **Back cushion upholstery** 

sterilized down, polyester fibre cover

#### Top

veneered MDF wood fibre panel

#### Cap

steel

#### Support frame

steel profiles

#### **Armrest support (DA31B)**

aluminium and steel

#### Armrest top (DA31B)

solid wood, shaped polyurethane of different density, polyester fibre cover

#### Service element support

steel

#### Service element top

solid wood or glass

#### **Ferrules**

plastic material

#### Cover

fabric (cannetè profile) or leather

2 5/9/25

## Technical drawings













3 5/9/25

























5/9/25





































8 5/9/25

























































































































## TD23R

### TD23RL







### TD36L