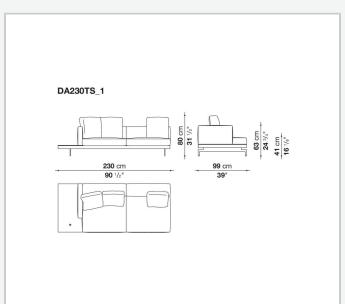

yered wood panel, solid wood

#### **Back and armrest internal frame**

tubular steel and steel profiles

#### Seat cushion upholstery

shaped polyurethane of different density, sterilized down, polyester fibre cover **Back cushion upholstery** 

sterilized down, polyester fibre cover

#### Top

veneered MDF wood fibre panel

#### Cap

steel

#### Support frame

steel profiles

#### **Armrest support (DA31B)**

aluminium and steel

#### Armrest top (DA31B)

solid wood, shaped polyurethane of different density, polyester fibre cover

#### Service element support

steel

#### Service element top

solid wood or glass

#### **Ferrules**

plastic material

#### Cover

fabric (cannetè profile) or leather

2 5/9/25

## Technical drawings













3 5/9/25

























5/9/25





































8 5/9/25

























































































































## TD23R

### TD23RL







### TD36L