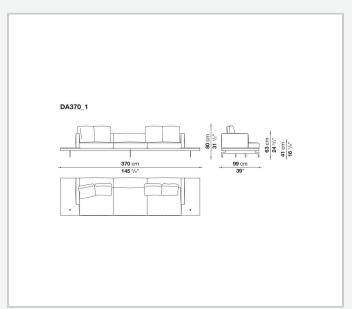

s, veneered multi-layered wood panel, solid wood

#### **Back and armrest internal frame**

tubular steel and steel profiles

#### Seat cushion upholstery

shaped polyurethane of different density, sterilized down, polyester fibre cover **Back cushion upholstery** 

sterilized down, polyester fibre cover

#### Top

veneered MDF wood fibre panel

#### Cap

steel

#### Support frame

steel profiles

#### **Armrest support (DA31B)**

aluminium and steel

#### Armrest top (DA31B)

solid wood, shaped polyurethane of different density, polyester fibre cover

#### Service element support

steel

#### Service element top

solid wood or glass

#### **Ferrules**

plastic material

#### Cover

fabric (cannetè profile) or leather

2 5/9/25

## Technical drawings













3 5/9/25

























5/9/25





































8 5/9/25

























































































































## TD23R

### TD23RL







### TD36L