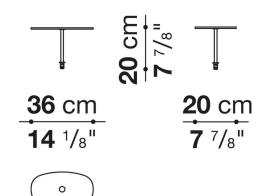

down, polyester fibre cover **Back cushion upholstery** 

sterilized down, polyester fibre cover

#### Top

veneered MDF wood fibre panel

#### Cap

steel

#### Support frame

steel profiles

#### **Armrest support (DA31B)**

aluminium and steel

#### Armrest top (DA31B)

solid wood, shaped polyurethane of different density, polyester fibre cover

#### Service element support

steel

#### Service element top

solid wood or glass

#### **Ferrules**

plastic material

#### Cover

fabric (cannetè profile) or leather

2 5/9/25

## Technical drawings













3 5/9/25

























5/9/25





































8 5/9/25

























































































































## TD23R

### TD23RL







### TD36L