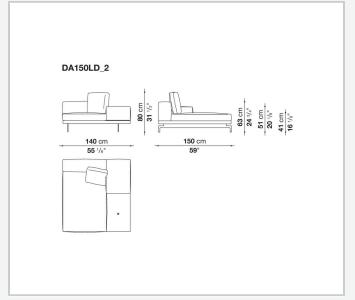

t internal frame**

tubular steel and steel profiles

#### Seat cushion upholstery

shaped polyurethane of different density, sterilized down, polyester fibre cover **Back cushion upholstery** 

sterilized down, polyester fibre cover

#### Top

veneered MDF wood fibre panel

#### Cap

steel

#### Support frame

steel profiles

#### **Armrest support (DA31B)**

aluminium and steel

#### Armrest top (DA31B)

solid wood, shaped polyurethane of different density, polyester fibre cover

#### Service element support

steel

#### Service element top

solid wood or glass

#### **Ferrules**

plastic material

#### Cover

fabric (cannetè profile) or leather

2 5/9/25

## Technical drawings













3 5/9/25

























5/9/25





































8 5/9/25

























































































































## TD23R

### TD23RL







### TD36L