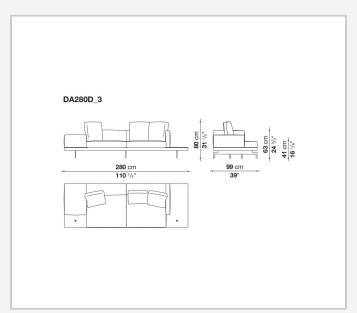

teel profiles, veneered multi-layered wood panel, solid wood

#### **Back and armrest internal frame**

tubular steel and steel profiles

#### Seat cushion upholstery

shaped polyurethane of different density, sterilized down, polyester fibre cover **Back cushion upholstery** 

sterilized down, polyester fibre cover

#### Top

veneered MDF wood fibre panel

#### Cap

steel

#### Support frame

steel profiles

#### **Armrest support (DA31B)**

aluminium and steel

#### Armrest top (DA31B)

solid wood, shaped polyurethane of different density, polyester fibre cover

#### Service element support

steel

#### Service element top

solid wood or glass

#### **Ferrules**

plastic material

#### Cover

fabric (cannetè profile) or leather

2 5/9/25

## Technical drawings













3 5/9/25

























5/9/25





































8 5/9/25

























































































































## TD23R

### TD23RL







### TD36L