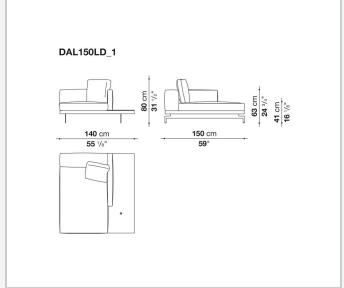

olyurethane of different density, sterilized down, polyester fibre cover **Back cushion upholstery** 

sterilized down, polyester fibre cover

#### Top

veneered MDF wood fibre panel

#### Cap

steel

#### Support frame

steel profiles

#### **Armrest support (DA31B)**

aluminium and steel

#### Armrest top (DA31B)

solid wood, shaped polyurethane of different density, polyester fibre cover

#### Service element support

steel

#### Service element top

solid wood or glass

#### **Ferrules**

plastic material

#### Cover

fabric (cannetè profile) or leather

2 5/9/25

## Technical drawings













3 5/9/25

























5/9/25





































8 5/9/25

























































































































## TD23R

### TD23RL







### TD36L