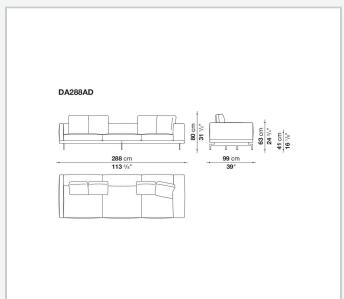

d wood

#### **Back and armrest internal frame**

tubular steel and steel profiles

#### Seat cushion upholstery

shaped polyurethane of different density, sterilized down, polyester fibre cover **Back cushion upholstery** 

sterilized down, polyester fibre cover

#### Top

veneered MDF wood fibre panel

#### Cap

steel

#### Support frame

steel profiles

#### **Armrest support (DA31B)**

aluminium and steel

#### Armrest top (DA31B)

solid wood, shaped polyurethane of different density, polyester fibre cover

#### Service element support

steel

#### Service element top

solid wood or glass

#### **Ferrules**

plastic material

#### Cover

fabric (cannetè profile) or leather

2 5/9/25

## Technical drawings













3 5/9/25

























5/9/25





































8 5/9/25

























































































































## TD23R

### TD23RL







### TD36L