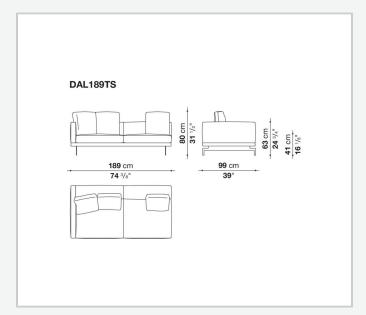

es

#### Seat cushion upholstery

shaped polyurethane of different density, sterilized down, polyester fibre cover **Back cushion upholstery** 

sterilized down, polyester fibre cover

#### Top

veneered MDF wood fibre panel

#### Cap

steel

#### Support frame

steel profiles

#### **Armrest support (DA31B)**

aluminium and steel

#### Armrest top (DA31B)

solid wood, shaped polyurethane of different density, polyester fibre cover

#### Service element support

steel

#### Service element top

solid wood or glass

#### **Ferrules**

plastic material

#### Cover

fabric (cannetè profile) or leather

2 5/9/25

## Technical drawings













3 5/9/25

























5/9/25





































8 5/9/25

























































































































## TD23R

### TD23RL







### TD36L