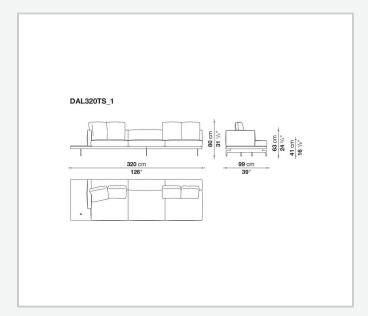

t cushion upholstery

shaped polyurethane of different density, sterilized down, polyester fibre cover **Back cushion upholstery** 

sterilized down, polyester fibre cover

#### Top

veneered MDF wood fibre panel

#### Cap

steel

#### Support frame

steel profiles

#### **Armrest support (DA31B)**

aluminium and steel

#### Armrest top (DA31B)

solid wood, shaped polyurethane of different density, polyester fibre cover

#### Service element support

steel

#### Service element top

solid wood or glass

#### **Ferrules**

plastic material

#### Cover

fabric (cannetè profile) or leather

2 5/9/25

## Technical drawings













3 5/9/25

























5/9/25





































8 5/9/25

























































































































## TD23R

### TD23RL







### TD36L