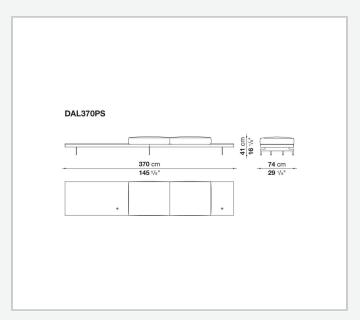

different density, sterilized down, polyester fibre cover **Back cushion upholstery** 

sterilized down, polyester fibre cover

#### Top

veneered MDF wood fibre panel

#### Cap

steel

#### Support frame

steel profiles

#### **Armrest support (DA31B)**

aluminium and steel

#### Armrest top (DA31B)

solid wood, shaped polyurethane of different density, polyester fibre cover

#### Service element support

steel

#### Service element top

solid wood or glass

#### **Ferrules**

plastic material

#### Cover

fabric (cannetè profile) or leather

2 5/9/25

## Technical drawings













3 5/9/25

























5/9/25





































8 5/9/25

























































































































## TD23R

### TD23RL







### TD36L