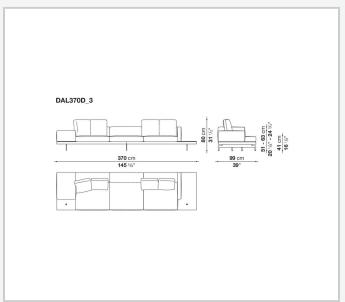

iles

#### Seat cushion upholstery

shaped polyurethane of different density, sterilized down, polyester fibre cover **Back cushion upholstery** 

sterilized down, polyester fibre cover

#### Top

veneered MDF wood fibre panel

#### Cap

steel

#### Support frame

steel profiles

#### **Armrest support (DA31B)**

aluminium and steel

#### Armrest top (DA31B)

solid wood, shaped polyurethane of different density, polyester fibre cover

#### Service element support

steel

#### Service element top

solid wood or glass

#### **Ferrules**

plastic material

#### Cover

fabric (cannetè profile) or leather

2 5/9/25

## Technical drawings













3 5/9/25

























5/9/25





































8 5/9/25

























































































































## TD23R

### TD23RL







### TD36L