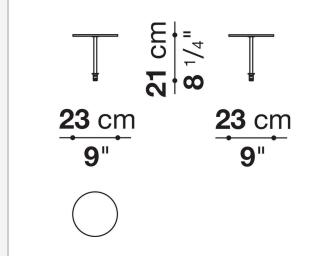

ized down, polyester fibre cover **Back cushion upholstery** 

sterilized down, polyester fibre cover

#### Top

veneered MDF wood fibre panel

#### Cap

steel

#### Support frame

steel profiles

#### **Armrest support (DA31B)**

aluminium and steel

#### Armrest top (DA31B)

solid wood, shaped polyurethane of different density, polyester fibre cover

#### Service element support

steel

#### Service element top

solid wood or glass

#### **Ferrules**

plastic material

#### Cover

fabric (cannetè profile) or leather

2 5/9/25

## Technical drawings













3 5/9/25

























5/9/25





































8 5/9/25

























































































































## TD23R

### TD23RL







### TD36L