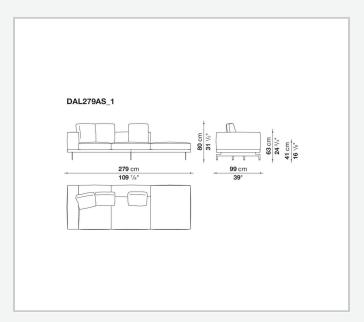

n upholstery

shaped polyurethane of different density, sterilized down, polyester fibre cover **Back cushion upholstery** 

sterilized down, polyester fibre cover

#### Top

veneered MDF wood fibre panel

#### Cap

steel

#### Support frame

steel profiles

#### **Armrest support (DA31B)**

aluminium and steel

#### Armrest top (DA31B)

solid wood, shaped polyurethane of different density, polyester fibre cover

#### Service element support

steel

#### Service element top

solid wood or glass

#### **Ferrules**

plastic material

#### Cover

fabric (cannetè profile) or leather

2 5/9/25

## Technical drawings













3 5/9/25

























5/9/25





































8 5/9/25

























































































































## TD23R

### TD23RL







### TD36L