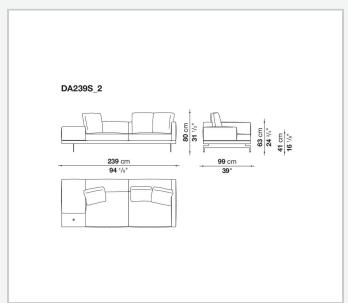

tubular steel and steel profiles, veneered multi-layered wood panel, solid wood

#### **Back and armrest internal frame**

tubular steel and steel profiles

#### Seat cushion upholstery

shaped polyurethane of different density, sterilized down, polyester fibre cover **Back cushion upholstery** 

sterilized down, polyester fibre cover

#### Top

veneered MDF wood fibre panel

#### Cap

steel

#### Support frame

steel profiles

#### **Armrest support (DA31B)**

aluminium and steel

#### Armrest top (DA31B)

solid wood, shaped polyurethane of different density, polyester fibre cover

#### Service element support

steel

#### Service element top

solid wood or glass

#### **Ferrules**

plastic material

#### Cover

fabric (cannetè profile) or leather

2 5/9/25

## Technical drawings













3 5/9/25

























5/9/25





































8 5/9/25

























































































































## TD23R

### TD23RL







### TD36L