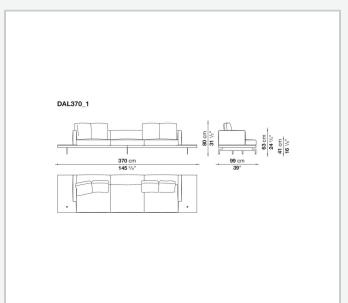

l profiles

#### Seat cushion upholstery

shaped polyurethane of different density, sterilized down, polyester fibre cover **Back cushion upholstery** 

sterilized down, polyester fibre cover

#### Top

veneered MDF wood fibre panel

#### Cap

steel

#### Support frame

steel profiles

#### **Armrest support (DA31B)**

aluminium and steel

#### Armrest top (DA31B)

solid wood, shaped polyurethane of different density, polyester fibre cover

#### Service element support

steel

#### Service element top

solid wood or glass

#### **Ferrules**

plastic material

#### Cover

fabric (cannetè profile) or leather

2 5/9/25

## Technical drawings













3 5/9/25

























5/9/25





































8 5/9/25

























































































































## TD23R

### TD23RL







### TD36L