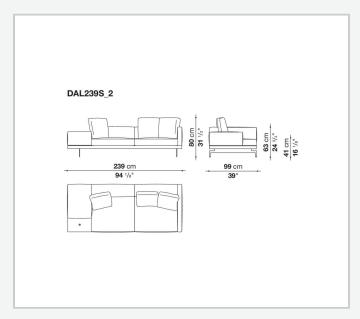

tubular steel and steel profiles

#### Seat cushion upholstery

shaped polyurethane of different density, sterilized down, polyester fibre cover **Back cushion upholstery** 

sterilized down, polyester fibre cover

#### Top

veneered MDF wood fibre panel

#### Cap

steel

#### Support frame

steel profiles

#### **Armrest support (DA31B)**

aluminium and steel

#### Armrest top (DA31B)

solid wood, shaped polyurethane of different density, polyester fibre cover

#### Service element support

steel

#### Service element top

solid wood or glass

#### **Ferrules**

plastic material

#### Cover

fabric (cannetè profile) or leather

2 5/9/25

## Technical drawings













3 5/9/25

























5/9/25





































8 5/9/25

























































































































## TD23R

### TD23RL







### TD36L