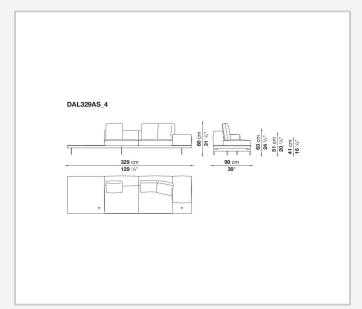

aped polyurethane of different density, sterilized down, polyester fibre cover **Back cushion upholstery** 

sterilized down, polyester fibre cover

#### Top

veneered MDF wood fibre panel

#### Cap

steel

#### Support frame

steel profiles

#### **Armrest support (DA31B)**

aluminium and steel

#### Armrest top (DA31B)

solid wood, shaped polyurethane of different density, polyester fibre cover

#### Service element support

steel

#### Service element top

solid wood or glass

#### **Ferrules**

plastic material

#### Cover

fabric (cannetè profile) or leather

2 5/9/25

## Technical drawings













3 5/9/25

























5/9/25





































8 5/9/25

























































































































## TD23R

### TD23RL







### TD36L