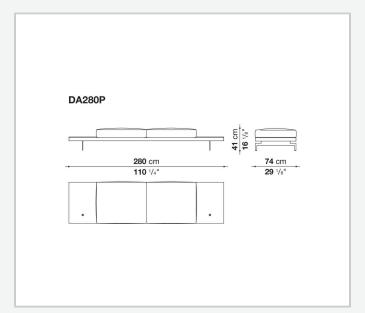

internal frame**

tubular steel and steel profiles

#### Seat cushion upholstery

shaped polyurethane of different density, sterilized down, polyester fibre cover **Back cushion upholstery** 

sterilized down, polyester fibre cover

#### Top

veneered MDF wood fibre panel

#### Cap

steel

#### Support frame

steel profiles

#### **Armrest support (DA31B)**

aluminium and steel

#### Armrest top (DA31B)

solid wood, shaped polyurethane of different density, polyester fibre cover

#### Service element support

steel

#### Service element top

solid wood or glass

#### **Ferrules**

plastic material

#### Cover

fabric (cannetè profile) or leather

2 5/9/25

## Technical drawings













3 5/9/25

























5/9/25





































8 5/9/25

























































































































## TD23R

### TD23RL







### TD36L