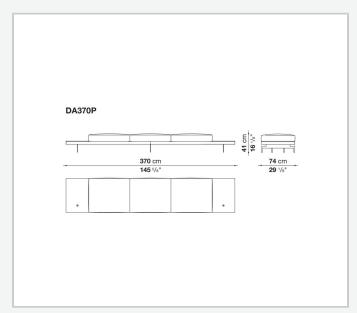

al frame**

tubular steel and steel profiles

#### Seat cushion upholstery

shaped polyurethane of different density, sterilized down, polyester fibre cover **Back cushion upholstery** 

sterilized down, polyester fibre cover

#### Top

veneered MDF wood fibre panel

#### Cap

steel

#### Support frame

steel profiles

#### **Armrest support (DA31B)**

aluminium and steel

#### Armrest top (DA31B)

solid wood, shaped polyurethane of different density, polyester fibre cover

#### Service element support

steel

#### Service element top

solid wood or glass

#### **Ferrules**

plastic material

#### Cover

fabric (cannetè profile) or leather

2 5/9/25

## Technical drawings













3 5/9/25

























5/9/25





































8 5/9/25

























































































































## TD23R

### TD23RL







### TD36L