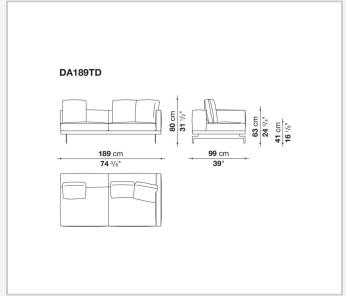

layered wood panel, solid wood

#### **Back and armrest internal frame**

tubular steel and steel profiles

#### Seat cushion upholstery

shaped polyurethane of different density, sterilized down, polyester fibre cover **Back cushion upholstery** 

sterilized down, polyester fibre cover

#### Top

veneered MDF wood fibre panel

#### Cap

steel

#### Support frame

steel profiles

#### **Armrest support (DA31B)**

aluminium and steel

#### Armrest top (DA31B)

solid wood, shaped polyurethane of different density, polyester fibre cover

#### Service element support

steel

#### Service element top

solid wood or glass

#### **Ferrules**

plastic material

#### Cover

fabric (cannetè profile) or leather

2 5/9/25

## Technical drawings













3 5/9/25

























5/9/25





































8 5/9/25

























































































































## TD23R

### TD23RL







### TD36L