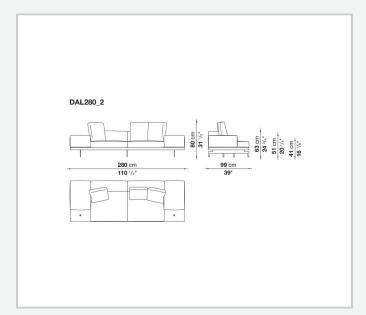

r steel and steel profiles

#### Seat cushion upholstery

shaped polyurethane of different density, sterilized down, polyester fibre cover **Back cushion upholstery** 

sterilized down, polyester fibre cover

#### Top

veneered MDF wood fibre panel

#### Cap

steel

#### Support frame

steel profiles

#### **Armrest support (DA31B)**

aluminium and steel

#### Armrest top (DA31B)

solid wood, shaped polyurethane of different density, polyester fibre cover

#### Service element support

steel

#### Service element top

solid wood or glass

#### **Ferrules**

plastic material

#### Cover

fabric (cannetè profile) or leather

2 5/9/25

## Technical drawings













3 5/9/25

























5/9/25





































8 5/9/25

























































































































## TD23R

### TD23RL







### TD36L