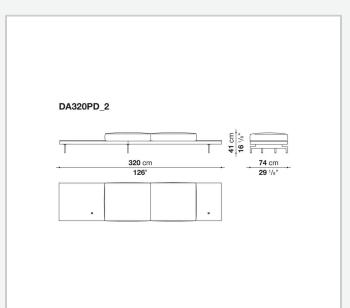

rnal frame**

tubular steel and steel profiles

#### Seat cushion upholstery

shaped polyurethane of different density, sterilized down, polyester fibre cover **Back cushion upholstery** 

sterilized down, polyester fibre cover

#### Top

veneered MDF wood fibre panel

#### Cap

steel

#### Support frame

steel profiles

#### **Armrest support (DA31B)**

aluminium and steel

#### Armrest top (DA31B)

solid wood, shaped polyurethane of different density, polyester fibre cover

#### Service element support

steel

#### Service element top

solid wood or glass

#### **Ferrules**

plastic material

#### Cover

fabric (cannetè profile) or leather

2 5/9/25

## Technical drawings













3 5/9/25

























5/9/25





































8 5/9/25

























































































































## TD23R

### TD23RL







### TD36L