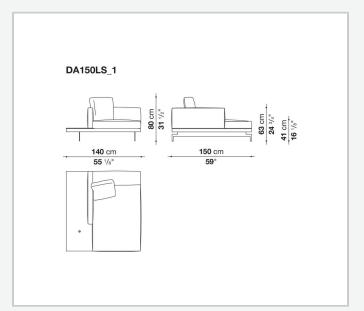

armrest internal frame**

tubular steel and steel profiles

#### Seat cushion upholstery

shaped polyurethane of different density, sterilized down, polyester fibre cover **Back cushion upholstery** 

sterilized down, polyester fibre cover

#### Top

veneered MDF wood fibre panel

#### Cap

steel

#### Support frame

steel profiles

#### **Armrest support (DA31B)**

aluminium and steel

#### Armrest top (DA31B)

solid wood, shaped polyurethane of different density, polyester fibre cover

#### Service element support

steel

#### Service element top

solid wood or glass

#### **Ferrules**

plastic material

#### Cover

fabric (cannetè profile) or leather

2 5/9/25

## Technical drawings













3 5/9/25

























5/9/25





































8 5/9/25

























































































































## TD23R

### TD23RL







### TD36L