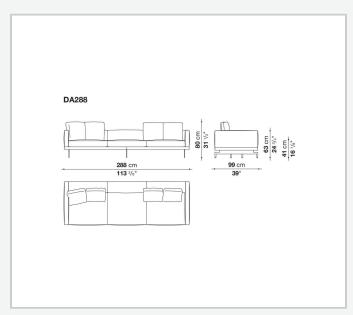

el profiles, veneered multi-layered wood panel, solid wood

#### **Back and armrest internal frame**

tubular steel and steel profiles

#### Seat cushion upholstery

shaped polyurethane of different density, sterilized down, polyester fibre cover **Back cushion upholstery** 

sterilized down, polyester fibre cover

#### Top

veneered MDF wood fibre panel

#### Cap

steel

#### Support frame

steel profiles

#### **Armrest support (DA31B)**

aluminium and steel

#### Armrest top (DA31B)

solid wood, shaped polyurethane of different density, polyester fibre cover

#### Service element support

steel

#### Service element top

solid wood or glass

#### **Ferrules**

plastic material

#### Cover

fabric (cannetè profile) or leather

2 5/9/25

## Technical drawings













3 5/9/25

























5/9/25





































8 5/9/25

























































































































## TD23R

### TD23RL







### TD36L