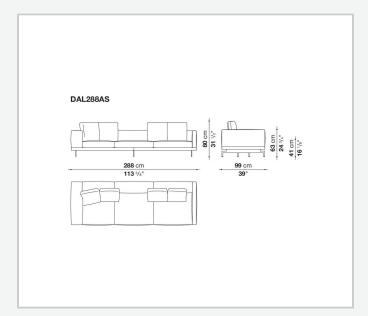

holstery

shaped polyurethane of different density, sterilized down, polyester fibre cover **Back cushion upholstery** 

sterilized down, polyester fibre cover

#### Top

veneered MDF wood fibre panel

#### Cap

steel

#### Support frame

steel profiles

#### **Armrest support (DA31B)**

aluminium and steel

#### Armrest top (DA31B)

solid wood, shaped polyurethane of different density, polyester fibre cover

#### Service element support

steel

#### Service element top

solid wood or glass

#### **Ferrules**

plastic material

#### Cover

fabric (cannetè profile) or leather

2 5/9/25

## Technical drawings













3 5/9/25

























5/9/25





































8 5/9/25

























































































































## TD23R

### TD23RL







### TD36L