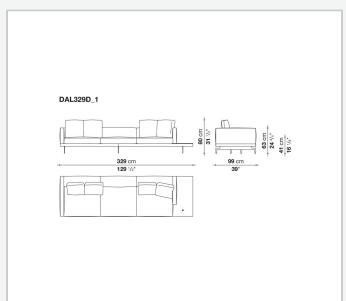

eel profiles

#### Seat cushion upholstery

shaped polyurethane of different density, sterilized down, polyester fibre cover **Back cushion upholstery** 

sterilized down, polyester fibre cover

#### Top

veneered MDF wood fibre panel

#### Cap

steel

#### Support frame

steel profiles

#### **Armrest support (DA31B)**

aluminium and steel

#### Armrest top (DA31B)

solid wood, shaped polyurethane of different density, polyester fibre cover

#### Service element support

steel

#### Service element top

solid wood or glass

#### **Ferrules**

plastic material

#### Cover

fabric (cannetè profile) or leather

2 5/9/25

## Technical drawings













3 5/9/25

























5/9/25





































8 5/9/25

























































































































## TD23R

### TD23RL







### TD36L