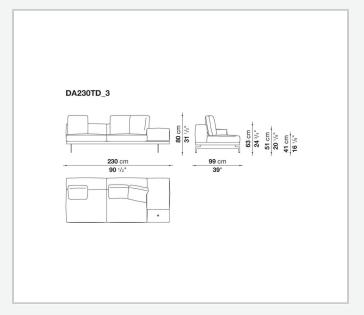

wood panel, solid wood

#### **Back and armrest internal frame**

tubular steel and steel profiles

#### Seat cushion upholstery

shaped polyurethane of different density, sterilized down, polyester fibre cover **Back cushion upholstery** 

sterilized down, polyester fibre cover

#### Top

veneered MDF wood fibre panel

#### Cap

steel

#### Support frame

steel profiles

#### **Armrest support (DA31B)**

aluminium and steel

#### Armrest top (DA31B)

solid wood, shaped polyurethane of different density, polyester fibre cover

#### Service element support

steel

#### Service element top

solid wood or glass

#### **Ferrules**

plastic material

#### Cover

fabric (cannetè profile) or leather

2 5/9/25

## Technical drawings













3 5/9/25

























5/9/25





































8 5/9/25

























































































































## TD23R

### TD23RL







### TD36L