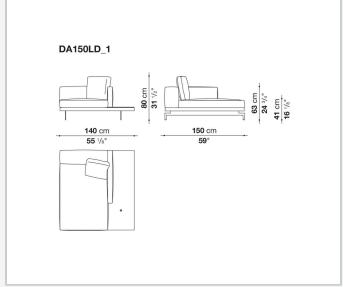

mrest internal frame**

tubular steel and steel profiles

#### Seat cushion upholstery

shaped polyurethane of different density, sterilized down, polyester fibre cover **Back cushion upholstery** 

sterilized down, polyester fibre cover

#### Top

veneered MDF wood fibre panel

#### Cap

steel

#### Support frame

steel profiles

#### **Armrest support (DA31B)**

aluminium and steel

#### Armrest top (DA31B)

solid wood, shaped polyurethane of different density, polyester fibre cover

#### Service element support

steel

#### Service element top

solid wood or glass

#### **Ferrules**

plastic material

#### Cover

fabric (cannetè profile) or leather

2 5/9/25

## Technical drawings













3 5/9/25

























5/9/25





































8 5/9/25

























































































































## TD23R

### TD23RL







### TD36L