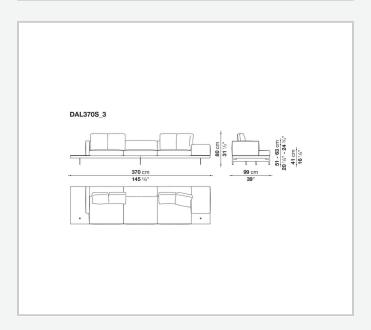

ofiles

#### Seat cushion upholstery

shaped polyurethane of different density, sterilized down, polyester fibre cover **Back cushion upholstery** 

sterilized down, polyester fibre cover

#### Top

veneered MDF wood fibre panel

#### Cap

steel

#### Support frame

steel profiles

#### **Armrest support (DA31B)**

aluminium and steel

#### Armrest top (DA31B)

solid wood, shaped polyurethane of different density, polyester fibre cover

#### Service element support

steel

#### Service element top

solid wood or glass

#### **Ferrules**

plastic material

#### Cover

fabric (cannetè profile) or leather

2 5/9/25

## Technical drawings













3 5/9/25

























5/9/25





































8 5/9/25

























































































































## TD23R

### TD23RL







### TD36L