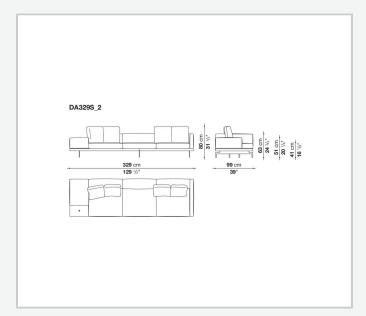

files, veneered multi-layered wood panel, solid wood

#### **Back and armrest internal frame**

tubular steel and steel profiles

#### Seat cushion upholstery

shaped polyurethane of different density, sterilized down, polyester fibre cover **Back cushion upholstery** 

sterilized down, polyester fibre cover

#### Top

veneered MDF wood fibre panel

#### Cap

steel

#### Support frame

steel profiles

#### **Armrest support (DA31B)**

aluminium and steel

#### Armrest top (DA31B)

solid wood, shaped polyurethane of different density, polyester fibre cover

#### Service element support

steel

#### Service element top

solid wood or glass

#### **Ferrules**

plastic material

#### Cover

fabric (cannetè profile) or leather

2 5/9/25

## Technical drawings













3 5/9/25

























5/9/25





































8 5/9/25

























































































































## TD23R

### TD23RL







### TD36L