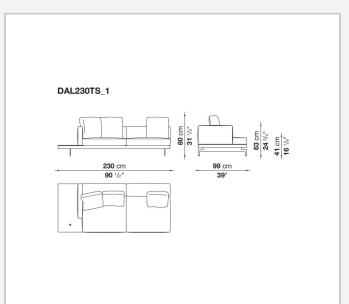

#### Seat cushion upholstery

shaped polyurethane of different density, sterilized down, polyester fibre cover **Back cushion upholstery** 

sterilized down, polyester fibre cover

#### Top

veneered MDF wood fibre panel

#### Cap

steel

#### Support frame

steel profiles

#### **Armrest support (DA31B)**

aluminium and steel

#### Armrest top (DA31B)

solid wood, shaped polyurethane of different density, polyester fibre cover

#### Service element support

steel

#### Service element top

solid wood or glass

#### **Ferrules**

plastic material

#### Cover

fabric (cannetè profile) or leather

2 5/9/25

## Technical drawings













3 5/9/25

























5/9/25





































8 5/9/25

























































































































## TD23R

### TD23RL







### TD36L