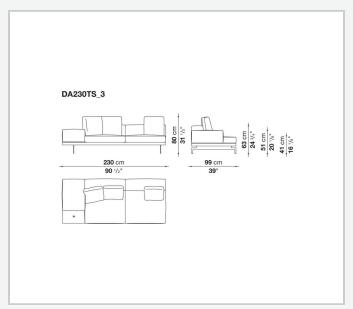

d wood panel, solid wood

#### **Back and armrest internal frame**

tubular steel and steel profiles

#### Seat cushion upholstery

shaped polyurethane of different density, sterilized down, polyester fibre cover **Back cushion upholstery** 

sterilized down, polyester fibre cover

#### Top

veneered MDF wood fibre panel

#### Cap

steel

#### Support frame

steel profiles

#### **Armrest support (DA31B)**

aluminium and steel

#### Armrest top (DA31B)

solid wood, shaped polyurethane of different density, polyester fibre cover

#### Service element support

steel

#### Service element top

solid wood or glass

#### **Ferrules**

plastic material

#### Cover

fabric (cannetè profile) or leather

2 5/9/25

## Technical drawings













3 5/9/25

























5/9/25





































8 5/9/25

























































































































## TD23R

### TD23RL







### TD36L