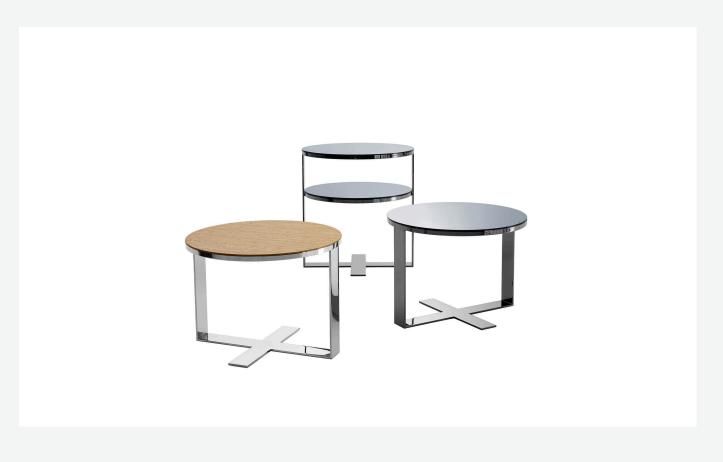

# Eileen

SMALL TABLES

2003

<u>Antonio Citterio</u>

#### Description

Multipurpose tables with one or two tops in different heights and a sophisticated playful spirit depending on the finishes. There are many graphically powerful combinations of surfaces and frames: marble, wood, glass and lacquer for the former, chrome and varnish, even coloured, for the latter. Various interpretations make them the ideal choice for several settings that can be either rigorous or dynamic.