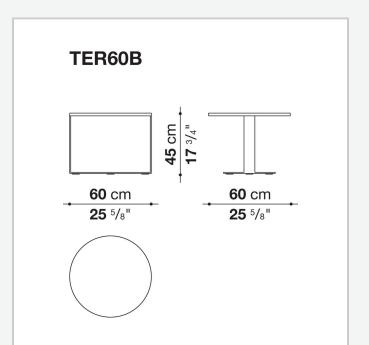

# Eileen

SMALL TABLES

2003

<u>Antonio Citterio</u>



#### Description

Multipurpose tables with one or two tops in different heights and a sophisticated playful spirit depending on the finishes. There are many graphically powerful combinations of surfaces and frames: marble, wood, glass and lacquer for the former, chrome and varnish, even coloured, for the latter. Various interpretations make them the ideal choice for several settings that can be either rigorous or dynamic.

### Technical information

Тор

veneered MDF wood fibre panel, glass on MDF wood fibre panel, marble (glossy polyester finish or matt polyester finish)

#### Support

frame drawn steel

## Technical drawings