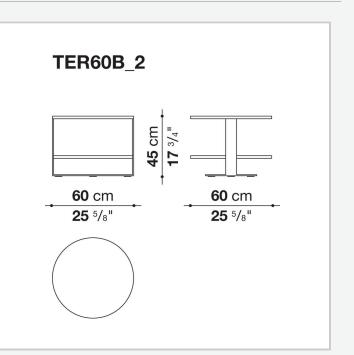

# Eileen

SMALL TABLES

2003

<u>Antonio Citterio</u>



#### Description

Multipurpose tables with one or two tops in different heights and a sophisticated playful spirit depending on the finishes. There are many graphically powerful combinations of surfaces and frames: marble, wood, glass and lacquer for the former, chrome and varnish, even coloured, for the latter. Various interpretations make them the ideal choice for several settings that can be either rigorous or dynamic.

### Technical information

Тор

veneered MDF wood fibre panel, glass on MDF wood fibre panel, marble (glossy polyester finish or matt polyester finish)

#### Support

frame drawn steel

## Technical drawings