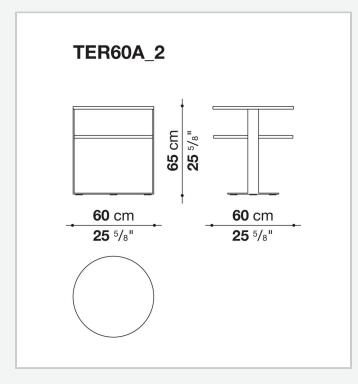

# Eileen

SMALL TABLES

2003

<u>Antonio Citterio</u>



#### Description

Multipurpose tables with one or two tops in different heights and a sophisticated playful spirit depending on the finishes. There are many graphically powerful combinations of surfaces and frames: marble, wood, glass and lacquer for the former, chrome and varnish, even coloured, for the latter. Various interpretations make them the ideal choice for several settings that can be either rigorous or dynamic.

### Technical information

Тор

veneered MDF wood fibre panel, glass on MDF wood fibre panel, marble (glossy polyester finish or matt polyester finish)

#### Support

frame drawn steel

## Technical drawings