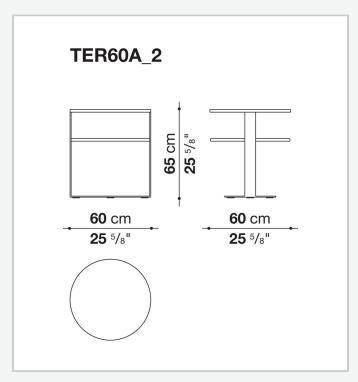

## Eileen

**SMALL TABLES** 

2003

Antonio Citterio



## Description

Multipurpose tables with one or two tops in different heights and a sophisticated playful spirit depending on the finishes. There are many graphically powerful combinations of surfaces and frames: marble, wood, glass and lacquer for the former, chrome and varnish, even coloured, for the latter. Various interpretations make them the ideal choice for several settings that can be either rigorous or dynamic.

### Technical information

#### Top

veneered MDF wood fibre panel, glass on MDF wood fibre panel, marble (glossy polyester finish or matt polyester finish)

### **Support**

frame drawn steel

# Technical drawings







2 5/9/25