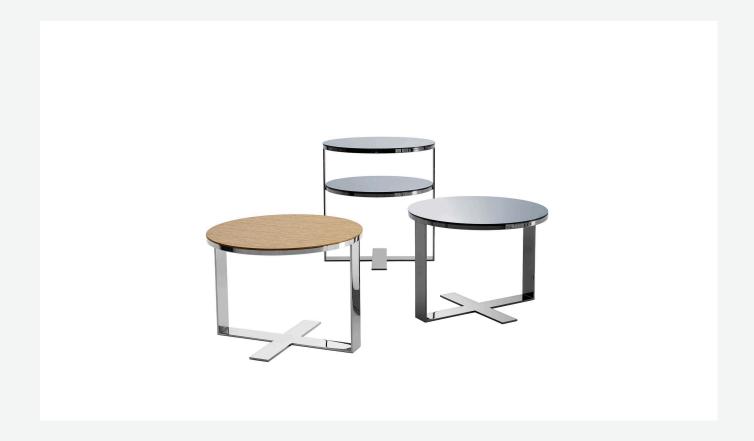

## Eileen

**SMALL TABLES** 

2003

Antonio Citterio

## Description

Multipurpose tables with one or two tops in different heights and a sophisticated playful spirit depending on the finishes. There are many graphically powerful combinations of surfaces and frames: marble, wood, glass and lacquer for the former, chrome and varnish, even coloured, for the latter. Various interpretations make them the ideal choice for several settings that can be either rigorous or dynamic.