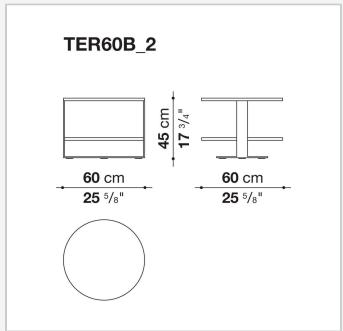

## Eileen

**SMALL TABLES** 

2003

Antonio Citterio



## Description

Multipurpose tables with one or two tops in different heights and a sophisticated playful spirit depending on the finishes. There are many graphically powerful combinations of surfaces and frames: marble, wood, glass and lacquer for the former, chrome and varnish, even coloured, for the latter. Various interpretations make them the ideal choice for several settings that can be either rigorous or dynamic.

### Technical information

#### Top

veneered MDF wood fibre panel, glass on MDF wood fibre panel, marble (glossy polyester finish or matt polyester finish)

### **Support**

frame drawn steel

# Technical drawings







2 5/9/25