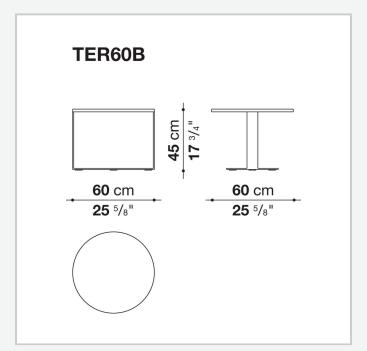

## Eileen

**SMALL TABLES** 

2003

Antonio Citterio



## Description

Multipurpose tables with one or two tops in different heights and a sophisticated playful spirit depending on the finishes. There are many graphically powerful combinations of surfaces and frames: marble, wood, glass and lacquer for the former, chrome and varnish, even coloured, for the latter. Various interpretations make them the ideal choice for several settings that can be either rigorous or dynamic.

### Technical information

#### Top

veneered MDF wood fibre panel, glass on MDF wood fibre panel, marble (glossy polyester finish or matt polyester finish)

### **Support**

frame drawn steel

# Technical drawings







2 5/9/25