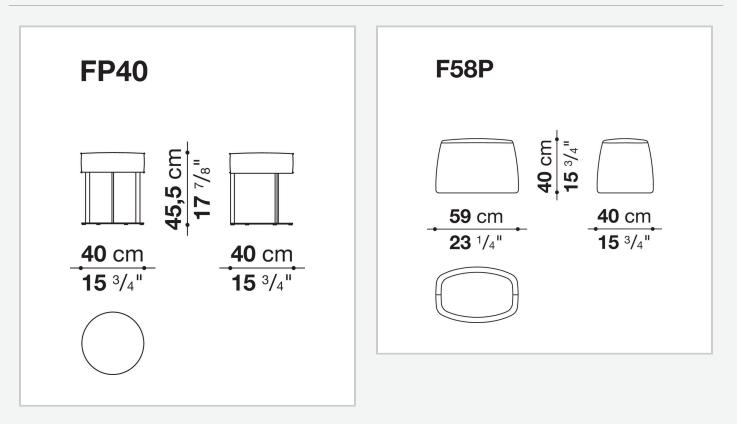

## **Technical** information

Frame (FP40) steel profiles Upholstery (FP40) multi-layered wood panel, shaped polyurethane, polyester fibre cover Internal frame (F58P) tubular steel and steel profiles Internal frame upholstery (F58P) Bayfit® flexible cold shaped polyurethane foam, polyester fibre cover Ferrules (FP40) plastic material Cover fabric or leather

## Technical drawings