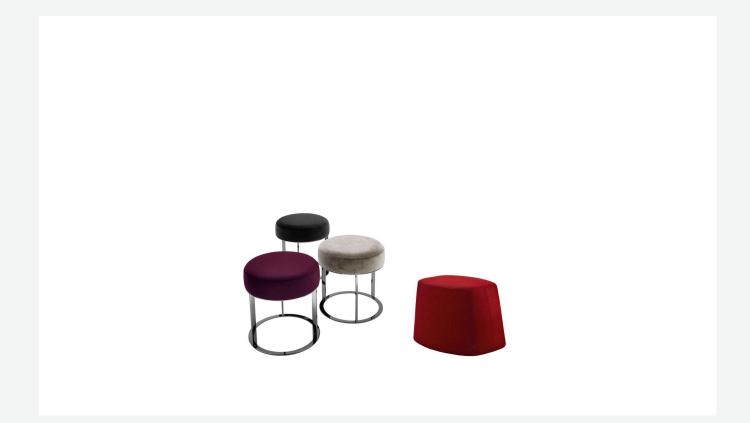

## Frank

OTTOMAN

2015

Antonio Citterio

## Description

Small additional seats or decorative elements, the Frank ottomans are available in two versions: with a high round cushions and steel structure in various finishes, or fully upholstered. For both types, the upholstery is available in fabric or leather.