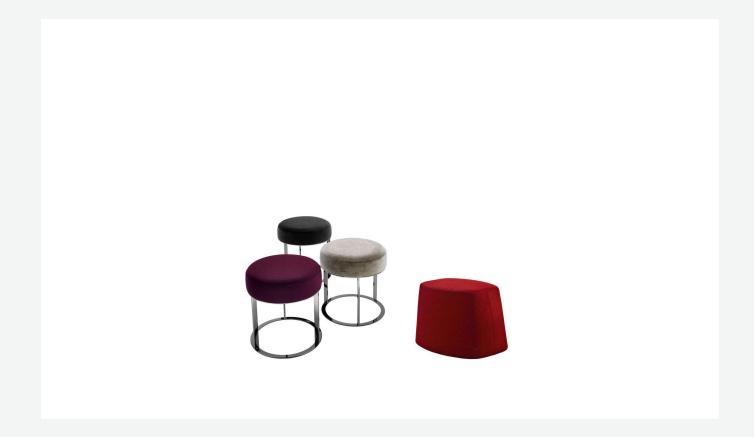

## Description

Small additional seats or decorative elements, the Frank ottomans are available in two versions: with a high round cushions and steel structure in various finishes, or fully upholstered. For both types, the upholstery is available in fabric or leather.