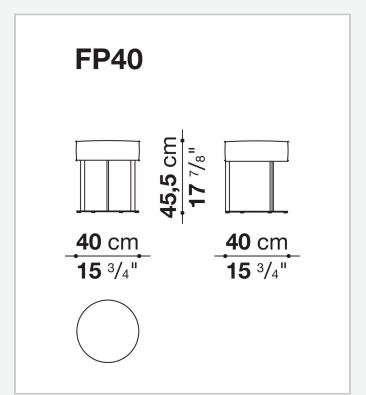

# Technical drawings

3 5/8/25

#### Frame (FP40)

steel profiles

#### **Upholstery (FP40)**

multi-layered wood panel, shaped polyurethane, polyester fibre cover

#### Ferrules (FP40)

plastic material