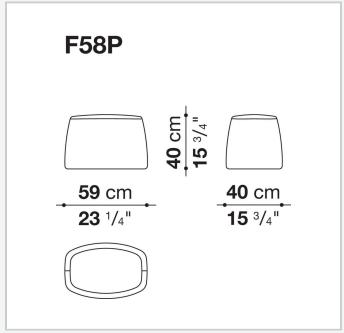

# Technical drawings

3 5/8/25

#### **Internal frame (F58P)**

tubular steel and steel profiles

#### **Internal frame upholstery (F58P)**

Bayfit® flexible cold shaped polyurethane foam, polyester fibre cover