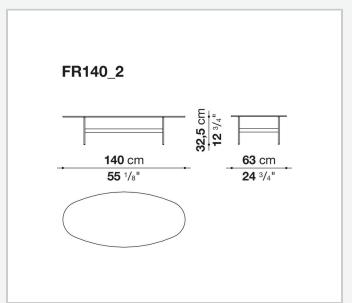

## Formiche

**SMALL TABLES** 

2017

Piero Lissoni



## Description

Lightness and simplicity distinguish Formiche (Ants in English) complements. The slender support frame (making reference to the name), with its shape and finish, picks up the theme of the feet in the sofa system. The rounded support of painted steel is connected by crosspiece to support the tops in different shapes, round, oval, or "kidney bean". Formiche's various shapes and heights make it possible to compose different support systems. The tops themselves, made of several finishes, have a fine thickness of 8 mm.

## Technical information

1

Top
glass or porcelain stoneware
Tray (FR47V-FR67V)
aluminium sheet or wood
Support frame
drawn steel
Ferrules
plastic material

2

## Technical drawings









3