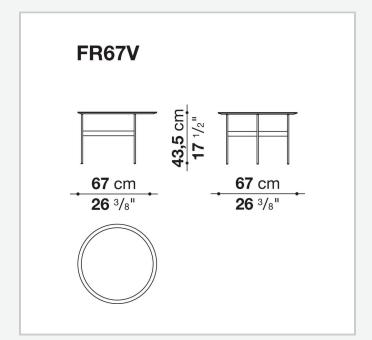

## Formiche

**SMALL TABLES** 

2017

Piero Lissoni



## Description

Lightness and simplicity distinguish Formiche (Ants in English) complements. The slender support frame (making reference to the name), with its shape and finish, picks up the theme of the feet in the sofa system. The rounded support of painted steel is connected by crosspiece to support the tops in different shapes, round, oval, or "kidney bean". Formiche's various shapes and heights make it possible to compose different support systems. The tops themselves, made of several finishes, have a fine thickness of 8 mm.

## Technical information

1

Top
glass or porcelain stoneware
Tray (FR47V-FR67V)
aluminium sheet or wood
Support frame
drawn steel
Ferrules
plastic material

2

## Technical drawings









3