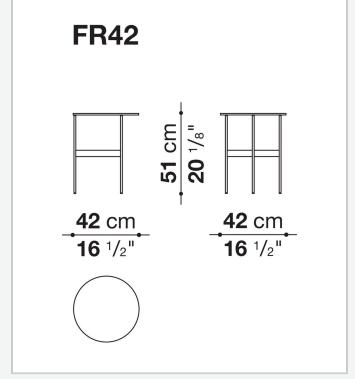

## Formiche

**SMALL TABLES** 

2017

Piero Lissoni



## Description

Lightness and simplicity distinguish Formiche (Ants in English) complements. The slender support frame (making reference to the name), with its shape and finish, picks up the theme of the feet in the sofa system. The rounded support of painted steel is connected by crosspiece to support the tops in different shapes, round, oval, or "kidney bean". Formiche's various shapes and heights make it possible to compose different support systems. The tops themselves, made of several finishes, have a fine thickness of 8 mm.

## Technical information

1

Top
glass or porcelain stoneware
Tray (FR47V-FR67V)
aluminium sheet or wood
Support frame
drawn steel
Ferrules
plastic material

2

## Technical drawings









3