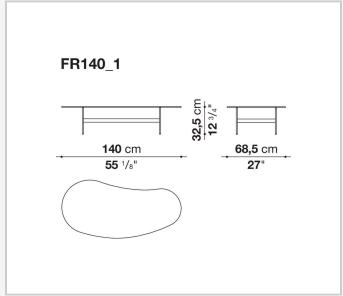

## Formiche

**SMALL TABLES** 

2017

Piero Lissoni



## Description

Lightness and simplicity distinguish Formiche (Ants in English) complements. The slender support frame (making reference to the name), with its shape and finish, picks up the theme of the feet in the sofa system. The rounded support of painted steel is connected by crosspiece to support the tops in different shapes, round, oval, or "kidney bean". Formiche's various shapes and heights make it possible to compose different support systems. The tops themselves, made of several finishes, have a fine thickness of 8 mm.

## Technical information

1

Top
glass or porcelain stoneware
Tray (FR47V-FR67V)
aluminium sheet or wood
Support frame
drawn steel
Ferrules
plastic material

2

## Technical drawings









3