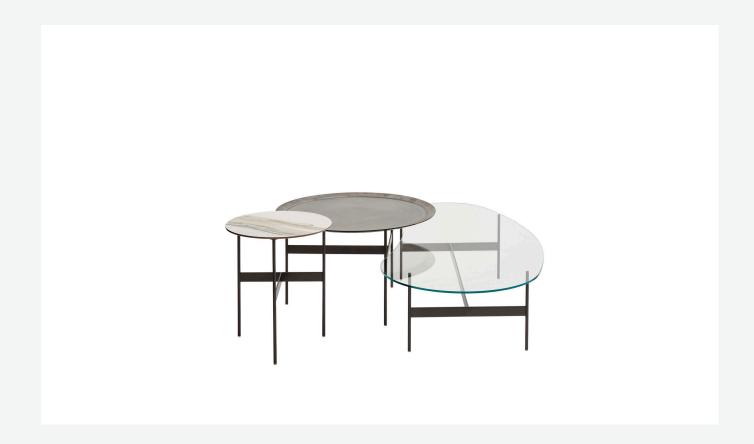

## Description

Lightness and simplicity distinguish Formiche (Ants in English) complements. The slender support frame (making reference to the name), with its shape and finish, picks up the theme of the feet in the sofa system. The rounded support of painted steel is connected by crosspiece to support the tops in different shapes, round, oval, or "kidney bean". Formiche's various shapes and heights make it possible to compose different support systems. The tops themselves, made of several finishes, have a fine thickness of 8 mm.