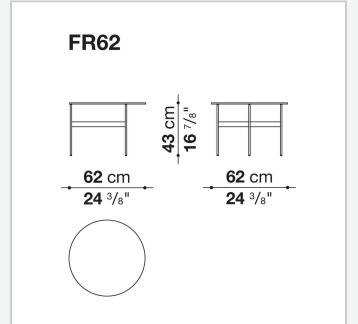

## Formiche

**SMALL TABLES** 

2017

Piero Lissoni



## Description

Lightness and simplicity distinguish Formiche (Ants in English) complements. The slender support frame (making reference to the name), with its shape and finish, picks up the theme of the feet in the sofa system. The rounded support of painted steel is connected by crosspiece to support the tops in different shapes, round, oval, or "kidney bean". Formiche's various shapes and heights make it possible to compose different support systems. The tops themselves, made of several finishes, have a fine thickness of 8 mm.

## Technical information

1

Top
glass or porcelain stoneware
Tray (FR47V-FR67V)
aluminium sheet or wood
Support frame
drawn steel
Ferrules
plastic material

2

## Technical drawings









3