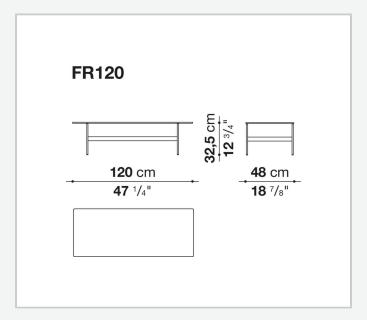

## Formiche

**SMALL TABLES** 

2017

Piero Lissoni



## Description

Lightness and simplicity distinguish Formiche (Ants in English) complements. The slender support frame (making reference to the name), with its shape and finish, picks up the theme of the feet in the sofa system. The rounded support of painted steel is connected by crosspiece to support the tops in different shapes, round, oval, or "kidney bean". Formiche's various shapes and heights make it possible to compose different support systems. The tops themselves, made of several finishes, have a fine thickness of 8 mm.

## Technical information

1

Top
glass or porcelain stoneware
Tray (FR47V-FR67V)
aluminium sheet or wood
Support frame
drawn steel
Ferrules
plastic material

2

## Technical drawings









3