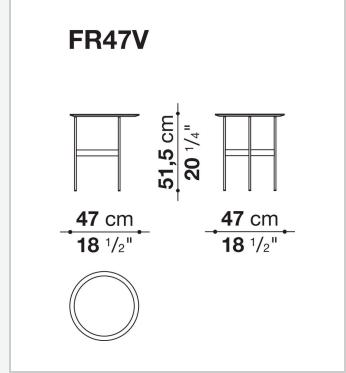

## Formiche

**SMALL TABLES** 

2017

Piero Lissoni



## Description

Lightness and simplicity distinguish Formiche (Ants in English) complements. The slender support frame (making reference to the name), with its shape and finish, picks up the theme of the feet in the sofa system. The rounded support of painted steel is connected by crosspiece to support the tops in different shapes, round, oval, or "kidney bean". Formiche's various shapes and heights make it possible to compose different support systems. The tops themselves, made of several finishes, have a fine thickness of 8 mm.

## Technical information

1

Top
glass or porcelain stoneware
Tray (FR47V-FR67V)
aluminium sheet or wood
Support frame
drawn steel
Ferrules
plastic material

2

## Technical drawings









3