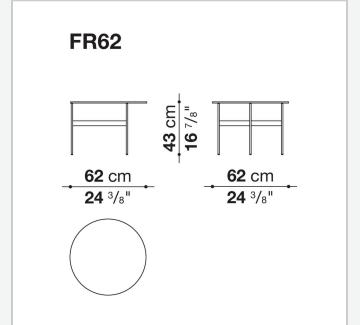

## Formiche

**SMALL TABLES** 

2017

Piero Lissoni



## Description

Lightness and simplicity distinguish Formiche (Ants in English) complements. The slender support frame (making reference to the name), with its shape and finish, picks up the theme of the feet in the sofa system. The rounded support of painted steel is connected by crosspiece to support the tops in different shapes, round, oval, or "kidney bean". Formiche's various shapes and heights make it possible to compose different support systems. The tops themselves, made of several finishes, have a fine thickness of 8 mm.

## **Technical information**

1

Top
glass or porcelain stoneware
Tray (FR47V-FR67V)
aluminium sheet or wood
Support frame
drawn steel
Ferrules
plastic material

2 5/9/25

## Technical drawings









3