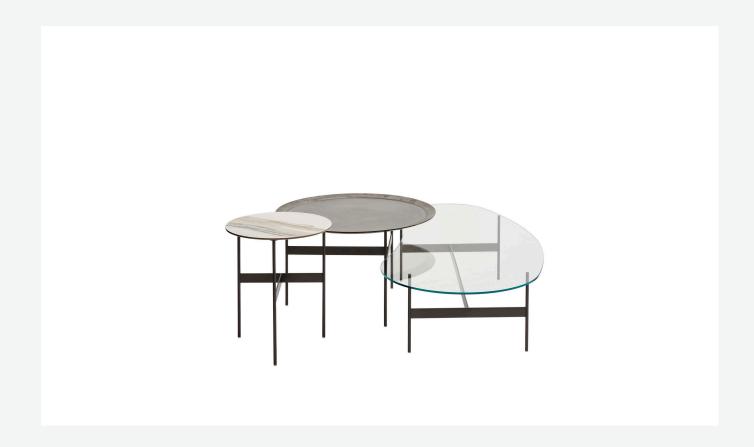

## Description

Lightness and simplicity distinguish Formiche (Ants in English) complements. The slender support frame (making reference to the name), with its shape and finish, picks up the theme of the feet in the sofa system. The rounded support of painted steel is connected by crosspiece to support the tops in different shapes, round, oval, or "kidney bean". Formiche's various shapes and heights make it possible to compose different support systems. The tops themselves, made of several finishes, have a fine thickness of 8 mm.