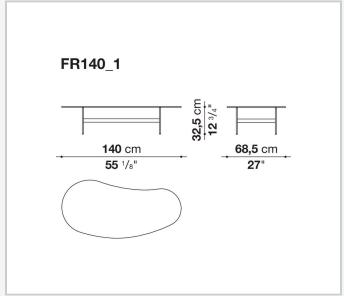

## Formiche

**SMALL TABLES** 

2017

Piero Lissoni



## Description

Lightness and simplicity distinguish Formiche (Ants in English) complements. The slender support frame (making reference to the name), with its shape and finish, picks up the theme of the feet in the sofa system. The rounded support of painted steel is connected by crosspiece to support the tops in different shapes, round, oval, or "kidney bean". Formiche's various shapes and heights make it possible to compose different support systems. The tops themselves, made of several finishes, have a fine thickness of 8 mm.

## **Technical information**

1

Top
glass or porcelain stoneware
Tray (FR47V-FR67V)
aluminium sheet or wood
Support frame
drawn steel
Ferrules
plastic material

2 5/9/25

## Technical drawings









3