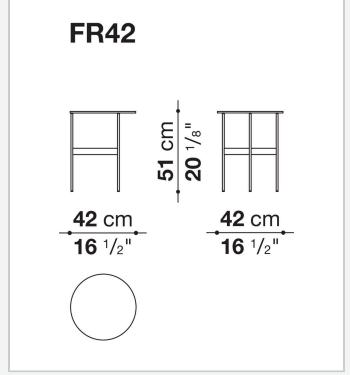

## Formiche

**SMALL TABLES** 

2017

Piero Lissoni



## Description

Lightness and simplicity distinguish Formiche (Ants in English) complements. The slender support frame (making reference to the name), with its shape and finish, picks up the theme of the feet in the sofa system. The rounded support of painted steel is connected by crosspiece to support the tops in different shapes, round, oval, or "kidney bean". Formiche's various shapes and heights make it possible to compose different support systems. The tops themselves, made of several finishes, have a fine thickness of 8 mm.

## **Technical information**

1

Top
glass or porcelain stoneware
Tray (FR47V-FR67V)
aluminium sheet or wood
Support frame
drawn steel
Ferrules
plastic material

2 5/9/25

## Technical drawings









3