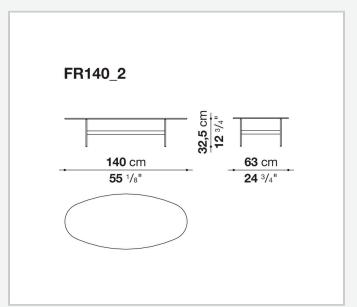

## Formiche

**SMALL TABLES** 

2017

Piero Lissoni



## Description

Lightness and simplicity distinguish Formiche (Ants in English) complements. The slender support frame (making reference to the name), with its shape and finish, picks up the theme of the feet in the sofa system. The rounded support of painted steel is connected by crosspiece to support the tops in different shapes, round, oval, or "kidney bean". Formiche's various shapes and heights make it possible to compose different support systems. The tops themselves, made of several finishes, have a fine thickness of 8 mm.

## **Technical information**

1

Top
glass or porcelain stoneware
Tray (FR47V-FR67V)
aluminium sheet or wood
Support frame
drawn steel
Ferrules
plastic material

2 5/9/25

## Technical drawings









3