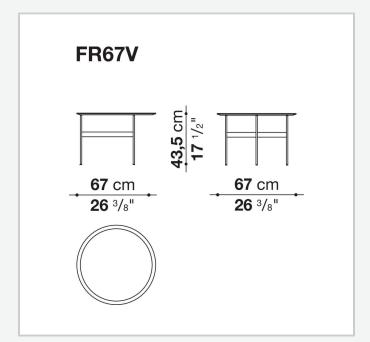

Formiche

**SMALL TABLES** 

2017

Piero Lissoni



## Description

Lightness and simplicity distinguish Formiche (Ants in English) complements. The slender support frame (making reference to the name), with its shape and finish, picks up the theme of the feet in the sofa system. The rounded support of painted steel is connected by crosspiece to support the tops in different shapes, round, oval, or "kidney bean". Formiche's various shapes and heights make it possible to compose different support systems. The tops themselves, made of several finishes, have a fine thickness of 8 mm.

## **Technical information**

1

Top
glass or porcelain stoneware
Tray (FR47V-FR67V)
aluminium sheet or wood
Support frame
drawn steel
Ferrules
plastic material

2 5/9/25

## Technical drawings









3