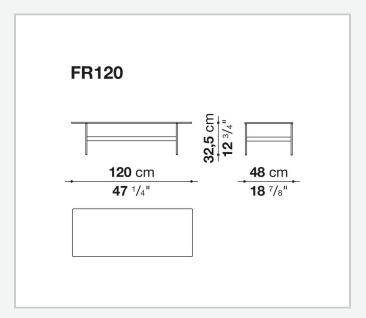

## Formiche

**SMALL TABLES** 

2017

Piero Lissoni



## Description

Lightness and simplicity distinguish Formiche (Ants in English) complements. The slender support frame (making reference to the name), with its shape and finish, picks up the theme of the feet in the sofa system. The rounded support of painted steel is connected by crosspiece to support the tops in different shapes, round, oval, or "kidney bean". Formiche's various shapes and heights make it possible to compose different support systems. The tops themselves, made of several finishes, have a fine thickness of 8 mm.

## **Technical information**

1

Top
glass or porcelain stoneware
Tray (FR47V-FR67V)
aluminium sheet or wood
Support frame
drawn steel
Ferrules
plastic material

2 5/9/25

## Technical drawings









3