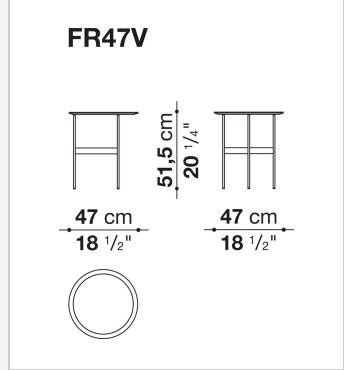

## Formiche

**SMALL TABLES** 

2017

Piero Lissoni



## Description

Lightness and simplicity distinguish Formiche (Ants in English) complements. The slender support frame (making reference to the name), with its shape and finish, picks up the theme of the feet in the sofa system. The rounded support of painted steel is connected by crosspiece to support the tops in different shapes, round, oval, or "kidney bean". Formiche's various shapes and heights make it possible to compose different support systems. The tops themselves, made of several finishes, have a fine thickness of 8 mm.

## **Technical information**

1

Top
glass or porcelain stoneware
Tray (FR47V-FR67V)
aluminium sheet or wood
Support frame
drawn steel
Ferrules
plastic material

2 5/9/25

## Technical drawings









3