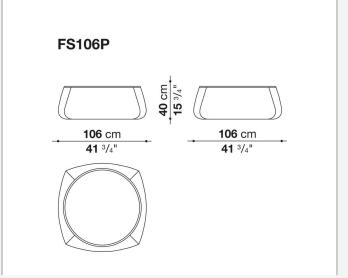

ul and informal way. These floor-standing seats, without a metal base and with fabric or leather upholstery, offer the possibility of choosing between sophisticated single-tone and two-tone solutions, also combining leather and fabric.

### Technical information

1

#### **Internal frame**

tubular steel and steel profiles, plastic material

#### **Internal frame upholstery**

Bayfit® flexible cold shaped polyurethane foam, polystyrene foam, shaped polyurethane of different density, polyester fibre cover

#### Ottoman upholstery

Bayfit® flexible cold shaped polyurethane foam, polystyrene foam, shaped polyurethane, polyester fibre cover

### **Back cushion (FS55C)**

down feather and polyester fibre, pillow style typology

#### Cover

fabric or leather

2

## Technical drawings













4