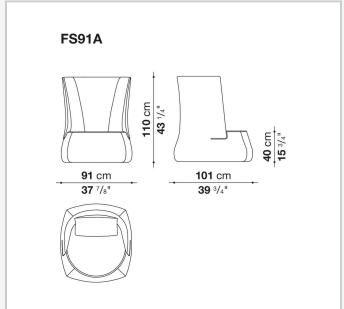

a playful and informal way. These floor-standing seats, without a metal base and with fabric or leather upholstery, offer the possibility of choosing between sophisticated single-tone and two-tone solutions, also combining leather and fabric.

### Technical information

1

#### **Internal frame**

tubular steel and steel profiles, plastic material

#### **Internal frame upholstery**

Bayfit® flexible cold shaped polyurethane foam, polystyrene foam, shaped polyurethane of different density, polyester fibre cover

#### Ottoman upholstery

Bayfit® flexible cold shaped polyurethane foam, polystyrene foam, shaped polyurethane, polyester fibre cover

### **Back cushion (FS55C)**

down feather and polyester fibre, pillow style typology

#### Cover

fabric or leather

2

## Technical drawings













4