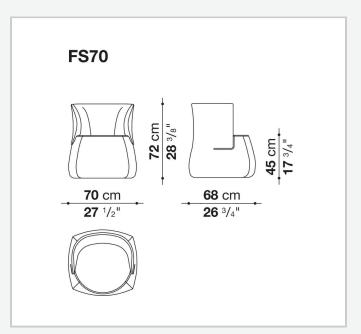

playful and informal way. These floor-standing seats, without a metal base and with fabric or leather upholstery, offer the possibility of choosing between sophisticated single-tone and two-tone solutions, also combining leather and fabric.

### Technical information

1

#### **Internal frame**

tubular steel and steel profiles, plastic material

#### **Internal frame upholstery**

Bayfit® flexible cold shaped polyurethane foam, polystyrene foam, shaped polyurethane of different density, polyester fibre cover

#### Ottoman upholstery

Bayfit® flexible cold shaped polyurethane foam, polystyrene foam, shaped polyurethane, polyester fibre cover

### **Back cushion (FS55C)**

down feather and polyester fibre, pillow style typology

#### Cover

fabric or leather

2

## Technical drawings













4