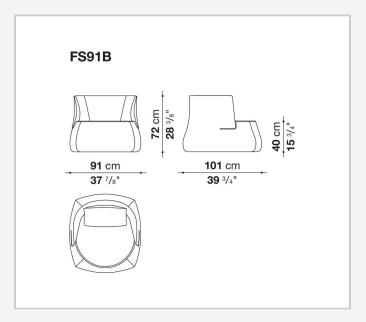

in a playful and informal way. These floor-standing seats, without a metal base and with fabric or leather upholstery, offer the possibility of choosing between sophisticated single-tone and two-tone solutions, also combining leather and fabric.

### Technical information

1

#### **Internal frame**

tubular steel and steel profiles, plastic material

#### **Internal frame upholstery**

Bayfit® flexible cold shaped polyurethane foam, polystyrene foam, shaped polyurethane of different density, polyester fibre cover

#### Ottoman upholstery

Bayfit® flexible cold shaped polyurethane foam, polystyrene foam, shaped polyurethane, polyester fibre cover

### **Back cushion (FS55C)**

down feather and polyester fibre, pillow style typology

#### Cover

fabric or leather

2

## Technical drawings













4