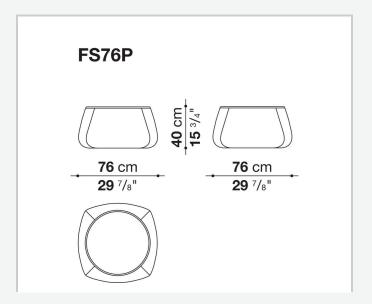

yful and informal way. These floor-standing seats, without a metal base and with fabric or leather upholstery, offer the possibility of choosing between sophisticated single-tone and two-tone solutions, also combining leather and fabric.

### Technical information

1

#### **Internal frame**

tubular steel and steel profiles, plastic material

#### **Internal frame upholstery**

Bayfit® flexible cold shaped polyurethane foam, polystyrene foam, shaped polyurethane of different density, polyester fibre cover

#### Ottoman upholstery

Bayfit® flexible cold shaped polyurethane foam, polystyrene foam, shaped polyurethane, polyester fibre cover

### **Back cushion (FS55C)**

down feather and polyester fibre, pillow style typology

#### Cover

fabric or leather

2

## Technical drawings













4