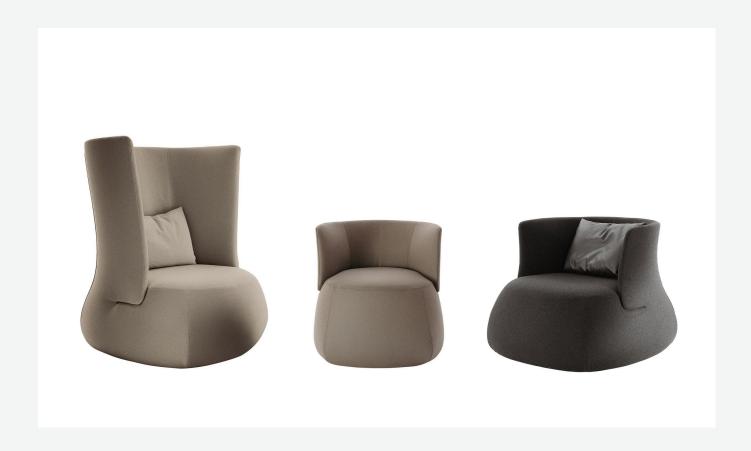

## Description

Organic, soft and sinuous in shape, the Fat-Sofa armchairs, available in three versions, including one with a high enveloping backrest, interpret the theme of comfort in a playful and informal way. These floor-standing seats, without a metal base and with fabric or leather upholstery, offer the possibility of choosing between sophisticated single-tone and two-tone solutions, also combining leather and fabric.