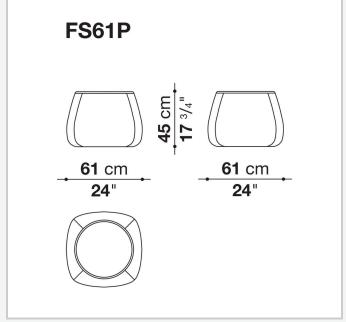

layful and informal way. These floor-standing seats, without a metal base and with fabric or leather upholstery, offer the possibility of choosing between sophisticated single-tone and two-tone solutions, also combining leather and fabric.

### Technical information

1

#### **Internal frame**

tubular steel and steel profiles, plastic material

#### **Internal frame upholstery**

Bayfit® flexible cold shaped polyurethane foam, polystyrene foam, shaped polyurethane of different density, polyester fibre cover

#### Ottoman upholstery

Bayfit® flexible cold shaped polyurethane foam, polystyrene foam, shaped polyurethane, polyester fibre cover

### **Back cushion (FS55C)**

down feather and polyester fibre, pillow style typology

#### Cover

fabric or leather

2

## Technical drawings













4