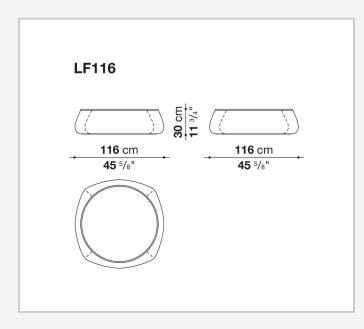

## Fat-Fat & Lady-Fat

SMALL TABLES

2004

Patricia Urquiola



## Description

Inspired by the once popular sand-filled ash trays. Hence the creation of service elements made of three variants to be used as convenient surface in various situations. Fat-Fat & Lady-Fat internal compartment can be used as a container by lifting the trays, while the external fabric and leather covers come in a wide range of colours.

## **Technical** information

Internal frame thermoplastic material Internal frame upholstery flakes of polyurethane and PET, synthetic fibre cover Tray steel sheet Cover fabric or leather

## Technical drawings