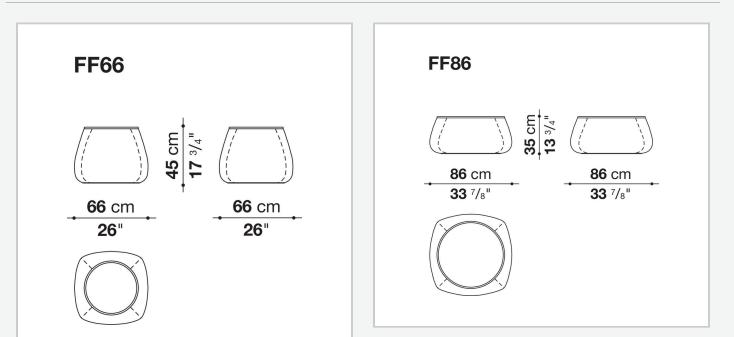

## Fat-Fat & Lady-Fat

SMALL TABLES

2004

Patricia Urquiola



## Description

Inspired by the once popular sand-filled ash trays. Hence the creation of service elements made of three variants to be used as convenient surface in various situations. Fat-Fat & Lady-Fat internal compartment can be used as a container by lifting the trays, while the external fabric and leather covers come in a wide range of colours.

## **Technical** information

Internal frame thermoplastic material Internal frame upholstery flakes of polyurethane and PET, synthetic fibre cover Tray steel sheet Cover fabric or leather

## Technical drawings