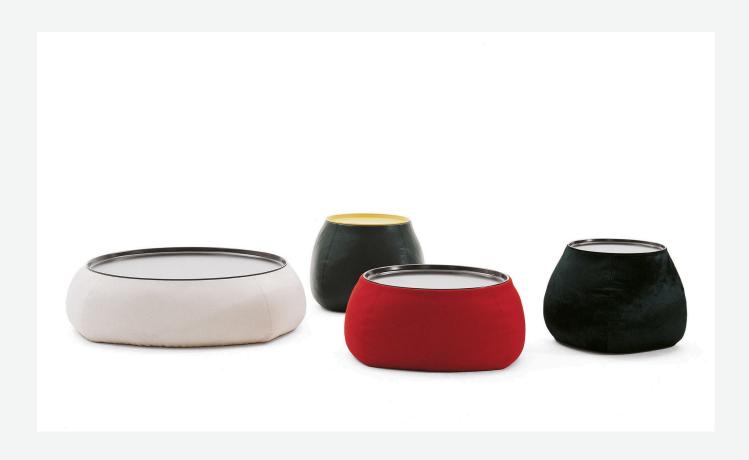

## Description

Inspired by the once popular sand-filled ash trays. Hence the creation of service elements made of three variants to be used as convenient surface in various situations. Fat-Fat & Lady-Fat internal compartment can be used as a container by lifting the trays, while the external fabric and leather covers come in a wide range of colours.