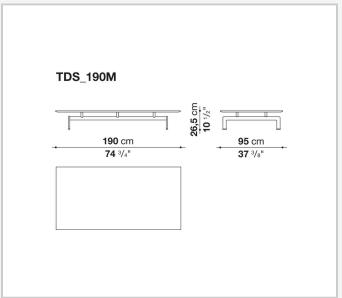

## Technical drawings

3

#### Top (TDS\_190M)

marble (natural finish, matt polyester finish or glossy polyester finish)