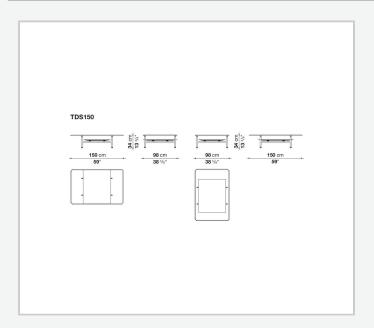

# Diesis

**SMALL TABLES** 

1979

Antonio Citterio Paolo Nava



### Description

An evergreen like the sofa, which inspires its die-cast aluminium supports. Two impressive versions even in term of size; the other lighter with two tops, one in transparent ground glass and the other covered with thick leather.

### Technical information

1

#### **Top (TDS150)**

glass

#### Top (TDS\_190M)

marble (natural finish, matt polyester finish or glossy polyester finish)

#### Lower shelf (TDS150)

multi-layered wood panel

#### Lower shelf cover (TDS150)

thick leather

#### **Support frame and feet**

die-cast aluminium and tubular steel

#### **Ferrules**

plastic material

2

## Technical drawings





3