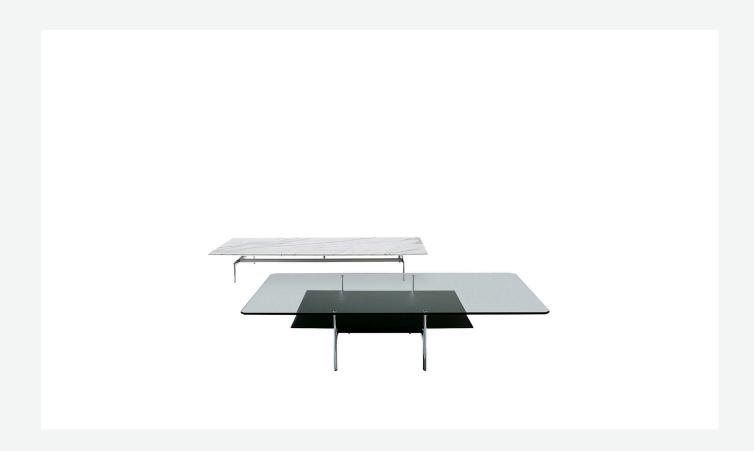

### Description

An evergreen like the sofa, which inspires its die-cast aluminium supports. Two impressive versions even in term of size; the other lighter with two tops, one in transparent ground glass and the other covered with thick leather.