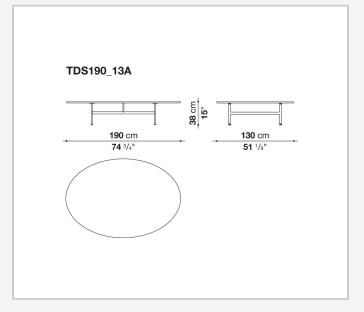

#### Top (TDS\_190M-TDS190\_13-TDS190\_13A)

marble (natural finish, matt polyester finish or glossy polyester finish)