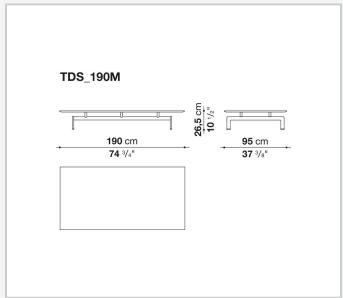

#### Top (TDS\_190M-TDS190\_13-TDS190\_13A)

marble (natural finish, matt polyester finish or glossy polyester finish)

# Technical drawings

3 5/8/25