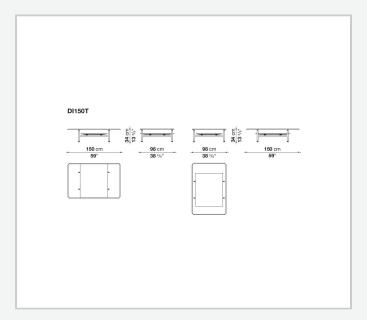

# Diesis

**SMALL TABLES** 

1979

Antonio Citterio Paolo Nava



## Description

An evergreen like the sofa, which inspires its die-cast aluminium supports. Three marble impressive versions even in term of size; the other lighter with two tops, one in transparent ground glass and the other covered with leather.

### Technical information

1

#### **Top (DI150T)**

glass

#### Top (TDS\_190M-TDS190\_13-TDS190\_13A)

marble (natural finish, matt polyester finish or glossy polyester finish)

#### Lower shelf (DI150T)

multi-layered wood panel

#### Lower shelf cover (DI150T)

leather

#### **Support frame and feet**

die-cast aluminium and tubular steel

#### **Ferrules**

plastic material

2 5/8/25

# Technical drawings









3 5/8/25