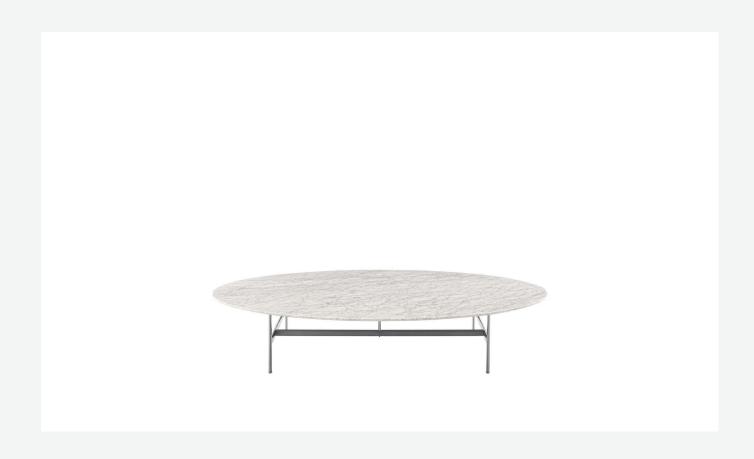

## Description

An evergreen like the sofa, which inspires its die-cast aluminium supports. Three marble impressive versions even in term of size; the other lighter with two tops, one in transparent ground glass and the other covered with leather.

#### Top (TDS\_190M-TDS190\_13-TDS190\_13A)

marble (natural finish, matt polyester finish or glossy polyester finish)

#### **Support frame and feet**

die-cast aluminium and tubular steel