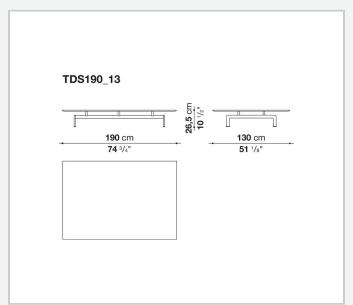

#### Top (TDS\_190M-TDS190\_13-TDS190\_13A)

marble (natural finish, matt polyester finish or glossy polyester finish)

# Technical drawings

3 5/8/25