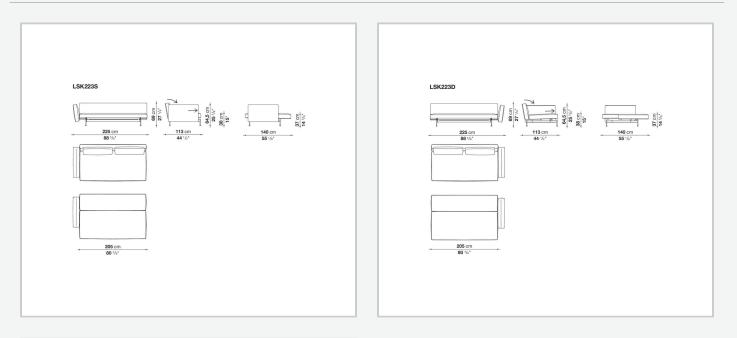

and back elements as the system of sofas of the same name. By simply translating the seat and tilting the backrest, it transforms easily from a sofa into a bed. Upholstered either in fabric or in leather, it is available in three versions: with a right-hand armrest, with a left-hand armrest and with two armrests. The support base is made of crosspieces with rounded steel feet connected to each other by a bar.

## **Technical** information

Internal frame multi-layered wood panel Seat and back upholstery shaped polyurethane of different density, polyester fibre cover Back cushion (SK90C) combination of polyester fibre and visco-elastic polyurethane, polyester fibre cover, box style typology Support frame steel Ferrules thermoplastic material Cover fabric or leather

## Technical drawings