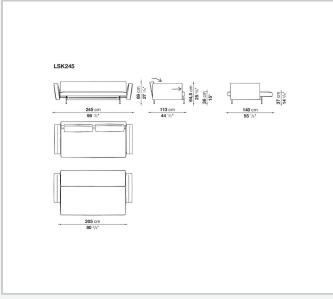

nd back elements as the system of sofas of the same name. By simply translating the seat and tilting the backrest, it transforms easily from a sofa into a bed. Upholstered either in fabric or in leather, it is available in three versions: with a right-hand armrest, with a left-hand armrest and with two armrests. The support base is made of crosspieces with rounded steel feet connected to each other by a bar.

## **Technical** information

Internal frame multi-layered wood panel Seat and back upholstery shaped polyurethane of different density, polyester fibre cover Back cushion (SK90C) combination of polyester fibre and visco-elastic polyurethane, polyester fibre cover, box style typology Support frame steel Ferrules thermoplastic material Cover fabric or leather

## Technical drawings