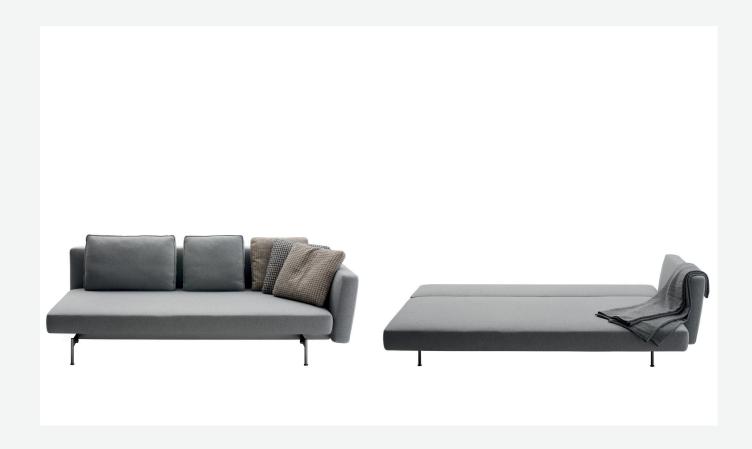

## Description

Saké is a strongly contemporary sofa bed that stands out for its absolute formal balance. The only sofa bed in the B&B Italia collection, it features the same seating and back elements as the system of sofas of the same name. By simply translating the seat and tilting the backrest, it transforms easily from a sofa into a bed. Upholstered either in fabric or in leather, it is available in three versions: with a right-hand armrest, with a left-hand armrest and with two armrests. The support base is made of crosspieces with rounded steel feet connected to each other by a bar.