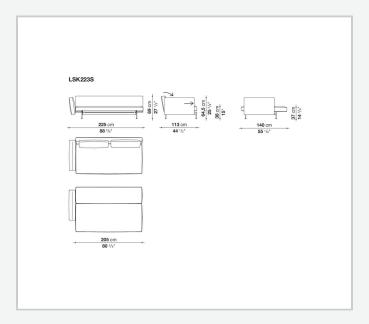

By simply translating the seat and tilting the backrest, it transforms easily from a sofa into a bed. Upholstered either in fabric or in leather, it is available in three versions: with a right-hand armrest, with a left-hand armrest and with two armrests. The support base is made of crosspieces with rounded steel feet connected to each other by a bar.

### Technical information

1

#### **Internal frame**

multi-layered wood panel

**Seat and back upholstery** shaped polyurethane of different density, polyester fibre cover

#### **Back cushion (SK90C)**

combination of polyester fibre and visco-elastic polyurethane, polyester fibre cover, box style typology

### Support frame

steel

#### **Ferrules**

thermoplastic material

#### Cover

fabric or leather

2 5/8/25

# Technical drawings







3 5/8/25