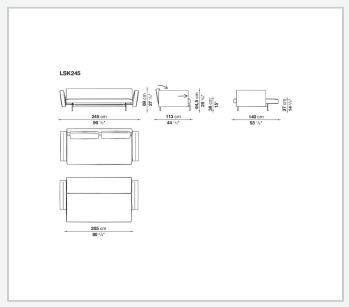

simply translating the seat and tilting the backrest, it transforms easily from a sofa into a bed. Upholstered either in fabric or in leather, it is available in three versions: with a right-hand armrest, with a left-hand armrest and with two armrests. The support base is made of crosspieces with rounded steel feet connected to each other by a bar.

### Technical information

1

#### **Internal frame**

multi-layered wood panel

**Seat and back upholstery** shaped polyurethane of different density, polyester fibre cover

#### **Back cushion (SK90C)**

combination of polyester fibre and visco-elastic polyurethane, polyester fibre cover, box style typology

### Support frame

steel

#### **Ferrules**

thermoplastic material

#### Cover

fabric or leather

2 5/8/25

# Technical drawings







3 5/8/25