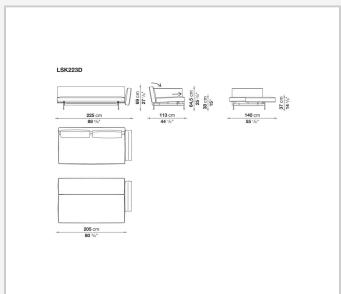

y simply translating the seat and tilting the backrest, it transforms easily from a sofa into a bed. Upholstered either in fabric or in leather, it is available in three versions: with a right-hand armrest, with a left-hand armrest and with two armrests. The support base is made of crosspieces with rounded steel feet connected to each other by a bar.

### Technical information

1

#### **Internal frame**

multi-layered wood panel

**Seat and back upholstery** shaped polyurethane of different density, polyester fibre cover

#### **Back cushion (SK90C)**

combination of polyester fibre and visco-elastic polyurethane, polyester fibre cover, box style typology

### Support frame

steel

#### **Ferrules**

thermoplastic material

#### Cover

fabric or leather

2 5/8/25

# Technical drawings







3 5/8/25