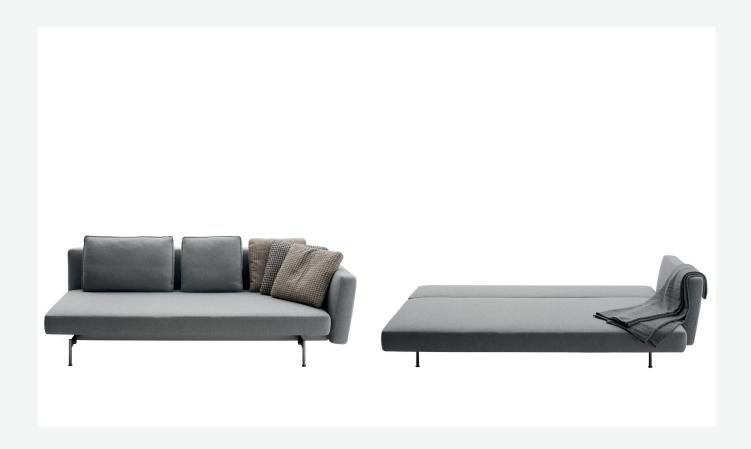

## Description

Saké is a strongly contemporary sofa bed that stands out for its absolute formal balance. The only sofa bed in the B&B Italia collection, it features the same seating and back elements as the system of sofas of the same name. By simply translating the seat and tilting the backrest, it transforms easily from a sofa into a bed. Upholstered either in fabric or in leather, it is available in three versions: with a right-hand armrest, with a left-hand armrest and with two armrests. The support base is made of crosspieces with rounded steel feet connected to each other by a bar.