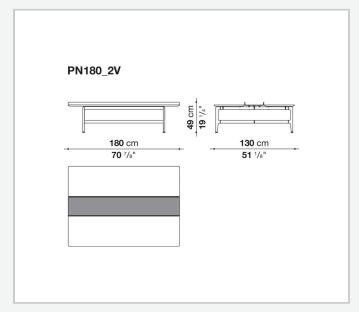

## Pianura

**SMALL TABLES** 

2019

Antonio Citterio



## Description

Square or rectangular, the Pianura low table stands out for the essential and sophisticated features that give life to a proposal of great formal elegance. With marble top and aluminium structure, it is also available with a thick leather tray integrated into the top. Numerous are the finishes to choose from both for the top and for the structure.

## Technical information

1

Top
marble
Tray (PN180\_2V-PN130Q\_V)
aluminium sheet covered in thick leather
Support frame
die-cast aluminium and extrusions
Ferrules
plastic material

2

## Technical drawings













3