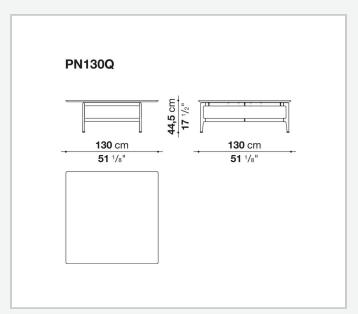

## Pianura

**SMALL TABLES** 

2019

Antonio Citterio



## Description

Square or rectangular, the Pianura low table stands out for the essential and sophisticated features that give life to a proposal of great formal elegance. With marble top and aluminium structure, it is also available with a thick leather tray integrated into the top. Numerous are the finishes to choose from both for the top and for the structure.

## Technical information

1

Top
marble
Tray (PN180\_2V-PN130Q\_V)
aluminium sheet covered in thick leather
Support frame
die-cast aluminium and extrusions
Ferrules
plastic material

2

## Technical drawings













3