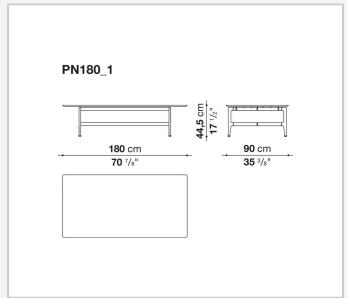

## Pianura

**SMALL TABLES** 

2019

Antonio Citterio



## Description

Square or rectangular, the Pianura low table stands out for the essential and sophisticated features that give life to a proposal of great formal elegance. With marble top and aluminium structure, it is also available with a thick leather tray integrated into the top. Numerous are the finishes to choose from both for the top and for the structure.

## Technical information

1

Top
marble
Tray (PN180\_2V-PN130Q\_V)
aluminium sheet covered in thick leather
Support frame
die-cast aluminium and extrusions
Ferrules
plastic material

2

## Technical drawings













3