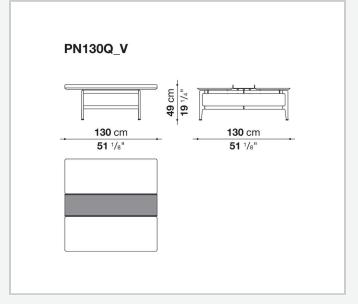

## Pianura

**SMALL TABLES** 

2019

Antonio Citterio



## Description

Square or rectangular, the Pianura low table stands out for the essential and sophisticated features that give life to a proposal of great formal elegance. With marble top and aluminium structure, it is also available with a thick leather tray integrated into the top. Numerous are the finishes to choose from both for the top and for the structure.

## Technical information

1

Top
marble
Tray (PN180\_2V-PN130Q\_V)
aluminium sheet covered in thick leather
Support frame
die-cast aluminium and extrusions
Ferrules
plastic material

2

## Technical drawings













3