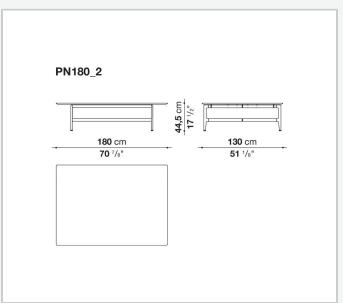

## Pianura

**SMALL TABLES** 

2019

Antonio Citterio



## Description

Square or rectangular, the Pianura low table stands out for the essential and sophisticated features that give life to a proposal of great formal elegance. With marble top and aluminium structure, it is also available with a thick leather tray integrated into the top. Numerous are the finishes to choose from both for the top and for the structure.

## Technical information

1

Top
marble
Tray (PN180\_2V-PN130Q\_V)
aluminium sheet covered in thick leather
Support frame
die-cast aluminium and extrusions
Ferrules
plastic material

2

## Technical drawings













3