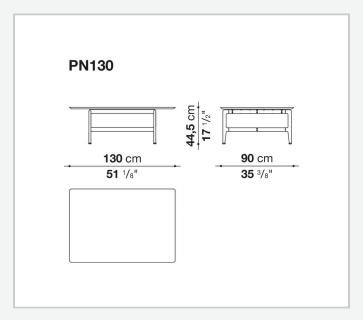

## Pianura

**SMALL TABLES** 

2019

Antonio Citterio



## Description

Square or rectangular, the Pianura low table stands out for the essential and sophisticated features that give life to a proposal of great formal elegance. With marble top and aluminium structure, it is also available with a thick leather tray integrated into the top. Numerous are the finishes to choose from both for the top and for the structure.

## Technical information

1

Top
marble
Tray (PN180\_2V-PN130Q\_V)
aluminium sheet covered in thick leather
Support frame
die-cast aluminium and extrusions
Ferrules
plastic material

2

## Technical drawings













3