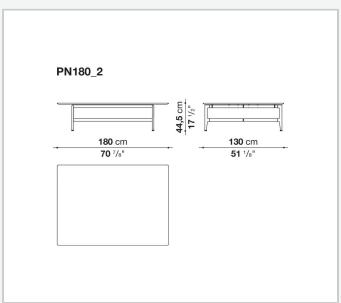

## Pianura

**SMALL TABLES** 

2019

Antonio Citterio



## Description

Square or rectangular, the Pianura low table stands out for the essential and sophisticated features that give life to a proposal of great formal elegance. With marble top and aluminium structure, it is also available with a thick leather tray integrated into the top. Numerous are the finishes to choose from both for the top and for the structure.

## Technical information

1

Top
marble
Tray (PN180\_2V-PN130Q\_V)
aluminium sheet covered in thick leather
Support frame
die-cast aluminium and extrusions
Ferrules
plastic material

2 5/8/25

## Technical drawings













3