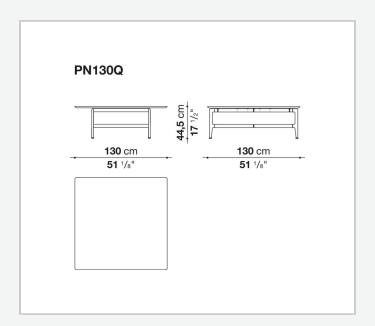

## Pianura

**SMALL TABLES** 

2019

Antonio Citterio



## Description

Square or rectangular, the Pianura low table stands out for the essential and sophisticated features that give life to a proposal of great formal elegance. With marble top and aluminium structure, it is also available with a thick leather tray integrated into the top. Numerous are the finishes to choose from both for the top and for the structure.

## Technical information

1

Top
marble
Tray (PN180\_2V-PN130Q\_V)
aluminium sheet covered in thick leather
Support frame
die-cast aluminium and extrusions
Ferrules
plastic material

2 5/8/25

## Technical drawings













3