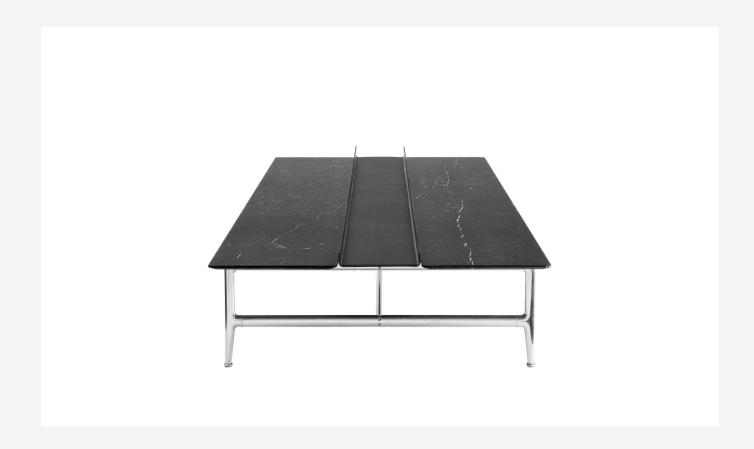

## Description

Square or rectangular, the Pianura low table stands out for the essential and sophisticated features that give life to a proposal of great formal elegance. With marble top and aluminium structure, it is also available with a thick leather tray integrated into the top. Numerous are the finishes to choose from both for the top and for the structure.