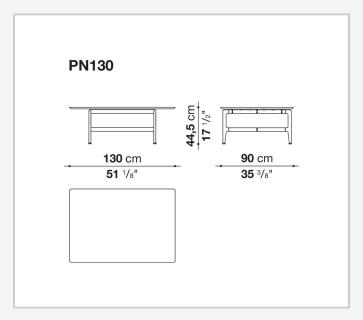

## Pianura

**SMALL TABLES** 

2019

Antonio Citterio



## Description

Square or rectangular, the Pianura low table stands out for the essential and sophisticated features that give life to a proposal of great formal elegance. With marble top and aluminium structure, it is also available with a thick leather tray integrated into the top. Numerous are the finishes to choose from both for the top and for the structure.

## Technical information

1

Top
marble
Tray (PN180\_2V-PN130Q\_V)
aluminium sheet covered in thick leather
Support frame
die-cast aluminium and extrusions
Ferrules
plastic material

2 5/8/25

## Technical drawings













3