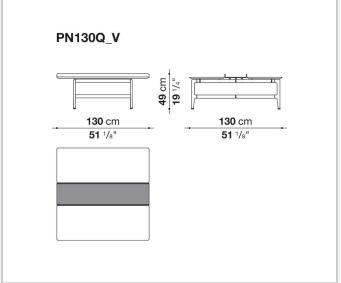

## Pianura

**SMALL TABLES** 

2019

Antonio Citterio



## Description

Square or rectangular, the Pianura low table stands out for the essential and sophisticated features that give life to a proposal of great formal elegance. With marble top and aluminium structure, it is also available with a thick leather tray integrated into the top. Numerous are the finishes to choose from both for the top and for the structure.

## Technical information

1

Top
marble
Tray (PN180\_2V-PN130Q\_V)
aluminium sheet covered in thick leather
Support frame
die-cast aluminium and extrusions
Ferrules
plastic material

2 5/8/25

## Technical drawings













3