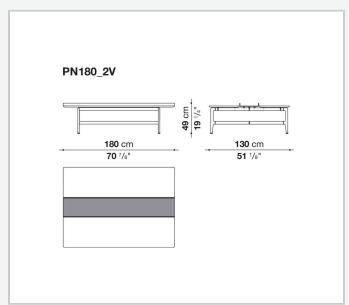

## Pianura

**SMALL TABLES** 

2019

Antonio Citterio



## Description

Square or rectangular, the Pianura low table stands out for the essential and sophisticated features that give life to a proposal of great formal elegance. With marble top and aluminium structure, it is also available with a thick leather tray integrated into the top. Numerous are the finishes to choose from both for the top and for the structure.

## Technical information

1

Top
marble
Tray (PN180\_2V-PN130Q\_V)
aluminium sheet covered in thick leather
Support frame
die-cast aluminium and extrusions
Ferrules
plastic material

2 5/8/25

## Technical drawings













3