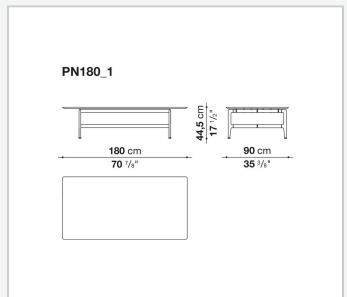

## Pianura

**SMALL TABLES** 

2019

Antonio Citterio



## Description

Square or rectangular, the Pianura low table stands out for the essential and sophisticated features that give life to a proposal of great formal elegance. With marble top and aluminium structure, it is also available with a thick leather tray integrated into the top. Numerous are the finishes to choose from both for the top and for the structure.

## Technical information

1

Top
marble
Tray (PN180\_2V-PN130Q\_V)
aluminium sheet covered in thick leather
Support frame
die-cast aluminium and extrusions
Ferrules
plastic material

2 5/8/25

## Technical drawings













3