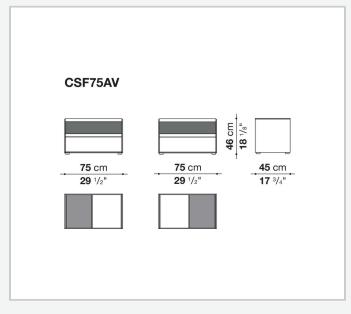

ear, the Surface storage units with drawers stand out for their reduced forms, essential materials and colour choices – sober features that never issue from simplification, but rather from a subtle quest for balance. With their vast customisation possibilities and combination of materials, they are truly iconic pieces of modern furniture.

### Technical information

1

#### Storage unit frame

veneered wood particles panel

Storage unit frame with section and extractable shelf

solid wood, veneered wood particles panel

#### Section and drawer front

MDF wood fibre panel

#### Side and baseboard

HPL stratified laminate panel

#### **Drawer frame**

panels in MDF wood fibre, bottom in refined wood particles

#### Adjustable feet

steel and plastic material

2

## Technical drawings