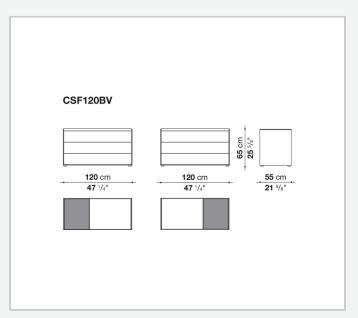

ce storage units with drawers stand out for their reduced forms, essential materials and colour choices – sober features that never issue from simplification, but rather from a subtle quest for balance. With their vast customisation possibilities and combination of materials, they are truly iconic pieces of modern furniture.

### Technical information

1

#### Storage unit frame

veneered wood particles panel

Storage unit frame with section and extractable shelf

solid wood, veneered wood particles panel

#### Section and drawer front

MDF wood fibre panel

#### Side and baseboard

HPL stratified laminate panel

#### **Drawer frame**

panels in MDF wood fibre, bottom in refined wood particles

#### Adjustable feet

steel and plastic material

2

## Technical drawings