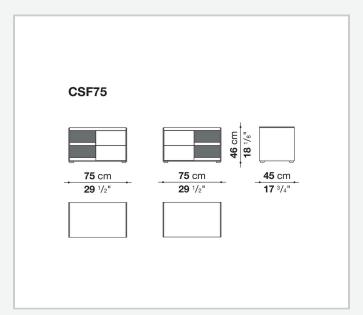

nd linear, the Surface storage units with drawers stand out for their reduced forms, essential materials and colour choices – sober features that never issue from simplification, but rather from a subtle quest for balance. With their vast customisation possibilities and combination of materials, they are truly iconic pieces of modern furniture.

### Technical information

1

#### Storage unit frame

veneered wood particles panel

Storage unit frame with section and extractable shelf

solid wood, veneered wood particles panel

#### Section and drawer front

MDF wood fibre panel

#### Side and baseboard

HPL stratified laminate panel

#### **Drawer frame**

panels in MDF wood fibre, bottom in refined wood particles

#### Adjustable feet

steel and plastic material

2

## Technical drawings