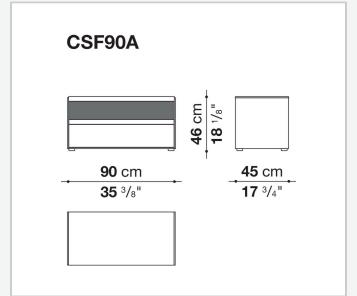

he Surface storage units with drawers stand out for their reduced forms, essential materials and colour choices – sober features that never issue from simplification, but rather from a subtle quest for balance. With their vast customisation possibilities and combination of materials, they are truly iconic pieces of modern furniture.

### Technical information

1

#### Storage unit frame

veneered wood particles panel

Storage unit frame with section and extractable shelf

solid wood, veneered wood particles panel

#### Section and drawer front

MDF wood fibre panel

#### Side and baseboard

HPL stratified laminate panel

#### **Drawer frame**

panels in MDF wood fibre, bottom in refined wood particles

#### Adjustable feet

steel and plastic material

2

## Technical drawings