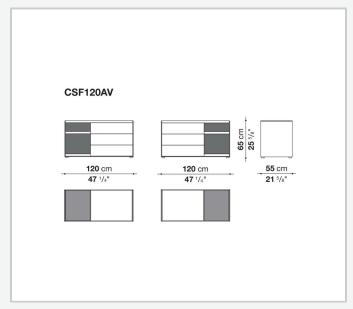

face storage units with drawers stand out for their reduced forms, essential materials and colour choices – sober features that never issue from simplification, but rather from a subtle quest for balance. With their vast customisation possibilities and combination of materials, they are truly iconic pieces of modern furniture.

### Technical information

1

#### Storage unit frame

veneered wood particles panel

Storage unit frame with section and extractable shelf

solid wood, veneered wood particles panel

#### Section and drawer front

MDF wood fibre panel

#### Side and baseboard

HPL stratified laminate panel

#### **Drawer frame**

panels in MDF wood fibre, bottom in refined wood particles

#### Adjustable feet

steel and plastic material

2

## Technical drawings