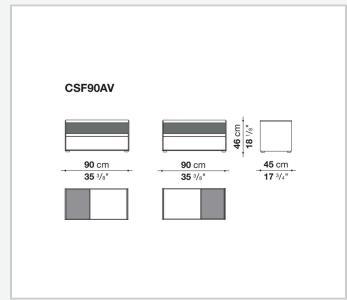

Surface storage units with drawers stand out for their reduced forms, essential materials and colour choices – sober features that never issue from simplification, but rather from a subtle quest for balance. With their vast customisation possibilities and combination of materials, they are truly iconic pieces of modern furniture.

### Technical information

1

#### Storage unit frame

veneered wood particles panel

Storage unit frame with section and extractable shelf

solid wood, veneered wood particles panel

#### Section and drawer front

MDF wood fibre panel

#### Side and baseboard

HPL stratified laminate panel

#### **Drawer frame**

panels in MDF wood fibre, bottom in refined wood particles

#### Adjustable feet

steel and plastic material

2

## Technical drawings