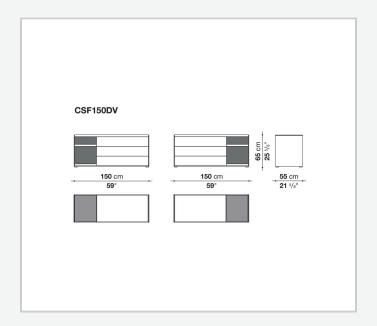

torage units with drawers stand out for their reduced forms, essential materials and colour choices – sober features that never issue from simplification, but rather from a subtle quest for balance. With their vast customisation possibilities and combination of materials, they are truly iconic pieces of modern furniture.

### Technical information

1

#### Storage unit frame

veneered wood particles panel

Storage unit frame with section and extractable shelf

solid wood, veneered wood particles panel

#### Section and drawer front

MDF wood fibre panel

#### Side and baseboard

HPL stratified laminate panel

#### **Drawer frame**

panels in MDF wood fibre, bottom in refined wood particles

#### Adjustable feet

steel and plastic material

2

## Technical drawings