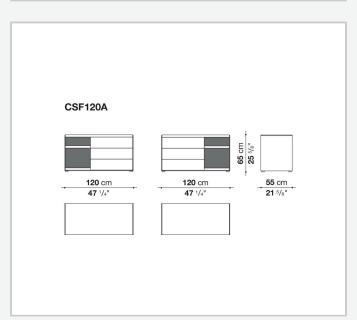

urface storage units with drawers stand out for their reduced forms, essential materials and colour choices – sober features that never issue from simplification, but rather from a subtle quest for balance. With their vast customisation possibilities and combination of materials, they are truly iconic pieces of modern furniture.

### Technical information

1

#### Storage unit frame

veneered wood particles panel

Storage unit frame with section and extractable shelf

solid wood, veneered wood particles panel

#### Section and drawer front

MDF wood fibre panel

#### Side and baseboard

HPL stratified laminate panel

#### **Drawer frame**

panels in MDF wood fibre, bottom in refined wood particles

#### Adjustable feet

steel and plastic material

2

## Technical drawings