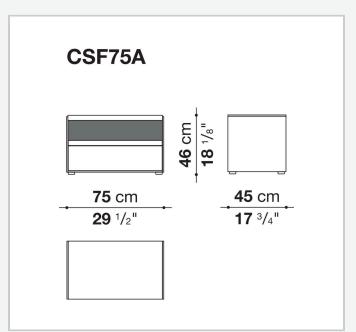

inear, the Surface storage units with drawers stand out for their reduced forms, essential materials and colour choices – sober features that never issue from simplification, but rather from a subtle quest for balance. With their vast customisation possibilities and combination of materials, they are truly iconic pieces of modern furniture.

### Technical information

1

#### Storage unit frame

veneered wood particles panel

Storage unit frame with section and extractable shelf

solid wood, veneered wood particles panel

#### Section and drawer front

MDF wood fibre panel

#### Side and baseboard

HPL stratified laminate panel

#### **Drawer frame**

panels in MDF wood fibre, bottom in refined wood particles

#### Adjustable feet

steel and plastic material

2

## Technical drawings