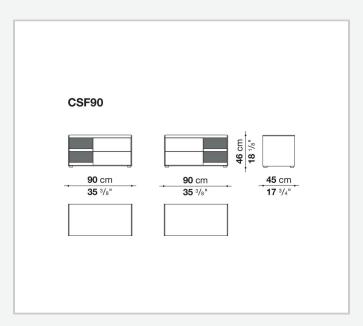

r, the Surface storage units with drawers stand out for their reduced forms, essential materials and colour choices – sober features that never issue from simplification, but rather from a subtle quest for balance. With their vast customisation possibilities and combination of materials, they are truly iconic pieces of modern furniture.

### Technical information

1

#### Storage unit frame

veneered wood particles panel

Storage unit frame with section and extractable shelf

solid wood, veneered wood particles panel

#### Section and drawer front

MDF wood fibre panel

#### Side and baseboard

HPL stratified laminate panel

#### **Drawer frame**

panels in MDF wood fibre, bottom in refined wood particles

#### Adjustable feet

steel and plastic material

2

## Technical drawings