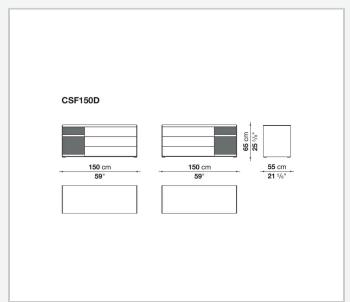

storage units with drawers stand out for their reduced forms, essential materials and colour choices – sober features that never issue from simplification, but rather from a subtle quest for balance. With their vast customisation possibilities and combination of materials, they are truly iconic pieces of modern furniture.

### Technical information

1

#### Storage unit frame

veneered wood particles panel

Storage unit frame with section and extractable shelf

solid wood, veneered wood particles panel

#### Section and drawer front

MDF wood fibre panel

#### Side and baseboard

HPL stratified laminate panel

#### **Drawer frame**

panels in MDF wood fibre, bottom in refined wood particles

#### Adjustable feet

steel and plastic material

2

## Technical drawings