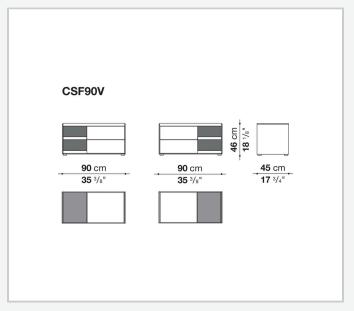

the Surface storage units with drawers stand out for their reduced forms, essential materials and colour choices – sober features that never issue from simplification, but rather from a subtle quest for balance. With their vast customisation possibilities and combination of materials, they are truly iconic pieces of modern furniture.

### Technical information

1

#### Storage unit frame

veneered wood particles panel

Storage unit frame with section and extractable shelf

solid wood, veneered wood particles panel

#### Section and drawer front

MDF wood fibre panel

#### Side and baseboard

HPL stratified laminate panel

#### **Drawer frame**

panels in MDF wood fibre, bottom in refined wood particles

#### Adjustable feet

steel and plastic material

2

## Technical drawings