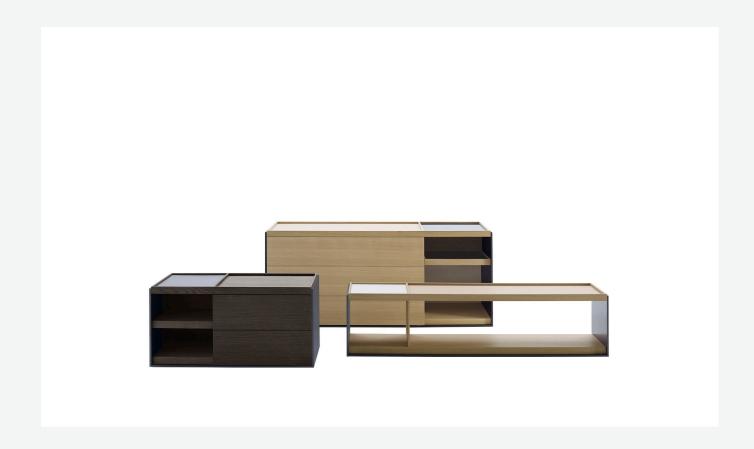

## Description

Geometric and linear, the Surface storage units with drawers stand out for their reduced forms, essential materials and colour choices – sober features that never issue from simplification, but rather from a subtle quest for balance. With their vast customisation possibilities and combination of materials, they are truly iconic pieces of modern furniture.