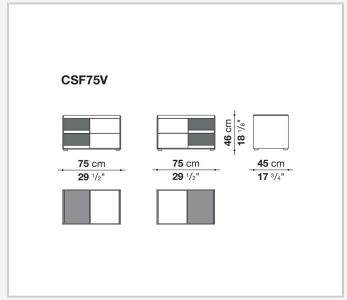

linear, the Surface storage units with drawers stand out for their reduced forms, essential materials and colour choices – sober features that never issue from simplification, but rather from a subtle quest for balance. With their vast customisation possibilities and combination of materials, they are truly iconic pieces of modern furniture.

### Technical information

1

#### Storage unit frame

veneered wood particles panel

Storage unit frame with section and extractable shelf

solid wood, veneered wood particles panel

#### Section and drawer front

MDF wood fibre panel

#### Side and baseboard

HPL stratified laminate panel

#### **Drawer frame**

panels in MDF wood fibre, bottom in refined wood particles

#### Adjustable feet

steel and plastic material

2

## Technical drawings