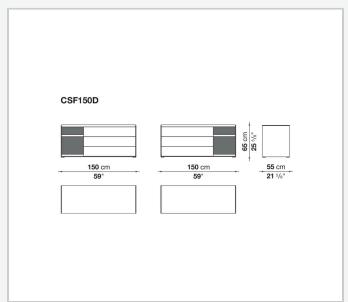

nits with drawers stand out for their reduced forms, essential materials and colour choices – sober features that never issue from simplification, but rather from a subtle quest for balance. With their vast customisation possibilities and combination of materials, they are truly iconic pieces of modern furniture.

### Technical information

1

#### Storage unit frame

veneered wood particles panel

Storage unit frame with section and extractable shelf

solid wood, veneered wood particles panel

#### Section and drawer front

MDF wood fibre panel

#### Side and baseboard

HPL stratified laminate panel

#### **Drawer frame**

panels in MDF wood fibre, bottom in refined wood particles

#### Adjustable feet

steel and plastic material

2 5/8/25

## Technical drawings













3















5/8/25