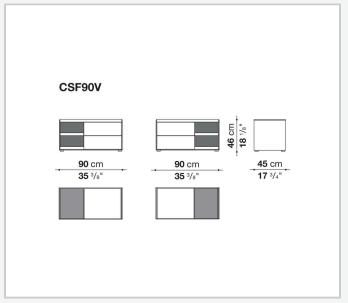

rface storage units with drawers stand out for their reduced forms, essential materials and colour choices – sober features that never issue from simplification, but rather from a subtle quest for balance. With their vast customisation possibilities and combination of materials, they are truly iconic pieces of modern furniture.

### Technical information

1

#### Storage unit frame

veneered wood particles panel

Storage unit frame with section and extractable shelf

solid wood, veneered wood particles panel

#### Section and drawer front

MDF wood fibre panel

#### Side and baseboard

HPL stratified laminate panel

#### **Drawer frame**

panels in MDF wood fibre, bottom in refined wood particles

#### Adjustable feet

steel and plastic material

2 5/8/25

## Technical drawings













3















5/8/25