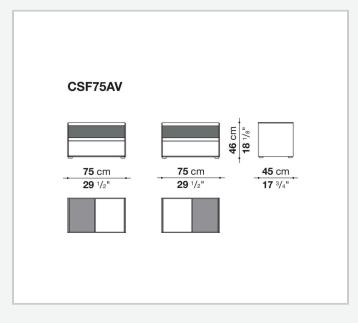

e Surface storage units with drawers stand out for their reduced forms, essential materials and colour choices – sober features that never issue from simplification, but rather from a subtle quest for balance. With their vast customisation possibilities and combination of materials, they are truly iconic pieces of modern furniture.

### Technical information

1

#### Storage unit frame

veneered wood particles panel

Storage unit frame with section and extractable shelf

solid wood, veneered wood particles panel

#### Section and drawer front

MDF wood fibre panel

#### Side and baseboard

HPL stratified laminate panel

#### **Drawer frame**

panels in MDF wood fibre, bottom in refined wood particles

#### Adjustable feet

steel and plastic material

2 5/8/25

## Technical drawings













3















5/8/25