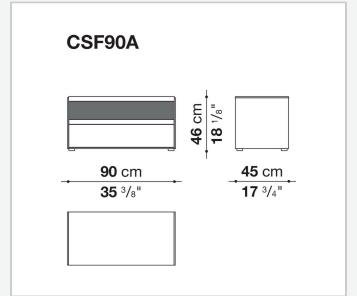

storage units with drawers stand out for their reduced forms, essential materials and colour choices – sober features that never issue from simplification, but rather from a subtle quest for balance. With their vast customisation possibilities and combination of materials, they are truly iconic pieces of modern furniture.

### Technical information

1

#### Storage unit frame

veneered wood particles panel

Storage unit frame with section and extractable shelf

solid wood, veneered wood particles panel

#### Section and drawer front

MDF wood fibre panel

#### Side and baseboard

HPL stratified laminate panel

#### **Drawer frame**

panels in MDF wood fibre, bottom in refined wood particles

#### Adjustable feet

steel and plastic material

2 5/8/25

## Technical drawings













3















5/8/25