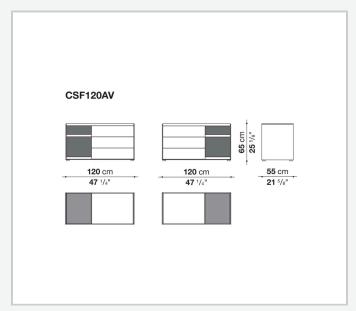

ge units with drawers stand out for their reduced forms, essential materials and colour choices – sober features that never issue from simplification, but rather from a subtle quest for balance. With their vast customisation possibilities and combination of materials, they are truly iconic pieces of modern furniture.

### Technical information

1

#### Storage unit frame

veneered wood particles panel

Storage unit frame with section and extractable shelf

solid wood, veneered wood particles panel

#### Section and drawer front

MDF wood fibre panel

#### Side and baseboard

HPL stratified laminate panel

#### **Drawer frame**

panels in MDF wood fibre, bottom in refined wood particles

#### Adjustable feet

steel and plastic material

2 5/8/25

## Technical drawings













3















5/8/25