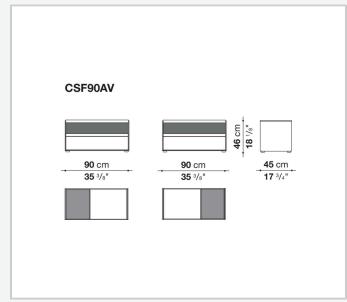

torage units with drawers stand out for their reduced forms, essential materials and colour choices – sober features that never issue from simplification, but rather from a subtle quest for balance. With their vast customisation possibilities and combination of materials, they are truly iconic pieces of modern furniture.

### Technical information

1

#### Storage unit frame

veneered wood particles panel

Storage unit frame with section and extractable shelf

solid wood, veneered wood particles panel

#### Section and drawer front

MDF wood fibre panel

#### Side and baseboard

HPL stratified laminate panel

#### **Drawer frame**

panels in MDF wood fibre, bottom in refined wood particles

#### Adjustable feet

steel and plastic material

2 5/8/25

## Technical drawings













3















5/8/25