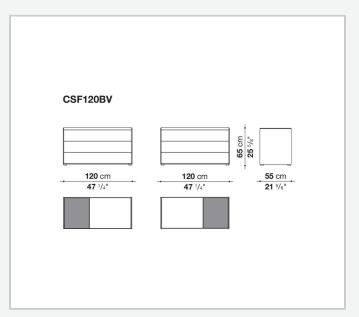

units with drawers stand out for their reduced forms, essential materials and colour choices – sober features that never issue from simplification, but rather from a subtle quest for balance. With their vast customisation possibilities and combination of materials, they are truly iconic pieces of modern furniture.

### Technical information

1

#### Storage unit frame

veneered wood particles panel

Storage unit frame with section and extractable shelf

solid wood, veneered wood particles panel

#### Section and drawer front

MDF wood fibre panel

#### Side and baseboard

HPL stratified laminate panel

#### **Drawer frame**

panels in MDF wood fibre, bottom in refined wood particles

#### Adjustable feet

steel and plastic material

2 5/8/25

## Technical drawings













3















5/8/25