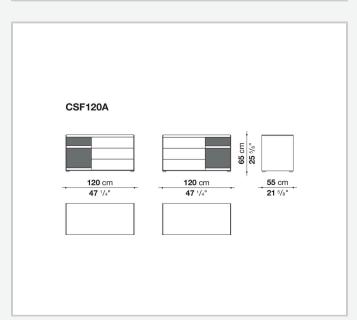

rage units with drawers stand out for their reduced forms, essential materials and colour choices – sober features that never issue from simplification, but rather from a subtle quest for balance. With their vast customisation possibilities and combination of materials, they are truly iconic pieces of modern furniture.

### Technical information

1

#### Storage unit frame

veneered wood particles panel

Storage unit frame with section and extractable shelf

solid wood, veneered wood particles panel

#### Section and drawer front

MDF wood fibre panel

#### Side and baseboard

HPL stratified laminate panel

#### **Drawer frame**

panels in MDF wood fibre, bottom in refined wood particles

#### Adjustable feet

steel and plastic material

2 5/8/25

## Technical drawings













3















5/8/25