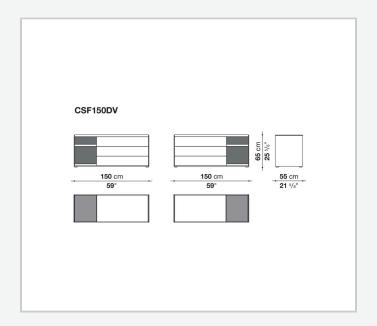

ts with drawers stand out for their reduced forms, essential materials and colour choices – sober features that never issue from simplification, but rather from a subtle quest for balance. With their vast customisation possibilities and combination of materials, they are truly iconic pieces of modern furniture.

### Technical information

1

#### Storage unit frame

veneered wood particles panel

Storage unit frame with section and extractable shelf

solid wood, veneered wood particles panel

#### Section and drawer front

MDF wood fibre panel

#### Side and baseboard

HPL stratified laminate panel

#### **Drawer frame**

panels in MDF wood fibre, bottom in refined wood particles

#### Adjustable feet

steel and plastic material

2 5/8/25

## Technical drawings













3















5/8/25