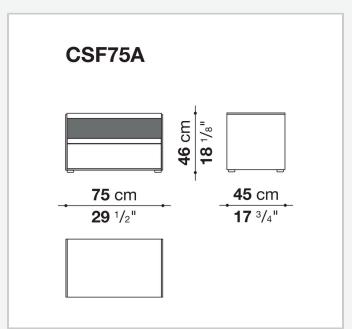

the Surface storage units with drawers stand out for their reduced forms, essential materials and colour choices – sober features that never issue from simplification, but rather from a subtle quest for balance. With their vast customisation possibilities and combination of materials, they are truly iconic pieces of modern furniture.

### Technical information

1

#### Storage unit frame

veneered wood particles panel

Storage unit frame with section and extractable shelf

solid wood, veneered wood particles panel

#### Section and drawer front

MDF wood fibre panel

#### Side and baseboard

HPL stratified laminate panel

#### **Drawer frame**

panels in MDF wood fibre, bottom in refined wood particles

#### Adjustable feet

steel and plastic material

2 5/8/25

## Technical drawings













3















5/8/25