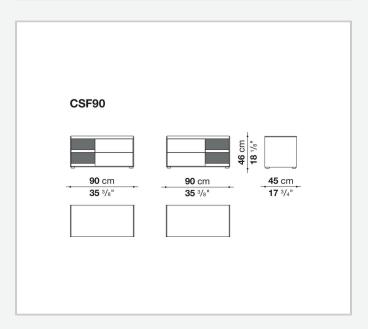

Surface storage units with drawers stand out for their reduced forms, essential materials and colour choices – sober features that never issue from simplification, but rather from a subtle quest for balance. With their vast customisation possibilities and combination of materials, they are truly iconic pieces of modern furniture.

### Technical information

1

#### Storage unit frame

veneered wood particles panel

Storage unit frame with section and extractable shelf

solid wood, veneered wood particles panel

#### Section and drawer front

MDF wood fibre panel

#### Side and baseboard

HPL stratified laminate panel

#### **Drawer frame**

panels in MDF wood fibre, bottom in refined wood particles

#### Adjustable feet

steel and plastic material

2 5/8/25

## Technical drawings













3















5/8/25