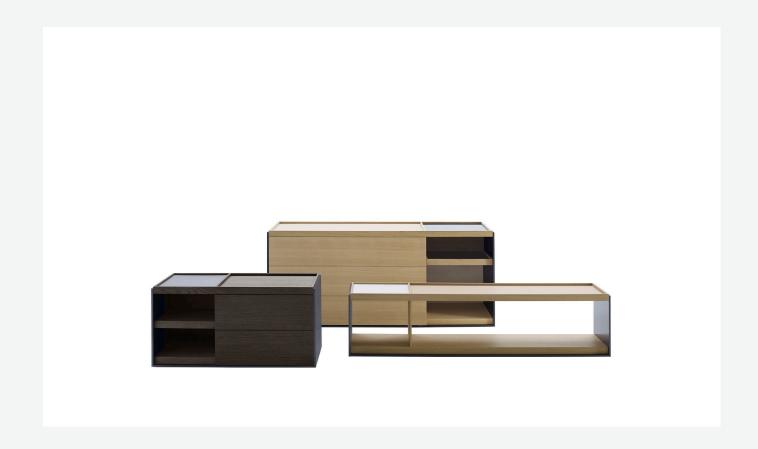

## Description

Geometric and linear, the Surface storage units with drawers stand out for their reduced forms, essential materials and colour choices – sober features that never issue from simplification, but rather from a subtle quest for balance. With their vast customisation possibilities and combination of materials, they are truly iconic pieces of modern furniture.