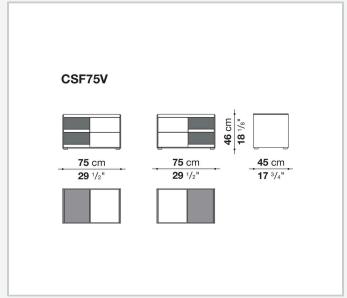

, the Surface storage units with drawers stand out for their reduced forms, essential materials and colour choices – sober features that never issue from simplification, but rather from a subtle quest for balance. With their vast customisation possibilities and combination of materials, they are truly iconic pieces of modern furniture.

### Technical information

1

#### Storage unit frame

veneered wood particles panel

Storage unit frame with section and extractable shelf

solid wood, veneered wood particles panel

#### Section and drawer front

MDF wood fibre panel

#### Side and baseboard

HPL stratified laminate panel

#### **Drawer frame**

panels in MDF wood fibre, bottom in refined wood particles

#### Adjustable feet

steel and plastic material

2 5/8/25

## Technical drawings













3















5/8/25