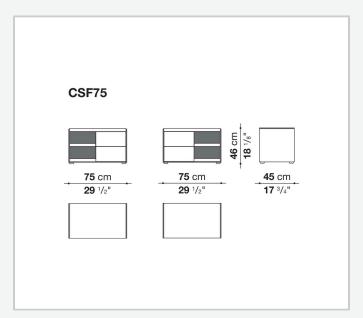

ar, the Surface storage units with drawers stand out for their reduced forms, essential materials and colour choices – sober features that never issue from simplification, but rather from a subtle quest for balance. With their vast customisation possibilities and combination of materials, they are truly iconic pieces of modern furniture.

### Technical information

1

#### Storage unit frame

veneered wood particles panel

Storage unit frame with section and extractable shelf

solid wood, veneered wood particles panel

#### Section and drawer front

MDF wood fibre panel

#### Side and baseboard

HPL stratified laminate panel

#### **Drawer frame**

panels in MDF wood fibre, bottom in refined wood particles

#### Adjustable feet

steel and plastic material

2 5/8/25

## Technical drawings













3















5/8/25