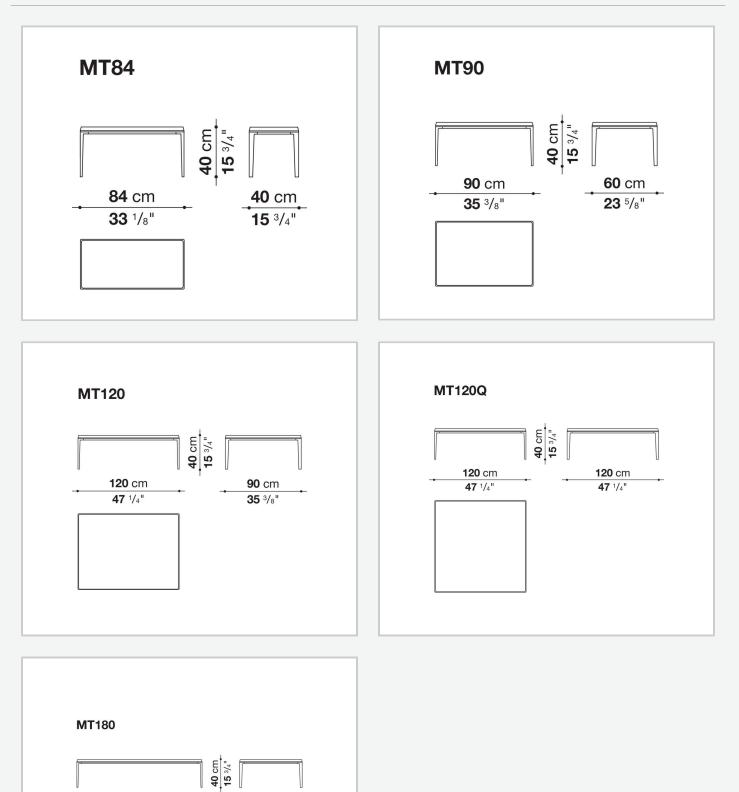

## Michel

SMALL TABLES

2012

Antonio Citterio



## Description

Whether rectangular or square, the Michel small tables, available in several sizes, complement the series of sofas of the same name, while also pairing with ease with other upholstered products. Minimalist and elegant, they stand out for their tops available in glass. The frame is in aluminium in various finishes.

## **Technical** information

**Top** glass on MDF wood fibre panel **Support frame** die-cast aluminium and extrusions **Ferrules** plastic material

## Technical drawings



**180** cm

**70** 4/8"

90 cm

35 <sup>3</sup>/8"