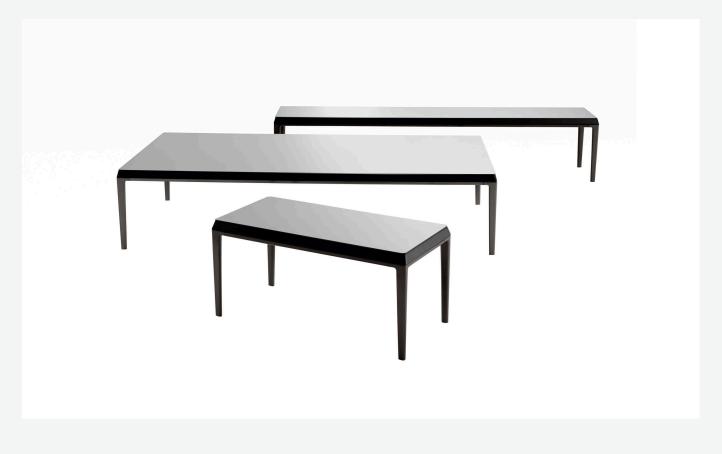

## Michel

SMALL TABLES

2012

Antonio Citterio

## Description

Whether rectangular or square, the Michel small tables, available in several sizes, complement the series of sofas of the same name, while also pairing with ease with other upholstered products. Minimalist and elegant, they stand out for their tops available in glass. The frame is in aluminium in various finishes.

## **Technical** information

**Top** glass on MDF wood fibre panel **Support frame** die-cast aluminium and extrusions **Ferrules** plastic material