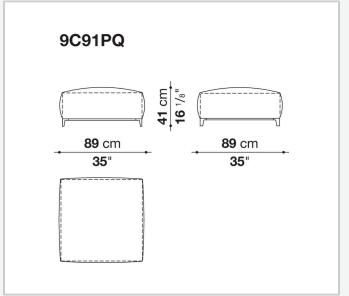

le cold shaped polyurethane foam, polyester fibre, polyester fibre cover **Seat internal frame** 

tubular steel and steel profiles, multi-layered wood panel, shaped polyurethane

### **Seat cushion upholstery**

shaped polyurethane of different density, sterilized down, polyester fibre cover

#### **Back cushion (C65C-C50C)**

down feather and polyurethane section, box style typology

#### **Back cushion with roller (C65CP-C50CP)**

down feather, polyurethane section and polyester fibre, box style and roller typology **Support (FA-FB)** 

visco-elastic polyurethane, polyester fibre cover

### **Support frame**

die-cast aluminium and extrusions

#### **Ferrules**

thermoplastic material

#### Cover

fabric or leather

2

# Technical drawings













3 5/9/25