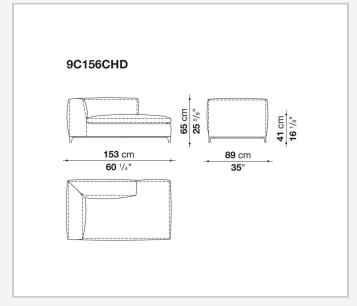

flexible cold shaped polyurethane foam, polyester fibre, polyester fibre cover **Seat internal frame** 

tubular steel and steel profiles, multi-layered wood panel, shaped polyurethane

### **Seat cushion upholstery**

shaped polyurethane of different density, sterilized down, polyester fibre cover

#### **Back cushion (C65C-C50C)**

down feather and polyurethane section, box style typology

#### **Back cushion with roller (C65CP-C50CP)**

down feather, polyurethane section and polyester fibre, box style and roller typology **Support (FA-FB)** 

visco-elastic polyurethane, polyester fibre cover

### **Support frame**

die-cast aluminium and extrusions

#### **Ferrules**

thermoplastic material

#### Cover

fabric or leather

2

# Technical drawings













3 5/9/25