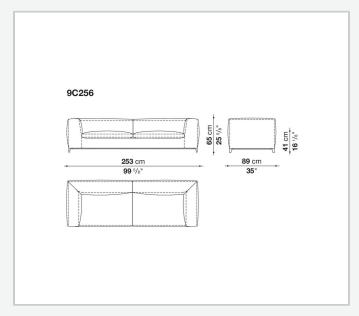

nternal frame upholstery

Bayfit® flexible cold shaped polyurethane foam, polyester fibre, polyester fibre cover **Seat internal frame** 

tubular steel and steel profiles, multi-layered wood panel, shaped polyurethane

### **Seat cushion upholstery**

shaped polyurethane of different density, sterilized down, polyester fibre cover

#### **Back cushion (C65C-C50C)**

down feather and polyurethane section, box style typology

#### **Back cushion with roller (C65CP-C50CP)**

down feather, polyurethane section and polyester fibre, box style and roller typology **Support (FA-FB)** 

visco-elastic polyurethane, polyester fibre cover

### **Support frame**

die-cast aluminium and extrusions

#### **Ferrules**

thermoplastic material

#### Cover

fabric or leather

2

# Technical drawings













3 5/9/25