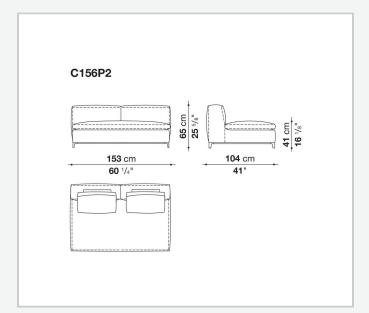

ed polyurethane foam, polyester fibre, polyester fibre cover **Seat internal frame** 

tubular steel and steel profiles, multi-layered wood panel, shaped polyurethane

### **Seat cushion upholstery**

shaped polyurethane of different density, sterilized down, polyester fibre cover

#### **Back cushion (C65C-C50C)**

down feather and polyurethane section, box style typology

#### **Back cushion with roller (C65CP-C50CP)**

down feather, polyurethane section and polyester fibre, box style and roller typology **Support (FA-FB)** 

visco-elastic polyurethane, polyester fibre cover

### **Support frame**

die-cast aluminium and extrusions

#### **Ferrules**

thermoplastic material

#### Cover

fabric or leather

2

# Technical drawings













3 5/9/25