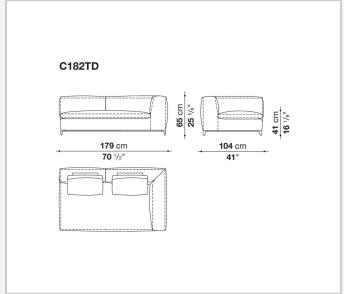

e foam, polyester fibre, polyester fibre cover **Seat internal frame** 

tubular steel and steel profiles, multi-layered wood panel, shaped polyurethane

### **Seat cushion upholstery**

shaped polyurethane of different density, sterilized down, polyester fibre cover

#### **Back cushion (C65C-C50C)**

down feather and polyurethane section, box style typology

#### **Back cushion with roller (C65CP-C50CP)**

down feather, polyurethane section and polyester fibre, box style and roller typology **Support (FA-FB)** 

visco-elastic polyurethane, polyester fibre cover

### **Support frame**

die-cast aluminium and extrusions

#### **Ferrules**

thermoplastic material

#### Cover

fabric or leather

2

# Technical drawings













3 5/9/25