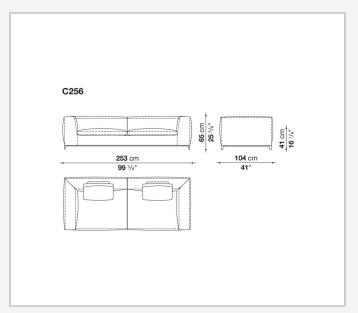

aped polyurethane foam, polyester fibre, polyester fibre cover **Seat internal frame** 

tubular steel and steel profiles, multi-layered wood panel, shaped polyurethane

### **Seat cushion upholstery**

shaped polyurethane of different density, sterilized down, polyester fibre cover

#### **Back cushion (C65C-C50C)**

down feather and polyurethane section, box style typology

#### **Back cushion with roller (C65CP-C50CP)**

down feather, polyurethane section and polyester fibre, box style and roller typology **Support (FA-FB)** 

visco-elastic polyurethane, polyester fibre cover

### **Support frame**

die-cast aluminium and extrusions

#### **Ferrules**

thermoplastic material

#### Cover

fabric or leather

2

# Technical drawings













3 5/9/25