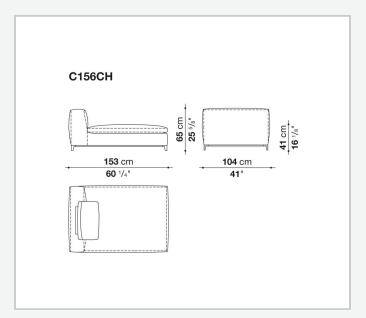

, polyester fibre, polyester fibre cover **Seat internal frame** 

tubular steel and steel profiles, multi-layered wood panel, shaped polyurethane

### **Seat cushion upholstery**

shaped polyurethane of different density, sterilized down, polyester fibre cover

#### **Back cushion (C65C-C50C)**

down feather and polyurethane section, box style typology

#### **Back cushion with roller (C65CP-C50CP)**

down feather, polyurethane section and polyester fibre, box style and roller typology **Support (FA-FB)** 

visco-elastic polyurethane, polyester fibre cover

### **Support frame**

die-cast aluminium and extrusions

#### **Ferrules**

thermoplastic material

#### Cover

fabric or leather

2

# Technical drawings













3 5/9/25