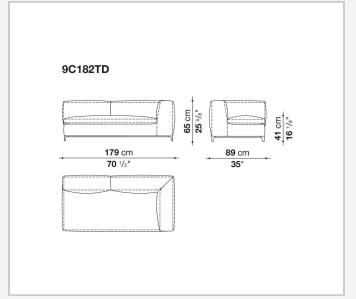

Bayfit® flexible cold shaped polyurethane foam, polyester fibre, polyester fibre cover **Seat internal frame** 

tubular steel and steel profiles, multi-layered wood panel, shaped polyurethane

### **Seat cushion upholstery**

shaped polyurethane of different density, sterilized down, polyester fibre cover

#### **Back cushion (C65C-C50C)**

down feather and polyurethane section, box style typology

#### **Back cushion with roller (C65CP-C50CP)**

down feather, polyurethane section and polyester fibre, box style and roller typology **Support (FA-FB)** 

visco-elastic polyurethane, polyester fibre cover

### **Support frame**

die-cast aluminium and extrusions

#### **Ferrules**

thermoplastic material

#### Cover

fabric or leather

2

# Technical drawings













3 5/9/25