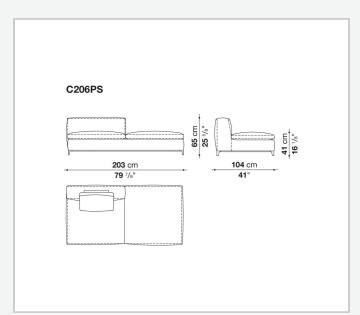

rethane foam, polyester fibre, polyester fibre cover **Seat internal frame** 

tubular steel and steel profiles, multi-layered wood panel, shaped polyurethane

### **Seat cushion upholstery**

shaped polyurethane of different density, sterilized down, polyester fibre cover

#### **Back cushion (C65C-C50C)**

down feather and polyurethane section, box style typology

#### **Back cushion with roller (C65CP-C50CP)**

down feather, polyurethane section and polyester fibre, box style and roller typology **Support (FA-FB)** 

visco-elastic polyurethane, polyester fibre cover

### **Support frame**

die-cast aluminium and extrusions

#### **Ferrules**

thermoplastic material

#### Cover

fabric or leather

2

# Technical drawings













3 5/9/25