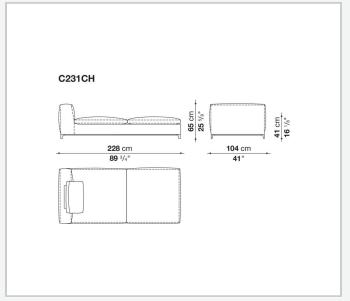

polyester fibre, polyester fibre cover **Seat internal frame** 

tubular steel and steel profiles, multi-layered wood panel, shaped polyurethane

### **Seat cushion upholstery**

shaped polyurethane of different density, sterilized down, polyester fibre cover

#### **Back cushion (C65C-C50C)**

down feather and polyurethane section, box style typology

#### **Back cushion with roller (C65CP-C50CP)**

down feather, polyurethane section and polyester fibre, box style and roller typology **Support (FA-FB)** 

visco-elastic polyurethane, polyester fibre cover

### **Support frame**

die-cast aluminium and extrusions

#### **Ferrules**

thermoplastic material

#### Cover

fabric or leather

2

# Technical drawings













3 5/9/25