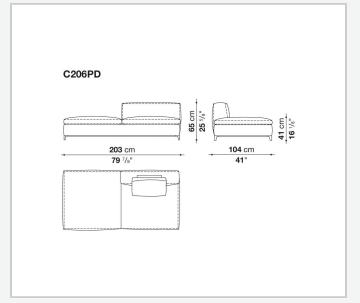

thane foam, polyester fibre, polyester fibre cover **Seat internal frame** 

tubular steel and steel profiles, multi-layered wood panel, shaped polyurethane

### **Seat cushion upholstery**

shaped polyurethane of different density, sterilized down, polyester fibre cover

#### **Back cushion (C65C-C50C)**

down feather and polyurethane section, box style typology

#### **Back cushion with roller (C65CP-C50CP)**

down feather, polyurethane section and polyester fibre, box style and roller typology **Support (FA-FB)** 

visco-elastic polyurethane, polyester fibre cover

### **Support frame**

die-cast aluminium and extrusions

#### **Ferrules**

thermoplastic material

#### Cover

fabric or leather

2

# Technical drawings













3 5/9/25