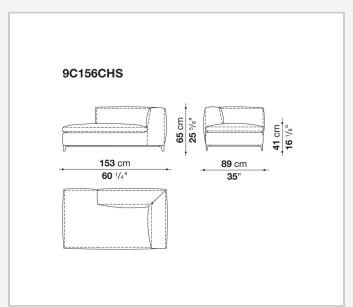

® flexible cold shaped polyurethane foam, polyester fibre, polyester fibre cover **Seat internal frame** 

tubular steel and steel profiles, multi-layered wood panel, shaped polyurethane

### **Seat cushion upholstery**

shaped polyurethane of different density, sterilized down, polyester fibre cover

#### **Back cushion (C65C-C50C)**

down feather and polyurethane section, box style typology

#### **Back cushion with roller (C65CP-C50CP)**

down feather, polyurethane section and polyester fibre, box style and roller typology **Support (FA-FB)** 

visco-elastic polyurethane, polyester fibre cover

### **Support frame**

die-cast aluminium and extrusions

#### **Ferrules**

thermoplastic material

#### Cover

fabric or leather

2

# Technical drawings













3 5/9/25