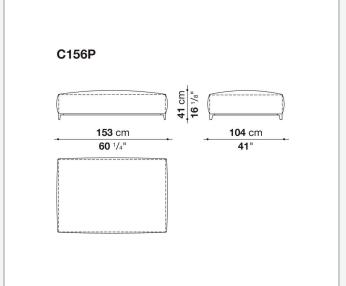

bre, polyester fibre cover **Seat internal frame** 

tubular steel and steel profiles, multi-layered wood panel, shaped polyurethane

### **Seat cushion upholstery**

shaped polyurethane of different density, sterilized down, polyester fibre cover

#### **Back cushion (C65C-C50C)**

down feather and polyurethane section, box style typology

#### **Back cushion with roller (C65CP-C50CP)**

down feather, polyurethane section and polyester fibre, box style and roller typology **Support (FA-FB)** 

visco-elastic polyurethane, polyester fibre cover

### **Support frame**

die-cast aluminium and extrusions

#### **Ferrules**

thermoplastic material

#### Cover

fabric or leather

2

# Technical drawings













3 5/9/25