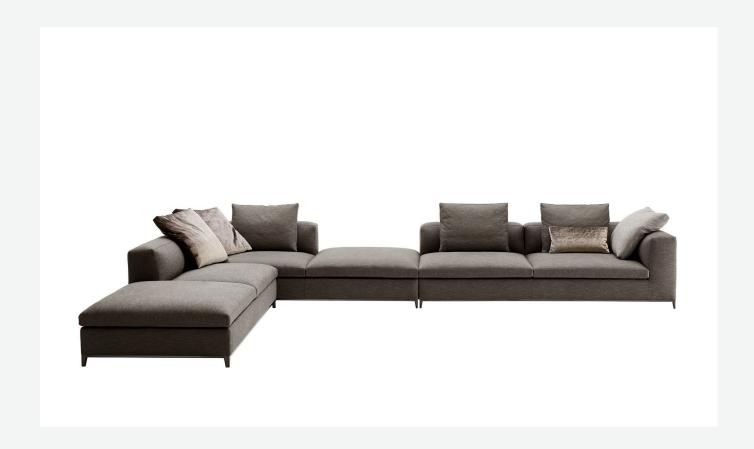

## Description

Michel Club is an evolution of the Michel seating system. Traditional yet contemporary it is made up of in-line sofas, modular elements and ottomans, ensuring a wide range of configurations. Comfortable back cushions with a headrest and additional cushions in various sizes make the seating relaxing and suitable for conversation, but always comfortable and extremely elegant. Michel Club is available in a wide range of fabrics and leathers from the B&B Italia collection. The combination of different textures and colours allows for further customisation.