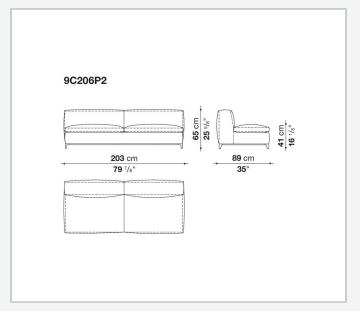

nal frame upholstery

Bayfit® flexible cold shaped polyurethane foam, polyester fibre, polyester fibre cover **Seat internal frame** 

tubular steel and steel profiles, multi-layered wood panel, shaped polyurethane

### **Seat cushion upholstery**

shaped polyurethane of different density, sterilized down, polyester fibre cover

#### **Back cushion (C65C-C50C)**

down feather and polyurethane section, box style typology

#### **Back cushion with roller (C65CP-C50CP)**

down feather, polyurethane section and polyester fibre, box style and roller typology **Support (FA-FB)** 

visco-elastic polyurethane, polyester fibre cover

### **Support frame**

die-cast aluminium and extrusions

#### **Ferrules**

thermoplastic material

#### Cover

fabric or leather

2

# Technical drawings













3 5/9/25