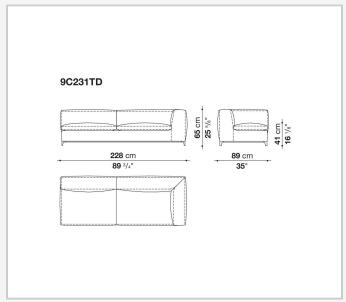

it® flexible cold shaped polyurethane foam, polyester fibre, polyester fibre cover **Seat internal frame** 

tubular steel and steel profiles, multi-layered wood panel, shaped polyurethane

### **Seat cushion upholstery**

shaped polyurethane of different density, sterilized down, polyester fibre cover

#### **Back cushion (C65C-C50C)**

down feather and polyurethane section, box style typology

#### **Back cushion with roller (C65CP-C50CP)**

down feather, polyurethane section and polyester fibre, box style and roller typology **Support (FA-FB)** 

visco-elastic polyurethane, polyester fibre cover

### **Support frame**

die-cast aluminium and extrusions

#### **Ferrules**

thermoplastic material

#### Cover

fabric or leather

2

# Technical drawings













3 5/9/25