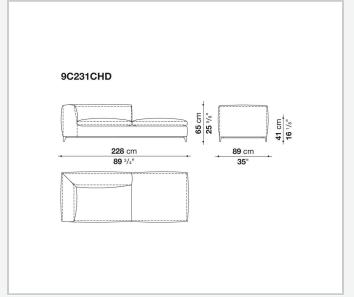

ible cold shaped polyurethane foam, polyester fibre, polyester fibre cover **Seat internal frame** 

tubular steel and steel profiles, multi-layered wood panel, shaped polyurethane

### **Seat cushion upholstery**

shaped polyurethane of different density, sterilized down, polyester fibre cover

#### **Back cushion (C65C-C50C)**

down feather and polyurethane section, box style typology

#### **Back cushion with roller (C65CP-C50CP)**

down feather, polyurethane section and polyester fibre, box style and roller typology **Support (FA-FB)** 

visco-elastic polyurethane, polyester fibre cover

### **Support frame**

die-cast aluminium and extrusions

#### **Ferrules**

thermoplastic material

#### Cover

fabric or leather

2

# Technical drawings













3 5/9/25