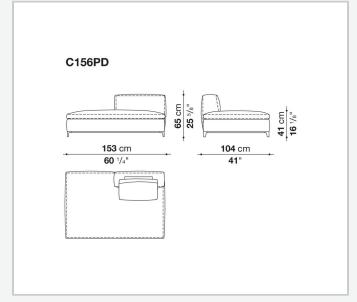

yurethane foam, polyester fibre, polyester fibre cover **Seat internal frame** 

tubular steel and steel profiles, multi-layered wood panel, shaped polyurethane

### **Seat cushion upholstery**

shaped polyurethane of different density, sterilized down, polyester fibre cover

#### **Back cushion (C65C-C50C)**

down feather and polyurethane section, box style typology

#### **Back cushion with roller (C65CP-C50CP)**

down feather, polyurethane section and polyester fibre, box style and roller typology **Support (FA-FB)** 

visco-elastic polyurethane, polyester fibre cover

### **Support frame**

die-cast aluminium and extrusions

#### **Ferrules**

thermoplastic material

#### Cover

fabric or leather

2

# Technical drawings













3 5/9/25