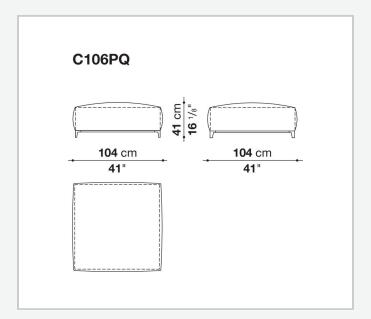

fibre, polyester fibre cover **Seat internal frame** 

tubular steel and steel profiles, multi-layered wood panel, shaped polyurethane

### **Seat cushion upholstery**

shaped polyurethane of different density, sterilized down, polyester fibre cover

#### **Back cushion (C65C-C50C)**

down feather and polyurethane section, box style typology

#### **Back cushion with roller (C65CP-C50CP)**

down feather, polyurethane section and polyester fibre, box style and roller typology **Support (FA-FB)** 

visco-elastic polyurethane, polyester fibre cover

### **Support frame**

die-cast aluminium and extrusions

#### **Ferrules**

thermoplastic material

#### Cover

fabric or leather

2

# Technical drawings













3 5/9/25