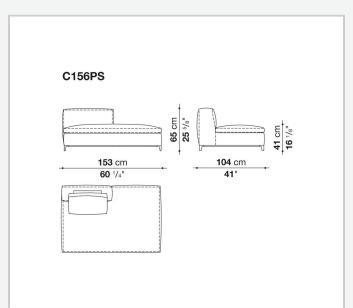

olyurethane foam, polyester fibre, polyester fibre cover **Seat internal frame** 

tubular steel and steel profiles, multi-layered wood panel, shaped polyurethane

### **Seat cushion upholstery**

shaped polyurethane of different density, sterilized down, polyester fibre cover

#### **Back cushion (C65C-C50C)**

down feather and polyurethane section, box style typology

#### **Back cushion with roller (C65CP-C50CP)**

down feather, polyurethane section and polyester fibre, box style and roller typology **Support (FA-FB)** 

visco-elastic polyurethane, polyester fibre cover

### **Support frame**

die-cast aluminium and extrusions

#### **Ferrules**

thermoplastic material

#### Cover

fabric or leather

2

# Technical drawings













3 5/9/25