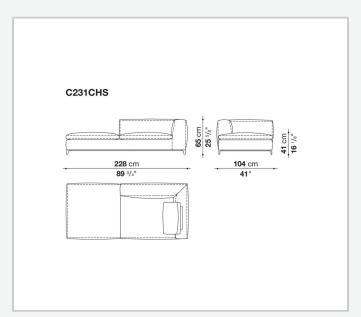

ter fibre, polyester fibre cover **Seat internal frame** 

tubular steel and steel profiles, multi-layered wood panel, shaped polyurethane

### **Seat cushion upholstery**

shaped polyurethane of different density, sterilized down, polyester fibre cover

#### **Back cushion (C65C-C50C)**

down feather and polyurethane section, box style typology

#### **Back cushion with roller (C65CP-C50CP)**

down feather, polyurethane section and polyester fibre, box style and roller typology **Support (FA-FB)** 

visco-elastic polyurethane, polyester fibre cover

### **Support frame**

die-cast aluminium and extrusions

#### **Ferrules**

thermoplastic material

#### Cover

fabric or leather

2

# Technical drawings













3 5/9/25