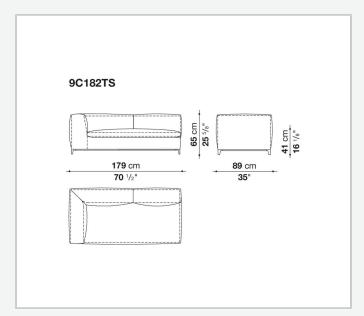

Bayfit® flexible cold shaped polyurethane foam, polyester fibre, polyester fibre cover **Seat internal frame** 

tubular steel and steel profiles, multi-layered wood panel, shaped polyurethane

### **Seat cushion upholstery**

shaped polyurethane of different density, sterilized down, polyester fibre cover

#### **Back cushion (C65C-C50C)**

down feather and polyurethane section, box style typology

#### **Back cushion with roller (C65CP-C50CP)**

down feather, polyurethane section and polyester fibre, box style and roller typology **Support (FA-FB)** 

visco-elastic polyurethane, polyester fibre cover

### **Support frame**

die-cast aluminium and extrusions

#### **Ferrules**

thermoplastic material

#### Cover

fabric or leather

2

# Technical drawings













3 5/9/25