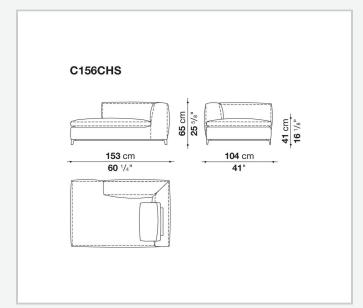

lyester fibre, polyester fibre cover **Seat internal frame** 

tubular steel and steel profiles, multi-layered wood panel, shaped polyurethane

### **Seat cushion upholstery**

shaped polyurethane of different density, sterilized down, polyester fibre cover

#### **Back cushion (C65C-C50C)**

down feather and polyurethane section, box style typology

#### **Back cushion with roller (C65CP-C50CP)**

down feather, polyurethane section and polyester fibre, box style and roller typology **Support (FA-FB)** 

visco-elastic polyurethane, polyester fibre cover

### **Support frame**

die-cast aluminium and extrusions

#### **Ferrules**

thermoplastic material

#### Cover

fabric or leather

2

# Technical drawings













3 5/9/25