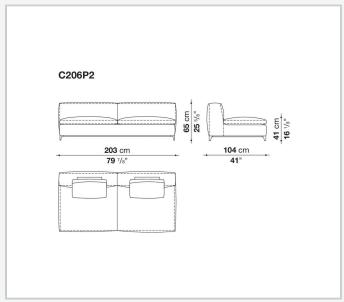

polyurethane foam, polyester fibre, polyester fibre cover **Seat internal frame** 

tubular steel and steel profiles, multi-layered wood panel, shaped polyurethane

### **Seat cushion upholstery**

shaped polyurethane of different density, sterilized down, polyester fibre cover

#### **Back cushion (C65C-C50C)**

down feather and polyurethane section, box style typology

#### **Back cushion with roller (C65CP-C50CP)**

down feather, polyurethane section and polyester fibre, box style and roller typology **Support (FA-FB)** 

visco-elastic polyurethane, polyester fibre cover

### **Support frame**

die-cast aluminium and extrusions

#### **Ferrules**

thermoplastic material

#### Cover

fabric or leather

2

# Technical drawings













3 5/9/25