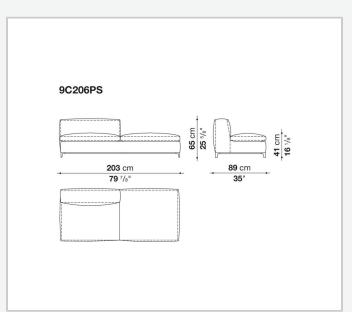

tery

Bayfit® flexible cold shaped polyurethane foam, polyester fibre, polyester fibre cover **Seat internal frame** 

tubular steel and steel profiles, multi-layered wood panel, shaped polyurethane

### **Seat cushion upholstery**

shaped polyurethane of different density, sterilized down, polyester fibre cover

#### **Back cushion (C65C-C50C)**

down feather and polyurethane section, box style typology

#### **Back cushion with roller (C65CP-C50CP)**

down feather, polyurethane section and polyester fibre, box style and roller typology **Support (FA-FB)** 

visco-elastic polyurethane, polyester fibre cover

### **Support frame**

die-cast aluminium and extrusions

#### **Ferrules**

thermoplastic material

#### Cover

fabric or leather

2

# Technical drawings













3 5/9/25