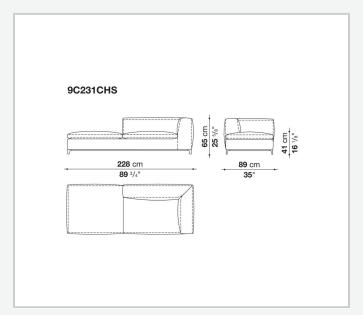

exible cold shaped polyurethane foam, polyester fibre, polyester fibre cover **Seat internal frame** 

tubular steel and steel profiles, multi-layered wood panel, shaped polyurethane

### **Seat cushion upholstery**

shaped polyurethane of different density, sterilized down, polyester fibre cover

#### **Back cushion (C65C-C50C)**

down feather and polyurethane section, box style typology

#### **Back cushion with roller (C65CP-C50CP)**

down feather, polyurethane section and polyester fibre, box style and roller typology **Support (FA-FB)** 

visco-elastic polyurethane, polyester fibre cover

### **Support frame**

die-cast aluminium and extrusions

#### **Ferrules**

thermoplastic material

#### Cover

fabric or leather

2

# Technical drawings













3 5/9/25