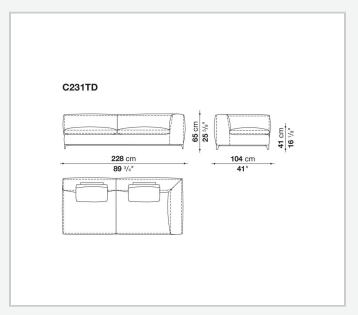

am, polyester fibre, polyester fibre cover **Seat internal frame** 

tubular steel and steel profiles, multi-layered wood panel, shaped polyurethane

### **Seat cushion upholstery**

shaped polyurethane of different density, sterilized down, polyester fibre cover

#### **Back cushion (C65C-C50C)**

down feather and polyurethane section, box style typology

#### **Back cushion with roller (C65CP-C50CP)**

down feather, polyurethane section and polyester fibre, box style and roller typology **Support (FA-FB)** 

visco-elastic polyurethane, polyester fibre cover

### **Support frame**

die-cast aluminium and extrusions

#### **Ferrules**

thermoplastic material

#### Cover

fabric or leather

2

# Technical drawings













3 5/9/25