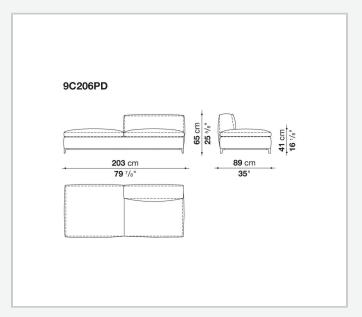

ry

Bayfit® flexible cold shaped polyurethane foam, polyester fibre, polyester fibre cover **Seat internal frame** 

tubular steel and steel profiles, multi-layered wood panel, shaped polyurethane

### **Seat cushion upholstery**

shaped polyurethane of different density, sterilized down, polyester fibre cover

#### **Back cushion (C65C-C50C)**

down feather and polyurethane section, box style typology

#### **Back cushion with roller (C65CP-C50CP)**

down feather, polyurethane section and polyester fibre, box style and roller typology **Support (FA-FB)** 

visco-elastic polyurethane, polyester fibre cover

### **Support frame**

die-cast aluminium and extrusions

#### **Ferrules**

thermoplastic material

#### Cover

fabric or leather

2

# Technical drawings













3 5/9/25