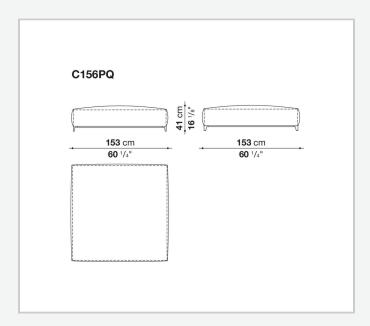

e, polyester fibre cover **Seat internal frame** 

tubular steel and steel profiles, multi-layered wood panel, shaped polyurethane

### **Seat cushion upholstery**

shaped polyurethane of different density, sterilized down, polyester fibre cover

#### **Back cushion (C65C-C50C)**

down feather and polyurethane section, box style typology

#### **Back cushion with roller (C65CP-C50CP)**

down feather, polyurethane section and polyester fibre, box style and roller typology **Support (FA-FB)** 

visco-elastic polyurethane, polyester fibre cover

### **Support frame**

die-cast aluminium and extrusions

#### **Ferrules**

thermoplastic material

#### Cover

fabric or leather

2

# Technical drawings













3 5/9/25