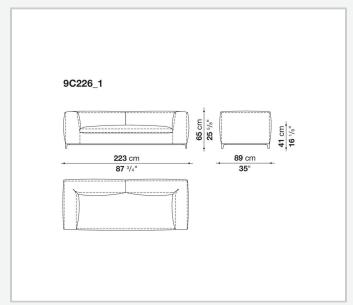

st internal frame upholstery

Bayfit® flexible cold shaped polyurethane foam, polyester fibre, polyester fibre cover **Seat internal frame** 

tubular steel and steel profiles, multi-layered wood panel, shaped polyurethane

### **Seat cushion upholstery**

shaped polyurethane of different density, sterilized down, polyester fibre cover

#### **Back cushion (C65C-C50C)**

down feather and polyurethane section, box style typology

#### **Back cushion with roller (C65CP-C50CP)**

down feather, polyurethane section and polyester fibre, box style and roller typology **Support (FA-FB)** 

visco-elastic polyurethane, polyester fibre cover

### **Support frame**

die-cast aluminium and extrusions

#### **Ferrules**

thermoplastic material

#### Cover

fabric or leather

2

# Technical drawings













3 5/9/25