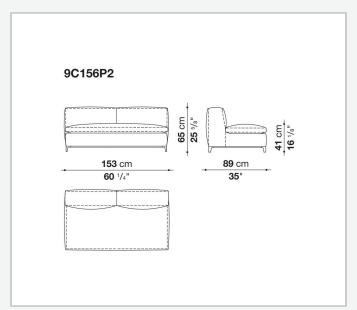

ernal frame upholstery

Bayfit® flexible cold shaped polyurethane foam, polyester fibre, polyester fibre cover **Seat internal frame** 

tubular steel and steel profiles, multi-layered wood panel, shaped polyurethane

### **Seat cushion upholstery**

shaped polyurethane of different density, sterilized down, polyester fibre cover

#### **Back cushion (C65C-C50C)**

down feather and polyurethane section, box style typology

#### **Back cushion with roller (C65CP-C50CP)**

down feather, polyurethane section and polyester fibre, box style and roller typology **Support (FA-FB)** 

visco-elastic polyurethane, polyester fibre cover

### **Support frame**

die-cast aluminium and extrusions

#### **Ferrules**

thermoplastic material

#### Cover

fabric or leather

2

# Technical drawings













3 5/9/25