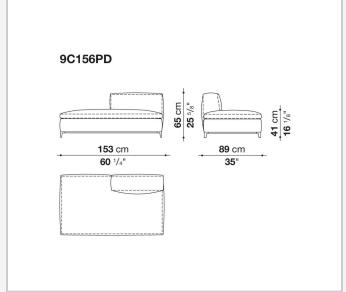

lstery

Bayfit® flexible cold shaped polyurethane foam, polyester fibre, polyester fibre cover **Seat internal frame** 

tubular steel and steel profiles, multi-layered wood panel, shaped polyurethane

### **Seat cushion upholstery**

shaped polyurethane of different density, sterilized down, polyester fibre cover

#### **Back cushion (C65C-C50C)**

down feather and polyurethane section, box style typology

#### **Back cushion with roller (C65CP-C50CP)**

down feather, polyurethane section and polyester fibre, box style and roller typology **Support (FA-FB)** 

visco-elastic polyurethane, polyester fibre cover

### **Support frame**

die-cast aluminium and extrusions

#### **Ferrules**

thermoplastic material

#### Cover

fabric or leather

2

# Technical drawings













3 5/9/25