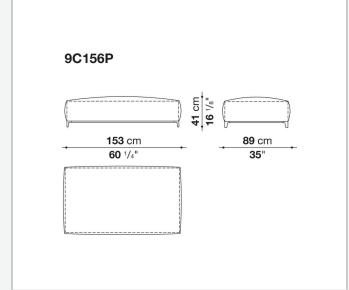

cold shaped polyurethane foam, polyester fibre, polyester fibre cover **Seat internal frame** 

tubular steel and steel profiles, multi-layered wood panel, shaped polyurethane

### **Seat cushion upholstery**

shaped polyurethane of different density, sterilized down, polyester fibre cover

#### **Back cushion (C65C-C50C)**

down feather and polyurethane section, box style typology

#### **Back cushion with roller (C65CP-C50CP)**

down feather, polyurethane section and polyester fibre, box style and roller typology **Support (FA-FB)** 

visco-elastic polyurethane, polyester fibre cover

### **Support frame**

die-cast aluminium and extrusions

#### **Ferrules**

thermoplastic material

#### Cover

fabric or leather

2

# Technical drawings













3 5/9/25