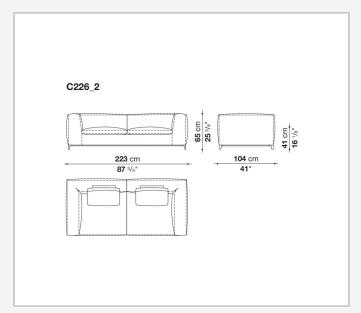

shaped polyurethane foam, polyester fibre, polyester fibre cover **Seat internal frame** 

tubular steel and steel profiles, multi-layered wood panel, shaped polyurethane

### **Seat cushion upholstery**

shaped polyurethane of different density, sterilized down, polyester fibre cover

#### **Back cushion (C65C-C50C)**

down feather and polyurethane section, box style typology

#### **Back cushion with roller (C65CP-C50CP)**

down feather, polyurethane section and polyester fibre, box style and roller typology **Support (FA-FB)** 

visco-elastic polyurethane, polyester fibre cover

### **Support frame**

die-cast aluminium and extrusions

#### **Ferrules**

thermoplastic material

#### Cover

fabric or leather

2

# Technical drawings













3 5/9/25