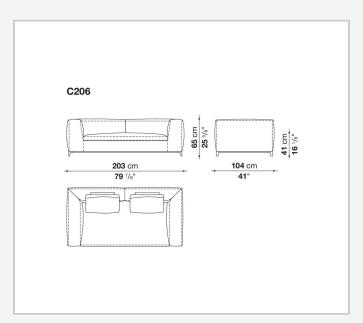

old shaped polyurethane foam, polyester fibre, polyester fibre cover **Seat internal frame** 

tubular steel and steel profiles, multi-layered wood panel, shaped polyurethane

### **Seat cushion upholstery**

shaped polyurethane of different density, sterilized down, polyester fibre cover

#### **Back cushion (C65C-C50C)**

down feather and polyurethane section, box style typology

#### **Back cushion with roller (C65CP-C50CP)**

down feather, polyurethane section and polyester fibre, box style and roller typology **Support (FA-FB)** 

visco-elastic polyurethane, polyester fibre cover

### **Support frame**

die-cast aluminium and extrusions

#### **Ferrules**

thermoplastic material

#### Cover

fabric or leather

2

# Technical drawings













3 5/9/25