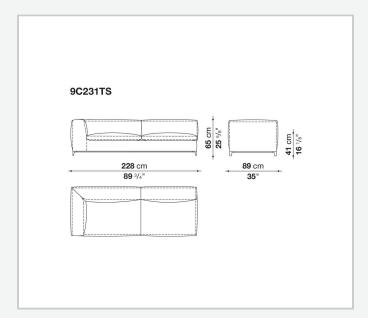

yfit® flexible cold shaped polyurethane foam, polyester fibre, polyester fibre cover **Seat internal frame** 

tubular steel and steel profiles, multi-layered wood panel, shaped polyurethane

### **Seat cushion upholstery**

shaped polyurethane of different density, sterilized down, polyester fibre cover

#### **Back cushion (C65C-C50C)**

down feather and polyurethane section, box style typology

#### **Back cushion with roller (C65CP-C50CP)**

down feather, polyurethane section and polyester fibre, box style and roller typology **Support (FA-FB)** 

visco-elastic polyurethane, polyester fibre cover

### **Support frame**

die-cast aluminium and extrusions

#### **Ferrules**

thermoplastic material

#### Cover

fabric or leather

2

# Technical drawings













3 5/9/25