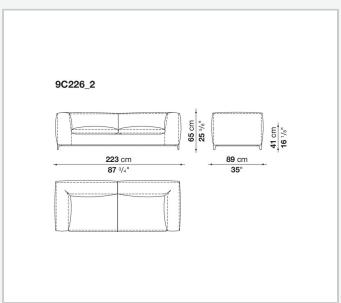

internal frame upholstery

Bayfit® flexible cold shaped polyurethane foam, polyester fibre, polyester fibre cover **Seat internal frame** 

tubular steel and steel profiles, multi-layered wood panel, shaped polyurethane

### **Seat cushion upholstery**

shaped polyurethane of different density, sterilized down, polyester fibre cover

#### **Back cushion (C65C-C50C)**

down feather and polyurethane section, box style typology

#### **Back cushion with roller (C65CP-C50CP)**

down feather, polyurethane section and polyester fibre, box style and roller typology **Support (FA-FB)** 

visco-elastic polyurethane, polyester fibre cover

### **Support frame**

die-cast aluminium and extrusions

#### **Ferrules**

thermoplastic material

#### Cover

fabric or leather

2

# Technical drawings













3 5/9/25