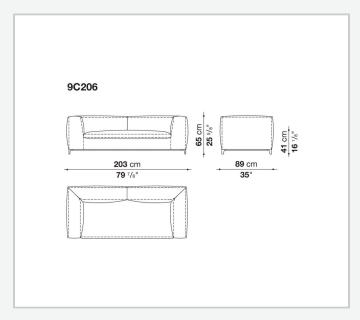

rest internal frame upholstery

Bayfit® flexible cold shaped polyurethane foam, polyester fibre, polyester fibre cover **Seat internal frame** 

tubular steel and steel profiles, multi-layered wood panel, shaped polyurethane

### **Seat cushion upholstery**

shaped polyurethane of different density, sterilized down, polyester fibre cover

#### **Back cushion (C65C-C50C)**

down feather and polyurethane section, box style typology

#### **Back cushion with roller (C65CP-C50CP)**

down feather, polyurethane section and polyester fibre, box style and roller typology **Support (FA-FB)** 

visco-elastic polyurethane, polyester fibre cover

### **Support frame**

die-cast aluminium and extrusions

#### **Ferrules**

thermoplastic material

#### Cover

fabric or leather

2

# Technical drawings













3 5/9/25