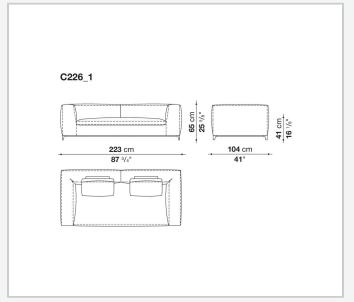

d shaped polyurethane foam, polyester fibre, polyester fibre cover **Seat internal frame** 

tubular steel and steel profiles, multi-layered wood panel, shaped polyurethane

### **Seat cushion upholstery**

shaped polyurethane of different density, sterilized down, polyester fibre cover

#### **Back cushion (C65C-C50C)**

down feather and polyurethane section, box style typology

#### **Back cushion with roller (C65CP-C50CP)**

down feather, polyurethane section and polyester fibre, box style and roller typology **Support (FA-FB)** 

visco-elastic polyurethane, polyester fibre cover

### **Support frame**

die-cast aluminium and extrusions

#### **Ferrules**

thermoplastic material

#### Cover

fabric or leather

2

# Technical drawings













3 5/9/25