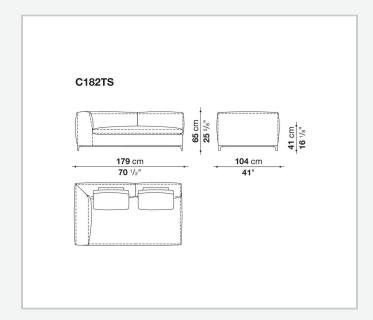

ane foam, polyester fibre, polyester fibre cover **Seat internal frame** 

tubular steel and steel profiles, multi-layered wood panel, shaped polyurethane

### **Seat cushion upholstery**

shaped polyurethane of different density, sterilized down, polyester fibre cover

#### **Back cushion (C65C-C50C)**

down feather and polyurethane section, box style typology

#### **Back cushion with roller (C65CP-C50CP)**

down feather, polyurethane section and polyester fibre, box style and roller typology **Support (FA-FB)** 

visco-elastic polyurethane, polyester fibre cover

### **Support frame**

die-cast aluminium and extrusions

#### **Ferrules**

thermoplastic material

#### Cover

fabric or leather

2

# Technical drawings













3 5/9/25