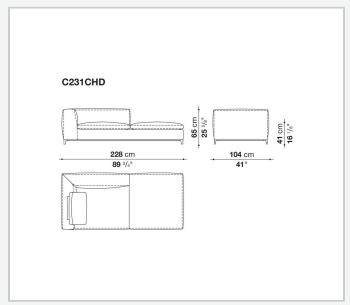

r fibre, polyester fibre cover **Seat internal frame** 

tubular steel and steel profiles, multi-layered wood panel, shaped polyurethane

### **Seat cushion upholstery**

shaped polyurethane of different density, sterilized down, polyester fibre cover

#### **Back cushion (C65C-C50C)**

down feather and polyurethane section, box style typology

#### **Back cushion with roller (C65CP-C50CP)**

down feather, polyurethane section and polyester fibre, box style and roller typology **Support (FA-FB)** 

visco-elastic polyurethane, polyester fibre cover

### **Support frame**

die-cast aluminium and extrusions

#### **Ferrules**

thermoplastic material

#### Cover

fabric or leather

2

# Technical drawings













3 5/9/25