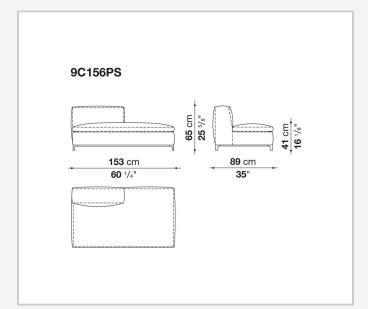

holstery

Bayfit® flexible cold shaped polyurethane foam, polyester fibre, polyester fibre cover **Seat internal frame** 

tubular steel and steel profiles, multi-layered wood panel, shaped polyurethane

### **Seat cushion upholstery**

shaped polyurethane of different density, sterilized down, polyester fibre cover

#### **Back cushion (C65C-C50C)**

down feather and polyurethane section, box style typology

#### **Back cushion with roller (C65CP-C50CP)**

down feather, polyurethane section and polyester fibre, box style and roller typology **Support (FA-FB)** 

visco-elastic polyurethane, polyester fibre cover

### **Support frame**

die-cast aluminium and extrusions

#### **Ferrules**

thermoplastic material

#### Cover

fabric or leather

2

# Technical drawings













3 5/9/25