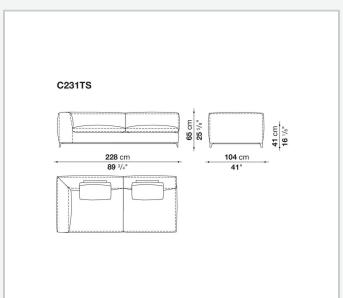

foam, polyester fibre, polyester fibre cover **Seat internal frame** 

tubular steel and steel profiles, multi-layered wood panel, shaped polyurethane

### **Seat cushion upholstery**

shaped polyurethane of different density, sterilized down, polyester fibre cover

#### **Back cushion (C65C-C50C)**

down feather and polyurethane section, box style typology

#### **Back cushion with roller (C65CP-C50CP)**

down feather, polyurethane section and polyester fibre, box style and roller typology **Support (FA-FB)** 

visco-elastic polyurethane, polyester fibre cover

### **Support frame**

die-cast aluminium and extrusions

#### **Ferrules**

thermoplastic material

#### Cover

fabric or leather

2

# Technical drawings













3 5/9/25