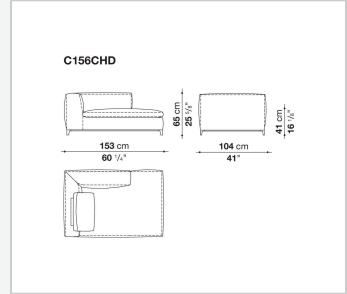

ester fibre, polyester fibre cover **Seat internal frame** 

tubular steel and steel profiles, multi-layered wood panel, shaped polyurethane

### **Seat cushion upholstery**

shaped polyurethane of different density, sterilized down, polyester fibre cover

#### **Back cushion (C65C-C50C)**

down feather and polyurethane section, box style typology

#### **Back cushion with roller (C65CP-C50CP)**

down feather, polyurethane section and polyester fibre, box style and roller typology **Support (FA-FB)** 

visco-elastic polyurethane, polyester fibre cover

### **Support frame**

die-cast aluminium and extrusions

#### **Ferrules**

thermoplastic material

#### Cover

fabric or leather

2

# Technical drawings













3 5/9/25