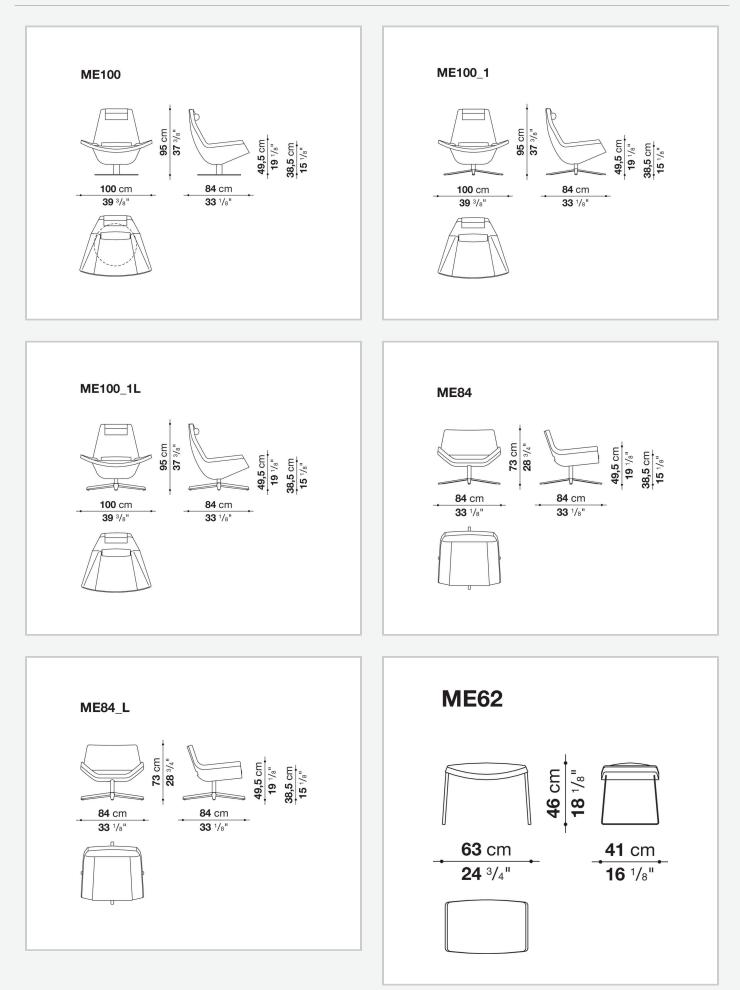

with four spokes and one circular.

## **Technical** information

**Internal frame** tubular steel and steel profiles Internal frame upholstery Bayfit® flexible cold shaped polyurethane foam, polyester fibre cover Seat cushion upholstery shaped polyurethane, polyester fibre, polyester fibre cover Seat cushion upholstery (ME84-ME84 L) shaped polyurethane of different density, polyester fibre cover Lumbar and headrest cushion upholstery polyester fibre, cotton cover **Headrest fixing tools** magnets Support frame (ME100) aluminium laminate and extrusions Support frame (ME100\_1-ME84-ME62\_1) die-cast aluminium and extrusions Support frame (ME62) drawn steel Base-frame (ME100\_1L-ME84\_L) drawn steel and wood **Ferrules** thermoplastic material Cover fabric or leather

## Technical drawings