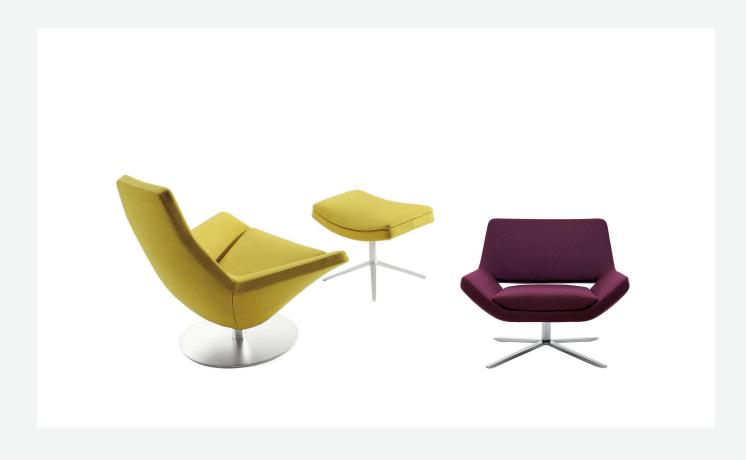

## Description

The seat that flows uninterruptedly into the armrests is the hallmark of this small armchair and relaxation chair. The former, with aluminium swivel base and four spokes, combines elegance and comfort. The latter, which is also swivel and has a matching ottoman, is larger with a headrest with magnet for adjustments. For the **Metropolitan** armchair there are two aluminium bases available, one with four spokes and one circular.