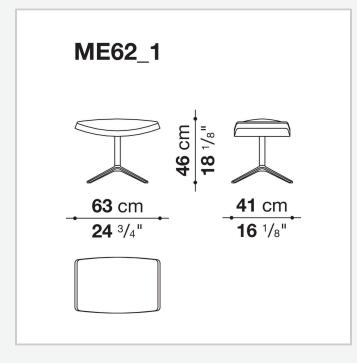

th four spokes and one circular.

## **Technical** information

**Internal frame** tubular steel and steel profiles Internal frame upholstery Bayfit® flexible cold shaped polyurethane foam, polyester fibre cover Seat cushion upholstery shaped polyurethane, polyester fibre, polyester fibre cover Seat cushion upholstery (ME84-ME84 L) shaped polyurethane of different density, polyester fibre cover Lumbar and headrest cushion upholstery polyester fibre, cotton cover **Headrest fixing tools** magnets Support frame (ME100) aluminium laminate and extrusions Support frame (ME100\_1-ME84-ME62\_1) die-cast aluminium and extrusions Support frame (ME62) drawn steel Base-frame (ME100\_1L-ME84\_L) drawn steel and wood **Ferrules** thermoplastic material Cover fabric or leather

## Technical drawings