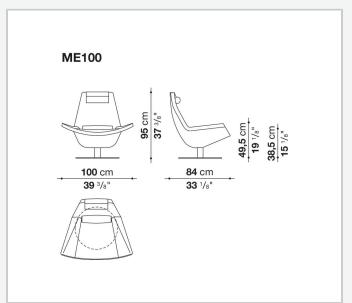

# Technical drawings

# **Support frame (ME100)**

aluminium laminate and extrusions