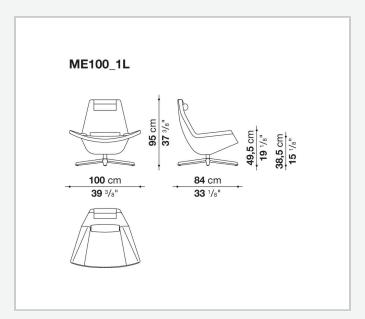

# Internal frame

tubular steel and steel profiles

# Internal frame upholstery

Bayfit® flexible cold shaped polyurethane foam, polyester fibre cover

# Seat cushion upholstery

shaped polyurethane, polyester fibre, polyester fibre cover

# Seat cushion upholstery (ME84-ME84\_L)

shaped polyurethane of different density, polyester fibre cover

### Lumbar and headrest cushion upholstery

polyester fibre, cotton cover

# Headrest fixing tools

magnets

# **Support frame (ME100)**

aluminium laminate and extrusions

# Support frame (ME100\_1-ME84-ME62\_1)

die-cast aluminium and extrusions

# **Support frame (ME62)**

drawn steel

# Base-frame (ME100\_1L-ME84\_L)

drawn steel and wood

#### **Ferrules**

thermoplastic material

#### Cover

fabric or leather

2

# Technical drawings