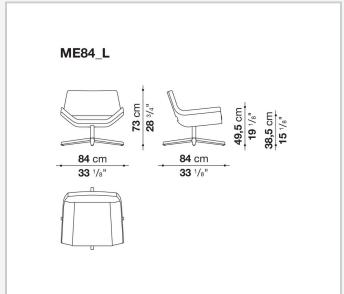

1

#### Internal frame

tubular steel and steel profiles

# Internal frame upholstery

Bayfit® flexible cold shaped polyurethane foam, polyester fibre cover

# Seat cushion upholstery

shaped polyurethane, polyester fibre, polyester fibre cover

# Seat cushion upholstery (ME84-ME84\_L)

shaped polyurethane of different density, polyester fibre cover

### Lumbar and headrest cushion upholstery

polyester fibre, cotton cover

# Headrest fixing tools

magnets

# **Support frame (ME100)**

aluminium laminate and extrusions

# Support frame (ME100\_1-ME84-ME62\_1)

die-cast aluminium and extrusions

# **Support frame (ME62)**

drawn steel

# Base-frame (ME100\_1L-ME84\_L)

drawn steel and wood

#### **Ferrules**

thermoplastic material

#### Cover

fabric or leather

2

# Technical drawings