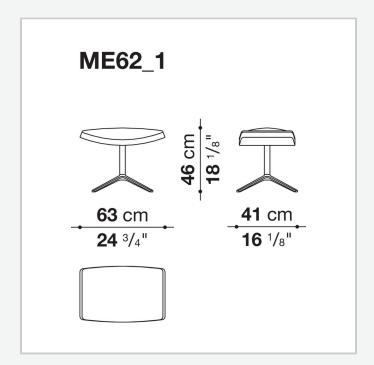

ternal frame

tubular steel and steel profiles

# Internal frame upholstery

Bayfit® flexible cold shaped polyurethane foam, polyester fibre cover

# Seat cushion upholstery

shaped polyurethane, polyester fibre, polyester fibre cover

# Seat cushion upholstery (ME84-ME84\_L)

shaped polyurethane of different density, polyester fibre cover

### Lumbar and headrest cushion upholstery

polyester fibre, cotton cover

# Headrest fixing tools

magnets

# **Support frame (ME100)**

aluminium laminate and extrusions

# Support frame (ME100\_1-ME84-ME62\_1)

die-cast aluminium and extrusions

# **Support frame (ME62)**

drawn steel

# Base-frame (ME100\_1L-ME84\_L)

drawn steel and wood

#### **Ferrules**

thermoplastic material

#### Cover

fabric or leather

2

# Technical drawings