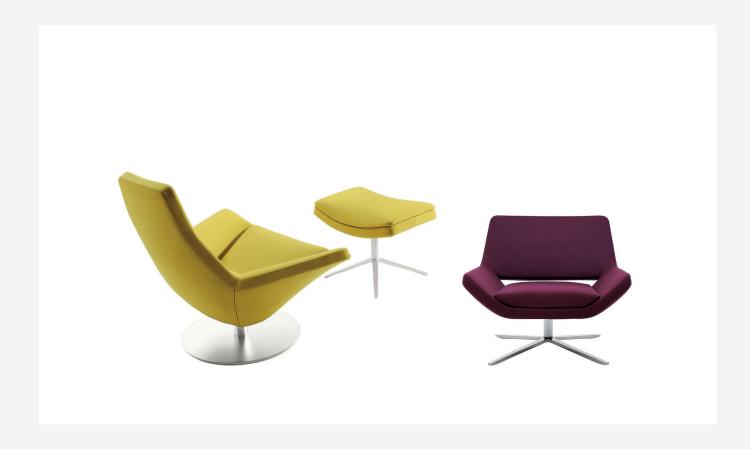

# Description

The seat that flows uninterruptedly into the armrests is the hallmark of this small armchair and relaxation chair. The former, with aluminium swivel base and four spokes, combines elegance and comfort. The latter, which is also swivel and has a matching ottoman, is larger with a headrest with magnet for adjustments. For the Metropolitan armchair there are two aluminium bases available, one with four spokes and one circular.