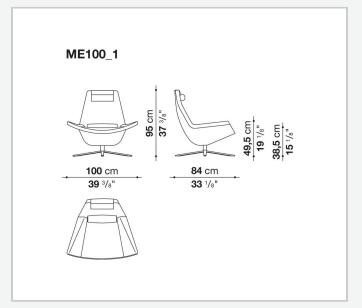

### Internal frame

tubular steel and steel profiles

# Internal frame upholstery

Bayfit® flexible cold shaped polyurethane foam, polyester fibre cover

# Seat cushion upholstery

shaped polyurethane, polyester fibre, polyester fibre cover

# Seat cushion upholstery (ME84-ME84\_L)

shaped polyurethane of different density, polyester fibre cover

### Lumbar and headrest cushion upholstery

polyester fibre, cotton cover

# Headrest fixing tools

magnets

# **Support frame (ME100)**

aluminium laminate and extrusions

# Support frame (ME100\_1-ME84-ME62\_1)

die-cast aluminium and extrusions

# **Support frame (ME62)**

drawn steel

# Base-frame (ME100\_1L-ME84\_L)

drawn steel and wood

#### **Ferrules**

thermoplastic material

#### Cover

fabric or leather

2

# Technical drawings