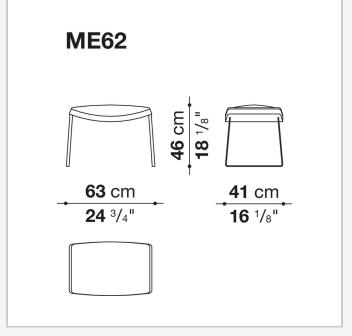

Internal frame

tubular steel and steel profiles

# Internal frame upholstery

Bayfit® flexible cold shaped polyurethane foam, polyester fibre cover

# Seat cushion upholstery

shaped polyurethane, polyester fibre, polyester fibre cover

# Seat cushion upholstery (ME84-ME84\_L)

shaped polyurethane of different density, polyester fibre cover

### Lumbar and headrest cushion upholstery

polyester fibre, cotton cover

# Headrest fixing tools

magnets

# **Support frame (ME100)**

aluminium laminate and extrusions

# Support frame (ME100\_1-ME84-ME62\_1)

die-cast aluminium and extrusions

# **Support frame (ME62)**

drawn steel

# Base-frame (ME100\_1L-ME84\_L)

drawn steel and wood

#### **Ferrules**

thermoplastic material

#### Cover

fabric or leather

2

# Technical drawings