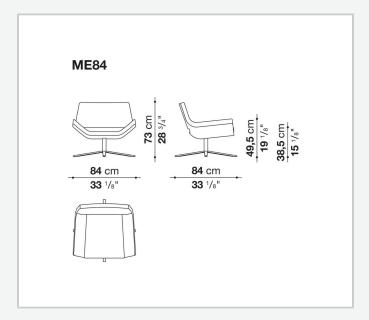

# Technical drawings

# Seat cushion upholstery (ME84-ME84\_L)

shaped polyurethane of different density, polyester fibre cover