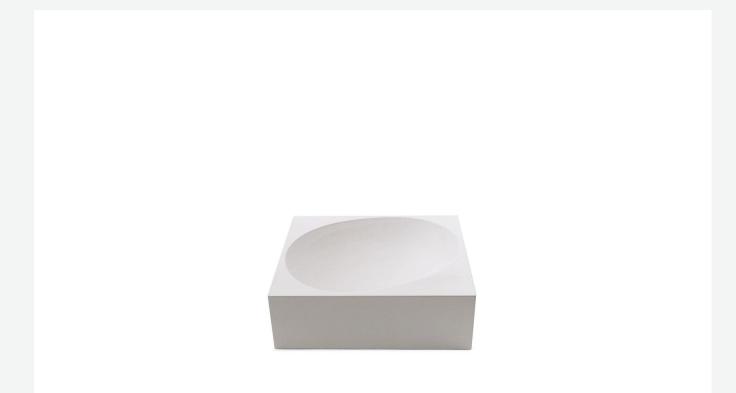

## Description

An egg with its container, a solid and a hollow part, the convexity and concavity of a hold-all container. In an elegant glossy lacquer finish, available in black or white, Fukasawa presents his personal and humorous interpretation of the classic oriental theme of opposites, positive and negative, yin and yang. The container Outside, a six-faced box with a cavity shaped like half an egg carved out of one side, is the perfect bowl or fruit basket, with a purpose that can change according to the need of the moment.