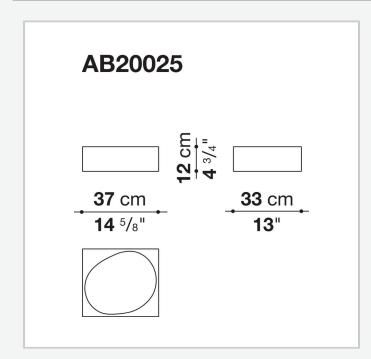

Outside

OBJECTS

2005

<u>Naoto Fukasawa</u>



## Description

An egg with its container, a solid and a hollow part, the convexity and concavity of a hold-all container. In an elegant glossy lacquer finish, available in black or white, Fukasawa presents his personal and humorous interpretation of the classic oriental theme of opposites, positive and negative, yin and yang. The container Outside, a six-faced box with a cavity shaped like half an egg carved out of one side, is the perfect bowl or fruit basket, with a purpose that can change according to the need of the moment.

## **Technical information**

Material glossy high density polyurethane resin Colour white or black

## Technical drawings