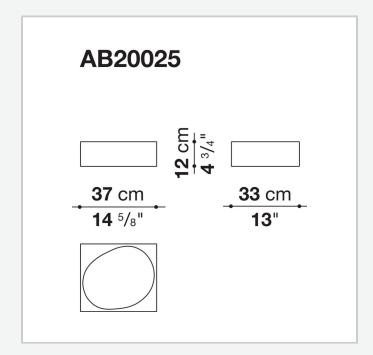

## Outside

**OBJECTS** 

2005

Naoto Fukasawa



## Description

An egg with its container, a solid and a hollow part, the convexity and concavity of a hold-all container. In an elegant glossy lacquer finish, available in black or white, Fukasawa presents his personal and humorous interpretation of the classic oriental theme of opposites, positive and negative, yin and yang. The container Outside, a six-faced box with a cavity shaped like half an egg carved out of one side, is the perfect bowl or fruit basket, with a purpose that can change according to the need of the moment.

## Technical information

Material

glossy high density polyurethane resin Colour

white or black

## Technical drawings