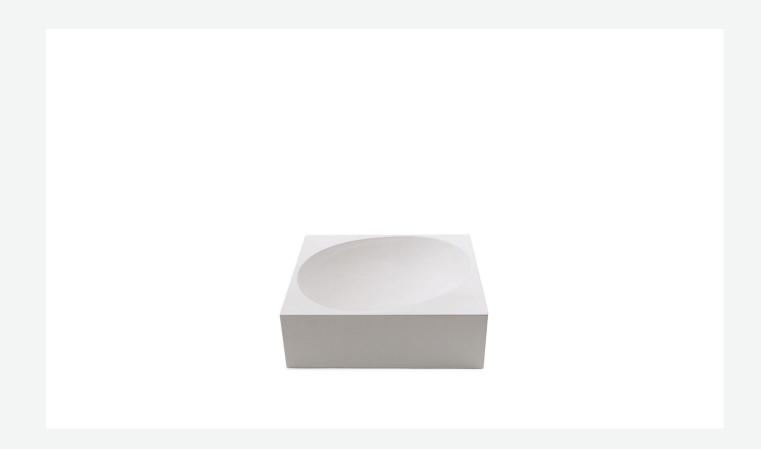

## Description

An egg with its container, a solid and a hollow part, the convexity and concavity of a hold-all container. In an elegant glossy lacquer finish, available in black or white, Fukasawa presents his personal and humorous interpretation of the classic oriental theme of opposites, positive and negative, yin and yang. The container Outside, a six-faced box with a cavity shaped like half an egg carved out of one side, is the perfect bowl or fruit basket, with a purpose that can change according to the need of the moment.