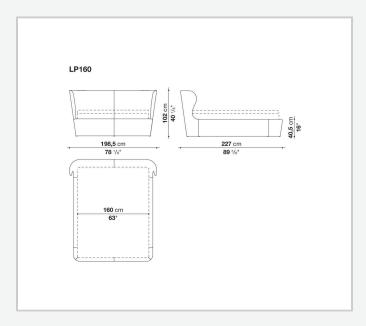

# Papilio

**BEDS** 

2013

Naoto Fukasawa



## Description

The single-material Papilio bed, available in five sizes, stands out for its continuous line and attractive proportions. Upholstered either in fabric or in leather, Papilio features the same clean lines as the armchairs of the same name, though with slightly less conical sides. The mattress is placed almost flush with the perimeter to enhance the overall sense of rigour.

## Technical information

1

## Internal frame

tubular steel and steel profiles

Internal frame upholstery
Bayfit® flexible cold shaped polyurethane foam, polyester fibre cover

## Feet

# steel and plastic material **Support crosspiece for slatted base**tubular steel

### Cover

fabric or leather in limited categories

2 4/18/24

## Technical drawings











3