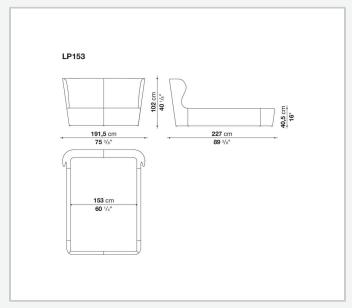

# Papilio

**BEDS** 

2013

Naoto Fukasawa



## Description

The single-material Papilio bed, available in five sizes, stands out for its continuous line and attractive proportions. Upholstered either in fabric or in leather, Papilio features the same clean lines as the armchairs of the same name, though with slightly less conical sides. The mattress is placed almost flush with the perimeter to enhance the overall sense of rigour.

## Technical information

1

## Internal frame

tubular steel and steel profiles

Internal frame upholstery
Bayfit® flexible cold shaped polyurethane foam, polyester fibre cover

## Feet

# steel and plastic material **Support crosspiece for slatted base**tubular steel

### Cover

fabric or leather in limited categories

2 4/18/24

## Technical drawings











3