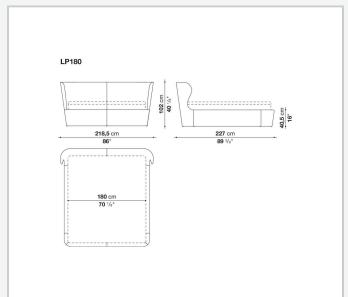

# Papilio

**BEDS** 

2013

Naoto Fukasawa



## Description

The single-material Papilio bed, available in five sizes, stands out for its continuous line and attractive proportions. Upholstered either in fabric or in leather, Papilio features the same clean lines as the armchairs of the same name, though with slightly less conical sides. The mattress is placed almost flush with the perimeter to enhance the overall sense of rigour.

## Technical information

1

## Internal frame

tubular steel and steel profiles

Internal frame upholstery
Bayfit® flexible cold shaped polyurethane foam, polyester fibre cover

## Feet

# steel and plastic material **Support crosspiece for slatted base**tubular steel

### Cover

fabric or leather in limited categories

2 4/18/24

## Technical drawings











3