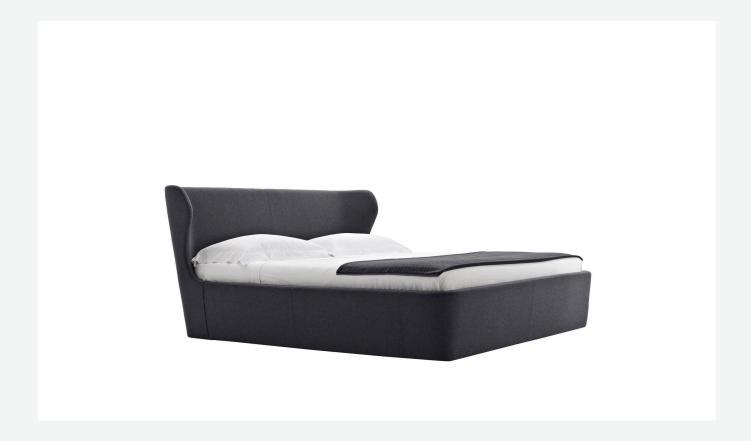

## Description

The single-material Papilio bed, available in five sizes, stands out for its continuous line and attractive proportions. Upholstered either in fabric or in leather, Papilio features the same clean lines as the armchairs of the same name, though with slightly less conical sides. The mattress is placed almost flush with the perimeter to enhance the overall sense of rigour.