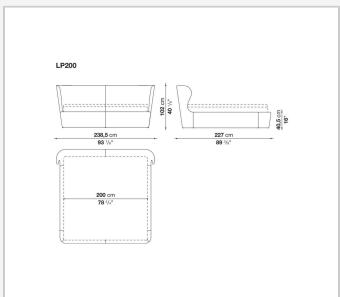

# Papilio

**BEDS** 

2013

Naoto Fukasawa



## Description

The single-material Papilio bed, available in five sizes, stands out for its continuous line and attractive proportions. Upholstered either in fabric or in leather, Papilio features the same clean lines as the armchairs of the same name, though with slightly less conical sides. The mattress is placed almost flush with the perimeter to enhance the overall sense of rigour.

## Technical information

1

## Internal frame

tubular steel and steel profiles

Internal frame upholstery
Bayfit® flexible cold shaped polyurethane foam, polyester fibre cover

## Feet

# steel and plastic material **Support crosspiece for slatted base**tubular steel

### Cover

fabric or leather in limited categories

2 4/18/24

## Technical drawings











3