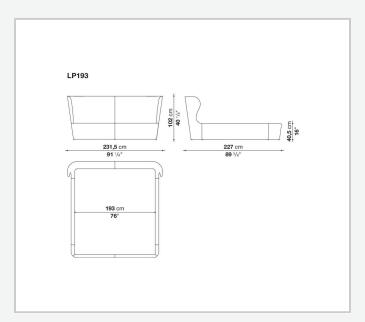

Papilio

**BEDS** 

2013

Naoto Fukasawa



## Description

The single-material Papilio bed, available in five sizes, stands out for its continuous line and attractive proportions. Upholstered either in fabric or in leather, Papilio features the same clean lines as the armchairs of the same name, though with slightly less conical sides. The mattress is placed almost flush with the perimeter to enhance the overall sense of rigour.

## Technical information

1

## Internal frame

tubular steel and steel profiles

Internal frame upholstery
Bayfit® flexible cold shaped polyurethane foam, polyester fibre cover

## Feet

# steel and plastic material **Support crosspiece for slatted base**tubular steel

### Cover

fabric or leather in limited categories

2 4/18/24

## Technical drawings











3