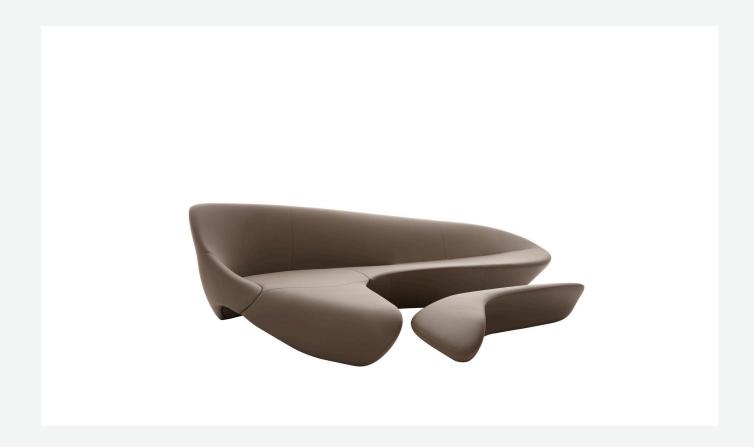

### Description

With its unmistakable distinctive profile, as are the projects by Zaha Hadid, Moon System is a sofa-sculpture with curvilinear shapes and a strongly dynamic movement. It looks like a single block that contains, as if "sculpted" into a single material, the backrest, seat and armrest, which match the ottoman that perfectly corresponds to the hollows of the seat and follows its profile. Moon System is a true design statement, an iconic sofa that does not renounce to ergonomic design and comfort. The textile collection includes stretch fabrics in different colours and polyurethane coated covers that enhance its sculptural look.