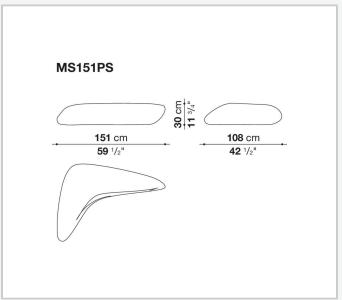

rojects by Zaha Hadid, Moon System is a sofa-sculpture with curvilinear shapes and a strongly dynamic movement. It looks like a single block that contains, as if "sculpted" into a single material, the backrest, seat and armrest, which match the ottoman that perfectly corresponds to the hollows of the seat and follows its profile. Moon System is a true design statement, an iconic sofa that does not renounce to ergonomic design and comfort. The textile collection includes stretch fabrics in different colours and polyurethane coated covers that enhance its sculptural look.

### Technical information

1

#### Internal frame

tubular steel and steel profiles
Internal frame upholstery
Bayfit® flexible cold shaped polyurethane foam
Cover

fabric in limited categories

2

## Technical drawings





3