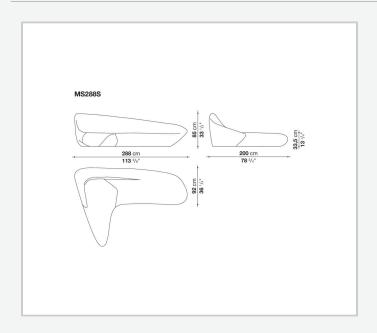

projects by Zaha Hadid, Moon System is a sofa-sculpture with curvilinear shapes and a strongly dynamic movement. It looks like a single block that contains, as if "sculpted" into a single material, the backrest, seat and armrest, which match the ottoman that perfectly corresponds to the hollows of the seat and follows its profile. Moon System is a true design statement, an iconic sofa that does not renounce to ergonomic design and comfort. The textile collection includes stretch fabrics in different colours and polyurethane coated covers that enhance its sculptural look.

### Technical information

1

#### Internal frame

tubular steel and steel profiles
Internal frame upholstery
Bayfit® flexible cold shaped polyurethane foam
Cover

fabric in limited categories

2

## Technical drawings





3