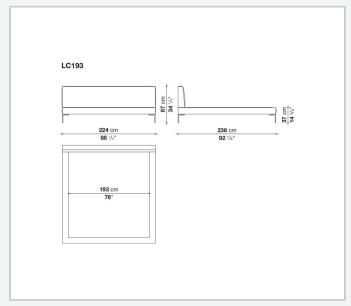

upholstery available in two versions: a more striking one, in which the sides protrude from the slightly recessed mattress, and a simpler one in which the band is flush with the mattress. An evolution of the sofa of the same name, the Charles bed features the signature design of the inverted "L" shaped foot. It also comes in a version with wheels.

# Technical information

1

## **Internal frame**

tubular steel and steel profiles

## Internal frame upholstery

Bayfit® flexible cold shaped polyurethane foam, polyester fibre cover

### **External feet**

die-cast aluminium

#### Internal feet

tubular steel and steel profiles

### Wheels support frame

steel

#### Wheels

plastic material

#### Ferrules

thermoplastic material

#### Cover

fabric or leather

2

# Technical drawings













3