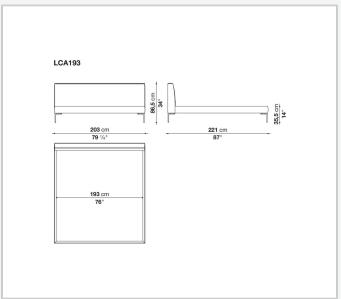

available in two versions: a more striking one, in which the sides protrude from the slightly recessed mattress, and a simpler one in which the band is flush with the mattress. An evolution of the sofa of the same name, the Charles bed features the signature design of the inverted "L" shaped foot. It also comes in a version with wheels.

# Technical information

1

## **Internal frame**

tubular steel and steel profiles

## Internal frame upholstery

Bayfit® flexible cold shaped polyurethane foam, polyester fibre cover

### **External feet**

die-cast aluminium

#### Internal feet

tubular steel and steel profiles

### Wheels support frame

steel

#### Wheels

plastic material

#### Ferrules

thermoplastic material

#### Cover

fabric or leather

2

# Technical drawings













3