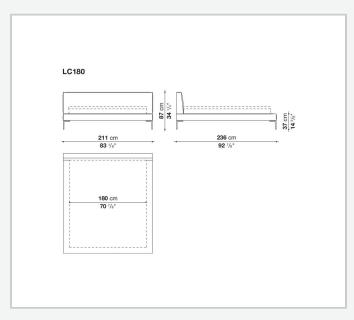

vailable in two versions: a more striking one, in which the sides protrude from the slightly recessed mattress, and a simpler one in which the band is flush with the mattress. An evolution of the sofa of the same name, the Charles bed features the signature design of the inverted "L" shaped foot. It also comes in a version with wheels.

# Technical information

1

## **Internal frame**

tubular steel and steel profiles

## Internal frame upholstery

Bayfit® flexible cold shaped polyurethane foam, polyester fibre cover

### **External feet**

die-cast aluminium

#### Internal feet

tubular steel and steel profiles

### Wheels support frame

steel

#### Wheels

plastic material

#### Ferrules

thermoplastic material

#### Cover

fabric or leather

2

# Technical drawings













3