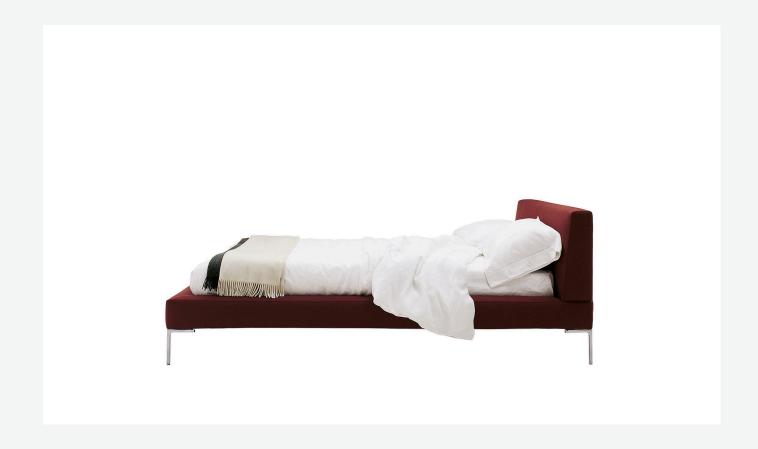

# Description

Charles is a double bed with fabric or leather upholstery available in two versions: a more striking one, in which the sides protrude from the slightly recessed mattress, and a simpler one in which the band is flush with the mattress. An evolution of the sofa of the same name, the Charles bed features the signature design of the inverted "L" shaped foot. It also comes in a version with wheels.