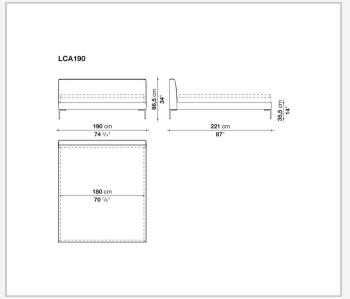

olstery available in two versions: a more striking one, in which the sides protrude from the slightly recessed mattress, and a simpler one in which the band is flush with the mattress. An evolution of the sofa of the same name, the Charles bed features the signature design of the inverted "L" shaped foot. It also comes in a version with wheels.

# Technical information

1

## **Internal frame**

tubular steel and steel profiles

## Internal frame upholstery

Bayfit® flexible cold shaped polyurethane foam, polyester fibre cover

### **External feet**

die-cast aluminium

#### Internal feet

tubular steel and steel profiles

### Wheels support frame

steel

#### Wheels

plastic material

#### Ferrules

thermoplastic material

#### Cover

fabric or leather

2

# Technical drawings













3