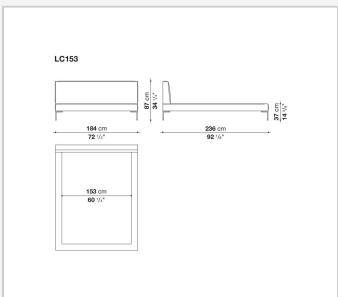

er upholstery available in two versions: a more striking one, in which the sides protrude from the slightly recessed mattress, and a simpler one in which the band is flush with the mattress. An evolution of the sofa of the same name, the Charles bed features the signature design of the inverted "L" shaped foot. It also comes in a version with wheels.

# Technical information

1

## **Internal frame**

tubular steel and steel profiles

## Internal frame upholstery

Bayfit® flexible cold shaped polyurethane foam, polyester fibre cover

### **External feet**

die-cast aluminium

#### Internal feet

tubular steel and steel profiles

### Wheels support frame

steel

#### Wheels

plastic material

#### Ferrules

thermoplastic material

#### Cover

fabric or leather

2

# Technical drawings













3