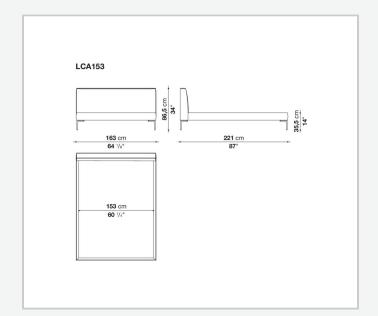

ry available in two versions: a more striking one, in which the sides protrude from the slightly recessed mattress, and a simpler one in which the band is flush with the mattress. An evolution of the sofa of the same name, the Charles bed features the signature design of the inverted "L" shaped foot. It also comes in a version with wheels.

# Technical information

1

## **Internal frame**

tubular steel and steel profiles

## Internal frame upholstery

Bayfit® flexible cold shaped polyurethane foam, polyester fibre cover

### **External feet**

die-cast aluminium

#### Internal feet

tubular steel and steel profiles

### Wheels support frame

steel

#### Wheels

plastic material

#### Ferrules

thermoplastic material

#### Cover

fabric or leather

2

# Technical drawings













3