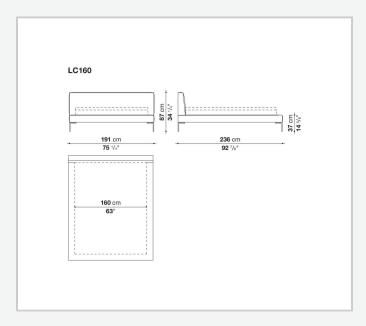

eather upholstery available in two versions: a more striking one, in which the sides protrude from the slightly recessed mattress, and a simpler one in which the band is flush with the mattress. An evolution of the sofa of the same name, the Charles bed features the signature design of the inverted "L" shaped foot. It also comes in a version with wheels.

# Technical information

1

## **Internal frame**

tubular steel and steel profiles

## Internal frame upholstery

Bayfit® flexible cold shaped polyurethane foam, polyester fibre cover

### **External feet**

die-cast aluminium

#### Internal feet

tubular steel and steel profiles

### Wheels support frame

steel

#### Wheels

plastic material

#### Ferrules

thermoplastic material

#### Cover

fabric or leather

2

# Technical drawings













3