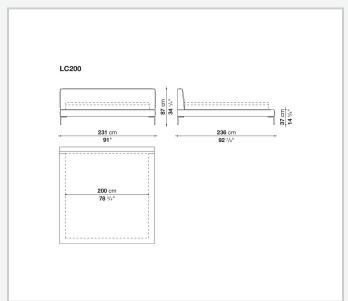

ther upholstery available in two versions: a more striking one, in which the sides protrude from the slightly recessed mattress, and a simpler one in which the band is flush with the mattress. An evolution of the sofa of the same name, the Charles bed features the signature design of the inverted "L" shaped foot. It also comes in a version with wheels.

# Technical information

1

## **Internal frame**

tubular steel and steel profiles

## Internal frame upholstery

Bayfit® flexible cold shaped polyurethane foam, polyester fibre cover

### **External feet**

die-cast aluminium

#### Internal feet

tubular steel and steel profiles

### Wheels support frame

steel

#### Wheels

plastic material

#### Ferrules

thermoplastic material

#### Cover

fabric or leather

2

# Technical drawings













3