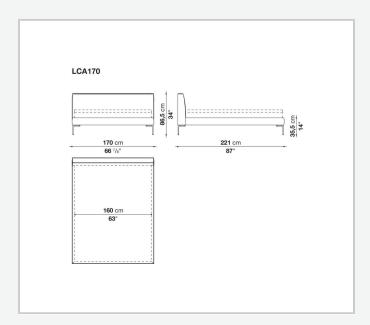

pholstery available in two versions: a more striking one, in which the sides protrude from the slightly recessed mattress, and a simpler one in which the band is flush with the mattress. An evolution of the sofa of the same name, the Charles bed features the signature design of the inverted "L" shaped foot. It also comes in a version with wheels.

# Technical information

1

## **Internal frame**

tubular steel and steel profiles

## Internal frame upholstery

Bayfit® flexible cold shaped polyurethane foam, polyester fibre cover

### **External feet**

die-cast aluminium

#### Internal feet

tubular steel and steel profiles

### Wheels support frame

steel

#### Wheels

plastic material

#### Ferrules

thermoplastic material

#### Cover

fabric or leather

2

# Technical drawings













3