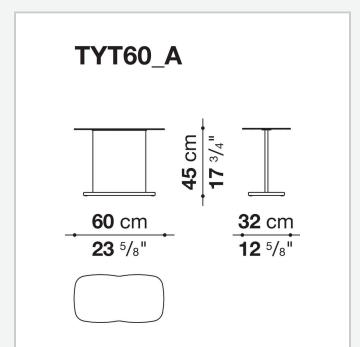

## Tufty-Time 20

**SMALL TABLES** 

2025

Patricia Urquiola



## Description

Designed to accompany the seating system of the same name, the Tufty-Time 20 coffee tables are available in different sizes, including a version designed to fit seamlessly between the sofa's modular elements. The coffee tables are available entirely in oak wood or with oak wood frames in combination with tops in brill anodized aluminium.

## Technical information

1

Тор

veneered MDF wood fibre panel or aluminum plate

veneered MDF wood fibre panel **Plate, brace, base ballast** 

steel

Ferrules

plastic material or felt

2 5/9/25

## Technical drawings













4