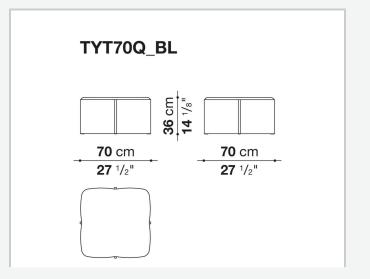

## Tufty-Time 20

**SMALL TABLES** 

2025

Patricia Urquiola



## Description

Designed to accompany the seating system of the same name, the Tufty-Time 20 coffee tables are available in different sizes, including a version designed to fit seamlessly between the sofa's modular elements. The coffee tables are available entirely in oak wood or with oak wood frames in combination with tops in brill anodized aluminium.

## Technical information

1

Тор

veneered MDF wood fibre panel or aluminum plate

veneered MDF wood fibre panel **Plate, brace, base ballast** 

steel

Ferrules

plastic material or felt

2 5/9/25

## Technical drawings













4