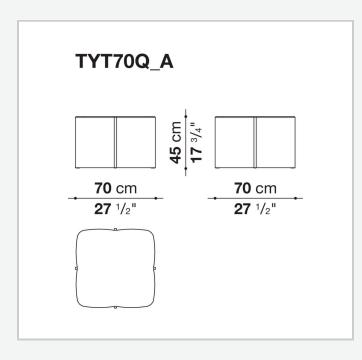

## Tufty-Time 20

**SMALL TABLES** 

2025

Patricia Urquiola



## Description

Designed to accompany the seating system of the same name, the Tufty-Time 20 coffee tables are available in different sizes, including a version designed to fit seamlessly between the sofa's modular elements. The coffee tables are available entirely in oak wood or with oak wood frames in combination with tops in brill anodized aluminium.

## Technical information

1

Тор

veneered MDF wood fibre panel or aluminum plate

veneered MDF wood fibre panel **Plate, brace, base ballast** 

steel

Ferrules

plastic material or felt

2 5/9/25

## Technical drawings













4