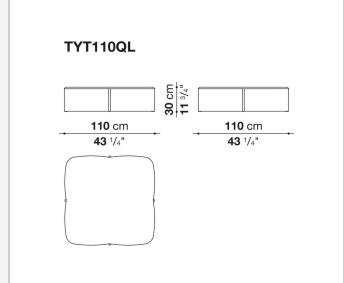

## Technical information

1

Тор

veneered MDF wood fibre panel or aluminum plate

veneered MDF wood fibre panel **Plate, brace, base ballast** 

steel

Ferrules

plastic material or felt