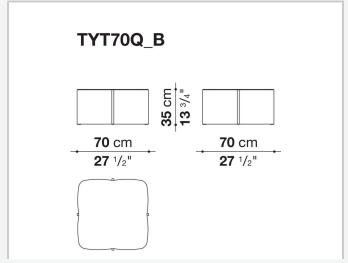

## Tufty-Time 20

**SMALL TABLES** 

2025

Patricia Urquiola



## Description

Designed to accompany the seating system of the same name, the Tufty-Time 20 coffee tables are available in different sizes, including a version designed to fit seamlessly between the sofa's modular elements. The coffee tables are available entirely in oak wood or with oak wood frames in combination with tops in brill anodized aluminium.

## Technical information

1

Тор

veneered MDF wood fibre panel or aluminum plate

veneered MDF wood fibre panel **Plate, brace, base ballast** 

steel

Ferrules

plastic material or felt

2 5/9/25

## Technical drawings













4