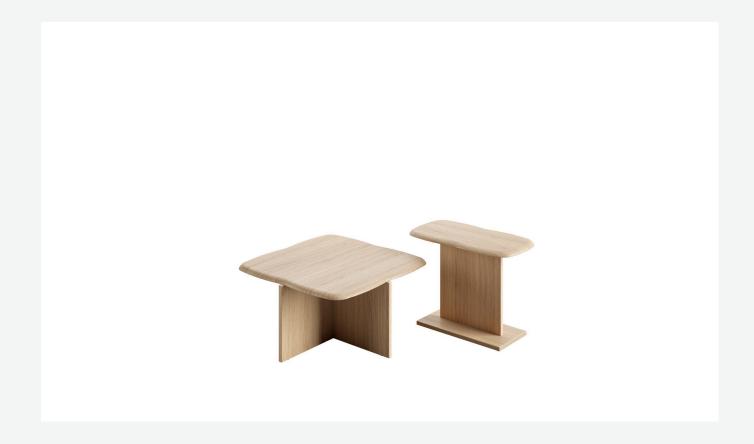

## Description

Designed to accompany the seating system of the same name, the Tufty-Time 20 coffee tables are available in different sizes, including a version designed to fit seamlessly between the sofa's modular elements. The coffee tables are available entirely in oak wood or with oak wood frames in combination with tops in brill anodized aluminium.