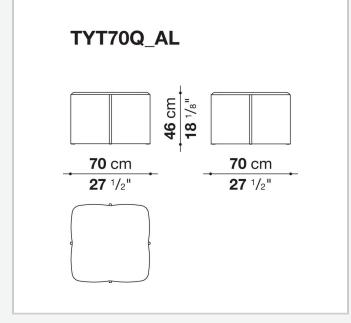

## Tufty-Time 20

**SMALL TABLES** 

2025

Patricia Urquiola



## Description

Designed to accompany the seating system of the same name, the Tufty-Time 20 coffee tables are available in different sizes, including a version designed to fit seamlessly between the sofa's modular elements. The coffee tables are available entirely in oak wood or with oak wood frames in combination with tops in brill anodized aluminium.

## Technical information

1

Тор

veneered MDF wood fibre panel or aluminum plate

veneered MDF wood fibre panel **Plate, brace, base ballast** 

steel

Ferrules

plastic material or felt

2 5/9/25

## Technical drawings













4