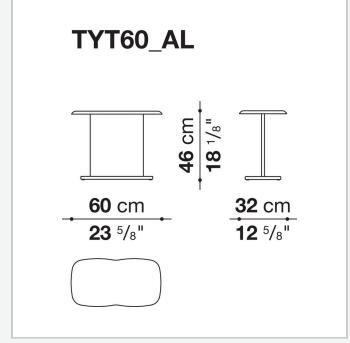

## Tufty-Time 20

**SMALL TABLES** 

2025

Patricia Urquiola



## Description

Designed to accompany the seating system of the same name, the Tufty-Time 20 coffee tables are available in different sizes, including a version designed to fit seamlessly between the sofa's modular elements. The coffee tables are available entirely in oak wood or with oak wood frames in combination with tops in brill anodized aluminium.

## Technical information

1

Тор

veneered MDF wood fibre panel or aluminum plate

veneered MDF wood fibre panel **Plate, brace, base ballast** 

steel

Ferrules

plastic material or felt

2 5/9/25

## Technical drawings













4