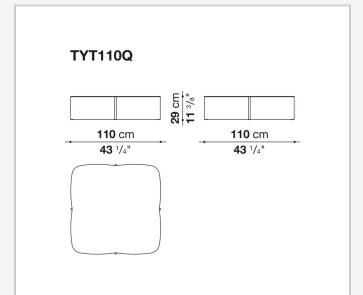

## Tufty-Time 20

**SMALL TABLES** 

2025

Patricia Urquiola



## Description

Designed to accompany the seating system of the same name, the Tufty-Time 20 coffee tables are available in different sizes, including a version designed to fit seamlessly between the sofa's modular elements. The coffee tables are available entirely in oak wood or with oak wood frames in combination with tops in brill anodized aluminium.

## Technical information

1

Тор

veneered MDF wood fibre panel or aluminum plate

veneered MDF wood fibre panel **Plate, brace, base ballast** 

steel

Ferrules

plastic material or felt

2 5/9/25

## Technical drawings













4