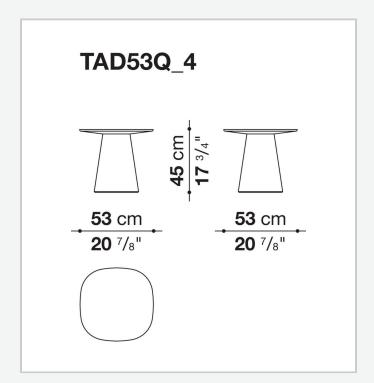

## Technical information

1

Top and base-frame (TAD53Q\_4)

hard polyurethane

Base-frame (TAD53Q\_4)

wood fibre with metal sections

Fixing element (TAD53Q\_4)

steel

Ferrules (TAD53Q\_4)

felt

Top

tempered glass with steel plate

**Base-frame** 

hard polyurethane

Support frame

metal

**Ferrules** 

thermoplastic material

2 5/9/25

## Technical drawings

3 5/9/25