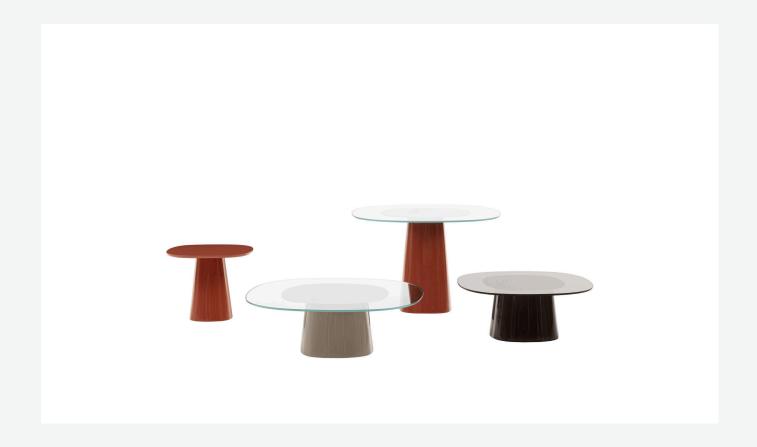

## Description

The coffee tables Allure O' Dot are characterized by versatility and functionality, ideal as furnishing complements, or service elements. They boast a fresh, dynamic, and trendy design, characterized by the iconic shape of the tops and bases, which echo the distinctive design of the Allure O' tables, the refinement of materials, colours and the play of transparencies. The bases in rigid lacquered polyurethane and the tops in smoky or transparent glass, both with central serigraphy, are the elements that give life to a transversal product, capable of adapting to multiple functions and uses. The result of Monica Armani's vision, combining taste, elegance and modernity in a single proposal, Allure O' Dot is available in three colours.