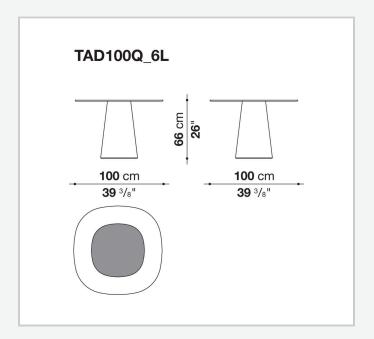

ble in two heights, boast a fresh, dynamic, and trendy design, characterized by the iconic shape of the tops and bases, which echo the distinctive design of the Allure O' tables, the refinement of materials, colours and the play of transparencies. The bases in rigid lacquered polyurethane and the tops in smoky or transparent glass, both with central serigraphy, are the elements that give life to a transversal product, capable of adapting to multiple functions and uses. The result of Monica Armani's vision, combining taste, elegance and modernity in a single proposal, Allure O' Dot is available in three colours.

## Technical information

1

Top
tempered glass with steel plate
Base-frame
hard polyurethane
Support frame
metal
Ferrules
thermoplastic material

2 5/9/25

## Technical drawings





3