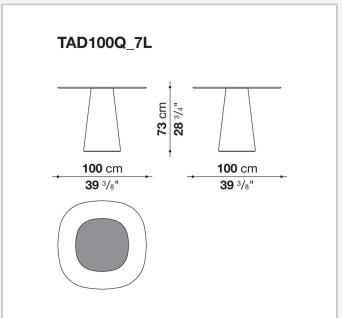

e in two heights, boast a fresh, dynamic, and trendy design, characterized by the iconic shape of the tops and bases, which echo the distinctive design of the Allure O' tables, the refinement of materials, colours and the play of transparencies. The bases in rigid lacquered polyurethane and the tops in smoky or transparent glass, both with central serigraphy, are the elements that give life to a transversal product, capable of adapting to multiple functions and uses. The result of Monica Armani's vision, combining taste, elegance and modernity in a single proposal, Allure O' Dot is available in three colours.

## Technical information

1

Top
tempered glass with steel plate
Base-frame
hard polyurethane
Support frame
metal
Ferrules
thermoplastic material

2 5/9/25

## Technical drawings





3