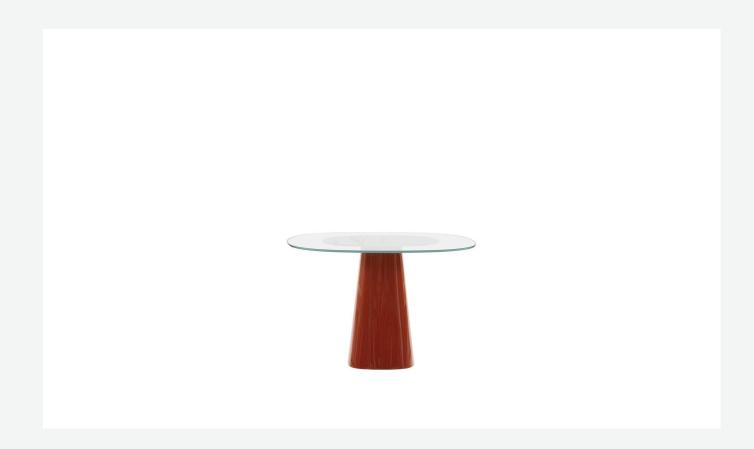

## Description

The tables Allure O' Dot, with lenticular shapes available in two heights, boast a fresh, dynamic, and trendy design, characterized by the iconic shape of the tops and bases, which echo the distinctive design of the Allure O' tables, the refinement of materials, colours and the play of transparencies. The bases in rigid lacquered polyurethane and the tops in smoky or transparent glass, both with central serigraphy, are the elements that give life to a transversal product, capable of adapting to multiple functions and uses. The result of Monica Armani's vision, combining taste, elegance and modernity in a single proposal, Allure O' Dot is available in three colours.