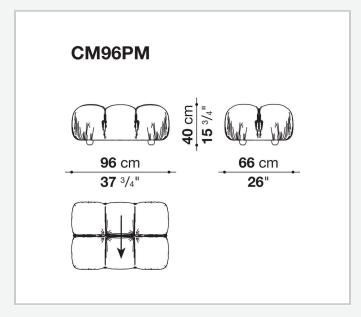

conventional materials.

1

### Technical information

#### **Base-frame**

MDF NAF wood fibre

#### **Seat upholstery**

shaped polyurethane of different density, cover in polyethylene terephthalate or polyethylene and nylon with studs in nylon

#### **Back upholstery**

shaped polyurethane, polyurethane foam, cover in polyethylene terephthalate or polyethylene and nylon

#### **Armrest upholstery**

polyurethane foam, cover in polyethylene terephthalate or polyethylene and nylon

#### Rings

brass

#### Carabiner

stainless steel

#### Cord

polypropylene

#### Cord holder cap and joining element

plastic material

#### Feet

solid wood

#### **Ferrules**

plastic material

#### Cover

fabric Stella McCartney with metal studs

2

## Technical drawings