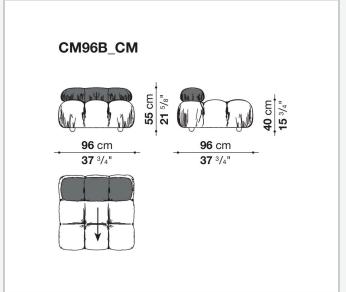

ment, however, performs like conventional materials.

1

### Technical information

#### **Base-frame**

MDF NAF wood fibre

#### **Seat upholstery**

shaped polyurethane of different density, cover in polyethylene terephthalate or polyethylene and nylon with studs in nylon

#### **Back upholstery**

shaped polyurethane, polyurethane foam, cover in polyethylene terephthalate or polyethylene and nylon

#### **Armrest upholstery**

polyurethane foam, cover in polyethylene terephthalate or polyethylene and nylon

#### Rings

brass

#### Carabiner

stainless steel

#### Cord

polypropylene

#### Cord holder cap and joining element

plastic material

#### Feet

solid wood

#### **Ferrules**

plastic material

#### Cover

fabric Stella McCartney with metal studs

2

## Technical drawings