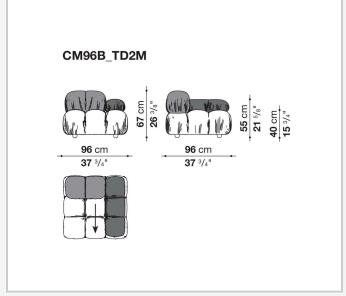

wever, performs like conventional materials.

1

### Technical information

#### **Base-frame**

MDF NAF wood fibre

#### **Seat upholstery**

shaped polyurethane of different density, cover in polyethylene terephthalate or polyethylene and nylon with studs in nylon

#### **Back upholstery**

shaped polyurethane, polyurethane foam, cover in polyethylene terephthalate or polyethylene and nylon

#### **Armrest upholstery**

polyurethane foam, cover in polyethylene terephthalate or polyethylene and nylon

#### Rings

brass

#### Carabiner

stainless steel

#### Cord

polypropylene

#### Cord holder cap and joining element

plastic material

#### Feet

solid wood

#### **Ferrules**

plastic material

#### Cover

fabric Stella McCartney with metal studs

2

## Technical drawings