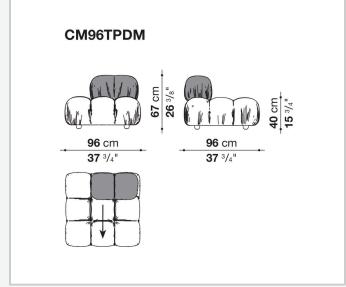

rms like conventional materials.

1

### Technical information

#### **Base-frame**

MDF NAF wood fibre

#### **Seat upholstery**

shaped polyurethane of different density, cover in polyethylene terephthalate or polyethylene and nylon with studs in nylon

#### **Back upholstery**

shaped polyurethane, polyurethane foam, cover in polyethylene terephthalate or polyethylene and nylon

#### **Armrest upholstery**

polyurethane foam, cover in polyethylene terephthalate or polyethylene and nylon

#### Rings

brass

#### Carabiner

stainless steel

#### Cord

polypropylene

#### Cord holder cap and joining element

plastic material

#### Feet

solid wood

#### **Ferrules**

plastic material

#### Cover

fabric Stella McCartney with metal studs

2

## Technical drawings