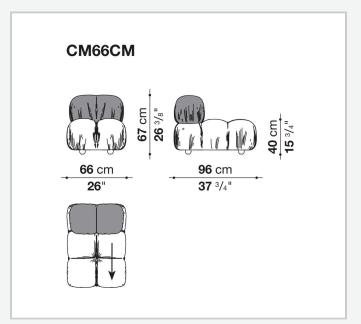

nvironment, however, performs like conventional materials.

1

### Technical information

#### **Base-frame**

MDF NAF wood fibre

#### **Seat upholstery**

shaped polyurethane of different density, cover in polyethylene terephthalate or polyethylene and nylon with studs in nylon

#### **Back upholstery**

shaped polyurethane, polyurethane foam, cover in polyethylene terephthalate or polyethylene and nylon

#### **Armrest upholstery**

polyurethane foam, cover in polyethylene terephthalate or polyethylene and nylon

#### Rings

brass

#### Carabiner

stainless steel

#### Cord

polypropylene

#### Cord holder cap and joining element

plastic material

#### Feet

solid wood

#### **Ferrules**

plastic material

#### Cover

fabric Stella McCartney with metal studs

2

## Technical drawings