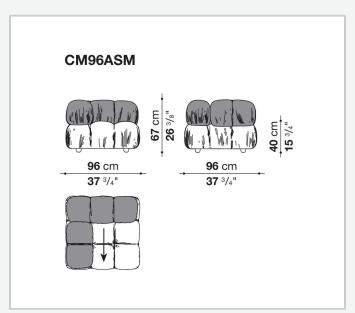

ver, performs like conventional materials.

1

### Technical information

#### **Base-frame**

MDF NAF wood fibre

#### **Seat upholstery**

shaped polyurethane of different density, cover in polyethylene terephthalate or polyethylene and nylon with studs in nylon

#### **Back upholstery**

shaped polyurethane, polyurethane foam, cover in polyethylene terephthalate or polyethylene and nylon

#### **Armrest upholstery**

polyurethane foam, cover in polyethylene terephthalate or polyethylene and nylon

#### Rings

brass

#### Carabiner

stainless steel

#### Cord

polypropylene

#### Cord holder cap and joining element

plastic material

#### Feet

solid wood

#### **Ferrules**

plastic material

#### Cover

fabric Stella McCartney with metal studs

2

## Technical drawings