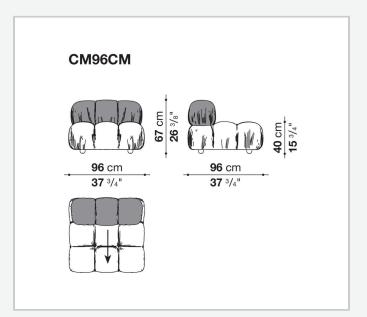

onment, however, performs like conventional materials.

1

### Technical information

#### **Base-frame**

MDF NAF wood fibre

#### **Seat upholstery**

shaped polyurethane of different density, cover in polyethylene terephthalate or polyethylene and nylon with studs in nylon

#### **Back upholstery**

shaped polyurethane, polyurethane foam, cover in polyethylene terephthalate or polyethylene and nylon

#### **Armrest upholstery**

polyurethane foam, cover in polyethylene terephthalate or polyethylene and nylon

#### Rings

brass

#### Carabiner

stainless steel

#### Cord

polypropylene

#### Cord holder cap and joining element

plastic material

#### Feet

solid wood

#### **Ferrules**

plastic material

#### Cover

fabric Stella McCartney with metal studs

2

## Technical drawings