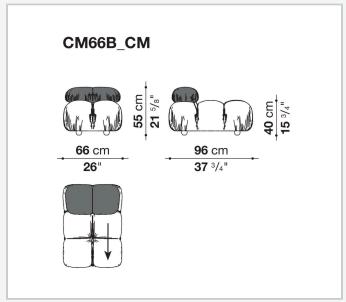

ironment, however, performs like conventional materials.

1

### Technical information

#### **Base-frame**

MDF NAF wood fibre

#### **Seat upholstery**

shaped polyurethane of different density, cover in polyethylene terephthalate or polyethylene and nylon with studs in nylon

#### **Back upholstery**

shaped polyurethane, polyurethane foam, cover in polyethylene terephthalate or polyethylene and nylon

#### **Armrest upholstery**

polyurethane foam, cover in polyethylene terephthalate or polyethylene and nylon

#### Rings

brass

#### Carabiner

stainless steel

#### Cord

polypropylene

#### Cord holder cap and joining element

plastic material

#### Feet

solid wood

#### **Ferrules**

plastic material

#### Cover

fabric Stella McCartney with metal studs

2

## Technical drawings