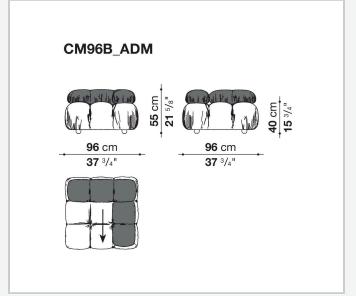

erforms like conventional materials.

1

### Technical information

#### **Base-frame**

MDF NAF wood fibre

#### **Seat upholstery**

shaped polyurethane of different density, cover in polyethylene terephthalate or polyethylene and nylon with studs in nylon

#### **Back upholstery**

shaped polyurethane, polyurethane foam, cover in polyethylene terephthalate or polyethylene and nylon

#### **Armrest upholstery**

polyurethane foam, cover in polyethylene terephthalate or polyethylene and nylon

#### Rings

brass

#### Carabiner

stainless steel

#### Cord

polypropylene

#### Cord holder cap and joining element

plastic material

#### Feet

solid wood

#### **Ferrules**

plastic material

#### Cover

fabric Stella McCartney with metal studs

2

## Technical drawings