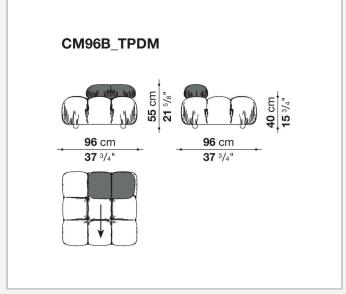

like conventional materials.

1

### Technical information

#### **Base-frame**

MDF NAF wood fibre

#### **Seat upholstery**

shaped polyurethane of different density, cover in polyethylene terephthalate or polyethylene and nylon with studs in nylon

#### **Back upholstery**

shaped polyurethane, polyurethane foam, cover in polyethylene terephthalate or polyethylene and nylon

#### **Armrest upholstery**

polyurethane foam, cover in polyethylene terephthalate or polyethylene and nylon

#### Rings

brass

#### Carabiner

stainless steel

#### Cord

polypropylene

#### Cord holder cap and joining element

plastic material

#### Feet

solid wood

#### **Ferrules**

plastic material

#### Cover

fabric Stella McCartney with metal studs

2

## Technical drawings