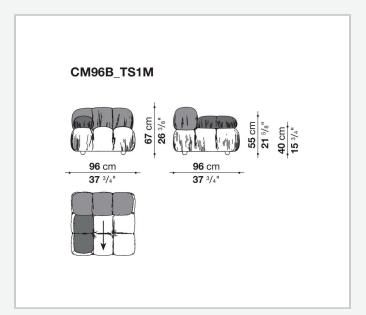

nt, however, performs like conventional materials.

1

### Technical information

#### **Base-frame**

MDF NAF wood fibre

#### **Seat upholstery**

shaped polyurethane of different density, cover in polyethylene terephthalate or polyethylene and nylon with studs in nylon

#### **Back upholstery**

shaped polyurethane, polyurethane foam, cover in polyethylene terephthalate or polyethylene and nylon

#### **Armrest upholstery**

polyurethane foam, cover in polyethylene terephthalate or polyethylene and nylon

#### Rings

brass

#### Carabiner

stainless steel

#### Cord

polypropylene

#### Cord holder cap and joining element

plastic material

#### Feet

solid wood

#### **Ferrules**

plastic material

#### Cover

fabric Stella McCartney with metal studs

2

## Technical drawings