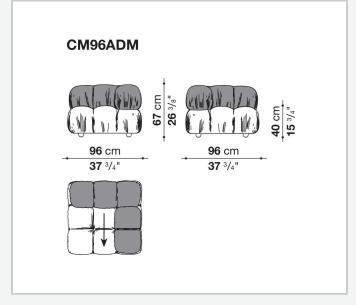

r, performs like conventional materials.

1

### Technical information

#### **Base-frame**

MDF NAF wood fibre

#### **Seat upholstery**

shaped polyurethane of different density, cover in polyethylene terephthalate or polyethylene and nylon with studs in nylon

#### **Back upholstery**

shaped polyurethane, polyurethane foam, cover in polyethylene terephthalate or polyethylene and nylon

#### **Armrest upholstery**

polyurethane foam, cover in polyethylene terephthalate or polyethylene and nylon

#### Rings

brass

#### Carabiner

stainless steel

#### Cord

polypropylene

#### Cord holder cap and joining element

plastic material

#### Feet

solid wood

#### **Ferrules**

plastic material

#### Cover

fabric Stella McCartney with metal studs

2

## Technical drawings