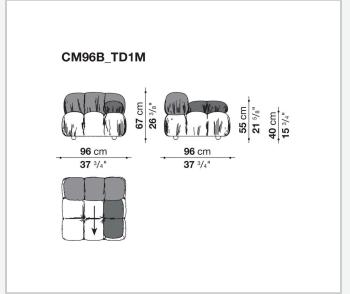

, however, performs like conventional materials.

1

### Technical information

#### **Base-frame**

MDF NAF wood fibre

#### **Seat upholstery**

shaped polyurethane of different density, cover in polyethylene terephthalate or polyethylene and nylon with studs in nylon

#### **Back upholstery**

shaped polyurethane, polyurethane foam, cover in polyethylene terephthalate or polyethylene and nylon

#### **Armrest upholstery**

polyurethane foam, cover in polyethylene terephthalate or polyethylene and nylon

#### Rings

brass

#### Carabiner

stainless steel

#### Cord

polypropylene

#### Cord holder cap and joining element

plastic material

#### Feet

solid wood

#### **Ferrules**

plastic material

#### Cover

fabric Stella McCartney with metal studs

2

## Technical drawings