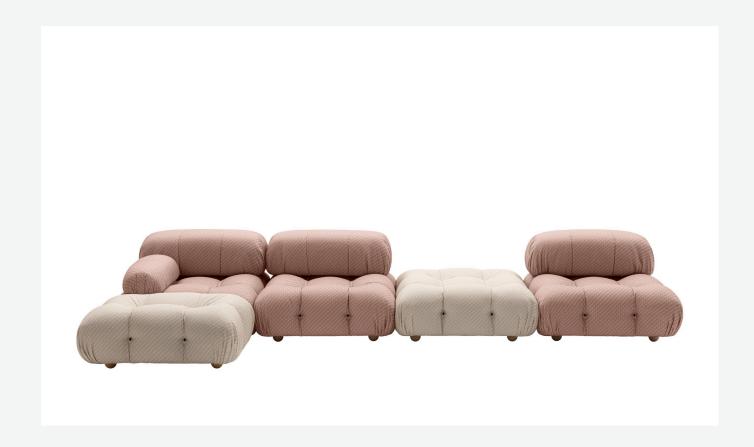

### Description

B&B Italia unveils a special edition Camaleonda, the iconic sofa system by Mario Bellini, adorned in a brand new fabric designed by Stella McCartney – platforming her S-Wave monogram. Marking the second chapter of the partnership between the British conscious luxury pioneer and the Italian design house. The Camaleonda is crafted from nearly entirely sustainable materials, materialising both brands' nature-positive visions. The S-Wave monogram is inspired by DNA strings, soundwaves, sacred geometries and living in harmony with nature; a forever symbol embodying Stella McCartney's ever-evolving commitments to circularity, material innovation and conscious leadership. More than a monogram, it honours golden ratios and the energies that connect us all, forming a connective visual thread that appears across Stella McCartney's ready-to-wear and accessories collections. The brand-new Stella McCartney X B&B Italia Camaleonda introduces the latest Magnolia printed fabric "S-Wave", which is the result of a next-generation sustainability innovation introduced by the design company's R&D team. The S-Wave upholstery, available in three different colours, is based on OceanSafe naNea yarn, which is verified to be biodegradable, Cradle to Cradle Certified® Gold and does not contain harmful substances. The material does not shed persistent microplastics into the environment, however, performs like conventional materials.