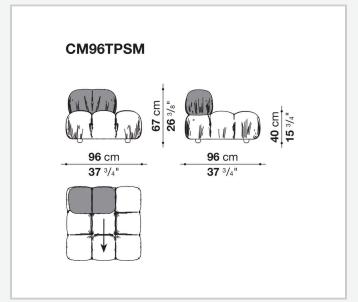

forms like conventional materials.

1

### Technical information

#### **Base-frame**

MDF NAF wood fibre

#### **Seat upholstery**

shaped polyurethane of different density, cover in polyethylene terephthalate or polyethylene and nylon with studs in nylon

#### **Back upholstery**

shaped polyurethane, polyurethane foam, cover in polyethylene terephthalate or polyethylene and nylon

#### **Armrest upholstery**

polyurethane foam, cover in polyethylene terephthalate or polyethylene and nylon

#### Rings

brass

#### Carabiner

stainless steel

#### Cord

polypropylene

#### Cord holder cap and joining element

plastic material

#### Feet

solid wood

#### **Ferrules**

plastic material

#### Cover

fabric Stella McCartney with metal studs

2

## Technical drawings