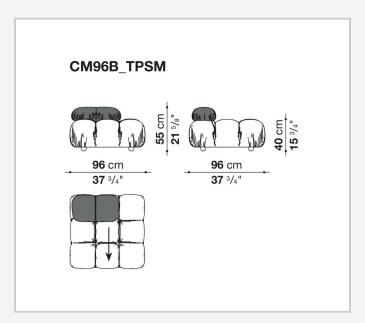

s like conventional materials.

1

### Technical information

#### **Base-frame**

MDF NAF wood fibre

#### **Seat upholstery**

shaped polyurethane of different density, cover in polyethylene terephthalate or polyethylene and nylon with studs in nylon

#### **Back upholstery**

shaped polyurethane, polyurethane foam, cover in polyethylene terephthalate or polyethylene and nylon

#### **Armrest upholstery**

polyurethane foam, cover in polyethylene terephthalate or polyethylene and nylon

#### Rings

brass

#### Carabiner

stainless steel

#### Cord

polypropylene

#### Cord holder cap and joining element

plastic material

#### Feet

solid wood

#### **Ferrules**

plastic material

#### Cover

fabric Stella McCartney with metal studs

2

## Technical drawings