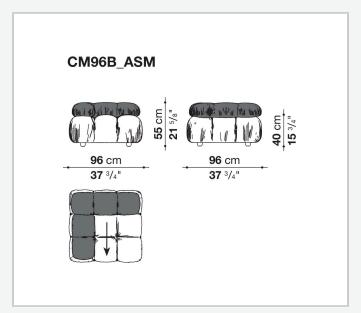

performs like conventional materials.

1

### Technical information

#### **Base-frame**

MDF NAF wood fibre

#### **Seat upholstery**

shaped polyurethane of different density, cover in polyethylene terephthalate or polyethylene and nylon with studs in nylon

#### **Back upholstery**

shaped polyurethane, polyurethane foam, cover in polyethylene terephthalate or polyethylene and nylon

#### **Armrest upholstery**

polyurethane foam, cover in polyethylene terephthalate or polyethylene and nylon

#### Rings

brass

#### Carabiner

stainless steel

#### Cord

polypropylene

#### Cord holder cap and joining element

plastic material

#### Feet

solid wood

#### **Ferrules**

plastic material

#### Cover

fabric Stella McCartney with metal studs

2

## Technical drawings