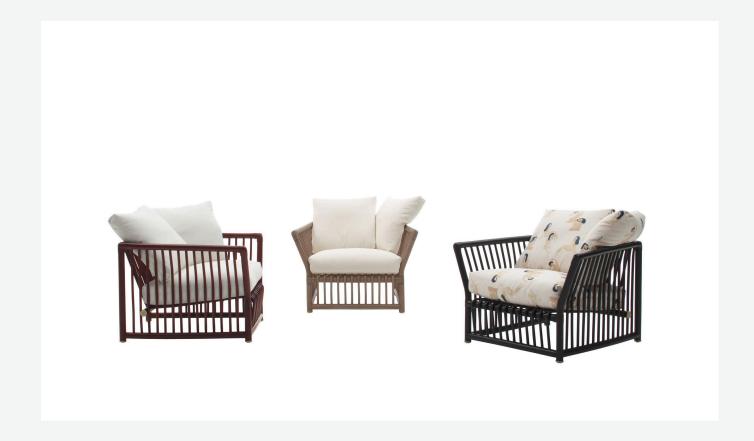

# Softcage

**ARMCHAIRS** 

2024

Mario Bellini

#### Description

B&B Italia revisits the past with the new Softcage outdoor collection, which is inspired by a 1975 project by Mario Bellini, whose avant-garde vision opened new horizons in the use of rattan as a valuable material for furnishings, combining bold shapes and a timeless elegance. Today this iconic concept is reinterpreted through B&B Italia's lens of innovation to give life to a collection that preserves the magic of hand-crafted rattan and blends it with contemporary aesthetics. This new interpretation offers an unparalleled experience of comfort and style for outdoor spaces thanks to a highly sophisticated cage structure composed of 45 mm sections and 18 mm rods. The load-bearing structure boasts gentler and more ergonomic shapes thanks to the base under the seat and the backrest, both inclined and suspended. The new collection consists of a sofa in two sizes and an armchair, all with a rattan structure offered in different colours. The range of colours and fabrics allows you to personalize outdoor spaces with a touch of elegance and functionality.