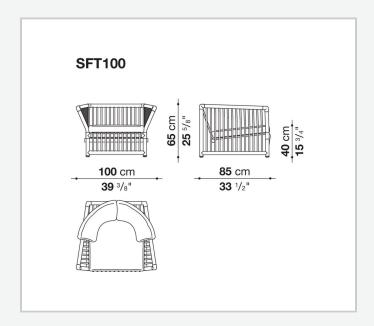

ence of comfort and style for outdoor spaces thanks to a highly sophisticated cage structure composed of 45 mm sections and 18 mm rods. The load-bearing structure boasts gentler and more ergonomic shapes thanks to the base under the seat and the backrest, both inclined and suspended. The new collection consists of a sofa in two sizes and an armchair, all with a rattan structure offered in different colours. The range of colours and fabrics allows you to personalize outdoor spaces with a touch of elegance and functionality.

1 4/29/24

### Technical information

#### Frame

smoothed rattan wood

**Upholstery** 

polyester Interlacing thick leather

Feet and metal elements

anodized aluminium

Ferrules

plastic material

Cover

fabric in limited categories

2 4/29/24

## Technical drawings



3