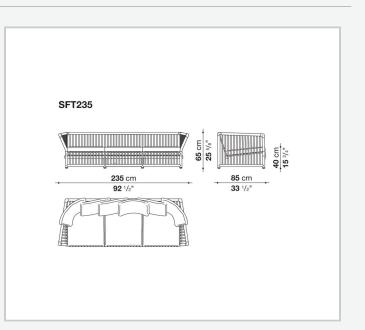

tation offers an unparalleled experience of comfort and style for outdoor spaces thanks to a highly sophisticated cage structure composed of 45 mm sections and 18 mm rods. The load-bearing structure boasts gentler and more ergonomic shapes thanks to the base under the seat and the backrest, both inclined and suspended. The new collection consists of a sofa in two sizes and an armchair, all with a rattan structure offered in different colours. The range of colours and fabrics allows you to personalize outdoor spaces with a touch of elegance and functionality.

## **Technical information**

Frame smoothed rattan wood Upholstery polyester Interlacing thick leather Feet and metal elements anodized aluminium Ferrules plastic material Cover fabric in limited categories

## Technical drawings