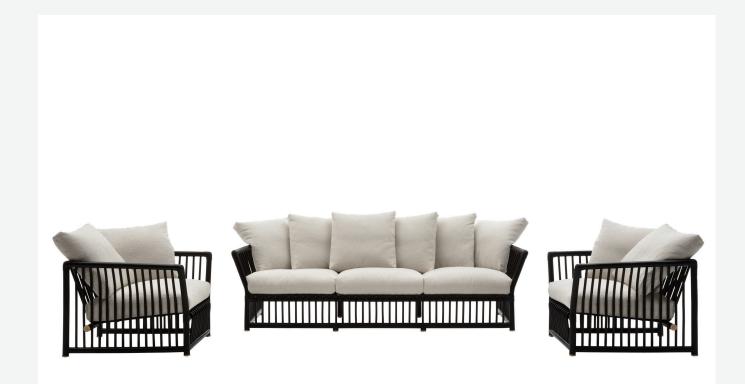

## Description

B&B Italia revisits the past with the new Softcage outdoor collection, which is inspired by a 1975 project by Mario Bellini, whose avant-garde vision opened new horizons in the use of rattan as a valuable material for furnishings, combining bold shapes and a timeless elegance. Today this iconic concept is reinterpreted through B&B Italia's lens of innovation to give life to a collection that preserves the magic of hand-crafted rattan and blends it with contemporary aesthetics. This new interpretation offers an unparalleled experience of comfort and style for outdoor spaces thanks to a highly sophisticated cage structure composed of 45 mm sections and 18 mm rods. The load-bearing structure boasts gentler and more ergonomic shapes thanks to the base under the seat and the backrest, both inclined and suspended. The new collection consists of a sofa in two sizes and an armchair, all with a rattan structure offered in different colours. The range of colours and fabrics allows you to personalize outdoor spaces with a touch of elegance and functionality.