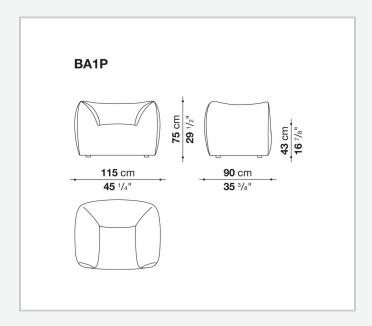

'Oro in 1979, is offered in a new outdoor version maintaining the same soft curves and welcoming shapes that made the original design a classic. The use of weather-resistant, high performance materials ensures that La Bambola Outdoor stands out for its beauty and durability, transforming outdoor spaces into refuges of comfort and style.

### Technical information

1

#### Upholstery

flexible cold shaped polyurethane foam, polyester fibre, breathable mesh

#### **Elastic section**

thermoplastic elastomer or expanded polyurethane

#### Frame and ferrules

polyethylene with spacers in plastic material

#### **Feet cover**

## thermoplastic polyurethane **Waterproof cover cloth**

PES fabric coated on one side in PU

#### Cover

fabric in limited categories

2 4/27/24

# Technical drawings



3