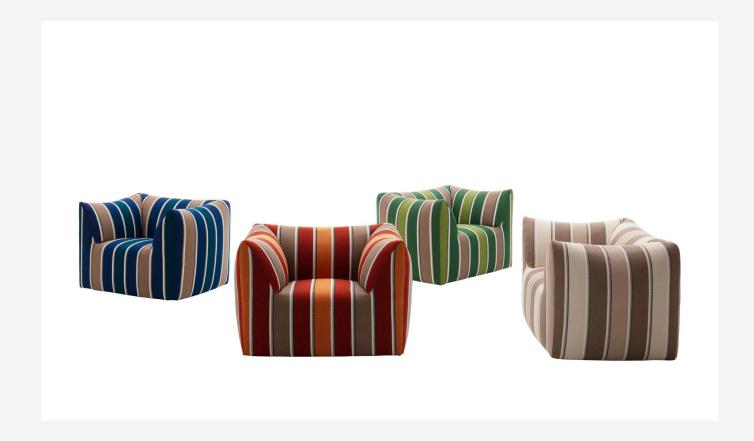

### Description

The Bambola armchair, part of the iconic Le Bambole collection designed by Mario Bellini in 1972 and awarded the Compasso d'Oro in 1979, is offered in a new outdoor version maintaining the same soft curves and welcoming shapes that made the original design a classic. The use of weather-resistant, high performance materials ensures that La Bambola Outdoor stands out for its beauty and durability, transforming outdoor spaces into refuges of comfort and style.