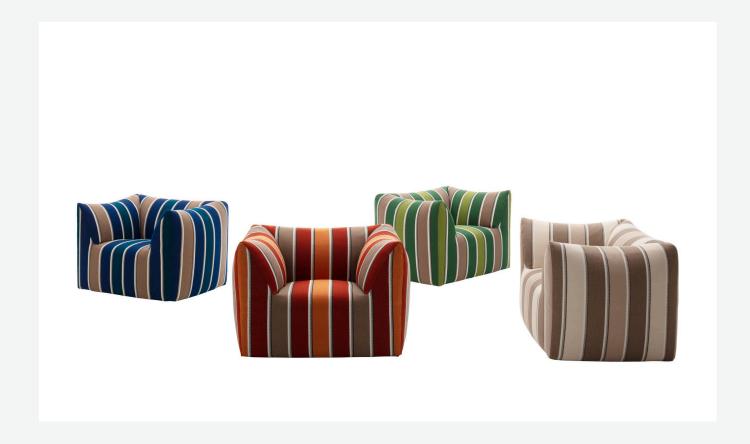

## Description

The Bambola armchair, part of the iconic Le Bambole collection designed by Mario Bellini in 1972 and awarded the Compasso d'Oro in 1979, is offered in a new outdoor version maintaining the same soft curves and welcoming shapes that made the original design a classic. The use of weather-resistant, high performance materials ensures that La Bambola Outdoor stands out for its beauty and durability, transforming outdoor spaces into refuges of comfort and style.