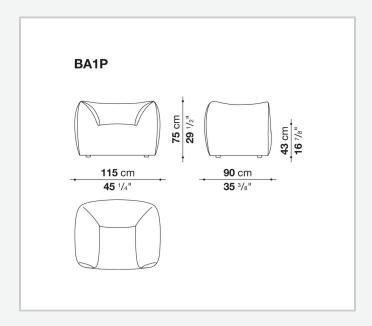

sso d'Oro in 1979, is offered in a new outdoor version maintaining the same soft curves and welcoming shapes that made the original design a classic. The use of weather-resistant, high performance materials ensures that La Bambola Outdoor stands out for its beauty and durability, transforming outdoor spaces into refuges of comfort and style.

## Technical information

1

### Upholstery

flexible cold shaped polyurethane foam, polyester fibre, breathable mesh

#### **Elastic section**

thermoplastic elastomer or expanded polyurethane

#### Frame and ferrules

polyethylene with spacers in plastic material

#### **Feet cover**

thermoplastic polyurethane **Waterproof cover cloth** 

PES fabric coated on one side in PU

#### Cover

fabric in limited categories

2 5/8/25

# Technical drawings



3 5/8/25