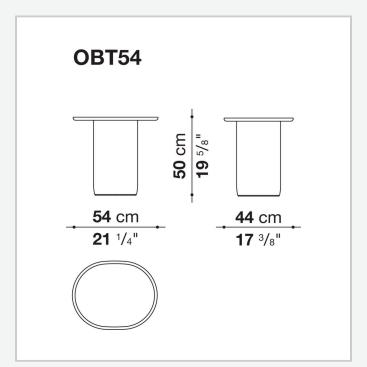

## **Button Tables Outdoor**

**SMALL TABLES** 

2024

**Edward Barber & Jay Osgerby** 



## Description

The playful collection of multipurpose coffee tables designed by Edward Barber and Jay Osgerby is offered in outdoor version. Available in different sizes, the small tables feature tops in white Carrara marble and cylindrical bases in rigid polyurethane painted in five painted colours.

## Technical information

Top

marble (natural finish)

**Base-frame** 

hard polyurethane with metal sections

**Bottom base** 

**HPL** laminate

Waterproof cover cloth

PES fabric coated on one side in PU

## Technical drawings







2 5/9/25