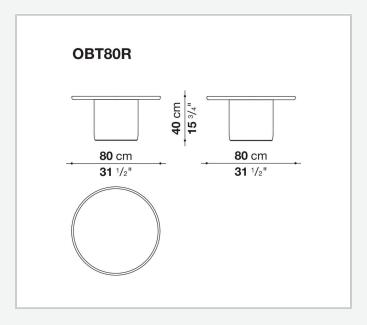

## **Button Tables Outdoor**

**SMALL TABLES** 

2024

**Edward Barber & Jay Osgerby** 



## Description

The playful collection of multipurpose coffee tables designed by Edward Barber and Jay Osgerby is offered in outdoor version. Available in different sizes, the small tables feature tops in white Carrara marble and cylindrical bases in rigid polyurethane painted in five painted colours.

## Technical information

Top

marble (natural finish)

**Base-frame** 

hard polyurethane with metal sections

**Bottom base** 

**HPL** laminate

Waterproof cover cloth

PES fabric coated on one side in PU

## Technical drawings







2 5/9/25