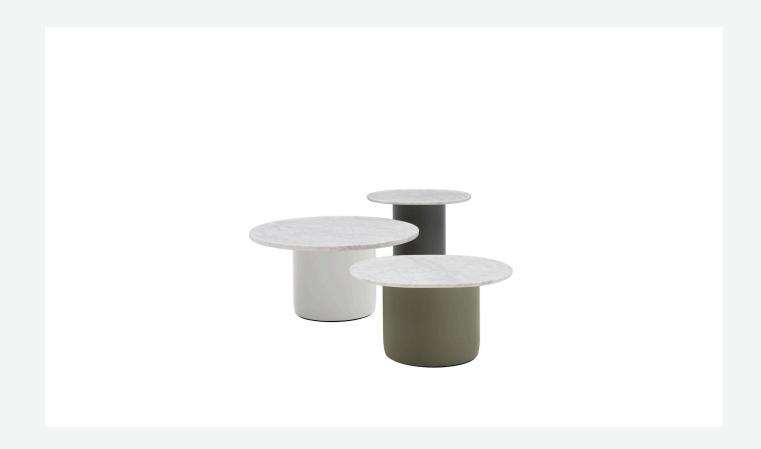

## Description

The playful collection of multipurpose coffee tables designed by Edward Barber and Jay Osgerby is offered in outdoor version. Available in different sizes, the small tables feature tops in white Carrara marble and cylindrical bases in rigid polyurethane painted in five painted colours.