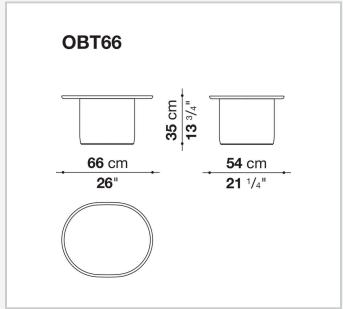

## **Button Tables Outdoor**

**SMALL TABLES** 

2024

**Edward Barber & Jay Osgerby** 



## Description

The playful collection of multipurpose coffee tables designed by Edward Barber and Jay Osgerby is offered in outdoor version. Available in different sizes, the small tables feature tops in white Carrara marble and cylindrical bases in rigid polyurethane painted in five painted colours.

## Technical information

Top

marble (natural finish)

**Base-frame** 

hard polyurethane with metal sections

**Bottom base** 

**HPL** laminate

Waterproof cover cloth

PES fabric coated on one side in PU

## Technical drawings







2 5/9/25