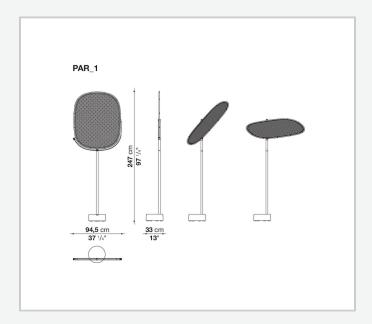

**COMPLEMENTS** 

2024

Monica Armani



## Description

Tesa O' is a shading element conceived as a style statement and a versatile solution for outdoor spaces, an object that combines aesthetics and functionality in an exemplary manner. The lenticular shape is embellished with an organic straw effect made of high-quality plastic material. The size of the sunshade and the aluminium pole with a 360-degree swivel joint, which allows it to be oriented as one pleases, offer protection from the sun's rays any time of day. The concrete base guarantees stability and safety, even in windy conditions.

## Technical information

1

Support rod aluminium Sunshade

100% PVC fabric **Base-frame** 

cement (Ultra High Performance Concrete)

Ferrules

thermoplastic material

2

## Technical drawings



3