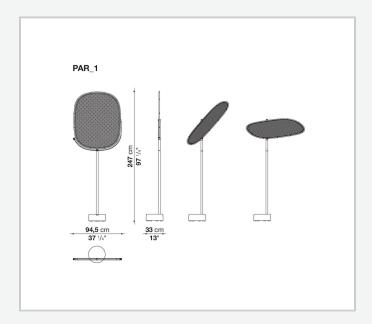

*COMPLEMENTS** 

2024

Monica Armani



## Description

Tesa O' is a shading element conceived as a style statement and a versatile solution for outdoor spaces, an object that combines aesthetics and functionality in an exemplary manner. The lenticular shape is embellished with an organic straw effect made of high-quality plastic material. The size of the sunshade and the aluminium pole with a 360-degree swivel joint, which allows it to be oriented as one pleases, offer protection from the sun's rays any time of day. The concrete base guarantees stability and safety, even in windy conditions.

## Technical information

1

Support rod aluminium
Sunshade

100% PVC fabric

Base-frame

cement (Ultra High Performance Concrete)

Ferrules

thermoplastic material

2 5/9/25

## Technical drawings



3 5/9/25