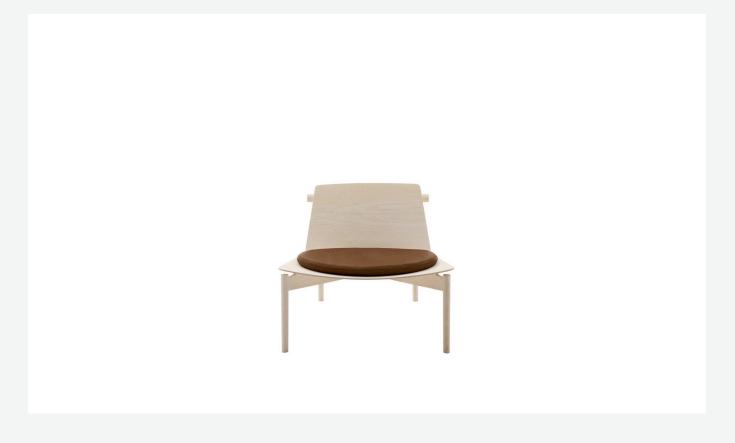

## Description

Nodding to 1950s Nordic design and to elements of Japanese culture, Eryt is the new armchair by Piero Lissoni. With a strong graphic and welcoming presence, the ash structure recalls Nordic rigor and an oriental spirit through a linear combination of materials but with refined touches. The turned solid wooden frame is made of ash topped with a curved plywood backrest and seat. The armchair is available entirely in wood or with the seat covered in thick leather and can be complemented with a soft elliptical cushion upholstered in fabric or leather. Eryt's design is reduced to a minimum to meet technical requirements, guarantee a lightweight aesthetic, and provide comfort.