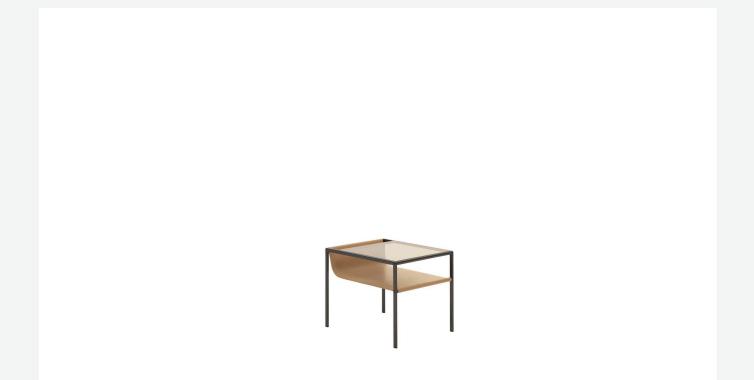

### Description

Quiet Lines, a transversal collection consisting of writing desk, bench, bedside table, and screen, is the result of research into serenity by Gabriel Tan and B&B Italia. The silhouette of each collection piece is made up of curved and straight lines, with a striking graphic mark. The curved surfaces upholstered in leather provide tactility and comfort and muffle the sound of objects as they are placed on the shelves. The small/night table, which can be used from both sides, is characterized by a leather shelf and a glass top that recreates a display effect.