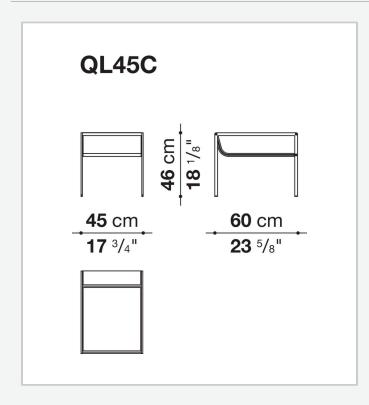

Gabriel Tan



### Description

Quiet Lines, a transversal collection consisting of writing desk, bench, bedside table, and screen, is the result of research into serenity by Gabriel Tan and B&B Italia. The silhouette of each collection piece is made up of curved and straight lines, with a striking graphic mark. The curved surfaces upholstered in leather provide tactility and comfort and muffle the sound of objects as they are placed on the shelves. The small/night table, which can be used from both sides, is characterized by a leather shelf and a glass top that recreates a display effect.

#### **Technical** information

Support frame aluminium and steel Top glass Lower top hard polyurethane Ferrules thormonlastic matoric thermoplastic material **Cover** leather

## Technical drawings