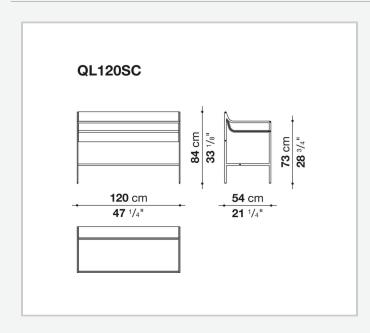

bedside table, and screen, is the result of research into serenity by Gabriel Tan and B&B Italia. The silhouette of each collection piece is made up of curved and straight lines, with a striking graphic mark. The curved surfaces upholstered in leather provide tactility and comfort and muffle the sound of objects as they are placed on the shelves. The writing desk, that can also be used as a vanity desk, is characterised by a glass top that allows a glimpse of the objects positioned on the leather shelf positioned underneath.

### **Technical** information

Support frame aluminium and steel aluminium and steel **Top** glass **Lower top** hard polyurethane **Back panel** MDF wood fibre panel **Ferrules** thormoplastic material thermoplastic material **Cover** leather

## Technical drawings