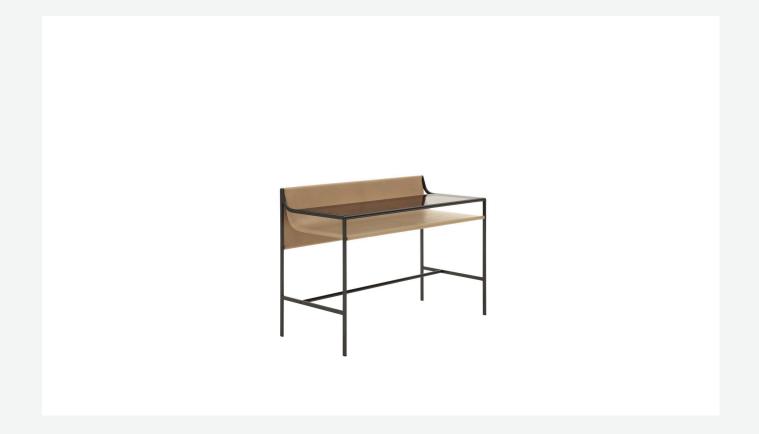

# Quiet Lines writing-desk

COMPLEMENTS

2023

<u>Gabriel Tan</u>

### Description

Quiet Lines, a transversal collection consisting of writing desk, bench, bedside table, and screen, is the result of research into serenity by Gabriel Tan and B&B Italia. The silhouette of each collection piece is made up of curved and straight lines, with a striking graphic mark. The curved surfaces upholstered in leather provide tactility and comfort and muffle the sound of objects as they are placed on the shelves. The writing desk, that can also be used as a vanity desk, is characterised by a glass top that allows a glimpse of the objects positioned on the leather shelf positioned underneath.