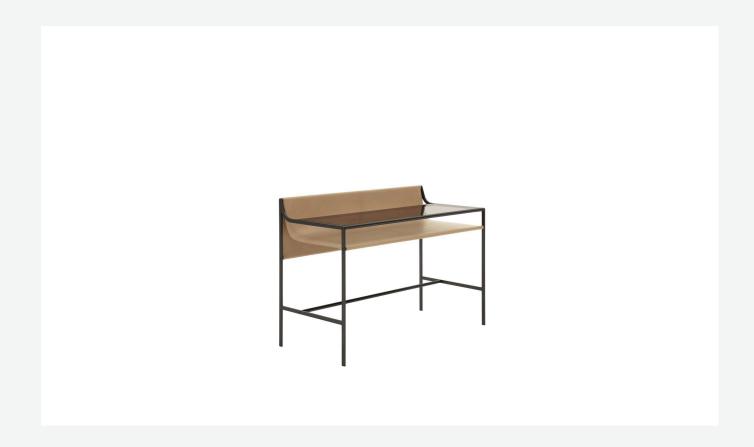

## Description

Quiet Lines, a transversal collection consisting of writing desk, bench, bedside table, and screen, is the result of research into serenity by Gabriel Tan and B&B Italia. The silhouette of each collection piece is made up of curved and straight lines, with a striking graphic mark. The curved surfaces upholstered in leather provide tactility and comfort and muffle the sound of objects as they are placed on the shelves. The writing desk, that can also be used as a vanity desk, is characterised by a glass top that allows a glimpse of the objects positioned on the leather shelf positioned underneath.

### Technical information

1

**Support frame** aluminium and steel

Top
glass
Lower top
hard polyurethane
Back panel
MDF wood fibre panel
Ferrules

thermoplastic material **Cover** 

leather

2 5/9/25