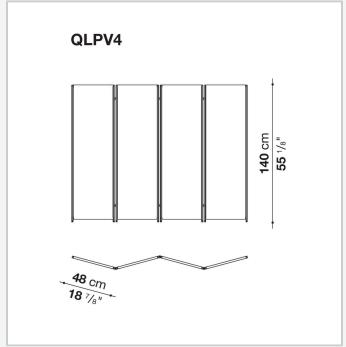

## Quiet Lines screen

**COMPLEMENTS** 

2023

Gabriel Tan



## Description

Quiet Lines, a transversal collection consisting of writing desk, bench, bedside table, and screen, is the result of research into serenity by Gabriel Tan and B&B Italia. The silhouette of each collection piece is made up of curved and straight lines, with a striking graphic mark. The curved surfaces upholstered in leather provide tactility and comfort and muffle the sound of objects as they are placed on the shelves. The screen responds to the need to delimit and define spaces. It is proposed with three or four doors covered in leather that can be adjusted as desired.

## Technical information

1

Support frame aluminium and steel Ferrules thermoplastic material Cover leather

2

## Technical drawings





3