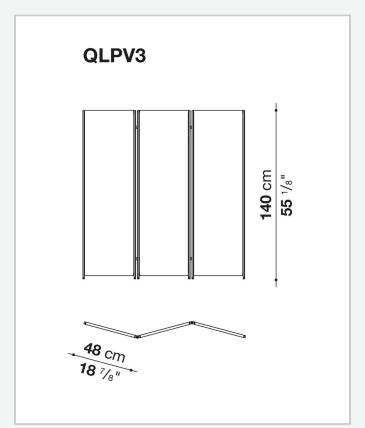

## Quiet Lines screen

**COMPLEMENTS** 

2023

Gabriel Tan



## Description

Quiet Lines, a transversal collection consisting of writing desk, bench, bedside table, and screen, is the result of research into serenity by Gabriel Tan and B&B Italia. The silhouette of each collection piece is made up of curved and straight lines, with a striking graphic mark. The curved surfaces upholstered in leather provide tactility and comfort and muffle the sound of objects as they are placed on the shelves. The screen responds to the need to delimit and define spaces. It is proposed with three or four doors covered in leather that can be adjusted as desired.

## Technical information

1

Support frame aluminium and steel Ferrules thermoplastic material Cover leather

2

## Technical drawings





3