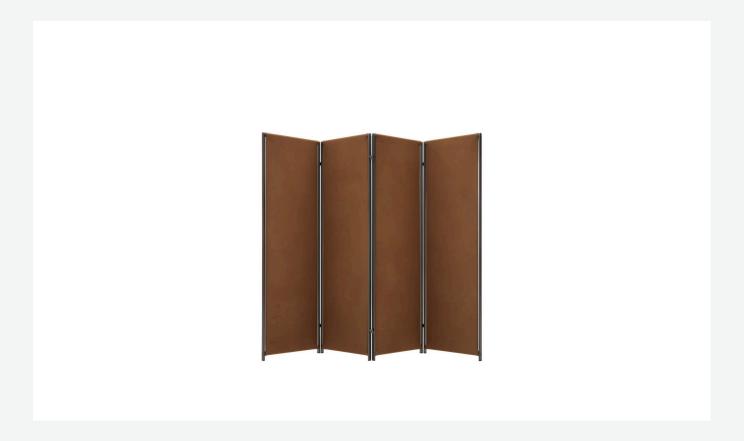

## Description

Quiet Lines, a transversal collection consisting of writing desk, bench, bedside table, and screen, is the result of research into serenity by Gabriel Tan and B&B Italia. The silhouette of each collection piece is made up of curved and straight lines, with a striking graphic mark. The curved surfaces upholstered in leather provide tactility and comfort and muffle the sound of objects as they are placed on the shelves. The screen responds to the need to delimit and define spaces. It is proposed with three or four doors covered in leather that can be adjusted as desired.