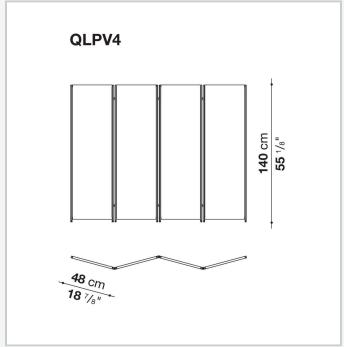

## Quiet Lines screen

**COMPLEMENTS** 

2023

Gabriel Tan



## Description

Quiet Lines, a transversal collection consisting of writing desk, bench, bedside table, and screen, is the result of research into serenity by Gabriel Tan and B&B Italia. The silhouette of each collection piece is made up of curved and straight lines, with a striking graphic mark. The curved surfaces upholstered in leather provide tactility and comfort and muffle the sound of objects as they are placed on the shelves. The screen responds to the need to delimit and define spaces. It is proposed with three or four doors covered in leather that can be adjusted as desired.

## Technical information

1

Support frame aluminium and steel Ferrules thermoplastic material Cover leather

2 5/9/25

## Technical drawings





3 5/9/25