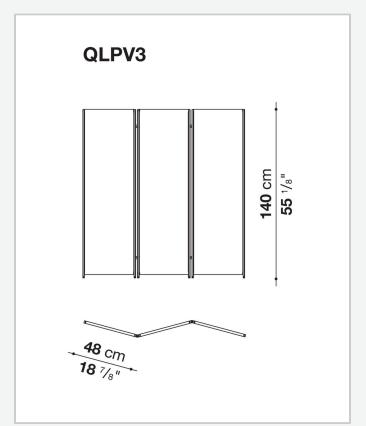

## Quiet Lines screen

**COMPLEMENTS** 

2023

Gabriel Tan



## Description

Quiet Lines, a transversal collection consisting of writing desk, bench, bedside table, and screen, is the result of research into serenity by Gabriel Tan and B&B Italia. The silhouette of each collection piece is made up of curved and straight lines, with a striking graphic mark. The curved surfaces upholstered in leather provide tactility and comfort and muffle the sound of objects as they are placed on the shelves. The screen responds to the need to delimit and define spaces. It is proposed with three or four doors covered in leather that can be adjusted as desired.

## Technical information

1

Support frame aluminium and steel Ferrules thermoplastic material Cover leather

2 5/9/25

## Technical drawings





3 5/9/25