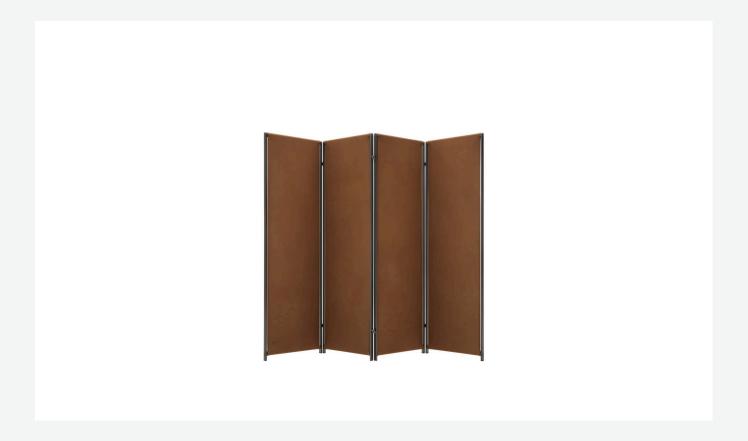

## Description

Quiet Lines, a transversal collection consisting of writing desk, bench, bedside table, and screen, is the result of research into serenity by Gabriel Tan and B&B Italia. The silhouette of each collection piece is made up of curved and straight lines, with a striking graphic mark. The curved surfaces upholstered in leather provide tactility and comfort and muffle the sound of objects as they are placed on the shelves. The screen responds to the need to delimit and define spaces. It is proposed with three or four doors covered in leather that can be adjusted as desired.