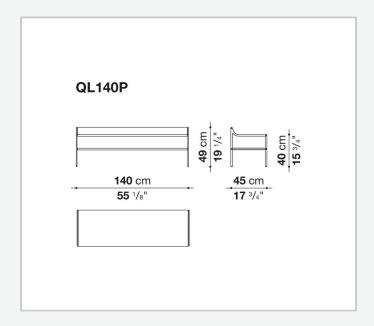

n

Quiet Lines, a transversal collection consisting of writing desk, bench, bedside table, and screen, is the result of research into serenity by Gabriel Tan and B&B Italia. The silhouette of each collection piece is made up of curved and straight lines, with a striking graphic mark. The curved surfaces upholstered in leather provide tactility and comfort and muffle the sound of objects as they are placed on the shelves. The bench, a versatile element that lends itself to various uses and environments, has a shelf under the seat that can be used to store blankets, clothing and objects.

## Technical information

1

**Support frame** aluminium and steel

MDF wood fibre panel

Lower top hard polyurethane Ferrules

thermoplastic material **Cover** 

leather

2 4/25/24

## Technical drawings



3